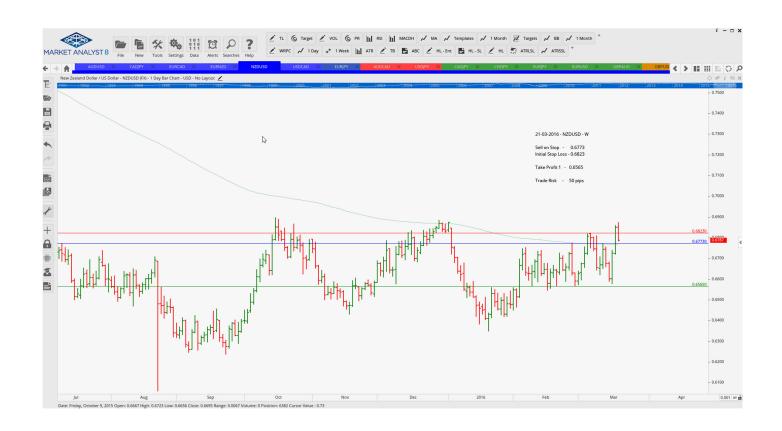

## **NEW ORDERS:**

| Stop Orders   |           |        |        |        |        |          |  |  |  |  |  |  |
|---------------|-----------|--------|--------|--------|--------|----------|--|--|--|--|--|--|
| AUDCAD        | Sell Stop | 0.9853 | 0.9911 | 0.9687 |        | 58 pips  |  |  |  |  |  |  |
| AUDUSD        | Sell Stop | 0.7589 | 0.7627 | 0.7365 |        | 38 pips  |  |  |  |  |  |  |
| CADJPY        | Buy Stop  | 86.542 | 85.36  | 90.542 |        | 118 pips |  |  |  |  |  |  |
| <b>EURCAD</b> | Buy Stop  | 1.4721 | 1.4669 | 1.5017 |        | 52 pips  |  |  |  |  |  |  |
| <b>EURJPY</b> | Buy Stop  | 126.72 | 125.16 | 128.08 | 129.45 | 156 pips |  |  |  |  |  |  |
| EURJPY        | Sell Stop | 125.25 | 125.74 | 122.87 |        | 49 pips  |  |  |  |  |  |  |
| EURNZD        | Buy Stop  | 1.6631 | 1.6582 | 1.6894 |        | 49 pips  |  |  |  |  |  |  |
| NZDUSD        | Sell Stop | 0.6773 | 0.6823 | 0.6565 |        | 50 pips  |  |  |  |  |  |  |
| USDCAD        | Buy Stop  | 1.3052 | 1.2995 | 1.3639 |        | 57 pips  |  |  |  |  |  |  |