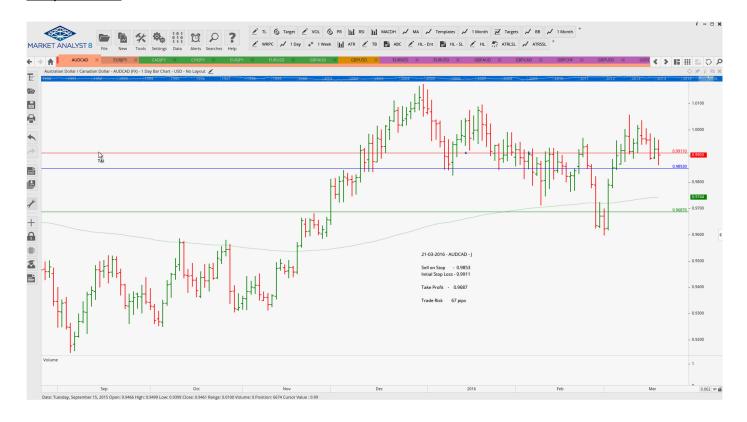

## **NEW ORDERS:**

| Stop Orders   |           |        |        |        |        |          |  |  |  |  |  |  |
|---------------|-----------|--------|--------|--------|--------|----------|--|--|--|--|--|--|
| AUDCAD        | Sell Stop | 0.9853 | 0.9911 | 0.9687 |        | 58 pips  |  |  |  |  |  |  |
| AUDUSD        | Sell Stop | 0.7589 | 0.7627 | 0.7365 |        | 38 pips  |  |  |  |  |  |  |
| CADJPY        | Buy Stop  | 86.542 | 85.36  | 90.542 |        | 118 pips |  |  |  |  |  |  |
| <b>EURCAD</b> | Buy Stop  | 1.4721 | 1.4669 | 1.5017 |        | 52 pips  |  |  |  |  |  |  |
| <b>EURJPY</b> | Buy Stop  | 126.72 | 125.16 | 128.08 | 129.45 | 156 pips |  |  |  |  |  |  |
| EURJPY        | Sell Stop | 125.25 | 125.74 | 122.87 |        | 49 pips  |  |  |  |  |  |  |
| EURNZD        | Buy Stop  | 1.6631 | 1.6582 | 1.6894 |        | 49 pips  |  |  |  |  |  |  |
| NZDUSD        | Sell Stop | 0.6773 | 0.6823 | 0.6565 |        | 50 pips  |  |  |  |  |  |  |
| USDCAD        | Buy Stop  | 1.3052 | 1.2995 | 1.3639 |        | 57 pips  |  |  |  |  |  |  |