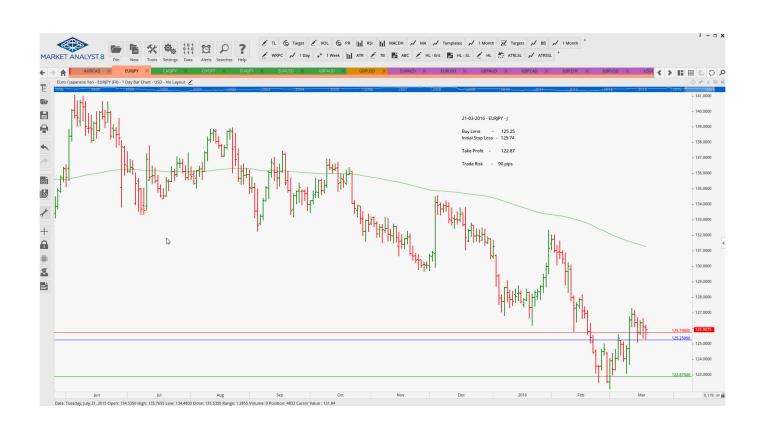

## **NEW ORDERS:**

| Stop Orders   |           |        |        |        |        |          |  |  |  |  |  |  |
|---------------|-----------|--------|--------|--------|--------|----------|--|--|--|--|--|--|
| AUDCAD        | Sell Stop | 0.9853 | 0.9911 | 0.9687 |        | 58 pips  |  |  |  |  |  |  |
| AUDUSD        | Sell Stop | 0.7589 | 0.7627 | 0.7365 |        | 38 pips  |  |  |  |  |  |  |
| CADJPY        | Buy Stop  | 86.542 | 85.36  | 90.542 |        | 118 pips |  |  |  |  |  |  |
| <b>EURCAD</b> | Buy Stop  | 1.4721 | 1.4669 | 1.5017 |        | 52 pips  |  |  |  |  |  |  |
| <b>EURJPY</b> | Buy Stop  | 126.72 | 125.16 | 128.08 | 129.45 | 156 pips |  |  |  |  |  |  |
| EURJPY        | Sell Stop | 125.25 | 125.74 | 122.87 |        | 49 pips  |  |  |  |  |  |  |
| EURNZD        | Buy Stop  | 1.6631 | 1.6582 | 1.6894 |        | 49 pips  |  |  |  |  |  |  |
| NZDUSD        | Sell Stop | 0.6773 | 0.6823 | 0.6565 |        | 50 pips  |  |  |  |  |  |  |
| USDCAD        | Buy Stop  | 1.3052 | 1.2995 | 1.3639 |        | 57 pips  |  |  |  |  |  |  |