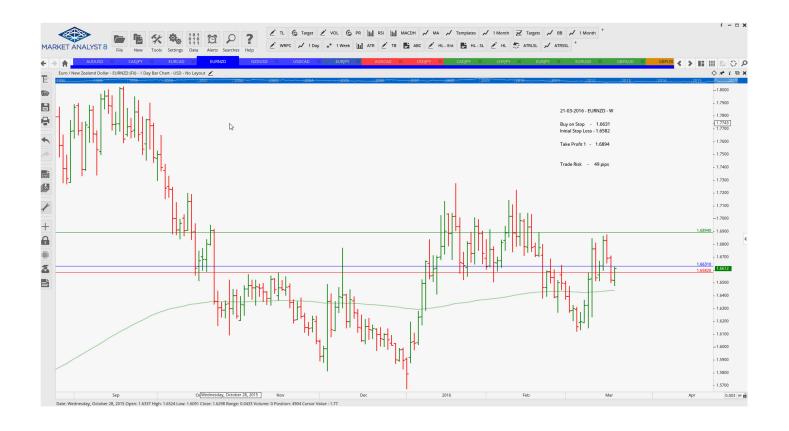

## **NEW ORDERS:**

| Stop Orders   |           |        |        |        |        |          |  |  |  |  |  |  |
|---------------|-----------|--------|--------|--------|--------|----------|--|--|--|--|--|--|
| AUDCAD        | Sell Stop | 0.9853 | 0.9911 | 0.9687 |        | 58 pips  |  |  |  |  |  |  |
| AUDUSD        | Sell Stop | 0.7589 | 0.7627 | 0.7365 |        | 38 pips  |  |  |  |  |  |  |
| CADJPY        | Buy Stop  | 86.542 | 85.36  | 90.542 |        | 118 pips |  |  |  |  |  |  |
| <b>EURCAD</b> | Buy Stop  | 1.4721 | 1.4669 | 1.5017 |        | 52 pips  |  |  |  |  |  |  |
| <b>EURJPY</b> | Buy Stop  | 126.72 | 125.16 | 128.08 | 129.45 | 156 pips |  |  |  |  |  |  |
| EURJPY        | Sell Stop | 125.25 | 125.74 | 122.87 |        | 49 pips  |  |  |  |  |  |  |
| EURNZD        | Buy Stop  | 1.6631 | 1.6582 | 1.6894 |        | 49 pips  |  |  |  |  |  |  |
| NZDUSD        | Sell Stop | 0.6773 | 0.6823 | 0.6565 |        | 50 pips  |  |  |  |  |  |  |
| USDCAD        | Buy Stop  | 1.3052 | 1.2995 | 1.3639 |        | 57 pips  |  |  |  |  |  |  |