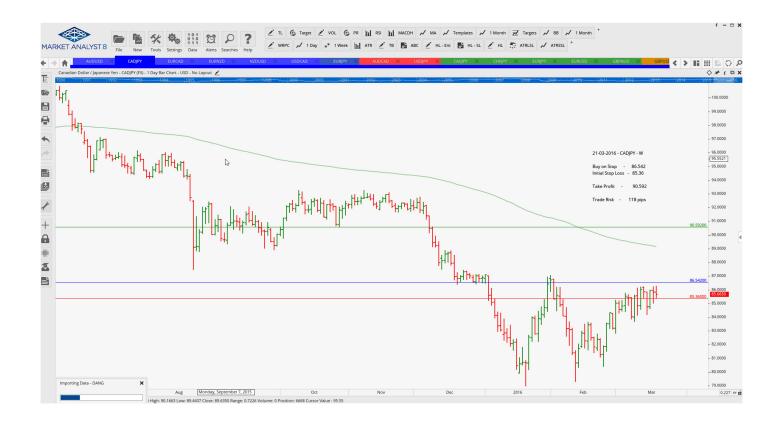

## **NEW ORDERS:**

| Stop Orders   |           |        |        |        |        |          |  |  |  |  |  |  |
|---------------|-----------|--------|--------|--------|--------|----------|--|--|--|--|--|--|
| AUDCAD        | Sell Stop | 0.9853 | 0.9911 | 0.9687 |        | 58 pips  |  |  |  |  |  |  |
| AUDUSD        | Sell Stop | 0.7589 | 0.7627 | 0.7365 |        | 38 pips  |  |  |  |  |  |  |
| CADJPY        | Buy Stop  | 86.542 | 85.36  | 90.542 |        | 118 pips |  |  |  |  |  |  |
| <b>EURCAD</b> | Buy Stop  | 1.4721 | 1.4669 | 1.5017 |        | 52 pips  |  |  |  |  |  |  |
| <b>EURJPY</b> | Buy Stop  | 126.72 | 125.16 | 128.08 | 129.45 | 156 pips |  |  |  |  |  |  |
| EURJPY        | Sell Stop | 125.25 | 125.74 | 122.87 |        | 49 pips  |  |  |  |  |  |  |
| EURNZD        | Buy Stop  | 1.6631 | 1.6582 | 1.6894 |        | 49 pips  |  |  |  |  |  |  |
| NZDUSD        | Sell Stop | 0.6773 | 0.6823 | 0.6565 |        | 50 pips  |  |  |  |  |  |  |
| USDCAD        | Buy Stop  | 1.3052 | 1.2995 | 1.3639 |        | 57 pips  |  |  |  |  |  |  |