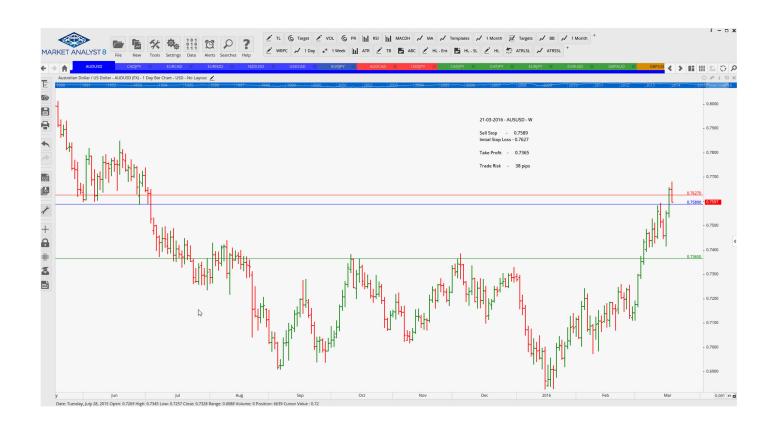

## **NEW ORDERS:**

| Stop Orders   |           |        |        |        |        |          |  |  |  |  |  |  |
|---------------|-----------|--------|--------|--------|--------|----------|--|--|--|--|--|--|
| AUDCAD        | Sell Stop | 0.9853 | 0.9911 | 0.9687 |        | 58 pips  |  |  |  |  |  |  |
| AUDUSD        | Sell Stop | 0.7589 | 0.7627 | 0.7365 |        | 38 pips  |  |  |  |  |  |  |
| CADJPY        | Buy Stop  | 86.542 | 85.36  | 90.542 |        | 118 pips |  |  |  |  |  |  |
| <b>EURCAD</b> | Buy Stop  | 1.4721 | 1.4669 | 1.5017 |        | 52 pips  |  |  |  |  |  |  |
| <b>EURJPY</b> | Buy Stop  | 126.72 | 125.16 | 128.08 | 129.45 | 156 pips |  |  |  |  |  |  |
| EURJPY        | Sell Stop | 125.25 | 125.74 | 122.87 |        | 49 pips  |  |  |  |  |  |  |
| EURNZD        | Buy Stop  | 1.6631 | 1.6582 | 1.6894 |        | 49 pips  |  |  |  |  |  |  |
| NZDUSD        | Sell Stop | 0.6773 | 0.6823 | 0.6565 |        | 50 pips  |  |  |  |  |  |  |
| USDCAD        | Buy Stop  | 1.3052 | 1.2995 | 1.3639 |        | 57 pips  |  |  |  |  |  |  |