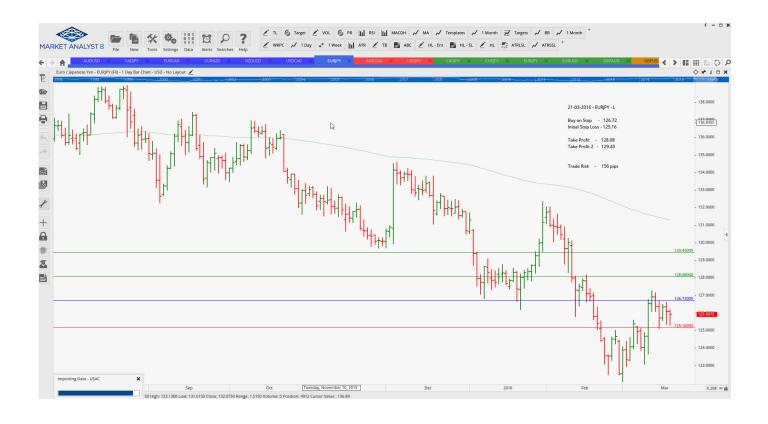

## **NEW ORDERS:**

| Stop Orders   |           |        |        |        |        |          |  |  |  |  |  |  |
|---------------|-----------|--------|--------|--------|--------|----------|--|--|--|--|--|--|
| AUDCAD        | Sell Stop | 0.9853 | 0.9911 | 0.9687 |        | 58 pips  |  |  |  |  |  |  |
| AUDUSD        | Sell Stop | 0.7589 | 0.7627 | 0.7365 |        | 38 pips  |  |  |  |  |  |  |
| CADJPY        | Buy Stop  | 86.542 | 85.36  | 90.542 |        | 118 pips |  |  |  |  |  |  |
| <b>EURCAD</b> | Buy Stop  | 1.4721 | 1.4669 | 1.5017 |        | 52 pips  |  |  |  |  |  |  |
| <b>EURJPY</b> | Buy Stop  | 126.72 | 125.16 | 128.08 | 129.45 | 156 pips |  |  |  |  |  |  |
| EURJPY        | Sell Stop | 125.25 | 125.74 | 122.87 |        | 49 pips  |  |  |  |  |  |  |
| EURNZD        | Buy Stop  | 1.6631 | 1.6582 | 1.6894 |        | 49 pips  |  |  |  |  |  |  |
| NZDUSD        | Sell Stop | 0.6773 | 0.6823 | 0.6565 |        | 50 pips  |  |  |  |  |  |  |
| USDCAD        | Buy Stop  | 1.3052 | 1.2995 | 1.3639 |        | 57 pips  |  |  |  |  |  |  |