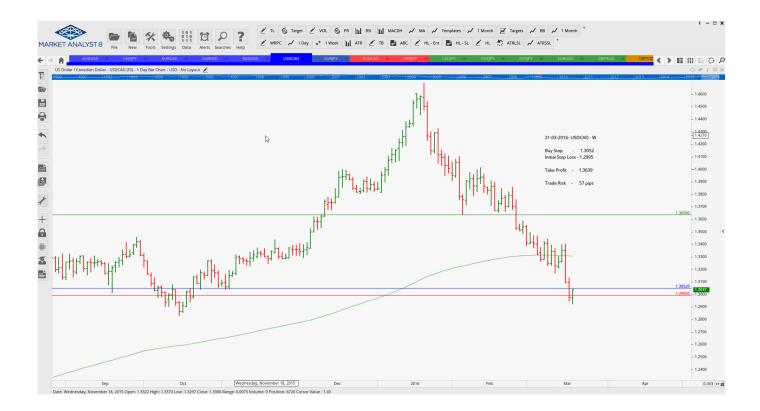

## **NEW ORDERS:**

| Stop Orders   |           |        |        |        |        |          |  |  |  |  |  |  |
|---------------|-----------|--------|--------|--------|--------|----------|--|--|--|--|--|--|
| AUDCAD        | Sell Stop | 0.9853 | 0.9911 | 0.9687 |        | 58 pips  |  |  |  |  |  |  |
| AUDUSD        | Sell Stop | 0.7589 | 0.7627 | 0.7365 |        | 38 pips  |  |  |  |  |  |  |
| CADJPY        | Buy Stop  | 86.542 | 85.36  | 90.542 |        | 118 pips |  |  |  |  |  |  |
| <b>EURCAD</b> | Buy Stop  | 1.4721 | 1.4669 | 1.5017 |        | 52 pips  |  |  |  |  |  |  |
| <b>EURJPY</b> | Buy Stop  | 126.72 | 125.16 | 128.08 | 129.45 | 156 pips |  |  |  |  |  |  |
| EURJPY        | Sell Stop | 125.25 | 125.74 | 122.87 |        | 49 pips  |  |  |  |  |  |  |
| EURNZD        | Buy Stop  | 1.6631 | 1.6582 | 1.6894 |        | 49 pips  |  |  |  |  |  |  |
| NZDUSD        | Sell Stop | 0.6773 | 0.6823 | 0.6565 |        | 50 pips  |  |  |  |  |  |  |
| USDCAD        | Buy Stop  | 1.3052 | 1.2995 | 1.3639 |        | 57 pips  |  |  |  |  |  |  |