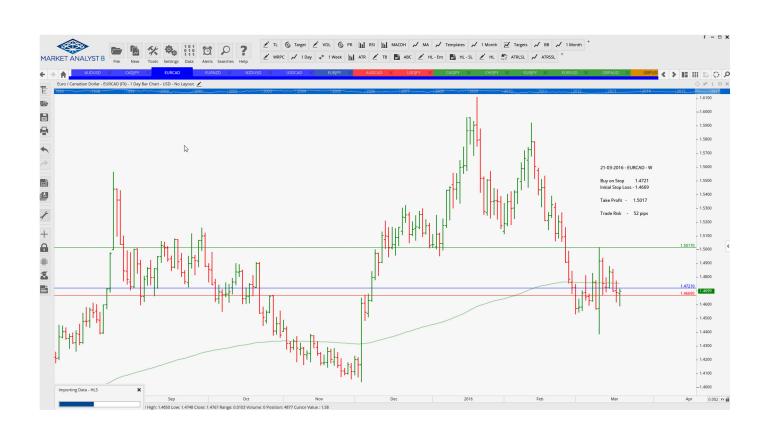

## **NEW ORDERS:**

| Stop Orders   |           |        |        |        |        |          |  |  |  |  |  |  |
|---------------|-----------|--------|--------|--------|--------|----------|--|--|--|--|--|--|
| AUDCAD        | Sell Stop | 0.9853 | 0.9911 | 0.9687 |        | 58 pips  |  |  |  |  |  |  |
| AUDUSD        | Sell Stop | 0.7589 | 0.7627 | 0.7365 |        | 38 pips  |  |  |  |  |  |  |
| CADJPY        | Buy Stop  | 86.542 | 85.36  | 90.542 |        | 118 pips |  |  |  |  |  |  |
| <b>EURCAD</b> | Buy Stop  | 1.4721 | 1.4669 | 1.5017 |        | 52 pips  |  |  |  |  |  |  |
| <b>EURJPY</b> | Buy Stop  | 126.72 | 125.16 | 128.08 | 129.45 | 156 pips |  |  |  |  |  |  |
| EURJPY        | Sell Stop | 125.25 | 125.74 | 122.87 |        | 49 pips  |  |  |  |  |  |  |
| EURNZD        | Buy Stop  | 1.6631 | 1.6582 | 1.6894 |        | 49 pips  |  |  |  |  |  |  |
| NZDUSD        | Sell Stop | 0.6773 | 0.6823 | 0.6565 |        | 50 pips  |  |  |  |  |  |  |
| USDCAD        | Buy Stop  | 1.3052 | 1.2995 | 1.3639 |        | 57 pips  |  |  |  |  |  |  |