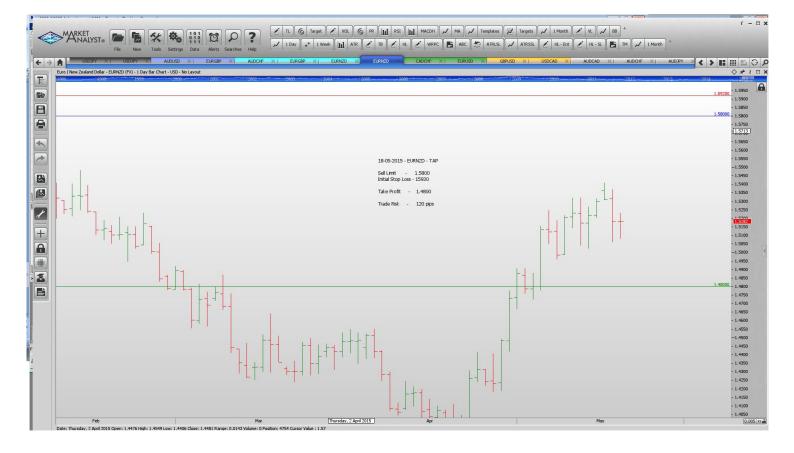

### Retained

Limit Orders

| AUDCHF | Buy limit  | 0.7245 | 0.7185 | 0.7680 | 60 pips  |
|--------|------------|--------|--------|--------|----------|
| EURGBP | Buy Limit  | 0.7140 | 0.7070 | 0.7250 | 60 pips  |
| EURNZD | Sell Limit | 1.5800 | 1.5920 | 1.4800 | 120 pips |
| EURNZD | Buy Limit  | 1.4785 | 1.4685 | 1.5350 | 100 pips |

## **CHARTS:**