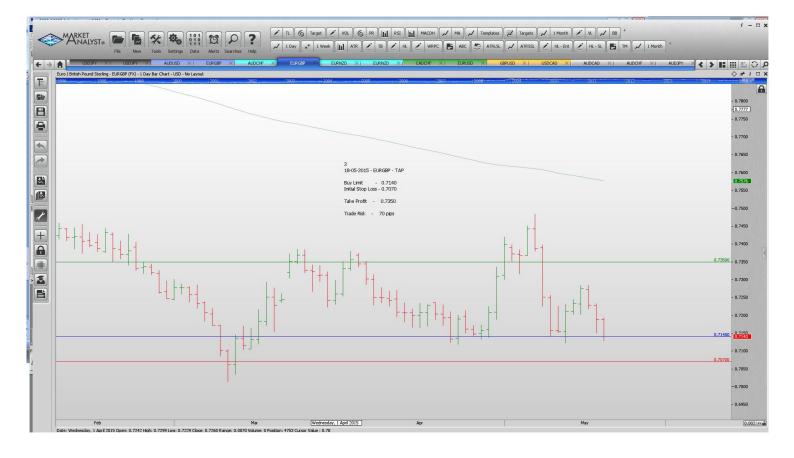

### Retained

Limit Orders

| AUDCHF | Buy limit  | 0.7245 | 0.7185 | 0.7680 | 60 pips  |
|--------|------------|--------|--------|--------|----------|
| EURGBP | Buy Limit  | 0.7140 | 0.7070 | 0.7250 | 60 pips  |
| EURNZD | Sell Limit | 1.5800 | 1.5920 | 1.4800 | 120 pips |
| EURNZD | Buy Limit  | 1.4785 | 1.4685 | 1.5350 | 100 pips |