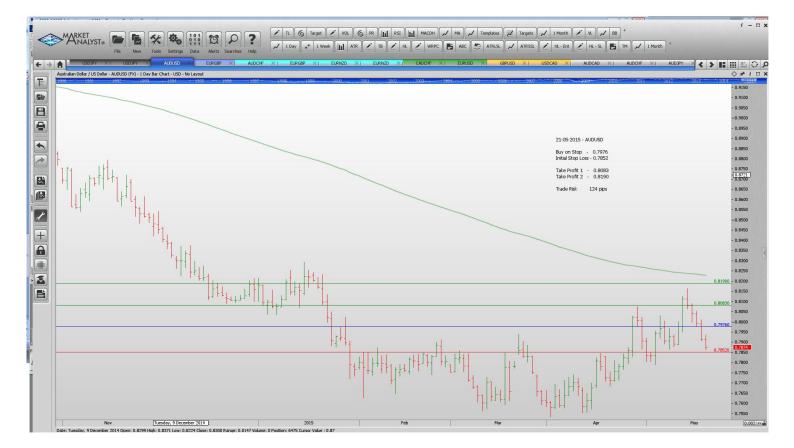

| Name             | Order Type | Entry | S.L. Tak | e Profit 1       | Take Profit 2    | Trade Risk                              |
|------------------|------------|-------|----------|------------------|------------------|-----------------------------------------|
| AUDUSD<br>EURGBP |            |       |          | 0.8083<br>0.7029 | 0.8190<br>0.6940 | 1 N N N N N N N N N N N N N N N N N N N |