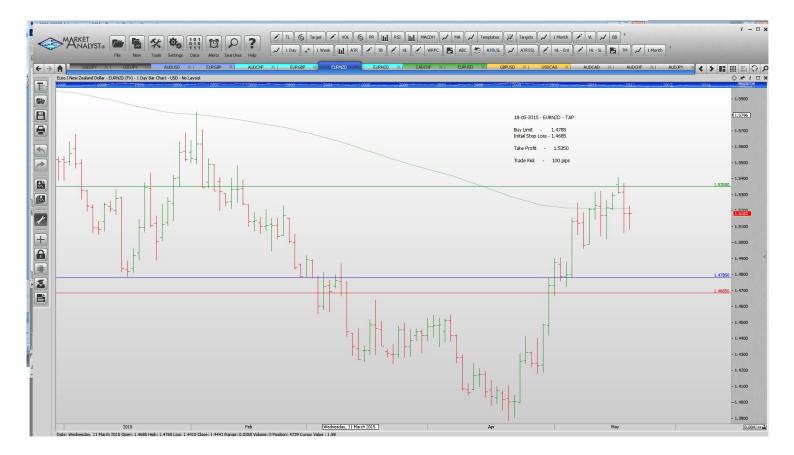

### Retained

Limit Orders

| AUDCHF | Buy limit  | 0.7245 | 0.7185 | 0.7680 | 60 pips  |
|--------|------------|--------|--------|--------|----------|
| EURGBP | Buy Limit  | 0.7140 | 0.7070 | 0.7250 | 60 pips  |
| EURNZD | Sell Limit | 1.5800 | 1.5920 | 1.4800 | 120 pips |
| EURNZD | Buy Limit  | 1.4785 | 1.4685 | 1.5350 | 100 pips |

## **CHARTS:**