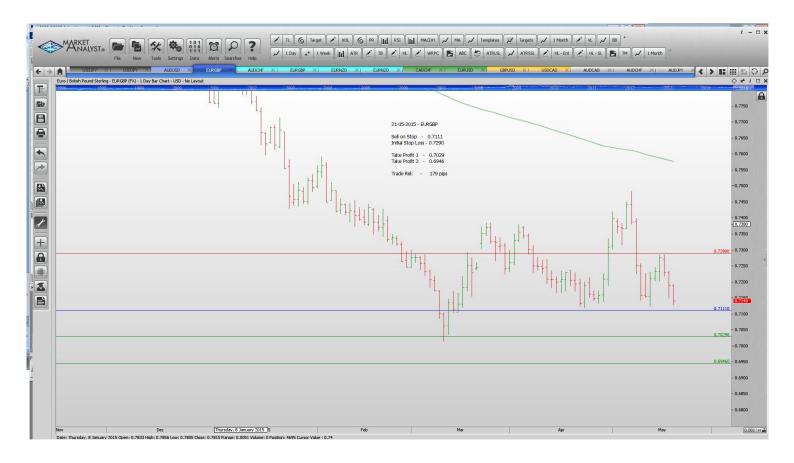

| Name             | Order Type | Entry | S.L. Tak | e Profit 1       | Take Profit 2    | Trade Risk                              |
|------------------|------------|-------|----------|------------------|------------------|-----------------------------------------|
| AUDUSD<br>EURGBP |            |       |          | 0.8083<br>0.7029 | 0.8190<br>0.6940 | 1 N N N N N N N N N N N N N N N N N N N |