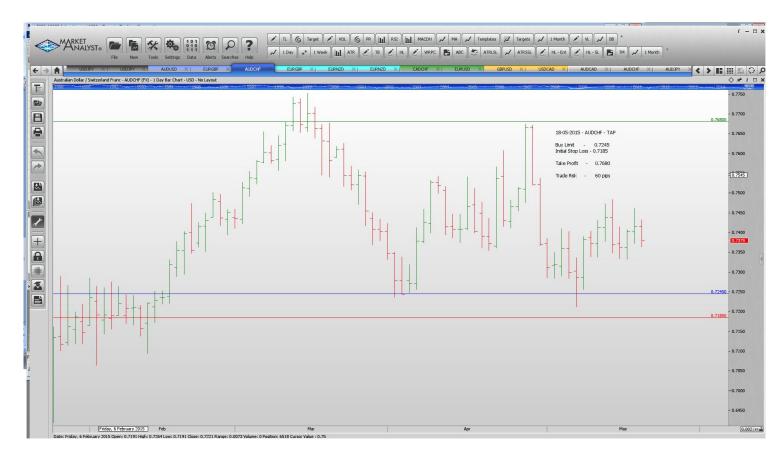

### Retained

Limit Orders

| AUDCHF | Buy limit  | 0.7245 | 0.7185 | 0.7680 | 60 pips  |
|--------|------------|--------|--------|--------|----------|
| EURGBP | Buy Limit  | 0.7140 | 0.7070 | 0.7250 | 60 pips  |
| EURNZD | Sell Limit | 1.5800 | 1.5920 | 1.4800 | 120 pips |
| EURNZD | Buy Limit  | 1.4785 | 1.4685 | 1.5350 | 100 pips |