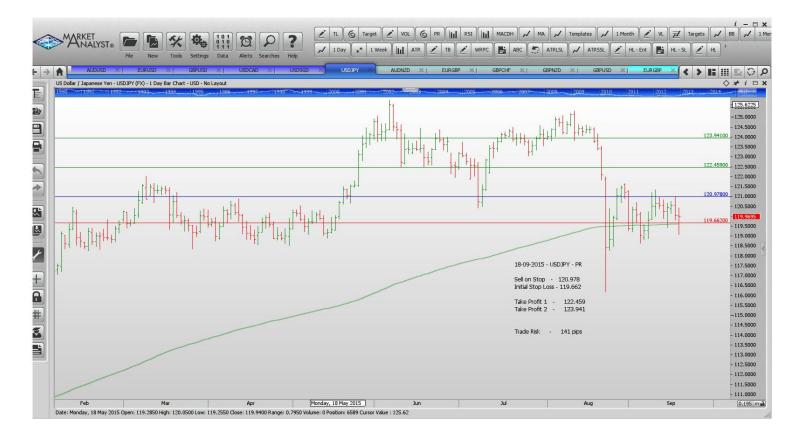

### **Amended**

**Stop Orders** 

USDJPY Buy Stop 120.978 119.662 122.459 123.941 141 pips

**Limit Orders** 