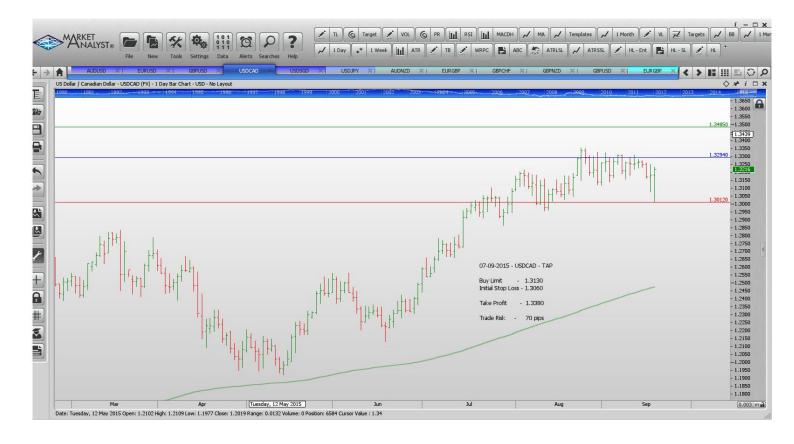

#### **Limit Orders**

| AUDNZD | <b>Buy Limit</b> | 1.0932 | 1.0852 | 1.1280 | 80 pips  |
|--------|------------------|--------|--------|--------|----------|
| EURGBP | Sell Limit       | 0.7408 | 0.7468 | 0.7120 | 60 pips  |
| GBPCHF | <b>Buy Limit</b> | 1.4682 | 1.4582 | 1.5250 | 100 pips |
| GBPNZD | <b>Buy Limit</b> | 2.3800 | 2.3680 | 2.4500 | 120 pips |
| GBPUSD | <b>Buy Limit</b> | 1.5185 | 1.5115 | 1.5600 | 70 pips  |
| USDCAD | Buy Limit        | 1.3130 | 1.3060 | 1.3380 | 70 pips  |