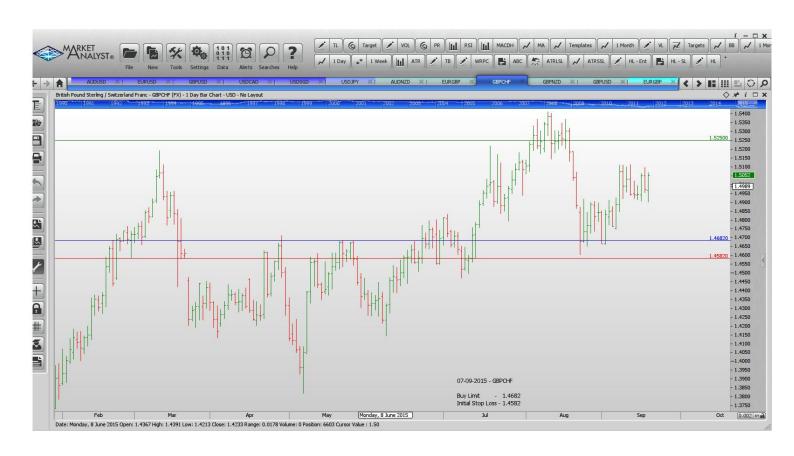

#### **Limit Orders**

| AUDNZD | <b>Buy Limit</b> | 1.0932 | 1.0852 | 1.1280 | 80 pips  |
|--------|------------------|--------|--------|--------|----------|
| EURGBP | Sell Limit       | 0.7408 | 0.7468 | 0.7120 | 60 pips  |
| GBPCHF | <b>Buy Limit</b> | 1.4682 | 1.4582 | 1.5250 | 100 pips |
| GBPNZD | <b>Buy Limit</b> | 2.3800 | 2.3680 | 2.4500 | 120 pips |
| GBPUSD | <b>Buy Limit</b> | 1.5185 | 1.5115 | 1.5600 | 70 pips  |
| USDCAD | Buy Limit        | 1.3130 | 1.3060 | 1.3380 | 70 pips  |