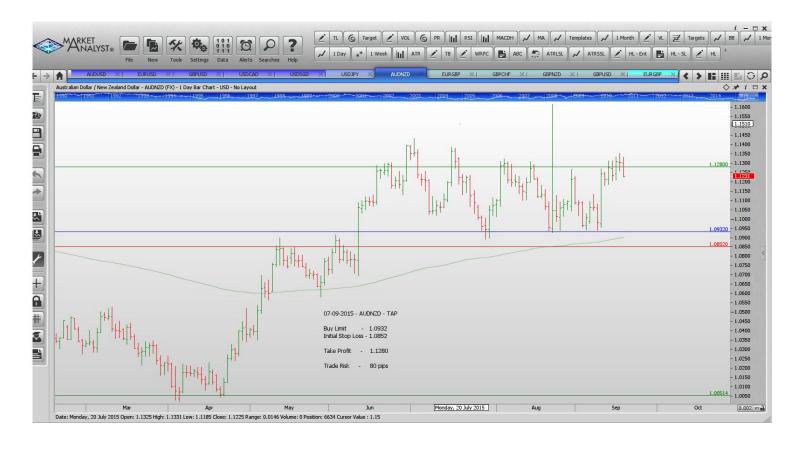

#### **Limit Orders**

| AUDNZD | <b>Buy Limit</b> | 1.0932 | 1.0852 | 1.1280 | 80 pips  |
|--------|------------------|--------|--------|--------|----------|
| EURGBP | Sell Limit       | 0.7408 | 0.7468 | 0.7120 | 60 pips  |
| GBPCHF | <b>Buy Limit</b> | 1.4682 | 1.4582 | 1.5250 | 100 pips |
| GBPNZD | <b>Buy Limit</b> | 2.3800 | 2.3680 | 2.4500 | 120 pips |
| GBPUSD | <b>Buy Limit</b> | 1.5185 | 1.5115 | 1.5600 | 70 pips  |
| USDCAD | Buy Limit        | 1.3130 | 1.3060 | 1.3380 | 70 pips  |