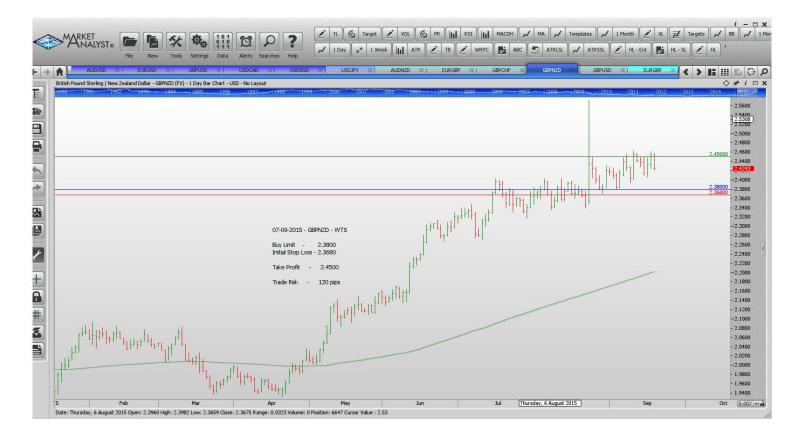

#### **Limit Orders**

| AUDNZD | <b>Buy Limit</b> | 1.0932 | 1.0852 | 1.1280 | 80 pips  |
|--------|------------------|--------|--------|--------|----------|
| EURGBP | Sell Limit       | 0.7408 | 0.7468 | 0.7120 | 60 pips  |
| GBPCHF | <b>Buy Limit</b> | 1.4682 | 1.4582 | 1.5250 | 100 pips |
| GBPNZD | <b>Buy Limit</b> | 2.3800 | 2.3680 | 2.4500 | 120 pips |
| GBPUSD | <b>Buy Limit</b> | 1.5185 | 1.5115 | 1.5600 | 70 pips  |
| USDCAD | Buy Limit        | 1.3130 | 1.3060 | 1.3380 | 70 pips  |