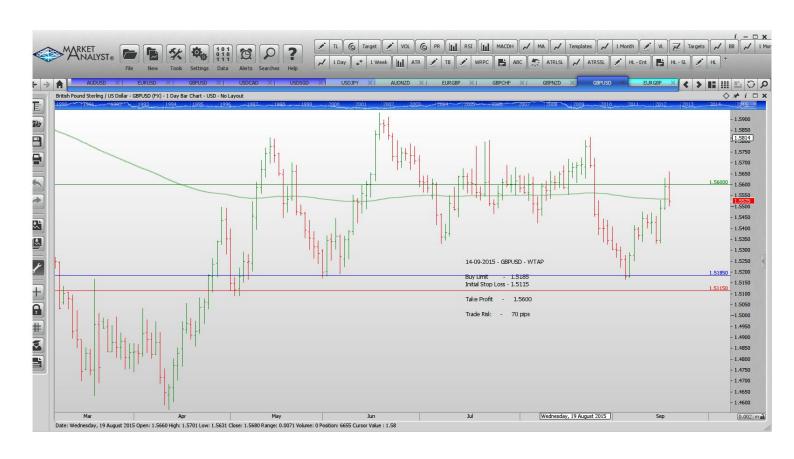

#### **Limit Orders**

| AUDNZD | <b>Buy Limit</b> | 1.0932 | 1.0852 | 1.1280 | 80 pips  |
|--------|------------------|--------|--------|--------|----------|
| EURGBP | Sell Limit       | 0.7408 | 0.7468 | 0.7120 | 60 pips  |
| GBPCHF | <b>Buy Limit</b> | 1.4682 | 1.4582 | 1.5250 | 100 pips |
| GBPNZD | <b>Buy Limit</b> | 2.3800 | 2.3680 | 2.4500 | 120 pips |
| GBPUSD | <b>Buy Limit</b> | 1.5185 | 1.5115 | 1.5600 | 70 pips  |
| USDCAD | Buy Limit        | 1.3130 | 1.3060 | 1.3380 | 70 pips  |