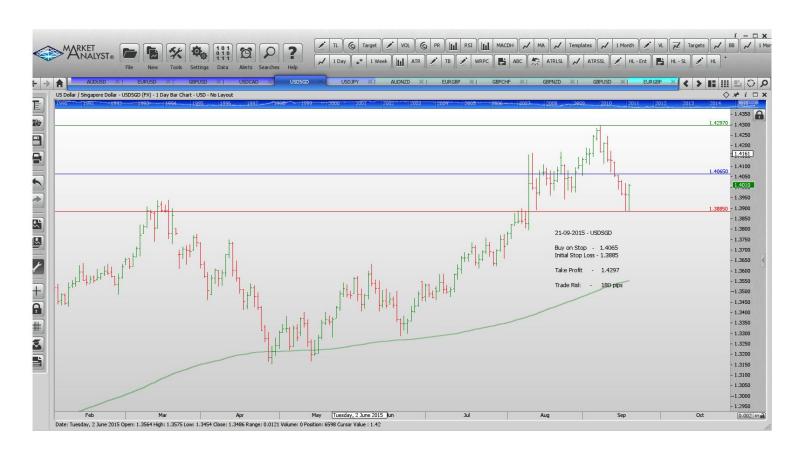

| Name        | Order Type                                                  | Entry                                          | S.L. Take Profit 1                             | Take Profit 2                                  | Trade Risk                                               |  |  |  |  |
|-------------|-------------------------------------------------------------|------------------------------------------------|------------------------------------------------|------------------------------------------------|----------------------------------------------------------|--|--|--|--|
| Stop Orders |                                                             |                                                |                                                |                                                |                                                          |  |  |  |  |
| EURUSD      | Sell Stop<br>Sell Stop<br>Sell Stop<br>Buy Stop<br>Buy Stop | 0.7430<br>1.1205<br>1.5436<br>1.3294<br>1.4065 | 0.7280<br>1.1465<br>1.5659<br>1.3012<br>1.3885 | 0.6907<br>1.0848<br>1.5164<br>1.3485<br>1.4297 | 147 pips<br>260 pips<br>223 pips<br>282 pips<br>180 pips |  |  |  |  |