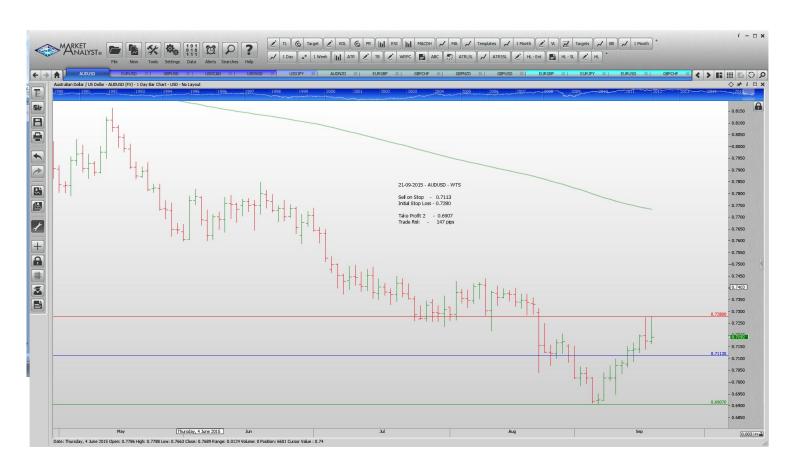

| Name        | Order Type                                                  | Entry                                          | S.L. Take Profit 1                             | Take Profit 2                                  | Trade Risk                                               |  |  |  |  |
|-------------|-------------------------------------------------------------|------------------------------------------------|------------------------------------------------|------------------------------------------------|----------------------------------------------------------|--|--|--|--|
| Stop Orders |                                                             |                                                |                                                |                                                |                                                          |  |  |  |  |
| EURUSD      | Sell Stop<br>Sell Stop<br>Sell Stop<br>Buy Stop<br>Buy Stop | 0.7430<br>1.1205<br>1.5436<br>1.3294<br>1.4065 | 0.7280<br>1.1465<br>1.5659<br>1.3012<br>1.3885 | 0.6907<br>1.0848<br>1.5164<br>1.3485<br>1.4297 | 147 pips<br>260 pips<br>223 pips<br>282 pips<br>180 pips |  |  |  |  |