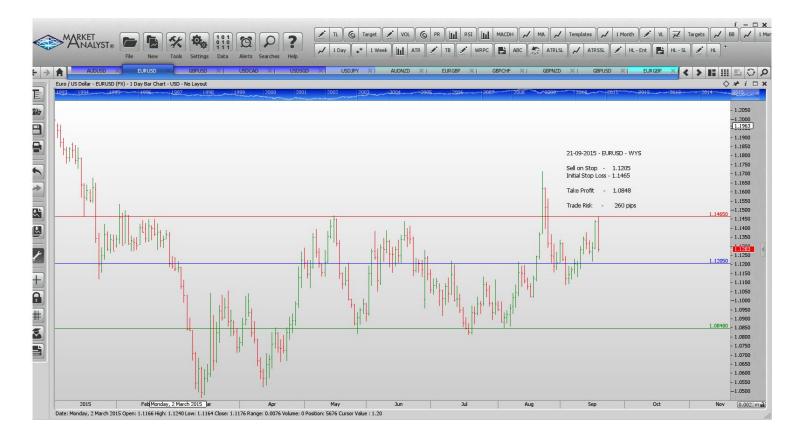

| Name        | Order Type                                                  | Entry                                          | S.L. Take Profit 1                             | Take Profit 2                                  | Trade Risk                                               |  |  |  |  |
|-------------|-------------------------------------------------------------|------------------------------------------------|------------------------------------------------|------------------------------------------------|----------------------------------------------------------|--|--|--|--|
| Stop Orders |                                                             |                                                |                                                |                                                |                                                          |  |  |  |  |
| EURUSD      | Sell Stop<br>Sell Stop<br>Sell Stop<br>Buy Stop<br>Buy Stop | 0.7430<br>1.1205<br>1.5436<br>1.3294<br>1.4065 | 0.7280<br>1.1465<br>1.5659<br>1.3012<br>1.3885 | 0.6907<br>1.0848<br>1.5164<br>1.3485<br>1.4297 | 147 pips<br>260 pips<br>223 pips<br>282 pips<br>180 pips |  |  |  |  |