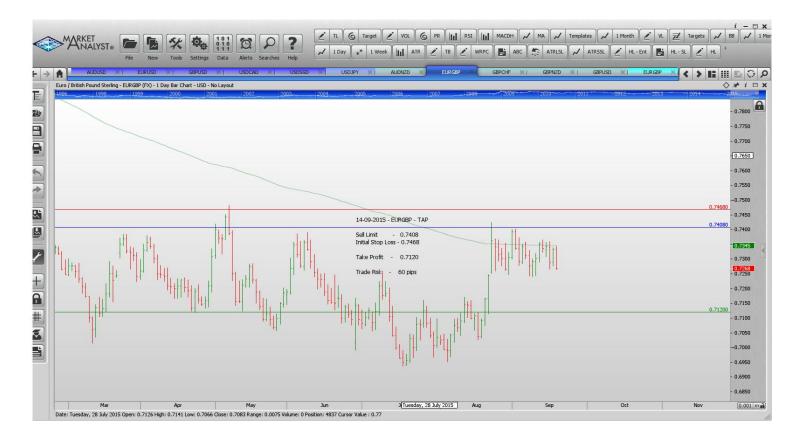

#### **Limit Orders**

| AUDNZD | <b>Buy Limit</b> | 1.0932 | 1.0852 | 1.1280 | 80 pips  |
|--------|------------------|--------|--------|--------|----------|
| EURGBP | Sell Limit       | 0.7408 | 0.7468 | 0.7120 | 60 pips  |
| GBPCHF | <b>Buy Limit</b> | 1.4682 | 1.4582 | 1.5250 | 100 pips |
| GBPNZD | <b>Buy Limit</b> | 2.3800 | 2.3680 | 2.4500 | 120 pips |
| GBPUSD | <b>Buy Limit</b> | 1.5185 | 1.5115 | 1.5600 | 70 pips  |
| USDCAD | Buy Limit        | 1.3130 | 1.3060 | 1.3380 | 70 pips  |