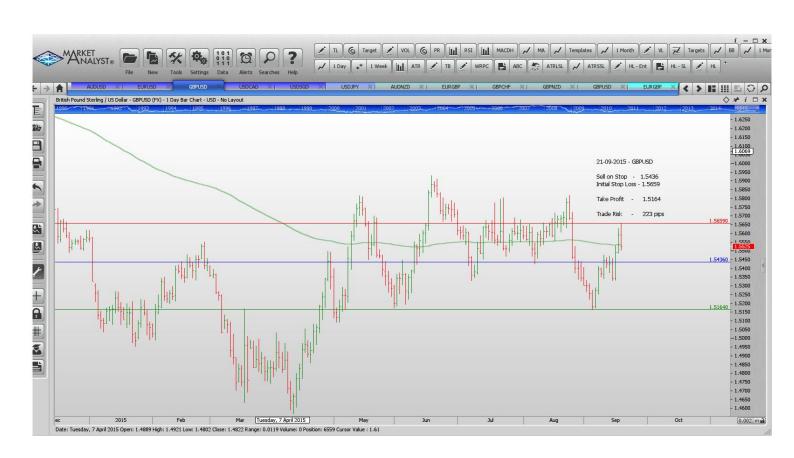

| Name        | Order Type                                                  | Entry                                          | S.L. Take Profit 1                             | Take Profit 2                                  | Trade Risk                                               |  |  |  |  |
|-------------|-------------------------------------------------------------|------------------------------------------------|------------------------------------------------|------------------------------------------------|----------------------------------------------------------|--|--|--|--|
| Stop Orders |                                                             |                                                |                                                |                                                |                                                          |  |  |  |  |
| EURUSD      | Sell Stop<br>Sell Stop<br>Sell Stop<br>Buy Stop<br>Buy Stop | 0.7430<br>1.1205<br>1.5436<br>1.3294<br>1.4065 | 0.7280<br>1.1465<br>1.5659<br>1.3012<br>1.3885 | 0.6907<br>1.0848<br>1.5164<br>1.3485<br>1.4297 | 147 pips<br>260 pips<br>223 pips<br>282 pips<br>180 pips |  |  |  |  |