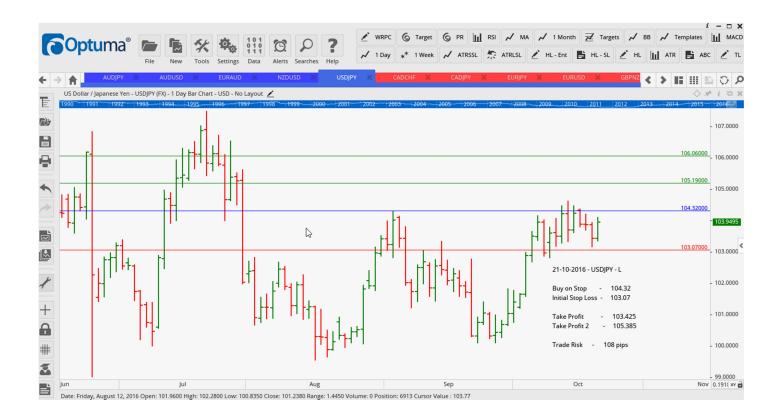

#### **NEW ORDERS:**

| Name Orde        | r Type       | Code | Entry            | S. L.            | TP1              | TP2              | TP3 | TR pips   |
|------------------|--------------|------|------------------|------------------|------------------|------------------|-----|-----------|
| AUDJPY<br>AUDUSD | Sell<br>Sell |      | 79.165<br>0.7613 | 79.641<br>0.7229 | 78.423<br>0.7122 | 77.810<br>0.7046 |     | 48<br>59  |
| EURAUD           | Buy          | NR   | 1.4345           | 1.4290           | 1.4529           | 1.4733           |     | 58<br>47  |
| NZDUSD<br>USDJPY | Buy          | L    | 0.7182<br>104.32 | 0.7229<br>103.07 | 0.7122<br>105.19 | 0.7046<br>106.06 |     | 47<br>108 |

### **CHARTS:**