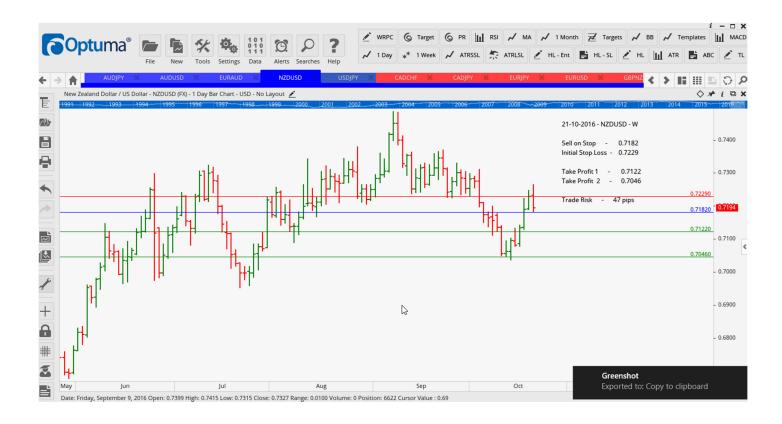

#### **NEW ORDERS:**

| Name Orde        | r Type       | Code | Entry            | S. L.            | TP1              | TP2              | TP3 | TR pips   |
|------------------|--------------|------|------------------|------------------|------------------|------------------|-----|-----------|
| AUDJPY<br>AUDUSD | Sell<br>Sell |      | 79.165<br>0.7613 | 79.641<br>0.7229 | 78.423<br>0.7122 | 77.810<br>0.7046 |     | 48<br>59  |
| EURAUD           | Buy          | NR   | 1.4345           | 1.4290           | 1.4529           | 1.4733           |     | 58<br>47  |
| NZDUSD<br>USDJPY | Buy          | L    | 0.7182<br>104.32 | 0.7229<br>103.07 | 0.7122<br>105.19 | 0.7046<br>106.06 |     | 47<br>108 |

### **CHARTS:**