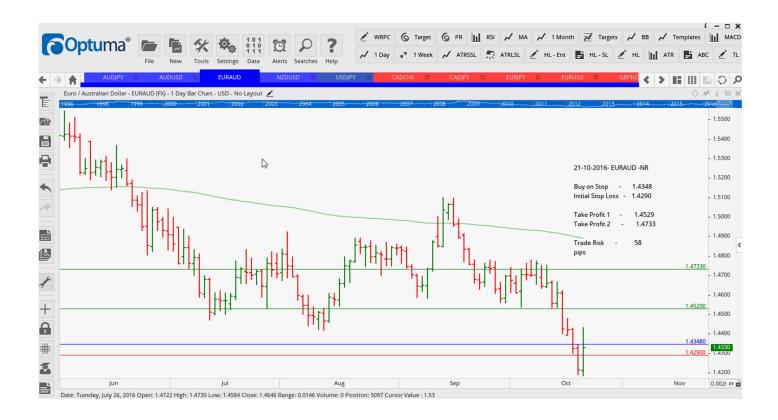

#### **NEW ORDERS:**

| Name Orde        | r Type       | Code | Entry            | S. L.            | TP1              | TP2              | TP3 | TR pips   |
|------------------|--------------|------|------------------|------------------|------------------|------------------|-----|-----------|
| AUDJPY<br>AUDUSD | Sell<br>Sell |      | 79.165<br>0.7613 | 79.641<br>0.7229 | 78.423<br>0.7122 | 77.810<br>0.7046 |     | 48<br>59  |
| EURAUD           | Buy          | NR   | 1.4345           | 1.4290           | 1.4529           | 1.4733           |     | 58<br>47  |
| NZDUSD<br>USDJPY | Buy          | L    | 0.7182<br>104.32 | 0.7229<br>103.07 | 0.7122<br>105.19 | 0.7046<br>106.06 |     | 47<br>108 |

### **CHARTS:**