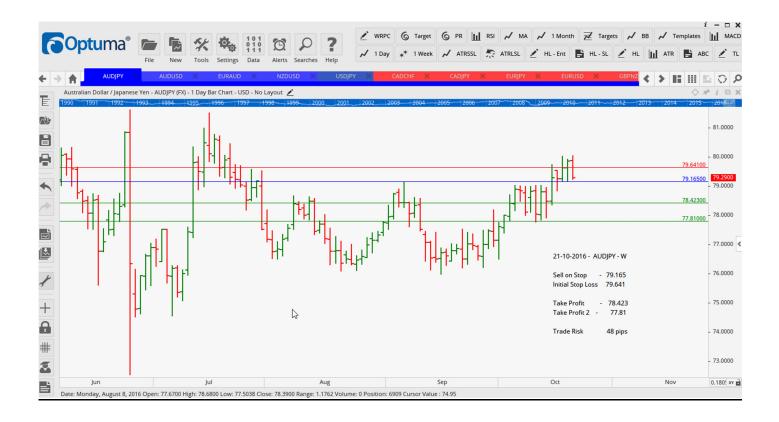

#### **NEW ORDERS:**

| Name Orde        | r Type       | Code | Entry            | S. L.            | TP1              | TP2              | TP3 | TR pips   |
|------------------|--------------|------|------------------|------------------|------------------|------------------|-----|-----------|
| AUDJPY<br>AUDUSD | Sell<br>Sell |      | 79.165<br>0.7613 | 79.641<br>0.7229 | 78.423<br>0.7122 | 77.810<br>0.7046 |     | 48<br>59  |
| EURAUD           | Buy          | NR   | 1.4345           | 1.4290           | 1.4529           | 1.4733           |     | 58<br>47  |
| NZDUSD<br>USDJPY | Buy          | L    | 0.7182<br>104.32 | 0.7229<br>103.07 | 0.7122<br>105.19 | 0.7046<br>106.06 |     | 47<br>108 |

### **CHARTS:**