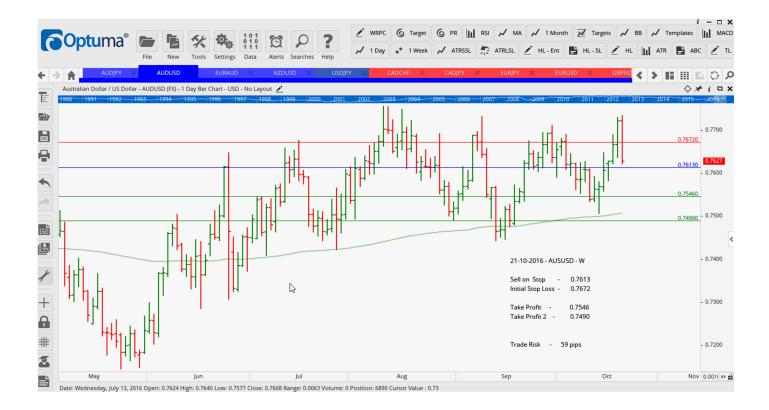

#### **NEW ORDERS:**

| Name Orde        | r Type       | Code | Entry            | S. L.            | TP1              | TP2              | TP3 | TR pips   |
|------------------|--------------|------|------------------|------------------|------------------|------------------|-----|-----------|
| AUDJPY<br>AUDUSD | Sell<br>Sell |      | 79.165<br>0.7613 | 79.641<br>0.7229 | 78.423<br>0.7122 | 77.810<br>0.7046 |     | 48<br>59  |
| EURAUD           | Buy          | NR   | 1.4345           | 1.4290           | 1.4529           | 1.4733           |     | 58<br>47  |
| NZDUSD<br>USDJPY | Buy          | L    | 0.7182<br>104.32 | 0.7229<br>103.07 | 0.7122<br>105.19 | 0.7046<br>106.06 |     | 47<br>108 |

### **CHARTS:**