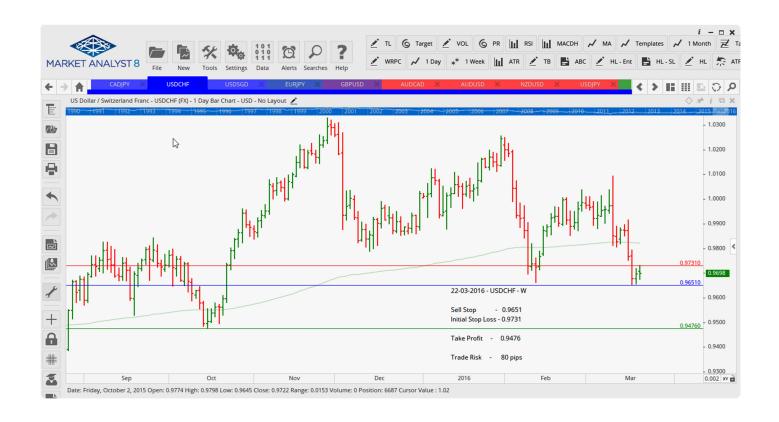

### **Stop Orders**

| GBPUSD | Sell Stop | 1.43624 | 1.43954 | 1.43411 | 1.43363 | 1.43172 | 33 pips |
|--------|-----------|---------|---------|---------|---------|---------|---------|
| USDCHF | Sell Stop | 0.9651  | 0.9735  | 0.9476  |         |         | 84 pips |
| USDSGD | Buy Stop  | 1.3596  | 1.3556  | 1.3886  |         |         | 40 Pips |