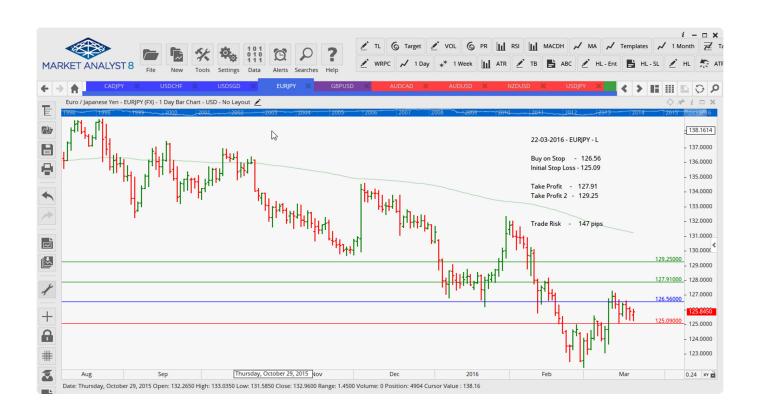

### **Stop Orders**

| EURJPY | Buy Stop | 126.56 | 125.09 | 127.91 | 129.25 | 156 pips |
|--------|----------|--------|--------|--------|--------|----------|
|--------|----------|--------|--------|--------|--------|----------|