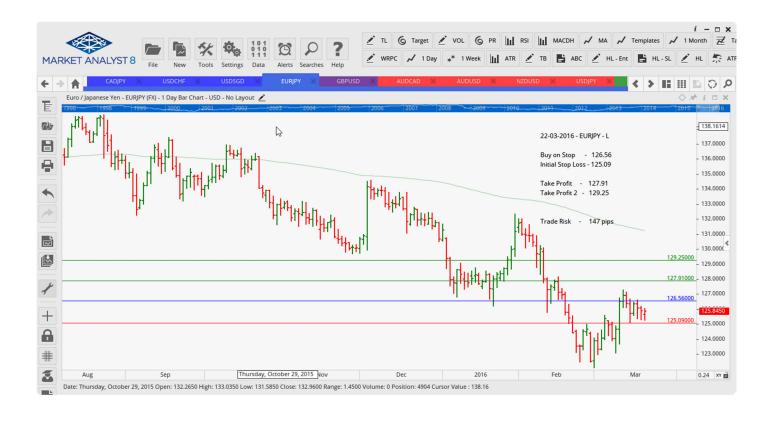

### **Stop Orders**

| EURJPY | Buy Stop | 126.56 | 125.09 | 127.91 | 129.25 | 156 pips |
|--------|----------|--------|--------|--------|--------|----------|
|--------|----------|--------|--------|--------|--------|----------|