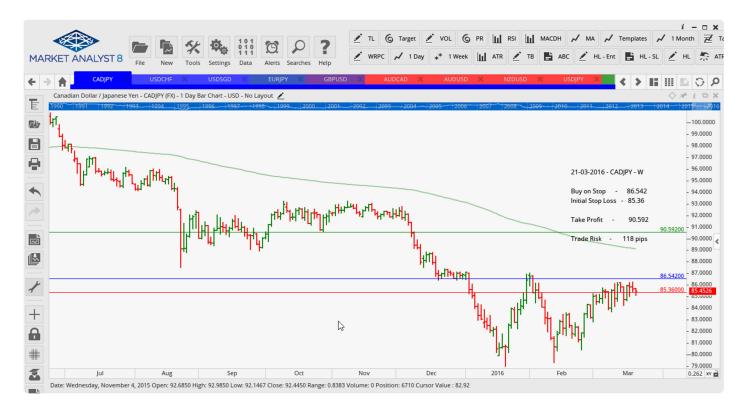

### Retained

Stop Orders

| CADJPY | Buy Stop | 86.542 | 85.36 | 90.542 | 118 pips |
|--------|----------|--------|-------|--------|----------|
|--------|----------|--------|-------|--------|----------|

Limit Orders