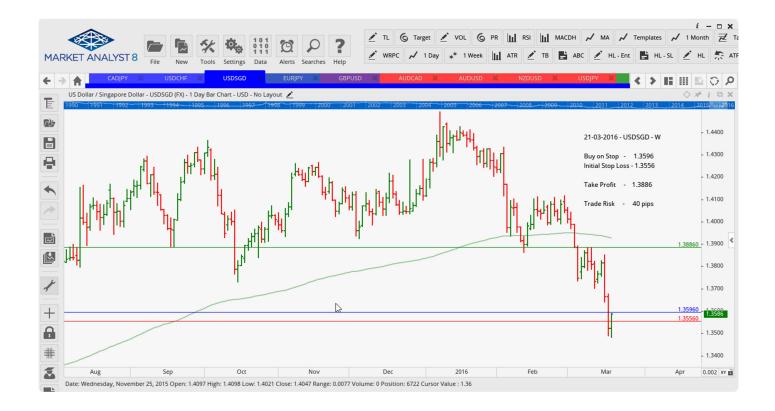

### **Stop Orders**

| GBPUSD | Sell Stop | 1.43624 | 1.43954 | 1.43411 | 1.43363 | 1.43172 | 33 pips |
|--------|-----------|---------|---------|---------|---------|---------|---------|
| USDCHF | Sell Stop | 0.9651  | 0.9735  | 0.9476  |         |         | 84 pips |
| USDSGD | Buy Stop  | 1.3596  | 1.3556  | 1.3886  |         |         | 40 Pips |