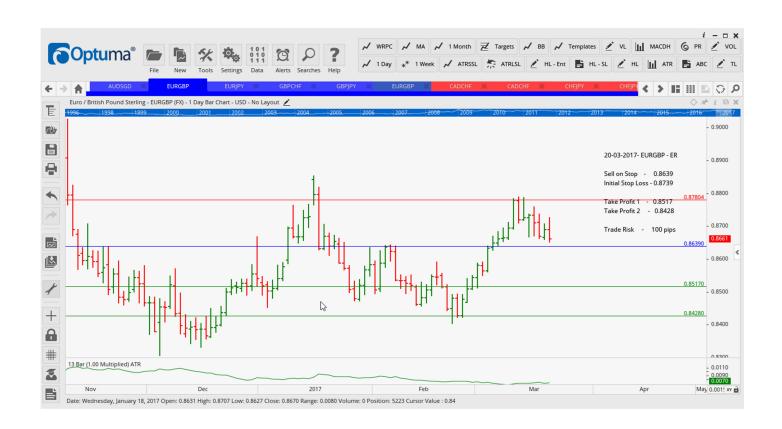

### Retained

| EURGBP        | Sell | EC/Cons | 0.8635 | 0.8710 | 0.8564 | 0.8481  | <b>75</b> |
|---------------|------|---------|--------|--------|--------|---------|-----------|
| <b>GBPJPY</b> | EC   | Buy     | 141.01 | 139.42 | 142.47 | 143.835 | 159       |

### **NEW ORDERS:**

| Name Order Type |        | Code | Entry   | S. L.  | TP1    | TP2    | TP3    | TR pips |     |
|-----------------|--------|------|---------|--------|--------|--------|--------|---------|-----|
|                 | AUDSGD | Buy  | APen    | 1.0853 | 1.0760 | 1.0951 | 1.1049 |         | 93  |
|                 | EURJPY | Sell | EC/Cons | 120.26 | 121.45 | 118.82 | 117.40 |         | 119 |
|                 | GBPCHF | Buy  | ER      | 1.2456 | 1.2319 | 1.2581 | 1.2698 |         | 137 |

### **CHARTS:**