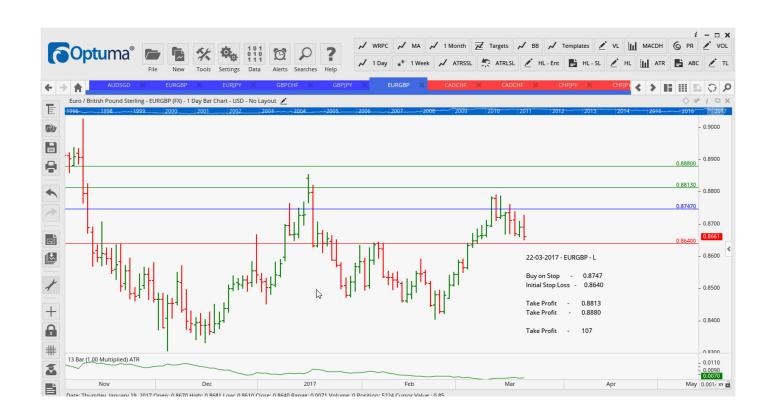

# Retained

| EURGBP        | Sell | EC/Cons | 0.8635 | 0.8710 | 0.8564 | 0.8481  | <b>75</b> |
|---------------|------|---------|--------|--------|--------|---------|-----------|
| <b>GBPJPY</b> | EC   | Buy     | 141.01 | 139.42 | 142.47 | 143.835 | 159       |

### **NEW ORDERS:**

| Name Order Type |        | Code | Entry   | S. L.  | TP1    | TP2    | TP3    | TR pips |     |
|-----------------|--------|------|---------|--------|--------|--------|--------|---------|-----|
|                 | AUDSGD | Buy  | APen    | 1.0853 | 1.0760 | 1.0951 | 1.1049 |         | 93  |
|                 | EURJPY | Sell | EC/Cons | 120.26 | 121.45 | 118.82 | 117.40 |         | 119 |
|                 | GBPCHF | Buy  | ER      | 1.2456 | 1.2319 | 1.2581 | 1.2698 |         | 137 |

### **CHARTS:**