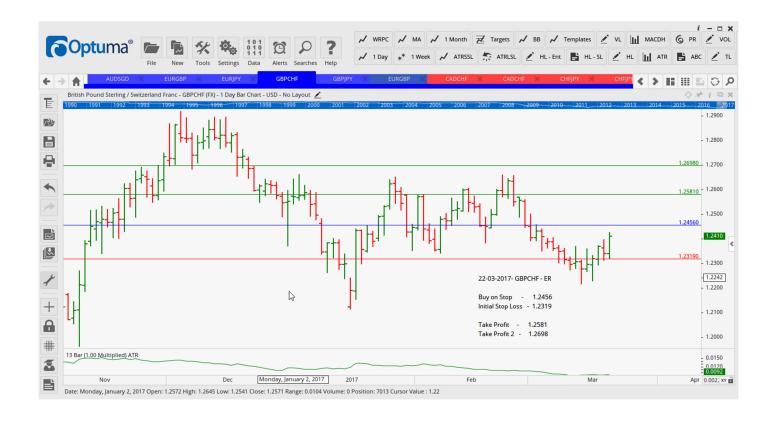

### **NEW ORDERS:**

| Name Order Type |        | Code | Entry   | S. L.  | TP1    | TP2    | TP3    | TR pips |     |
|-----------------|--------|------|---------|--------|--------|--------|--------|---------|-----|
|                 | AUDSGD | Buy  | APen    | 1.0853 | 1.0760 | 1.0951 | 1.1049 |         | 93  |
|                 | EURJPY | Sell | EC/Cons | 120.26 | 121.45 | 118.82 | 117.40 |         | 119 |
|                 | GBPCHF | Buy  | ER      | 1.2456 | 1.2319 | 1.2581 | 1.2698 |         | 137 |