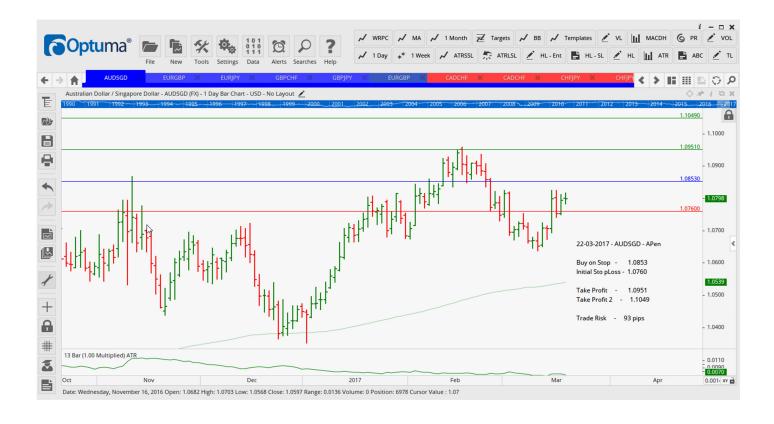

### **NEW ORDERS:**

| Name Order Type |        | Code | Entry   | S. L.  | TP1    | TP2    | TP3    | TR pips |     |
|-----------------|--------|------|---------|--------|--------|--------|--------|---------|-----|
|                 | AUDSGD | Buy  | APen    | 1.0853 | 1.0760 | 1.0951 | 1.1049 |         | 93  |
|                 | EURJPY | Sell | EC/Cons | 120.26 | 121.45 | 118.82 | 117.40 |         | 119 |
|                 | GBPCHF | Buy  | ER      | 1.2456 | 1.2319 | 1.2581 | 1.2698 |         | 137 |