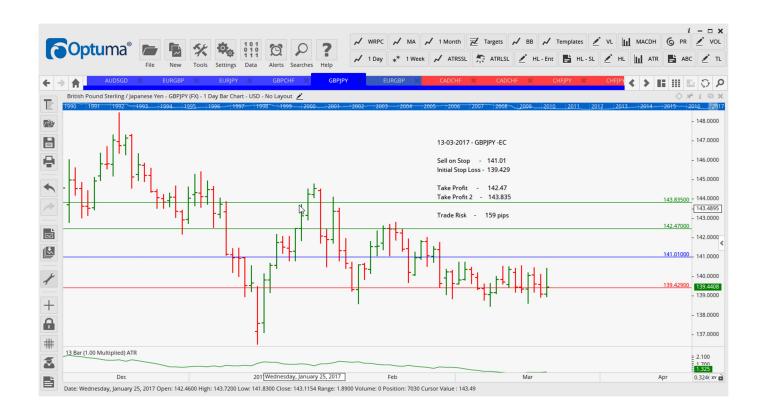

### Retained

| EURGBP        | Sell | EC/Cons | 0.8635 | 0.8710 | 0.8564 | 0.8481  | <b>75</b> |
|---------------|------|---------|--------|--------|--------|---------|-----------|
| <b>GBPJPY</b> | EC   | Buy     | 141.01 | 139.42 | 142.47 | 143.835 | 159       |