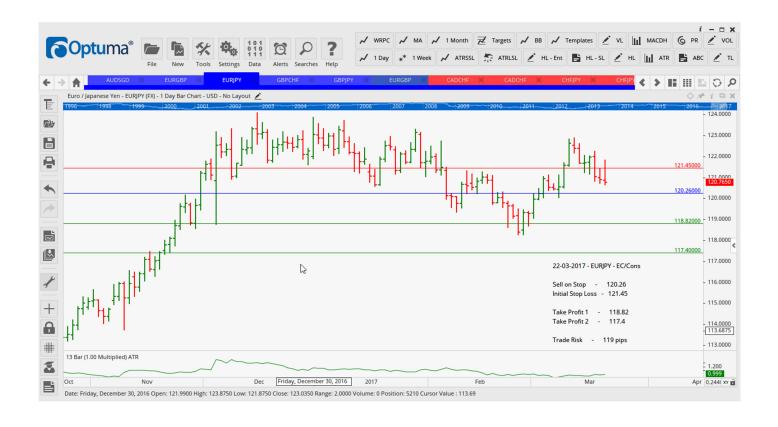

### **NEW ORDERS:**

| Name Order Type |        | Code | Entry   | S. L.  | TP1    | TP2    | TP3    | TR pips |     |
|-----------------|--------|------|---------|--------|--------|--------|--------|---------|-----|
|                 | AUDSGD | Buy  | APen    | 1.0853 | 1.0760 | 1.0951 | 1.1049 |         | 93  |
|                 | EURJPY | Sell | EC/Cons | 120.26 | 121.45 | 118.82 | 117.40 |         | 119 |
|                 | GBPCHF | Buy  | ER      | 1.2456 | 1.2319 | 1.2581 | 1.2698 |         | 137 |