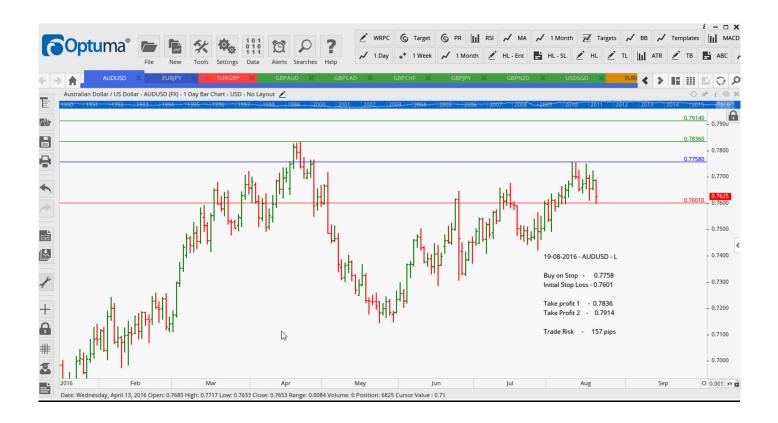

### **CANCELLED ORDERS:**

| Name             | Direction      | Entry            | Stop Loss        | TP1              | TP2              | TP3 | Trade Risk           |
|------------------|----------------|------------------|------------------|------------------|------------------|-----|----------------------|
| Amended          |                |                  |                  |                  |                  |     |                      |
| Stop Orders      |                |                  |                  |                  |                  |     |                      |
|                  |                |                  |                  |                  |                  |     |                      |
| Retained         |                |                  |                  |                  |                  |     |                      |
| Stop Orders      |                |                  |                  |                  |                  |     |                      |
| AUDUSD<br>EURJPY | Buy L<br>Buy L | 0.7758<br>114.13 | 0.7601<br>112.24 | 0.7836<br>115.24 | 0.7914<br>116.36 |     | 157 pips<br>189 pips |
|                  |                |                  |                  |                  |                  |     |                      |
| NEW ORDERS:      |                |                  |                  |                  |                  |     |                      |
| Name Order Type  |                | Entry            | S. L.            | TP1              | TP2              | TP3 | Trade Risk           |
|                  |                |                  |                  |                  |                  |     |                      |

## **CHARTS:**