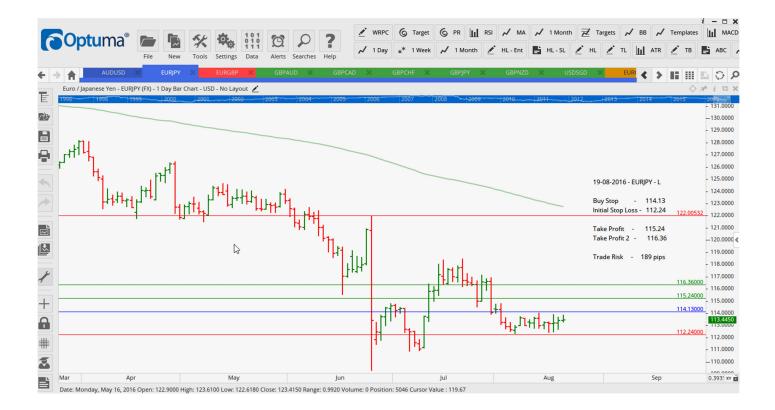

### **CANCELLED ORDERS:**

| Name             | Direction      | Entry            | Stop Loss        | TP1              | TP2              | TP3 | Trade Risk           |
|------------------|----------------|------------------|------------------|------------------|------------------|-----|----------------------|
| Amended          |                |                  |                  |                  |                  |     |                      |
| Stop Orders      |                |                  |                  |                  |                  |     |                      |
|                  |                |                  |                  |                  |                  |     |                      |
| Retained         |                |                  |                  |                  |                  |     |                      |
| Stop Orders      |                |                  |                  |                  |                  |     |                      |
| AUDUSD<br>EURJPY | Buy L<br>Buy L | 0.7758<br>114.13 | 0.7601<br>112.24 | 0.7836<br>115.24 | 0.7914<br>116.36 |     | 157 pips<br>189 pips |
|                  |                |                  |                  |                  |                  |     |                      |
| NEW ORDERS:      |                |                  |                  |                  |                  |     |                      |
| Name Order Type  |                | Entry            | S. L.            | TP1              | TP2              | TP3 | Trade Risk           |
|                  |                |                  |                  |                  |                  |     |                      |

## **CHARTS:**