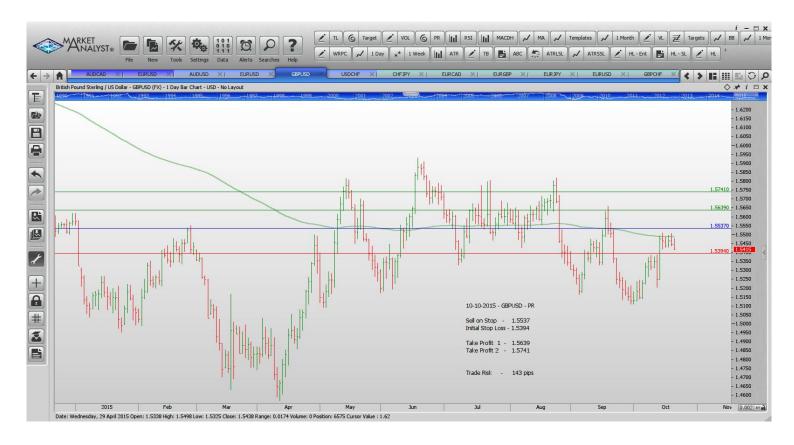

| Name        | Order Type           | Entry | S.L.             | TP 1             | TP 2             | TP 3 Trade Risk |
|-------------|----------------------|-------|------------------|------------------|------------------|-----------------|
| Stop Orders | 5                    |       |                  |                  |                  |                 |
|             | Buy Stop<br>Buy Stop |       | 1.1293<br>1.5394 | 1.1495<br>1.5369 | 1.1589<br>1.5741 | 108 p<br>143 p  |
|             | Sell Stop            |       |                  |                  | 0.9306           | 138 p           |