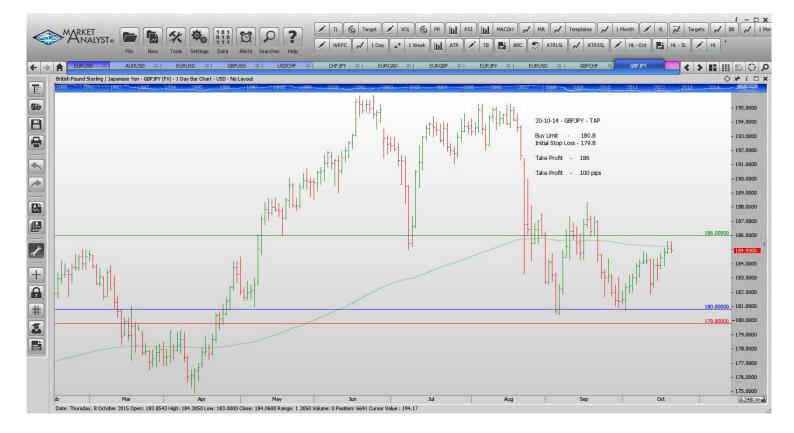

Limit Orders

| CHFJPY        | Buy Limit  | 100 20 | 121.60 | 130.00 | 70 p               |
|---------------|------------|--------|--------|--------|--------------------|
|               |            |        |        |        | •                  |
| EURCAD        | Buy Limit  | 1.4610 | 1.4530 | 1.5000 | 80 p               |
| <b>EURGBP</b> | Sell Limit | 0.7440 | 0.7490 | 0.7365 | <mark>120 p</mark> |
| EURUSD        | Buy Limit  | 1.1000 | 1.0920 | 1.1500 | 80 pips            |
| EURJPY        | Sell Limit | 137.50 | 138.30 | 134.00 | <mark>80 p</mark>  |
| EURUSD        | Buy Limit  | 1.1120 | 1.1040 | 1.1500 | 80 p               |
| GBPCHF        | Buy Limit  | 1.4600 | 1.4510 | 1.5100 | 90 p               |
| GBPJPY        | Buy Limit  | 180.80 | 179.80 | 186.00 | 100 p              |
| USDJPY        | Buy Limit  | 118.70 | 117.70 | 120.00 | 120 p              |