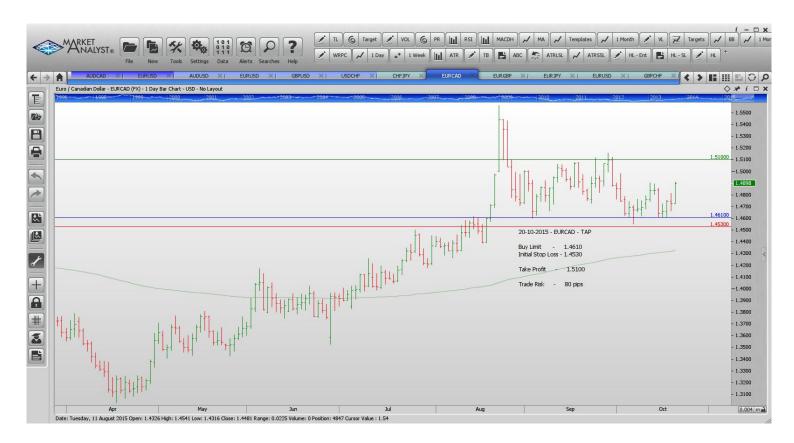

Limit Orders

| CHFJPY        | Buy Limit  | 100 20 | 121.60 | 130.00 | 70 p               |
|---------------|------------|--------|--------|--------|--------------------|
|               |            |        |        |        | •                  |
| EURCAD        | Buy Limit  | 1.4610 | 1.4530 | 1.5000 | 80 p               |
| <b>EURGBP</b> | Sell Limit | 0.7440 | 0.7490 | 0.7365 | <mark>120 p</mark> |
| EURUSD        | Buy Limit  | 1.1000 | 1.0920 | 1.1500 | 80 pips            |
| EURJPY        | Sell Limit | 137.50 | 138.30 | 134.00 | <mark>80 p</mark>  |
| EURUSD        | Buy Limit  | 1.1120 | 1.1040 | 1.1500 | 80 p               |
| GBPCHF        | Buy Limit  | 1.4600 | 1.4510 | 1.5100 | 90 p               |
| GBPJPY        | Buy Limit  | 180.80 | 179.80 | 186.00 | 100 p              |
| USDJPY        | Buy Limit  | 118.70 | 117.70 | 120.00 | 120 p              |