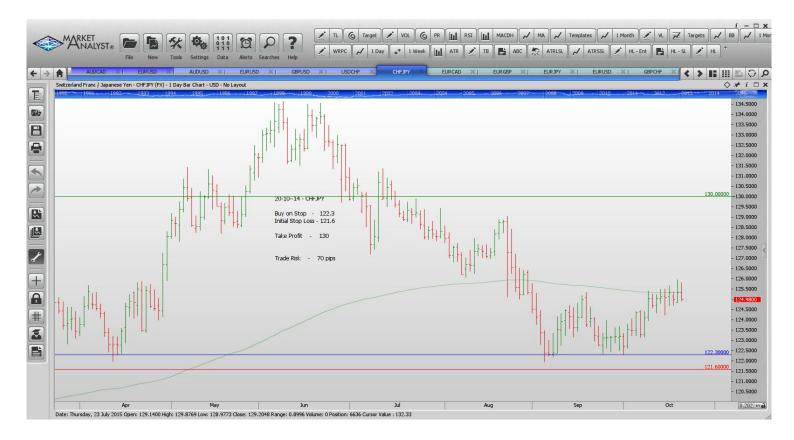

Limit Orders

| CHFJPY        | Buy Limit  | 100 20 | 121.60 | 130.00 | 70 p               |
|---------------|------------|--------|--------|--------|--------------------|
|               |            |        |        |        | •                  |
| EURCAD        | Buy Limit  | 1.4610 | 1.4530 | 1.5000 | 80 p               |
| <b>EURGBP</b> | Sell Limit | 0.7440 | 0.7490 | 0.7365 | <mark>120 p</mark> |
| EURUSD        | Buy Limit  | 1.1000 | 1.0920 | 1.1500 | 80 pips            |
| EURJPY        | Sell Limit | 137.50 | 138.30 | 134.00 | <mark>80 p</mark>  |
| EURUSD        | Buy Limit  | 1.1120 | 1.1040 | 1.1500 | 80 p               |
| GBPCHF        | Buy Limit  | 1.4600 | 1.4510 | 1.5100 | 90 p               |
| GBPJPY        | Buy Limit  | 180.80 | 179.80 | 186.00 | 100 p              |
| USDJPY        | Buy Limit  | 118.70 | 117.70 | 120.00 | 120 p              |