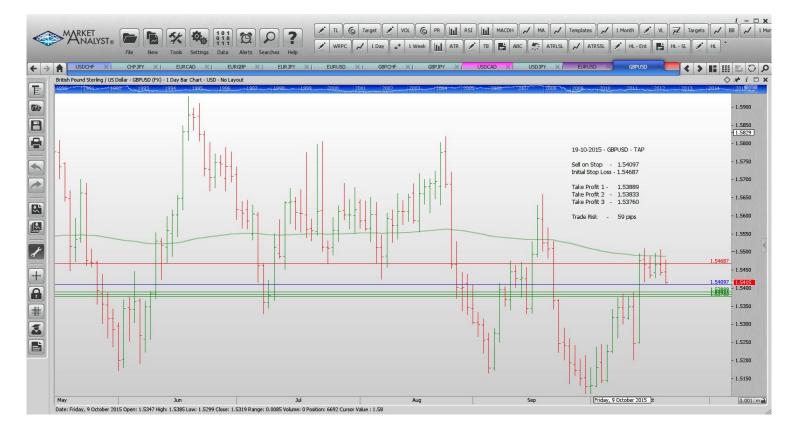

### Retained

Stop Orders

| AUDCAD        | Buy Stop  | 0.9508  | 0.9359  | 0.9638  |         |         | 149 p   |
|---------------|-----------|---------|---------|---------|---------|---------|---------|
| EURUSD        | Sell Stop | 1.1299  | 1.1405  | 1.1128  |         |         | 106 p   |
| <b>GBPUSD</b> | Sell Stop | 1.54097 | 1.54687 | 1.53889 | 1.53833 | 1.53760 | 59 p    |
| <b>EURUSD</b> | Sell Stop | 1.11035 | 1.11574 | 1.10744 | 1.10528 | 1.10117 | 46 pips |