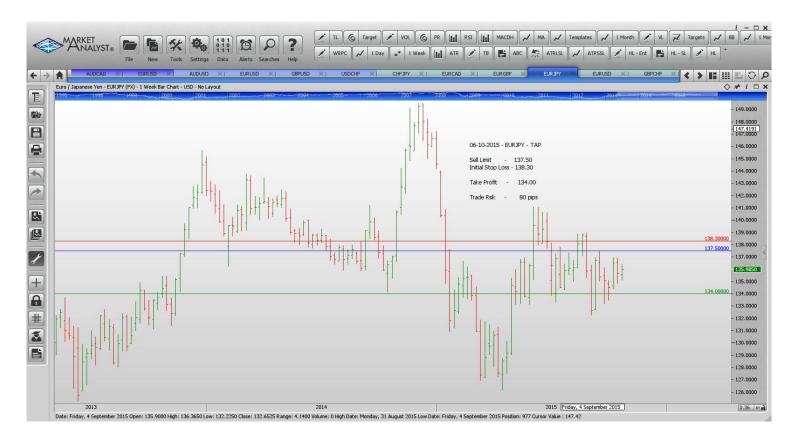

Limit Orders

| CHFJPY        | Buy Limit  | 100 20 | 121.60 | 130.00 | 70 p               |
|---------------|------------|--------|--------|--------|--------------------|
|               |            |        |        |        | •                  |
| EURCAD        | Buy Limit  | 1.4610 | 1.4530 | 1.5000 | 80 p               |
| <b>EURGBP</b> | Sell Limit | 0.7440 | 0.7490 | 0.7365 | <mark>120 p</mark> |
| EURUSD        | Buy Limit  | 1.1000 | 1.0920 | 1.1500 | 80 pips            |
| EURJPY        | Sell Limit | 137.50 | 138.30 | 134.00 | <mark>80 p</mark>  |
| EURUSD        | Buy Limit  | 1.1120 | 1.1040 | 1.1500 | 80 p               |
| GBPCHF        | Buy Limit  | 1.4600 | 1.4510 | 1.5100 | 90 p               |
| GBPJPY        | Buy Limit  | 180.80 | 179.80 | 186.00 | 100 p              |
| USDJPY        | Buy Limit  | 118.70 | 117.70 | 120.00 | 120 p              |