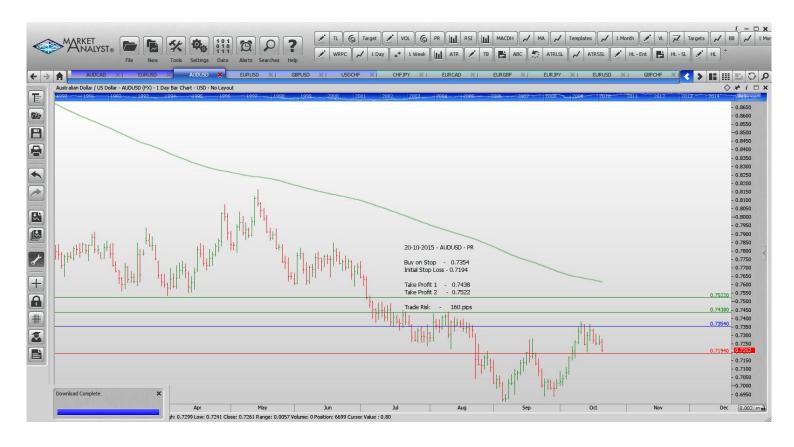

| Name       | Direction | Entry  | Stop Loss | TP 1   | TP 2   | TP3 | Trade Risk |
|------------|-----------|--------|-----------|--------|--------|-----|------------|
| Amend      | ed        |        |           |        |        |     |            |
| Stop Order | S         |        |           |        |        |     |            |
| AUDUSD     | Buy Stop  | 0.7354 | 0.7194    | 0.7438 | 0.7522 |     | 160 p      |
|            |           |        |           |        |        |     |            |