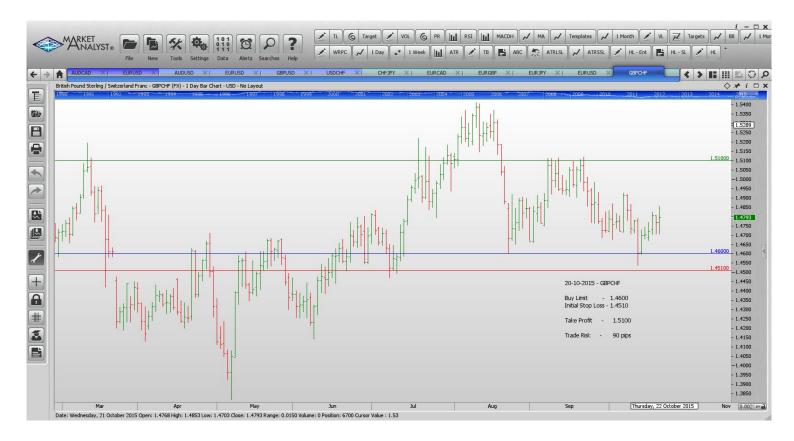

Limit Orders

| CHFJPY        | Buy Limit  | 100 20 | 121.60 | 130.00 | 70 p               |
|---------------|------------|--------|--------|--------|--------------------|
|               |            |        |        |        | •                  |
| EURCAD        | Buy Limit  | 1.4610 | 1.4530 | 1.5000 | 80 p               |
| <b>EURGBP</b> | Sell Limit | 0.7440 | 0.7490 | 0.7365 | <mark>120 p</mark> |
| EURUSD        | Buy Limit  | 1.1000 | 1.0920 | 1.1500 | 80 pips            |
| EURJPY        | Sell Limit | 137.50 | 138.30 | 134.00 | <mark>80 p</mark>  |
| EURUSD        | Buy Limit  | 1.1120 | 1.1040 | 1.1500 | 80 p               |
| GBPCHF        | Buy Limit  | 1.4600 | 1.4510 | 1.5100 | 90 p               |
| GBPJPY        | Buy Limit  | 180.80 | 179.80 | 186.00 | 100 p              |
| USDJPY        | Buy Limit  | 118.70 | 117.70 | 120.00 | 120 p              |