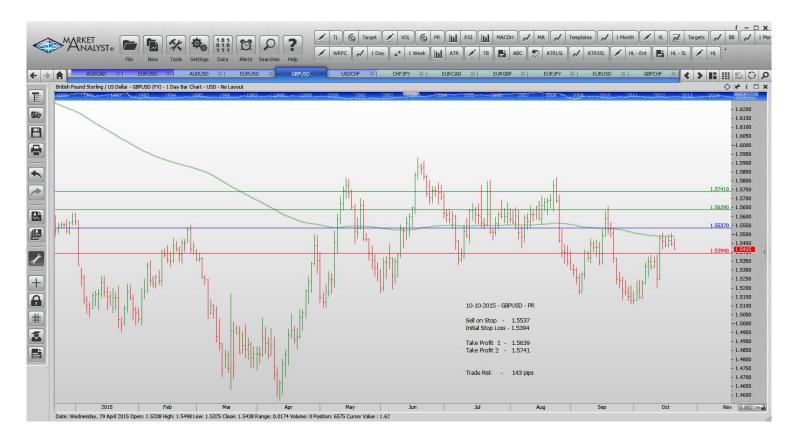

| Name        | Order Type           | Entry | S.L.             | TP 1             | TP 2             | TP 3 Trade Risk |
|-------------|----------------------|-------|------------------|------------------|------------------|-----------------|
| Stop Orders | 5                    |       |                  |                  |                  |                 |
|             | Buy Stop<br>Buy Stop |       | 1.1293<br>1.5394 | 1.1495<br>1.5369 | 1.1589<br>1.5741 | 108 p<br>143 p  |
|             | Sell Stop            |       |                  |                  | 0.9306           | 138 p           |