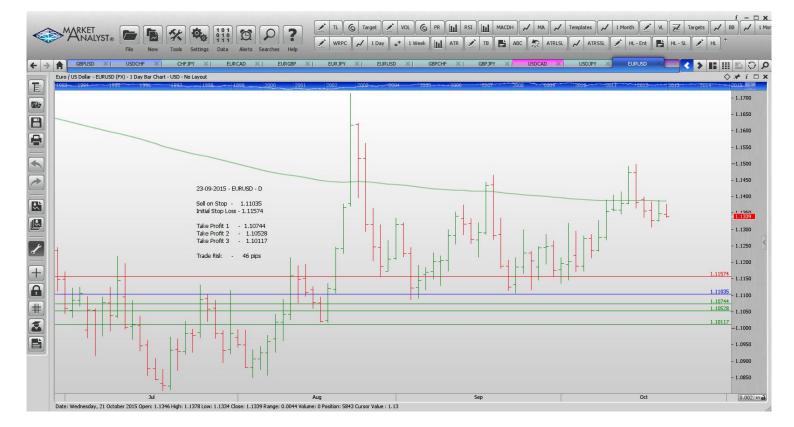

### Retained

Stop Orders

| AUDCAD        | Buy Stop  | 0.9508  | 0.9359  | 0.9638  |         |         | 149 p   |
|---------------|-----------|---------|---------|---------|---------|---------|---------|
| EURUSD        | Sell Stop | 1.1299  | 1.1405  | 1.1128  |         |         | 106 p   |
| <b>GBPUSD</b> | Sell Stop | 1.54097 | 1.54687 | 1.53889 | 1.53833 | 1.53760 | 59 p    |
| <b>EURUSD</b> | Sell Stop | 1.11035 | 1.11574 | 1.10744 | 1.10528 | 1.10117 | 46 pips |