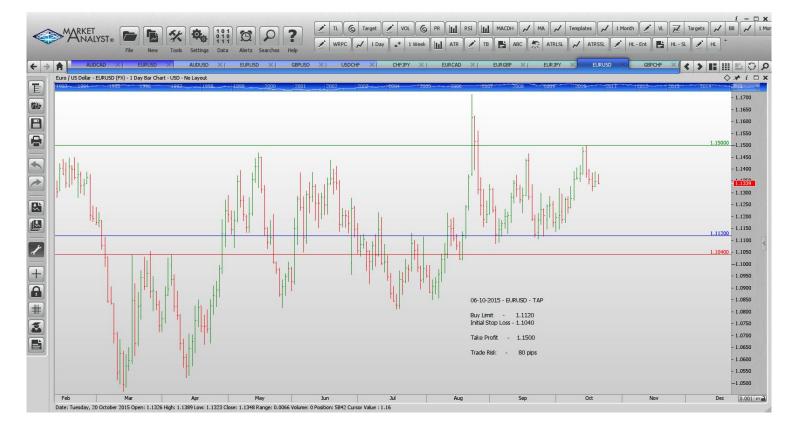

Limit Orders

| CHFJPY        | Buy Limit  | 100 20 | 121.60 | 130.00 | 70 p               |
|---------------|------------|--------|--------|--------|--------------------|
|               |            |        |        |        | •                  |
| EURCAD        | Buy Limit  | 1.4610 | 1.4530 | 1.5000 | 80 p               |
| <b>EURGBP</b> | Sell Limit | 0.7440 | 0.7490 | 0.7365 | <mark>120 p</mark> |
| EURUSD        | Buy Limit  | 1.1000 | 1.0920 | 1.1500 | 80 pips            |
| EURJPY        | Sell Limit | 137.50 | 138.30 | 134.00 | <mark>80 p</mark>  |
| EURUSD        | Buy Limit  | 1.1120 | 1.1040 | 1.1500 | 80 p               |
| GBPCHF        | Buy Limit  | 1.4600 | 1.4510 | 1.5100 | 90 p               |
| GBPJPY        | Buy Limit  | 180.80 | 179.80 | 186.00 | 100 p              |
| USDJPY        | Buy Limit  | 118.70 | 117.70 | 120.00 | 120 p              |