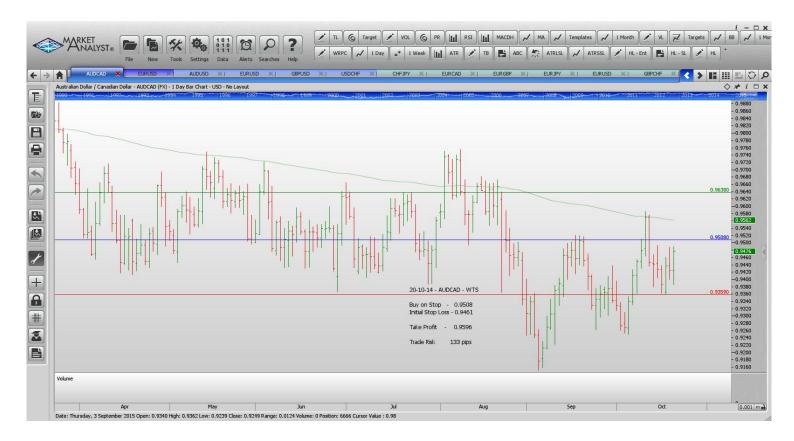

### Retained

Stop Orders

| AUDCAD        | Buy Stop  | 0.9508  | 0.9359  | 0.9638  |         |         | 149 p   |
|---------------|-----------|---------|---------|---------|---------|---------|---------|
| EURUSD        | Sell Stop | 1.1299  | 1.1405  | 1.1128  |         |         | 106 p   |
| <b>GBPUSD</b> | Sell Stop | 1.54097 | 1.54687 | 1.53889 | 1.53833 | 1.53760 | 59 p    |
| <b>EURUSD</b> | Sell Stop | 1.11035 | 1.11574 | 1.10744 | 1.10528 | 1.10117 | 46 pips |