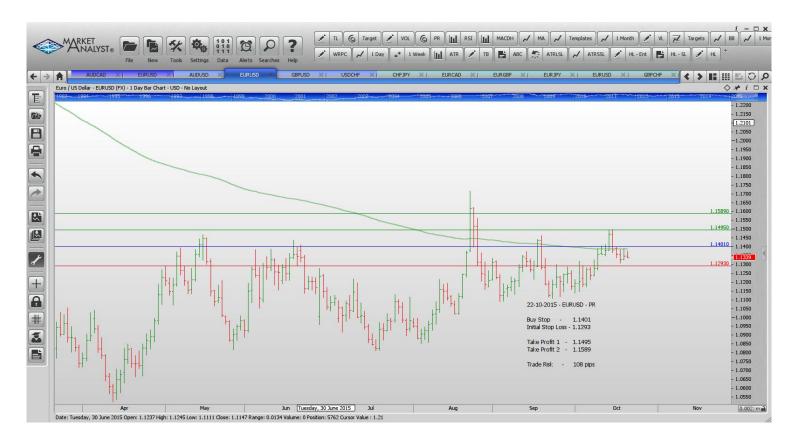

| Name        | Order Type           | Entry | S.L.             | TP 1             | TP 2             | TP 3 Trade Risk |
|-------------|----------------------|-------|------------------|------------------|------------------|-----------------|
| Stop Orders | 5                    |       |                  |                  |                  |                 |
|             | Buy Stop<br>Buy Stop |       | 1.1293<br>1.5394 | 1.1495<br>1.5369 | 1.1589<br>1.5741 | 108 p<br>143 p  |
|             | Sell Stop            |       |                  |                  | 0.9306           | 138 p           |