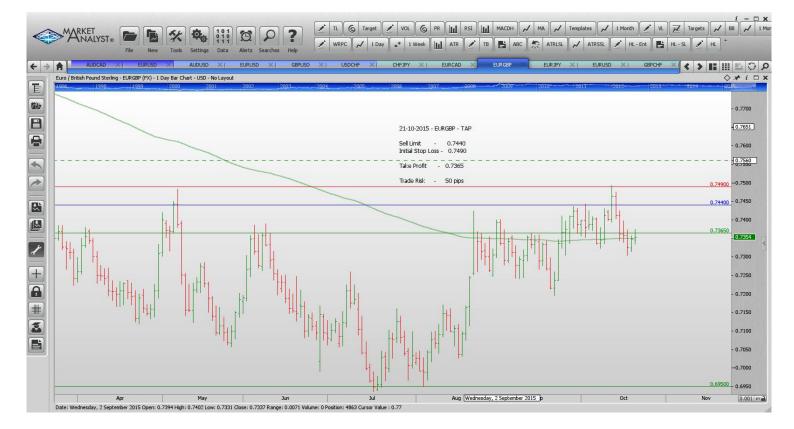

Limit Orders

| CHFJPY        | Buy Limit  | 100 20 | 121.60 | 130.00 | 70 p               |
|---------------|------------|--------|--------|--------|--------------------|
|               |            |        |        |        | •                  |
| EURCAD        | Buy Limit  | 1.4610 | 1.4530 | 1.5000 | 80 p               |
| <b>EURGBP</b> | Sell Limit | 0.7440 | 0.7490 | 0.7365 | <mark>120 p</mark> |
| EURUSD        | Buy Limit  | 1.1000 | 1.0920 | 1.1500 | 80 pips            |
| EURJPY        | Sell Limit | 137.50 | 138.30 | 134.00 | <mark>80 p</mark>  |
| EURUSD        | Buy Limit  | 1.1120 | 1.1040 | 1.1500 | 80 p               |
| GBPCHF        | Buy Limit  | 1.4600 | 1.4510 | 1.5100 | 90 p               |
| GBPJPY        | Buy Limit  | 180.80 | 179.80 | 186.00 | 100 p              |
| USDJPY        | Buy Limit  | 118.70 | 117.70 | 120.00 | 120 p              |