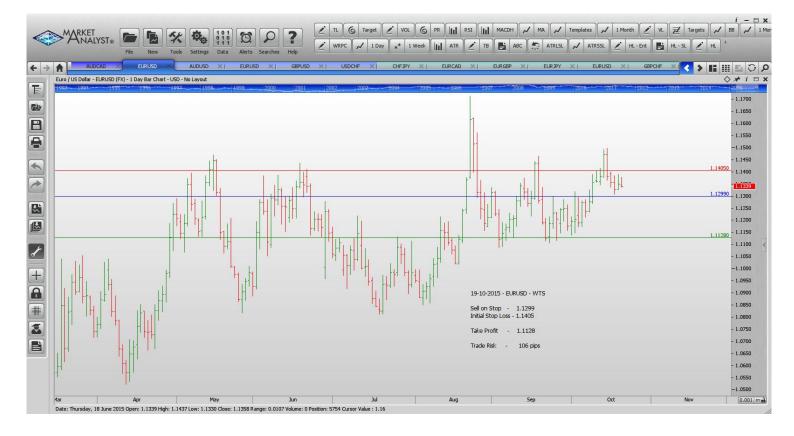

### Retained

Stop Orders

| AUDCAD        | Buy Stop  | 0.9508  | 0.9359  | 0.9638  |         |         | 149 p   |
|---------------|-----------|---------|---------|---------|---------|---------|---------|
| EURUSD        | Sell Stop | 1.1299  | 1.1405  | 1.1128  |         |         | 106 p   |
| <b>GBPUSD</b> | Sell Stop | 1.54097 | 1.54687 | 1.53889 | 1.53833 | 1.53760 | 59 p    |
| <b>EURUSD</b> | Sell Stop | 1.11035 | 1.11574 | 1.10744 | 1.10528 | 1.10117 | 46 pips |