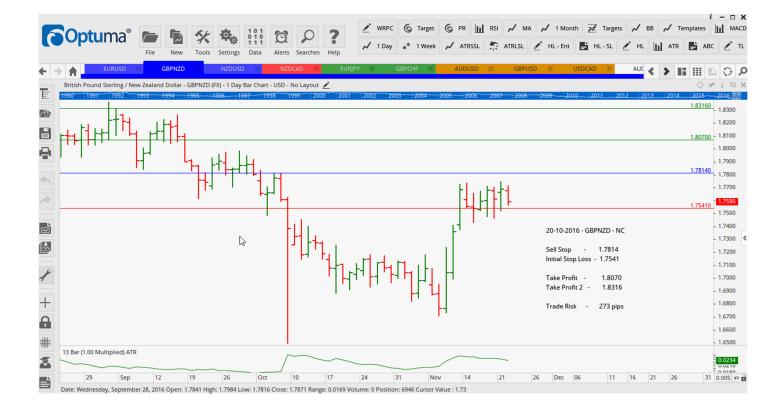

#### **CANCELLED ORDERS:**

| Name             | Direction        | Entry            | Stop Loss        | TP1              | TP2              | TP3 | TR        |  |  |  |  |  |  |
|------------------|------------------|------------------|------------------|------------------|------------------|-----|-----------|--|--|--|--|--|--|
| Amended          |                  |                  |                  |                  |                  |     |           |  |  |  |  |  |  |
| Retained         |                  |                  |                  |                  |                  |     |           |  |  |  |  |  |  |
| GBPNZD           | Buy C            | 1.7814           | 1.7541           | 1.8070           | 1.8316           |     | 273       |  |  |  |  |  |  |
| NEW OF           | RDFRS:           |                  |                  |                  |                  |     |           |  |  |  |  |  |  |
|                  | r Type Code      | Entry            | S. L.            | TP1              | TP2              | ТР3 | TR pips   |  |  |  |  |  |  |
| EURUSD<br>NZDUSD | Buy NR<br>Buy NR | 1.0652<br>0.7096 | 1.0579<br>0.7015 | 1.0835<br>0.7194 | 1.1027<br>0.7280 |     | 103<br>81 |  |  |  |  |  |  |

#### **CHARTS:**