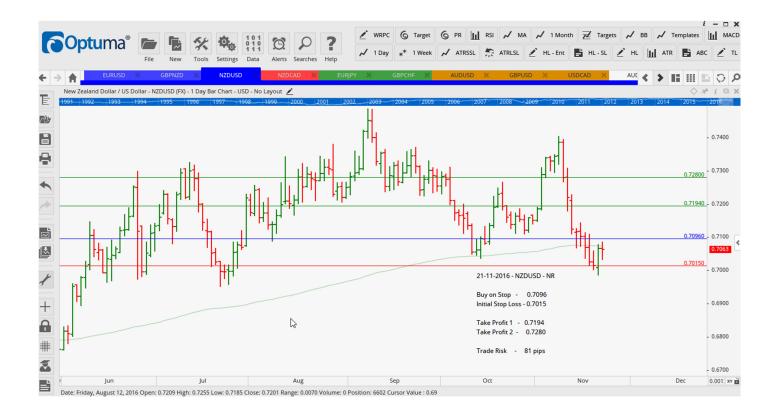

#### **CANCELLED ORDERS:**

| Name             | Direction        | Entry            | Stop Loss        | TP1              | TP2              | TP3 | TR        |  |  |  |  |  |  |
|------------------|------------------|------------------|------------------|------------------|------------------|-----|-----------|--|--|--|--|--|--|
| Amended          |                  |                  |                  |                  |                  |     |           |  |  |  |  |  |  |
| Retained         |                  |                  |                  |                  |                  |     |           |  |  |  |  |  |  |
| GBPNZD           | Buy C            | 1.7814           | 1.7541           | 1.8070           | 1.8316           |     | 273       |  |  |  |  |  |  |
| NEW OF           | RDFRS:           |                  |                  |                  |                  |     |           |  |  |  |  |  |  |
|                  | r Type Code      | Entry            | S. L.            | TP1              | TP2              | ТР3 | TR pips   |  |  |  |  |  |  |
| EURUSD<br>NZDUSD | Buy NR<br>Buy NR | 1.0652<br>0.7096 | 1.0579<br>0.7015 | 1.0835<br>0.7194 | 1.1027<br>0.7280 |     | 103<br>81 |  |  |  |  |  |  |

#### **CHARTS:**