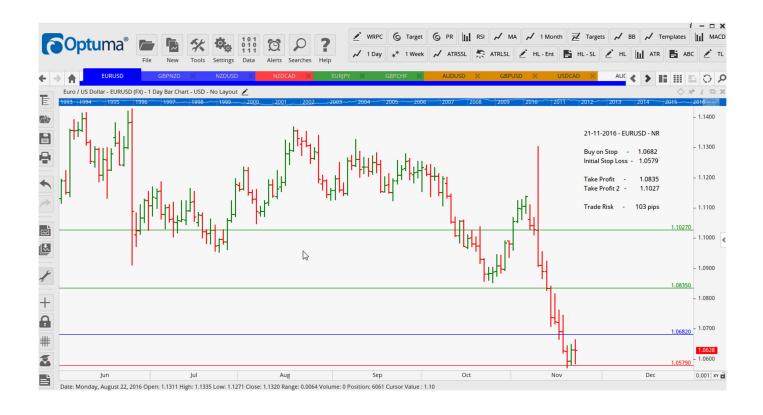

#### **CANCELLED ORDERS:**

| Name             | Direction        | Entry            | Stop Loss        | TP1              | TP2              | TP3 | TR        |  |  |  |  |  |  |
|------------------|------------------|------------------|------------------|------------------|------------------|-----|-----------|--|--|--|--|--|--|
| Amended          |                  |                  |                  |                  |                  |     |           |  |  |  |  |  |  |
| Retained         |                  |                  |                  |                  |                  |     |           |  |  |  |  |  |  |
| GBPNZD           | Buy C            | 1.7814           | 1.7541           | 1.8070           | 1.8316           |     | 273       |  |  |  |  |  |  |
| NEW OF           | RDFRS:           |                  |                  |                  |                  |     |           |  |  |  |  |  |  |
|                  | r Type Code      | Entry            | S. L.            | TP1              | TP2              | ТР3 | TR pips   |  |  |  |  |  |  |
| EURUSD<br>NZDUSD | Buy NR<br>Buy NR | 1.0652<br>0.7096 | 1.0579<br>0.7015 | 1.0835<br>0.7194 | 1.1027<br>0.7280 |     | 103<br>81 |  |  |  |  |  |  |

#### **CHARTS:**