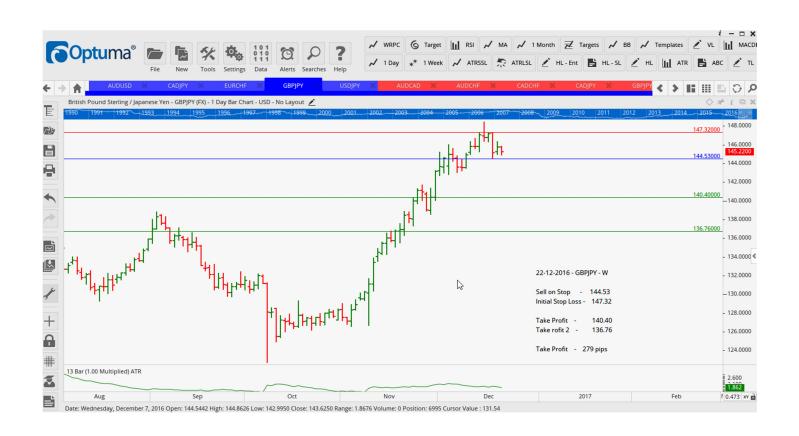

## **NEW ORDERS:**

| Name Order | r Type | Code | Entry   | S. L.   | TP1    | TP2     | TP3 | TR pips    |
|------------|--------|------|---------|---------|--------|---------|-----|------------|
|            |        |      |         |         |        |         |     |            |
| CADJPY     | Sell   | ER   | 86.965  | 88.25   | 84.25  | 81.99   |     | 129        |
| EURCHF     |        | R    | 1.0731  | 1.0675  | 1.0776 | 1.0829  |     | 56         |
| EURGBP     | Sell   | LD   | 0.8352  | 0.8461  | 0.8267 | 0.8182  |     | 109        |
| EURJPY     | Buy    | LD   | 123.12  | 121.58  | 124.44 | 125.75  |     | 154        |
| GBPJPY     | Sell   | ER   | 144.53  | 147.32  | 140.40 | 136.76  |     | 279        |
| USDJPY     | Sell   | ER   | 116.545 | 118.255 | 114.02 | 111.355 |     | <b>171</b> |
| USDJPY     | Buy    | LD   | 118.35  | 116.44  | 119.68 | 121.00  |     | 191        |

#### **CHARTS:**