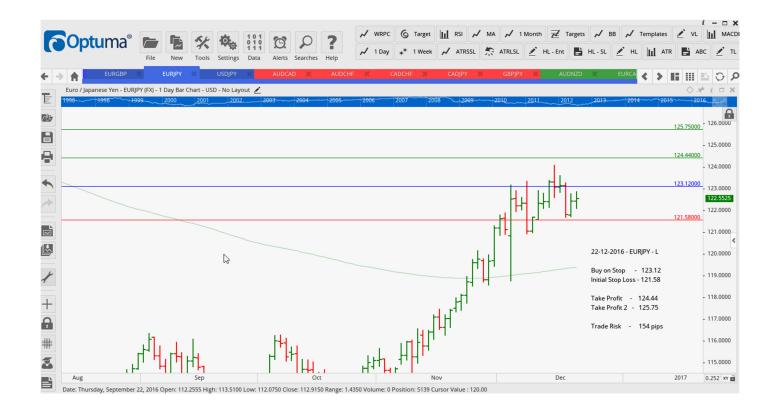

## **NEW ORDERS:**

| Name Order | r Type | Code | Entry   | S. L.   | TP1    | TP2     | TP3 | TR pips    |
|------------|--------|------|---------|---------|--------|---------|-----|------------|
|            |        |      |         |         |        |         |     |            |
| CADJPY     | Sell   | ER   | 86.965  | 88.25   | 84.25  | 81.99   |     | 129        |
| EURCHF     |        | R    | 1.0731  | 1.0675  | 1.0776 | 1.0829  |     | 56         |
| EURGBP     | Sell   | LD   | 0.8352  | 0.8461  | 0.8267 | 0.8182  |     | 109        |
| EURJPY     | Buy    | LD   | 123.12  | 121.58  | 124.44 | 125.75  |     | 154        |
| GBPJPY     | Sell   | ER   | 144.53  | 147.32  | 140.40 | 136.76  |     | 279        |
| USDJPY     | Sell   | ER   | 116.545 | 118.255 | 114.02 | 111.355 |     | <b>171</b> |
| USDJPY     | Buy    | LD   | 118.35  | 116.44  | 119.68 | 121.00  |     | 191        |

#### **CHARTS:**