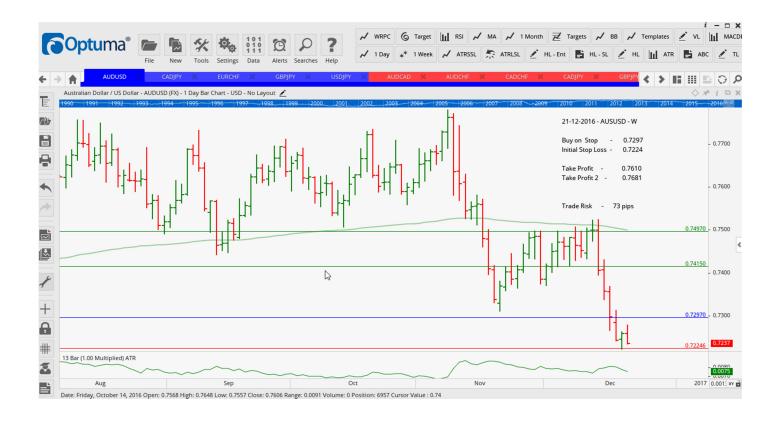

--|------|---------|---------|--------|---------|-----|------------|
|            |        |      |         |         |        |         |     |            |
| CADJPY     | Sell   | ER   | 86.965  | 88.25   | 84.25  | 81.99   |     | 129        |
| EURCHF     |        | R    | 1.0731  | 1.0675  | 1.0776 | 1.0829  |     | 56         |
| EURGBP     | Sell   | LD   | 0.8352  | 0.8461  | 0.8267 | 0.8182  |     | 109        |
| EURJPY     | Buy    | LD   | 123.12  | 121.58  | 124.44 | 125.75  |     | 154        |
| GBPJPY     | Sell   | ER   | 144.53  | 147.32  | 140.40 | 136.76  |     | 279        |
| USDJPY     | Sell   | ER   | 116.545 | 118.255 | 114.02 | 111.355 |     | <b>171</b> |
| USDJPY     | Buy    | LD   | 118.35  | 116.44  | 119.68 | 121.00  |     | 191        |

#### **CHARTS:**