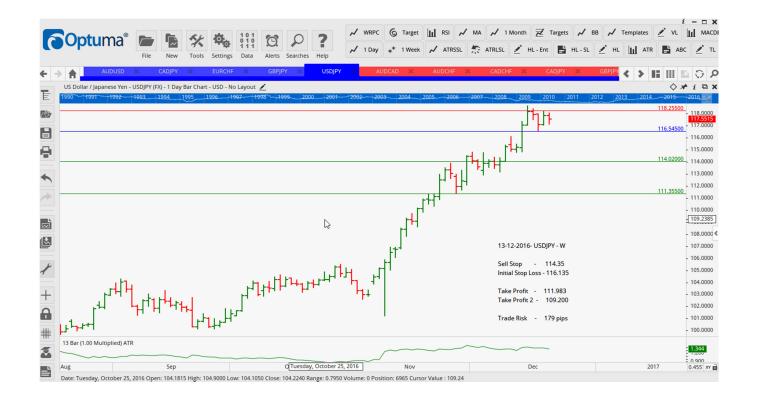

## **NEW ORDERS:**

| Name Order | r Type | Code | Entry   | S. L.   | TP1    | TP2     | TP3 | TR pips    |
|------------|--------|------|---------|---------|--------|---------|-----|------------|
|            |        |      |         |         |        |         |     |            |
| CADJPY     | Sell   | ER   | 86.965  | 88.25   | 84.25  | 81.99   |     | 129        |
| EURCHF     |        | R    | 1.0731  | 1.0675  | 1.0776 | 1.0829  |     | 56         |
| EURGBP     | Sell   | LD   | 0.8352  | 0.8461  | 0.8267 | 0.8182  |     | 109        |
| EURJPY     | Buy    | LD   | 123.12  | 121.58  | 124.44 | 125.75  |     | 154        |
| GBPJPY     | Sell   | ER   | 144.53  | 147.32  | 140.40 | 136.76  |     | 279        |
| USDJPY     | Sell   | ER   | 116.545 | 118.255 | 114.02 | 111.355 |     | <b>171</b> |
| USDJPY     | Buy    | LD   | 118.35  | 116.44  | 119.68 | 121.00  |     | 191        |

#### **CHARTS:**