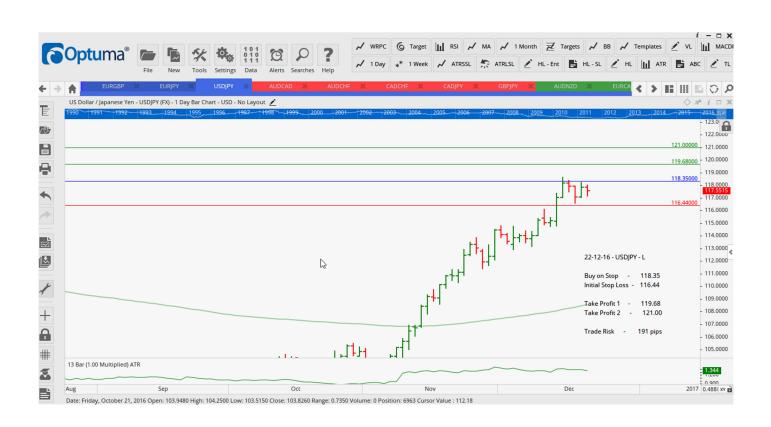

## **NEW ORDERS:**

| Name Order | r Type | Code | Entry   | S. L.   | TP1    | TP2     | TP3 | TR pips    |
|------------|--------|------|---------|---------|--------|---------|-----|------------|
|            |        |      |         |         |        |         |     |            |
| CADJPY     | Sell   | ER   | 86.965  | 88.25   | 84.25  | 81.99   |     | 129        |
| EURCHF     |        | R    | 1.0731  | 1.0675  | 1.0776 | 1.0829  |     | 56         |
| EURGBP     | Sell   | LD   | 0.8352  | 0.8461  | 0.8267 | 0.8182  |     | 109        |
| EURJPY     | Buy    | LD   | 123.12  | 121.58  | 124.44 | 125.75  |     | 154        |
| GBPJPY     | Sell   | ER   | 144.53  | 147.32  | 140.40 | 136.76  |     | 279        |
| USDJPY     | Sell   | ER   | 116.545 | 118.255 | 114.02 | 111.355 |     | <b>171</b> |
| USDJPY     | Buy    | LD   | 118.35  | 116.44  | 119.68 | 121.00  |     | 191        |

#### **CHARTS:**