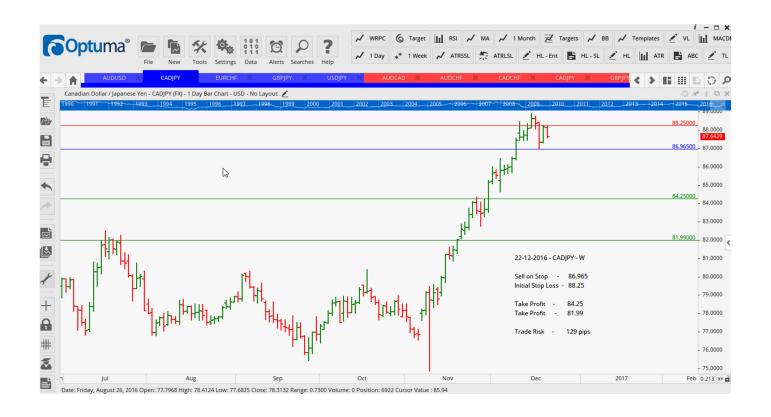

## **NEW ORDERS:**

| Name Order | r Type | Code | Entry   | S. L.   | TP1    | TP2     | TP3 | TR pips    |
|------------|--------|------|---------|---------|--------|---------|-----|------------|
|            |        |      |         |         |        |         |     |            |
| CADJPY     | Sell   | ER   | 86.965  | 88.25   | 84.25  | 81.99   |     | 129        |
| EURCHF     |        | R    | 1.0731  | 1.0675  | 1.0776 | 1.0829  |     | 56         |
| EURGBP     | Sell   | LD   | 0.8352  | 0.8461  | 0.8267 | 0.8182  |     | 109        |
| EURJPY     | Buy    | LD   | 123.12  | 121.58  | 124.44 | 125.75  |     | 154        |
| GBPJPY     | Sell   | ER   | 144.53  | 147.32  | 140.40 | 136.76  |     | 279        |
| USDJPY     | Sell   | ER   | 116.545 | 118.255 | 114.02 | 111.355 |     | <b>171</b> |
| USDJPY     | Buy    | LD   | 118.35  | 116.44  | 119.68 | 121.00  |     | 191        |

#### **CHARTS:**