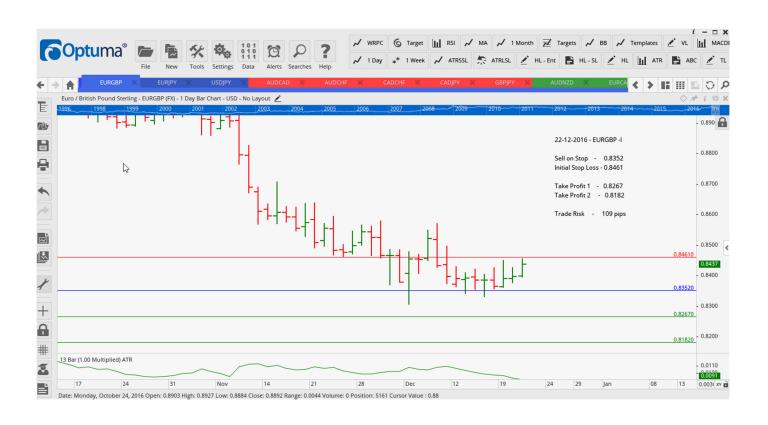

## **NEW ORDERS:**

| Name Order | r Type | Code | Entry   | S. L.   | TP1    | TP2     | TP3 | TR pips    |
|------------|--------|------|---------|---------|--------|---------|-----|------------|
|            |        |      |         |         |        |         |     |            |
| CADJPY     | Sell   | ER   | 86.965  | 88.25   | 84.25  | 81.99   |     | 129        |
| EURCHF     |        | R    | 1.0731  | 1.0675  | 1.0776 | 1.0829  |     | 56         |
| EURGBP     | Sell   | LD   | 0.8352  | 0.8461  | 0.8267 | 0.8182  |     | 109        |
| EURJPY     | Buy    | LD   | 123.12  | 121.58  | 124.44 | 125.75  |     | 154        |
| GBPJPY     | Sell   | ER   | 144.53  | 147.32  | 140.40 | 136.76  |     | 279        |
| USDJPY     | Sell   | ER   | 116.545 | 118.255 | 114.02 | 111.355 |     | <b>171</b> |
| USDJPY     | Buy    | LD   | 118.35  | 116.44  | 119.68 | 121.00  |     | 191        |

#### **CHARTS:**