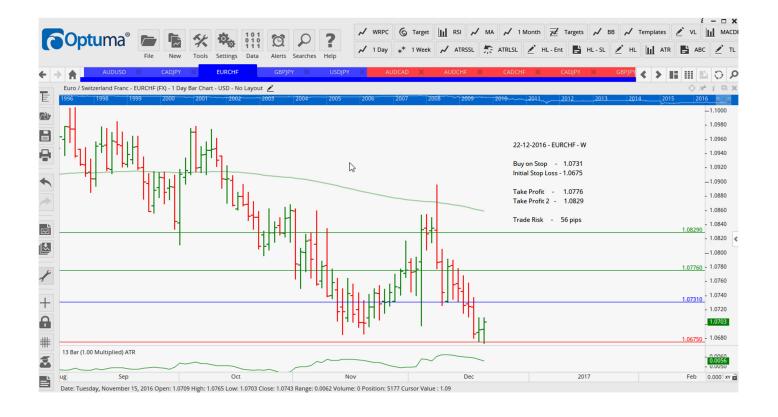

## **NEW ORDERS:**

| Name Order | r Type | Code | Entry   | S. L.   | TP1    | TP2     | TP3 | TR pips    |
|------------|--------|------|---------|---------|--------|---------|-----|------------|
|            |        |      |         |         |        |         |     |            |
| CADJPY     | Sell   | ER   | 86.965  | 88.25   | 84.25  | 81.99   |     | 129        |
| EURCHF     |        | R    | 1.0731  | 1.0675  | 1.0776 | 1.0829  |     | 56         |
| EURGBP     | Sell   | LD   | 0.8352  | 0.8461  | 0.8267 | 0.8182  |     | 109        |
| EURJPY     | Buy    | LD   | 123.12  | 121.58  | 124.44 | 125.75  |     | 154        |
| GBPJPY     | Sell   | ER   | 144.53  | 147.32  | 140.40 | 136.76  |     | 279        |
| USDJPY     | Sell   | ER   | 116.545 | 118.255 | 114.02 | 111.355 |     | <b>171</b> |
| USDJPY     | Buy    | LD   | 118.35  | 116.44  | 119.68 | 121.00  |     | 191        |

#### **CHARTS:**