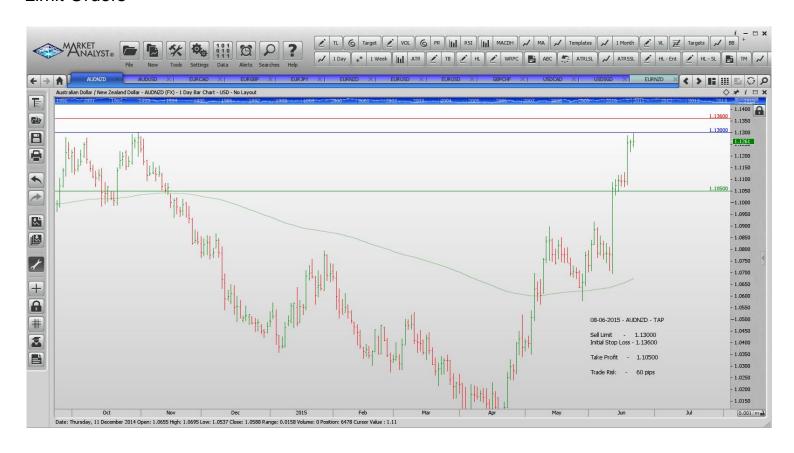

#### **Limit Orders**

| AUDNZD        | Sell Limit       | 1.1300 | 1.360  | 1.1050 | 60 pips  |
|---------------|------------------|--------|--------|--------|----------|
| AUDUSD        | <b>Buy Limit</b> | 0.7550 | 0.7480 | 0.7850 | 70 pips  |
| <b>EURCAD</b> | <b>Buy Limit</b> | 1.3700 | 1.3620 | 1.4000 | 80 pips  |
| EURGBP        | Sell Limit       | 0.7380 | 0.7490 | 0.7140 | 110      |
| <b>EURJPY</b> | <b>Buy Limit</b> | 136.50 | 135.70 | 142.00 | 80 pips  |
| <b>EURUSD</b> | <b>Buy Limit</b> | 1.0870 | 1.0770 | 1.1440 | 100 pips |
| EURUSD        | Sell Limit       | 1.1500 | 1.1565 | 1.1250 | 65 pips  |
| GBPCHF        | <b>Buy Limit</b> | 1.4070 | 1.4020 | 1.4800 | 50 pips  |
| USDCAD        | <b>Buy Limit</b> | 1.1980 | 1.1910 | 1.2500 | 70 pips  |
|               |                  |        |        |        | -        |

## **CHARTS:**

#### **Limit Orders**