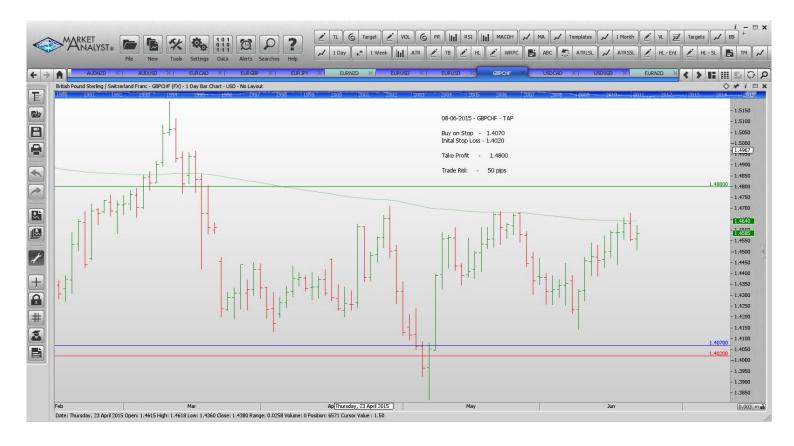

#### **Limit Orders**

| AUDNZD        | Sell Limit       | 1.1300 | 1.360  | 1.1050 | 60 pips  |
|---------------|------------------|--------|--------|--------|----------|
| AUDUSD        | <b>Buy Limit</b> | 0.7550 | 0.7480 | 0.7850 | 70 pips  |
| <b>EURCAD</b> | <b>Buy Limit</b> | 1.3700 | 1.3620 | 1.4000 | 80 pips  |
| EURGBP        | Sell Limit       | 0.7380 | 0.7490 | 0.7140 | 110      |
| <b>EURJPY</b> | <b>Buy Limit</b> | 136.50 | 135.70 | 142.00 | 80 pips  |
| <b>EURUSD</b> | <b>Buy Limit</b> | 1.0870 | 1.0770 | 1.1440 | 100 pips |
| EURUSD        | Sell Limit       | 1.1500 | 1.1565 | 1.1250 | 65 pips  |
| GBPCHF        | <b>Buy Limit</b> | 1.4070 | 1.4020 | 1.4800 | 50 pips  |
| USDCAD        | <b>Buy Limit</b> | 1.1980 | 1.1910 | 1.2500 | 70 pips  |
|               |                  |        |        |        | -        |