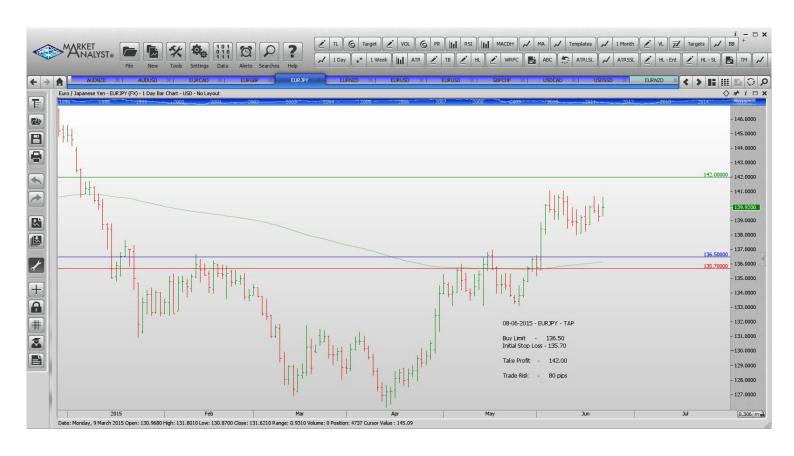

#### **Limit Orders**

| AUDNZD        | Sell Limit       | 1.1300 | 1.360  | 1.1050 | 60 pips  |
|---------------|------------------|--------|--------|--------|----------|
| AUDUSD        | <b>Buy Limit</b> | 0.7550 | 0.7480 | 0.7850 | 70 pips  |
| <b>EURCAD</b> | <b>Buy Limit</b> | 1.3700 | 1.3620 | 1.4000 | 80 pips  |
| EURGBP        | Sell Limit       | 0.7380 | 0.7490 | 0.7140 | 110      |
| <b>EURJPY</b> | <b>Buy Limit</b> | 136.50 | 135.70 | 142.00 | 80 pips  |
| <b>EURUSD</b> | <b>Buy Limit</b> | 1.0870 | 1.0770 | 1.1440 | 100 pips |
| EURUSD        | Sell Limit       | 1.1500 | 1.1565 | 1.1250 | 65 pips  |
| GBPCHF        | <b>Buy Limit</b> | 1.4070 | 1.4020 | 1.4800 | 50 pips  |
| USDCAD        | <b>Buy Limit</b> | 1.1980 | 1.1910 | 1.2500 | 70 pips  |
|               |                  |        |        |        | -        |