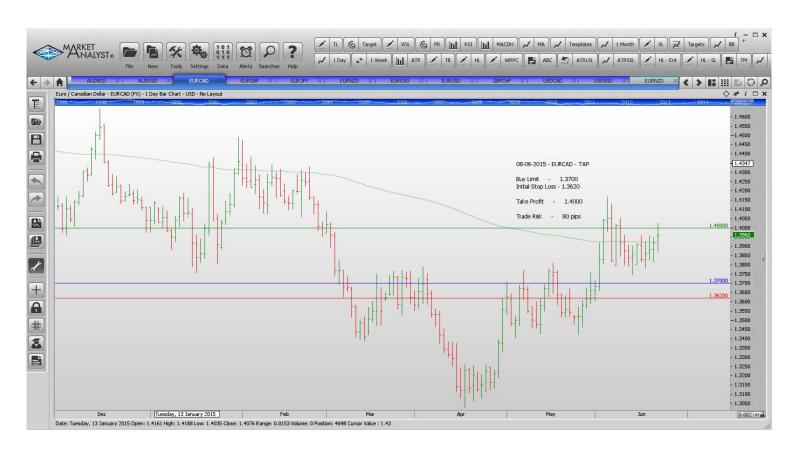

#### **Limit Orders**

| AUDNZD        | Sell Limit       | 1.1300 | 1.360  | 1.1050 | 60 pips  |
|---------------|------------------|--------|--------|--------|----------|
| AUDUSD        | <b>Buy Limit</b> | 0.7550 | 0.7480 | 0.7850 | 70 pips  |
| <b>EURCAD</b> | <b>Buy Limit</b> | 1.3700 | 1.3620 | 1.4000 | 80 pips  |
| EURGBP        | Sell Limit       | 0.7380 | 0.7490 | 0.7140 | 110      |
| <b>EURJPY</b> | <b>Buy Limit</b> | 136.50 | 135.70 | 142.00 | 80 pips  |
| <b>EURUSD</b> | <b>Buy Limit</b> | 1.0870 | 1.0770 | 1.1440 | 100 pips |
| EURUSD        | Sell Limit       | 1.1500 | 1.1565 | 1.1250 | 65 pips  |
| GBPCHF        | <b>Buy Limit</b> | 1.4070 | 1.4020 | 1.4800 | 50 pips  |
| USDCAD        | <b>Buy Limit</b> | 1.1980 | 1.1910 | 1.2500 | 70 pips  |
|               |                  |        |        |        | -        |

## **CHARTS:**

#### **Limit Orders**