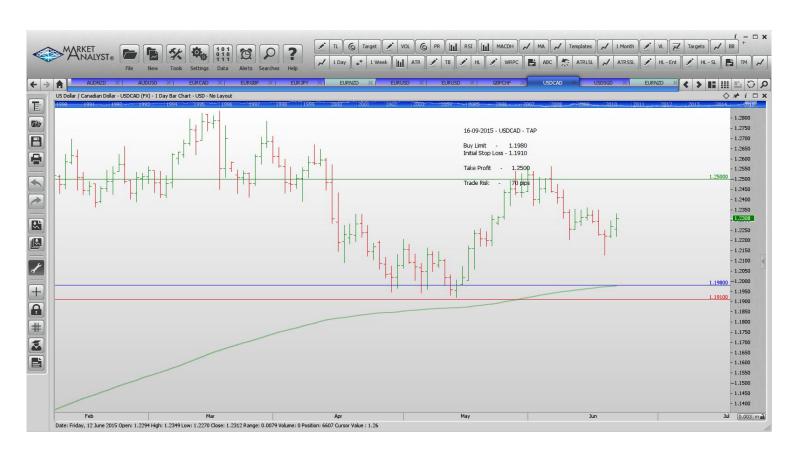

#### **Limit Orders**

| AUDNZD        | Sell Limit       | 1.1300 | 1.360  | 1.1050 | 60 pips  |
|---------------|------------------|--------|--------|--------|----------|
| AUDUSD        | <b>Buy Limit</b> | 0.7550 | 0.7480 | 0.7850 | 70 pips  |
| <b>EURCAD</b> | <b>Buy Limit</b> | 1.3700 | 1.3620 | 1.4000 | 80 pips  |
| EURGBP        | Sell Limit       | 0.7380 | 0.7490 | 0.7140 | 110      |
| <b>EURJPY</b> | <b>Buy Limit</b> | 136.50 | 135.70 | 142.00 | 80 pips  |
| <b>EURUSD</b> | <b>Buy Limit</b> | 1.0870 | 1.0770 | 1.1440 | 100 pips |
| EURUSD        | Sell Limit       | 1.1500 | 1.1565 | 1.1250 | 65 pips  |
| GBPCHF        | <b>Buy Limit</b> | 1.4070 | 1.4020 | 1.4800 | 50 pips  |
| USDCAD        | <b>Buy Limit</b> | 1.1980 | 1.1910 | 1.2500 | 70 pips  |
|               |                  |        |        |        | -        |