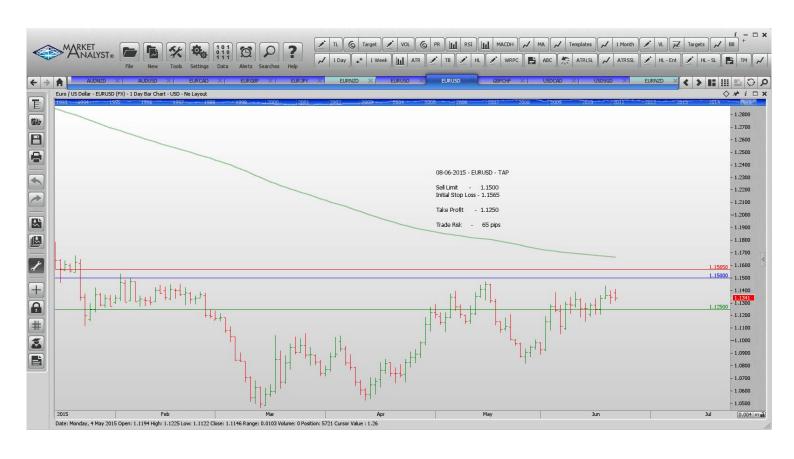

#### **Limit Orders**

| AUDNZD        | Sell Limit       | 1.1300 | 1.360  | 1.1050 | 60 pips  |
|---------------|------------------|--------|--------|--------|----------|
| AUDUSD        | <b>Buy Limit</b> | 0.7550 | 0.7480 | 0.7850 | 70 pips  |
| <b>EURCAD</b> | <b>Buy Limit</b> | 1.3700 | 1.3620 | 1.4000 | 80 pips  |
| EURGBP        | Sell Limit       | 0.7380 | 0.7490 | 0.7140 | 110      |
| <b>EURJPY</b> | <b>Buy Limit</b> | 136.50 | 135.70 | 142.00 | 80 pips  |
| <b>EURUSD</b> | <b>Buy Limit</b> | 1.0870 | 1.0770 | 1.1440 | 100 pips |
| EURUSD        | Sell Limit       | 1.1500 | 1.1565 | 1.1250 | 65 pips  |
| GBPCHF        | <b>Buy Limit</b> | 1.4070 | 1.4020 | 1.4800 | 50 pips  |
| USDCAD        | <b>Buy Limit</b> | 1.1980 | 1.1910 | 1.2500 | 70 pips  |
|               |                  |        |        |        | -        |