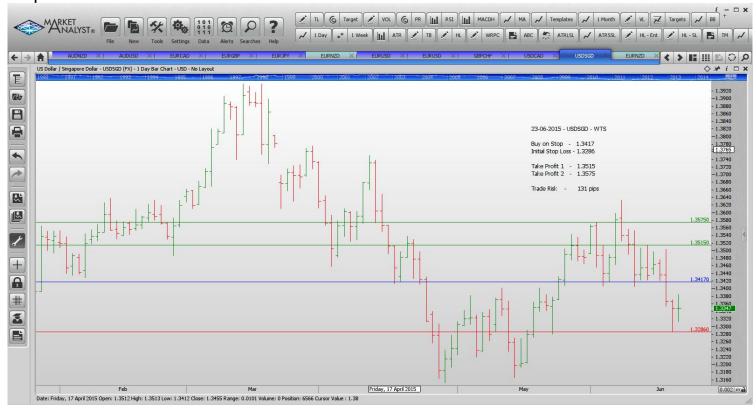

0770 | 1.1440 | 100 pips |
| EURUSD        | Sell Limit       | 1.1500 | 1.1565 | 1.1250 | 65 pips  |
| GBPCHF        | <b>Buy Limit</b> | 1.4070 | 1.4020 | 1.4800 | 50 pips  |
| USDCAD        | <b>Buy Limit</b> | 1.1980 | 1.1910 | 1.2500 | 70 pips  |
|               |                  |        |        |        | -        |

## **NEW ORDERS:**

With multiple take profit orders - Place an on Stop Order for half the position with the entry & Stop Loss and Take Profit at the "Take Profit 1". Place a 2nd order for half the position as before but Take Profit at the "Take Profit 2" target. Once the 1st target has been reached move the stop to the entry value.

Name Order Type Entry S.L. Take Profit 1 Take Profit 2 Trade Risk

**Stop Orders** 

**Limit Orders** 

## **CHARTS:**

## Stop Orders



#### **Limit Orders**