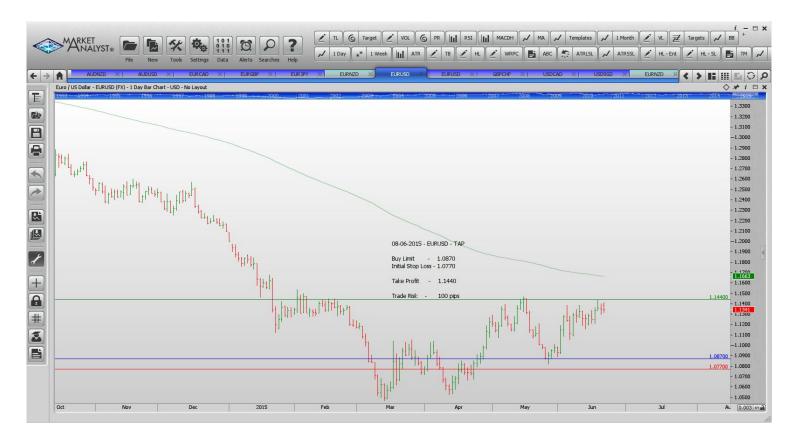

#### **Limit Orders**

| AUDNZD        | Sell Limit       | 1.1300 | 1.360  | 1.1050 | 60 pips  |
|---------------|------------------|--------|--------|--------|----------|
| AUDUSD        | <b>Buy Limit</b> | 0.7550 | 0.7480 | 0.7850 | 70 pips  |
| <b>EURCAD</b> | <b>Buy Limit</b> | 1.3700 | 1.3620 | 1.4000 | 80 pips  |
| EURGBP        | Sell Limit       | 0.7380 | 0.7490 | 0.7140 | 110      |
| <b>EURJPY</b> | <b>Buy Limit</b> | 136.50 | 135.70 | 142.00 | 80 pips  |
| <b>EURUSD</b> | <b>Buy Limit</b> | 1.0870 | 1.0770 | 1.1440 | 100 pips |
| EURUSD        | Sell Limit       | 1.1500 | 1.1565 | 1.1250 | 65 pips  |
| GBPCHF        | <b>Buy Limit</b> | 1.4070 | 1.4020 | 1.4800 | 50 pips  |
| USDCAD        | <b>Buy Limit</b> | 1.1980 | 1.1910 | 1.2500 | 70 pips  |
|               |                  |        |        |        | -        |