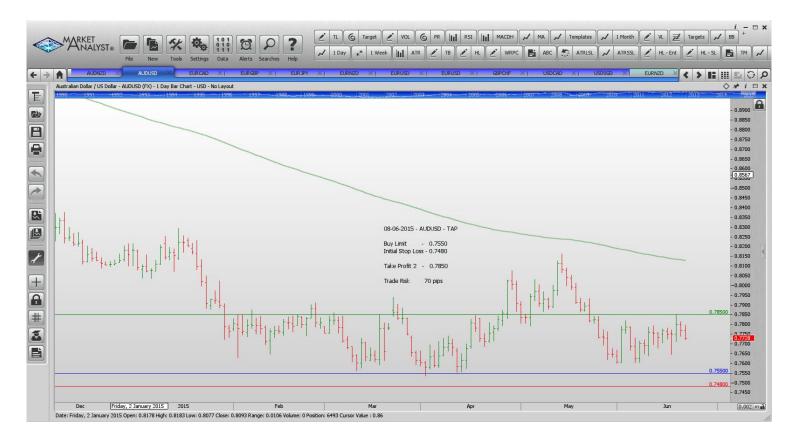

#### **Limit Orders**

| AUDNZD        | Sell Limit       | 1.1300 | 1.360  | 1.1050 | 60 pips  |
|---------------|------------------|--------|--------|--------|----------|
| AUDUSD        | <b>Buy Limit</b> | 0.7550 | 0.7480 | 0.7850 | 70 pips  |
| <b>EURCAD</b> | <b>Buy Limit</b> | 1.3700 | 1.3620 | 1.4000 | 80 pips  |
| EURGBP        | Sell Limit       | 0.7380 | 0.7490 | 0.7140 | 110      |
| <b>EURJPY</b> | <b>Buy Limit</b> | 136.50 | 135.70 | 142.00 | 80 pips  |
| <b>EURUSD</b> | <b>Buy Limit</b> | 1.0870 | 1.0770 | 1.1440 | 100 pips |
| EURUSD        | Sell Limit       | 1.1500 | 1.1565 | 1.1250 | 65 pips  |
| GBPCHF        | <b>Buy Limit</b> | 1.4070 | 1.4020 | 1.4800 | 50 pips  |
| USDCAD        | <b>Buy Limit</b> | 1.1980 | 1.1910 | 1.2500 | 70 pips  |
|               |                  |        |        |        | -        |

## **CHARTS:**

#### **Limit Orders**