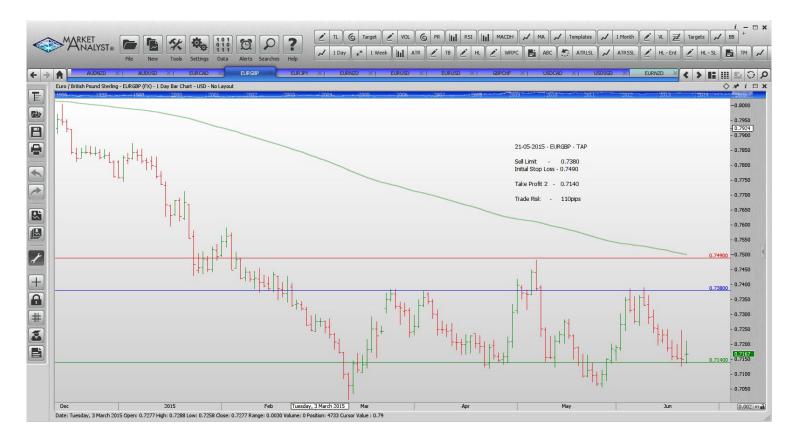

#### **Limit Orders**

| AUDNZD        | Sell Limit       | 1.1300 | 1.360  | 1.1050 | 60 pips  |
|---------------|------------------|--------|--------|--------|----------|
| AUDUSD        | <b>Buy Limit</b> | 0.7550 | 0.7480 | 0.7850 | 70 pips  |
| <b>EURCAD</b> | <b>Buy Limit</b> | 1.3700 | 1.3620 | 1.4000 | 80 pips  |
| EURGBP        | Sell Limit       | 0.7380 | 0.7490 | 0.7140 | 110      |
| <b>EURJPY</b> | <b>Buy Limit</b> | 136.50 | 135.70 | 142.00 | 80 pips  |
| <b>EURUSD</b> | <b>Buy Limit</b> | 1.0870 | 1.0770 | 1.1440 | 100 pips |
| EURUSD        | Sell Limit       | 1.1500 | 1.1565 | 1.1250 | 65 pips  |
| GBPCHF        | <b>Buy Limit</b> | 1.4070 | 1.4020 | 1.4800 | 50 pips  |
| USDCAD        | <b>Buy Limit</b> | 1.1980 | 1.1910 | 1.2500 | 70 pips  |
|               |                  |        |        |        | -        |