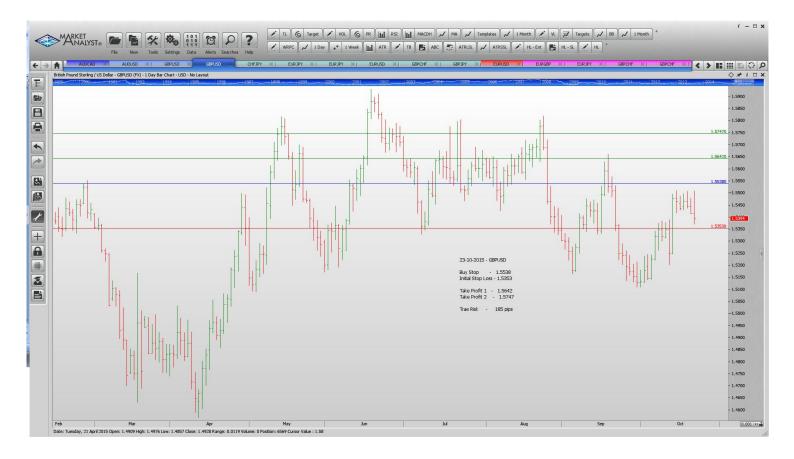

as before but Take Profit at the "Take Profit 2" target. Once the 1st target has been reached move the stop to the entry value.

Name Order Type Entry S.L. TP 1 TP 2 TP 3 Trade Risk

**Stop Orders** 

GBPUSD Buy Stop 1.5538 1.5353 1.5642 1.5747 185 p