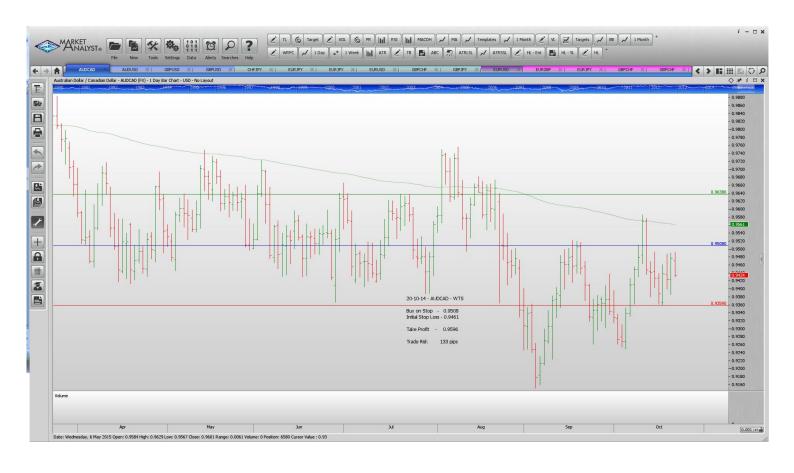

| Name                       | Direction                            | Entry                      | Stop Loss                  | TP 1                      | TP 2   | TP3 | Trade Risk               |  |  |  |  |  |
|----------------------------|--------------------------------------|----------------------------|----------------------------|---------------------------|--------|-----|--------------------------|--|--|--|--|--|
| Amended                    |                                      |                            |                            |                           |        |     |                          |  |  |  |  |  |
| Stop Orders                |                                      |                            |                            |                           |        |     |                          |  |  |  |  |  |
| AUDUSD                     | Buy Stop                             | 0.7354                     | 0.7194                     | 0.7438                    | 0.7522 |     | 160 p                    |  |  |  |  |  |
| Limit Order                | S                                    |                            |                            |                           |        |     |                          |  |  |  |  |  |
| Retained                   |                                      |                            |                            |                           |        |     |                          |  |  |  |  |  |
| Stop Orders                |                                      |                            |                            |                           |        |     |                          |  |  |  |  |  |
| AUDCAD<br>GBPUSD           | Buy Stop<br>Buy Stop                 | 0.9508<br>1.5537           | 0.9359<br>1.5394           | 0.9638<br>1.5369          | 1.5741 |     | 149 p<br>143 p           |  |  |  |  |  |
| Limit Orders               |                                      |                            |                            |                           |        |     |                          |  |  |  |  |  |
| CHFJPY<br>EURJPY<br>EURJPY | Buy Limit<br>Buy Limit<br>Sell Limit | 122.30<br>132.5<br>137.50  | 121.60<br>131.5<br>138.30  | 130.00<br>136.5<br>134.00 |        |     | 70 p<br>100 p<br>80 p    |  |  |  |  |  |
| EURUSD<br>GBPCHF<br>GBPJPY | Buy Limit Buy Limit Buy Limit        | 1.1000<br>1.4600<br>180.80 | 1.0920<br>1.4510<br>179.80 | 1.1500<br>1.5100<br>1.600 |        |     | 80 pips<br>90 p<br>100 p |  |  |  |  |  |