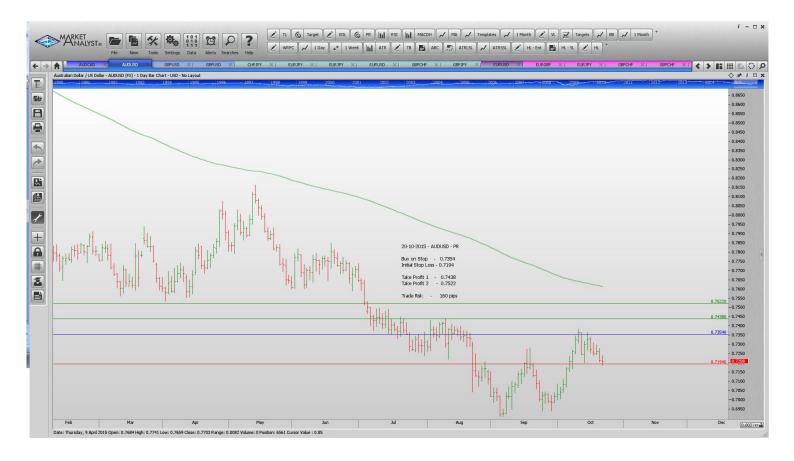

| Name                       | Direction                            | Entry                      | Stop Loss                  | TP 1                      | TP 2   | TP3 | Trade Risk               |  |  |  |  |  |
|----------------------------|--------------------------------------|----------------------------|----------------------------|---------------------------|--------|-----|--------------------------|--|--|--|--|--|
| Amended                    |                                      |                            |                            |                           |        |     |                          |  |  |  |  |  |
| Stop Orders                |                                      |                            |                            |                           |        |     |                          |  |  |  |  |  |
| AUDUSD                     | Buy Stop                             | 0.7354                     | 0.7194                     | 0.7438                    | 0.7522 |     | 160 p                    |  |  |  |  |  |
| Limit Order                | S                                    |                            |                            |                           |        |     |                          |  |  |  |  |  |
| Retained                   |                                      |                            |                            |                           |        |     |                          |  |  |  |  |  |
| Stop Orders                |                                      |                            |                            |                           |        |     |                          |  |  |  |  |  |
| AUDCAD<br>GBPUSD           | Buy Stop<br>Buy Stop                 | 0.9508<br>1.5537           | 0.9359<br>1.5394           | 0.9638<br>1.5369          | 1.5741 |     | 149 p<br>143 p           |  |  |  |  |  |
| Limit Orders               |                                      |                            |                            |                           |        |     |                          |  |  |  |  |  |
| CHFJPY<br>EURJPY<br>EURJPY | Buy Limit<br>Buy Limit<br>Sell Limit | 122.30<br>132.5<br>137.50  | 121.60<br>131.5<br>138.30  | 130.00<br>136.5<br>134.00 |        |     | 70 p<br>100 p<br>80 p    |  |  |  |  |  |
| EURUSD<br>GBPCHF<br>GBPJPY | Buy Limit Buy Limit Buy Limit        | 1.1000<br>1.4600<br>180.80 | 1.0920<br>1.4510<br>179.80 | 1.1500<br>1.5100<br>1.600 |        |     | 80 pips<br>90 p<br>100 p |  |  |  |  |  |