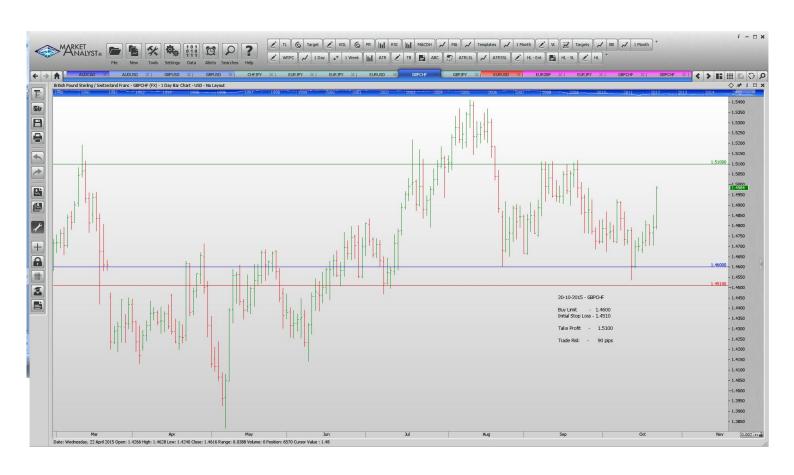

| Name                       | Direction                            | Entry                      | Stop Loss                  | TP 1                      | TP 2   | TP3 | Trade Risk               |  |  |  |  |  |
|----------------------------|--------------------------------------|----------------------------|----------------------------|---------------------------|--------|-----|--------------------------|--|--|--|--|--|
| Amended                    |                                      |                            |                            |                           |        |     |                          |  |  |  |  |  |
| Stop Orders                |                                      |                            |                            |                           |        |     |                          |  |  |  |  |  |
| AUDUSD                     | Buy Stop                             | 0.7354                     | 0.7194                     | 0.7438                    | 0.7522 |     | 160 p                    |  |  |  |  |  |
| Limit Order                | S                                    |                            |                            |                           |        |     |                          |  |  |  |  |  |
| Retained                   |                                      |                            |                            |                           |        |     |                          |  |  |  |  |  |
| Stop Orders                |                                      |                            |                            |                           |        |     |                          |  |  |  |  |  |
| AUDCAD<br>GBPUSD           | Buy Stop<br>Buy Stop                 | 0.9508<br>1.5537           | 0.9359<br>1.5394           | 0.9638<br>1.5369          | 1.5741 |     | 149 p<br>143 p           |  |  |  |  |  |
| Limit Orders               |                                      |                            |                            |                           |        |     |                          |  |  |  |  |  |
| CHFJPY<br>EURJPY<br>EURJPY | Buy Limit<br>Buy Limit<br>Sell Limit | 122.30<br>132.5<br>137.50  | 121.60<br>131.5<br>138.30  | 130.00<br>136.5<br>134.00 |        |     | 70 p<br>100 p<br>80 p    |  |  |  |  |  |
| EURUSD<br>GBPCHF<br>GBPJPY | Buy Limit Buy Limit Buy Limit        | 1.1000<br>1.4600<br>180.80 | 1.0920<br>1.4510<br>179.80 | 1.1500<br>1.5100<br>1.600 |        |     | 80 pips<br>90 p<br>100 p |  |  |  |  |  |