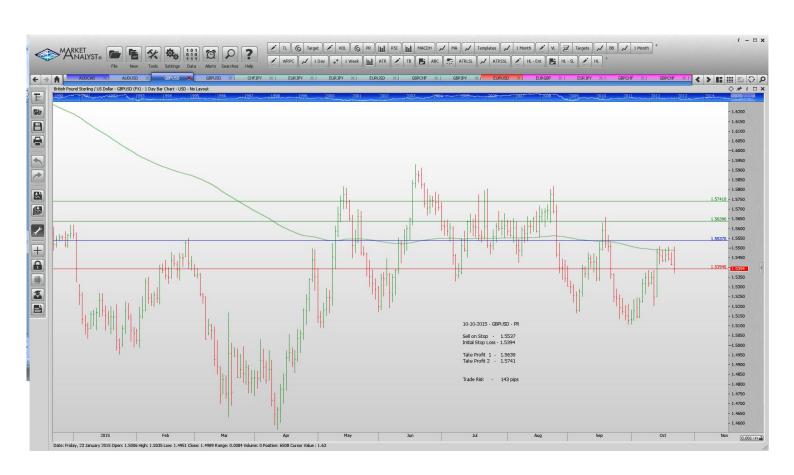

as before but Take Profit at the "Take Profit 2" target. Once the 1st target has been reached move the stop to the entry value.

Name Order Type Entry S.L. TP 1 TP 2 TP 3 Trade Risk

**Stop Orders** 

GBPUSD Buy Stop 1.5538 1.5353 1.5642 1.5747 185 p