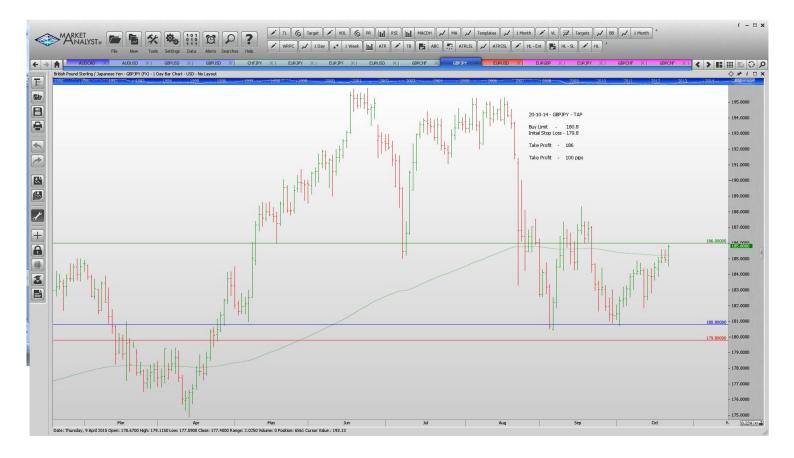

| Name                       | Direction                            | Entry                      | Stop Loss                  | TP 1                      | TP 2   | TP3 | Trade Risk               |  |  |  |  |  |
|----------------------------|--------------------------------------|----------------------------|----------------------------|---------------------------|--------|-----|--------------------------|--|--|--|--|--|
| Amended                    |                                      |                            |                            |                           |        |     |                          |  |  |  |  |  |
| Stop Orders                |                                      |                            |                            |                           |        |     |                          |  |  |  |  |  |
| AUDUSD                     | Buy Stop                             | 0.7354                     | 0.7194                     | 0.7438                    | 0.7522 |     | 160 p                    |  |  |  |  |  |
| Limit Order                | S                                    |                            |                            |                           |        |     |                          |  |  |  |  |  |
| Retained                   |                                      |                            |                            |                           |        |     |                          |  |  |  |  |  |
| Stop Orders                |                                      |                            |                            |                           |        |     |                          |  |  |  |  |  |
| AUDCAD<br>GBPUSD           | Buy Stop<br>Buy Stop                 | 0.9508<br>1.5537           | 0.9359<br>1.5394           | 0.9638<br>1.5369          | 1.5741 |     | 149 p<br>143 p           |  |  |  |  |  |
| Limit Orders               |                                      |                            |                            |                           |        |     |                          |  |  |  |  |  |
| CHFJPY<br>EURJPY<br>EURJPY | Buy Limit<br>Buy Limit<br>Sell Limit | 122.30<br>132.5<br>137.50  | 121.60<br>131.5<br>138.30  | 130.00<br>136.5<br>134.00 |        |     | 70 p<br>100 p<br>80 p    |  |  |  |  |  |
| EURUSD<br>GBPCHF<br>GBPJPY | Buy Limit Buy Limit Buy Limit        | 1.1000<br>1.4600<br>180.80 | 1.0920<br>1.4510<br>179.80 | 1.1500<br>1.5100<br>1.600 |        |     | 80 pips<br>90 p<br>100 p |  |  |  |  |  |