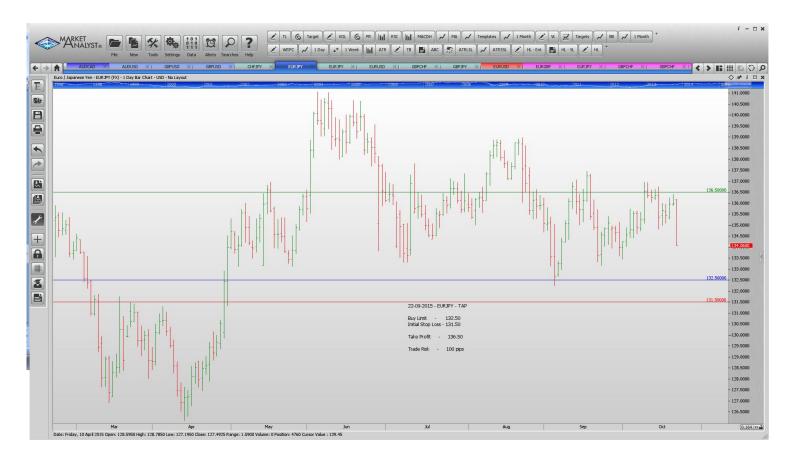

| Name                       | Direction                            | Entry                      | Stop Loss                  | TP 1                      | TP 2   | TP3 | Trade Risk               |  |  |  |  |  |
|----------------------------|--------------------------------------|----------------------------|----------------------------|---------------------------|--------|-----|--------------------------|--|--|--|--|--|
| Amended                    |                                      |                            |                            |                           |        |     |                          |  |  |  |  |  |
| Stop Orders                |                                      |                            |                            |                           |        |     |                          |  |  |  |  |  |
| AUDUSD                     | Buy Stop                             | 0.7354                     | 0.7194                     | 0.7438                    | 0.7522 |     | 160 p                    |  |  |  |  |  |
| Limit Order                | S                                    |                            |                            |                           |        |     |                          |  |  |  |  |  |
| Retained                   |                                      |                            |                            |                           |        |     |                          |  |  |  |  |  |
| Stop Orders                |                                      |                            |                            |                           |        |     |                          |  |  |  |  |  |
| AUDCAD<br>GBPUSD           | Buy Stop<br>Buy Stop                 | 0.9508<br>1.5537           | 0.9359<br>1.5394           | 0.9638<br>1.5369          | 1.5741 |     | 149 p<br>143 p           |  |  |  |  |  |
| Limit Orders               |                                      |                            |                            |                           |        |     |                          |  |  |  |  |  |
| CHFJPY<br>EURJPY<br>EURJPY | Buy Limit<br>Buy Limit<br>Sell Limit | 122.30<br>132.5<br>137.50  | 121.60<br>131.5<br>138.30  | 130.00<br>136.5<br>134.00 |        |     | 70 p<br>100 p<br>80 p    |  |  |  |  |  |
| EURUSD<br>GBPCHF<br>GBPJPY | Buy Limit Buy Limit Buy Limit        | 1.1000<br>1.4600<br>180.80 | 1.0920<br>1.4510<br>179.80 | 1.1500<br>1.5100<br>1.600 |        |     | 80 pips<br>90 p<br>100 p |  |  |  |  |  |