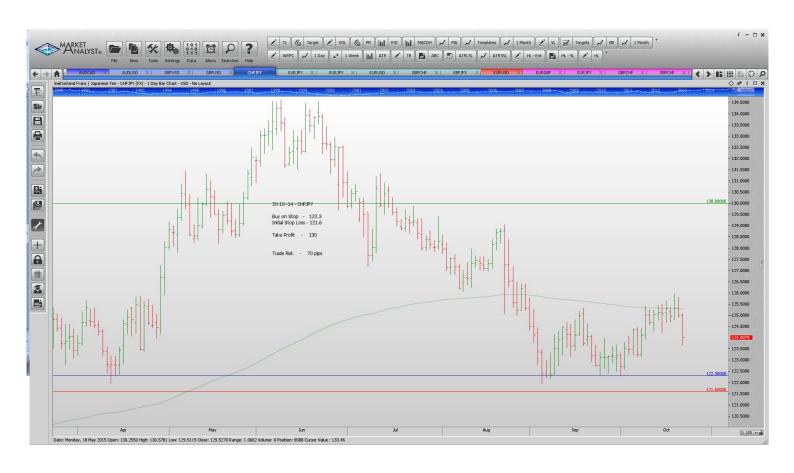

| Name                       | Direction                            | Entry                      | Stop Loss                  | TP 1                      | TP 2   | TP3 | Trade Risk               |  |  |  |  |  |
|----------------------------|--------------------------------------|----------------------------|----------------------------|---------------------------|--------|-----|--------------------------|--|--|--|--|--|
| Amended                    |                                      |                            |                            |                           |        |     |                          |  |  |  |  |  |
| Stop Orders                |                                      |                            |                            |                           |        |     |                          |  |  |  |  |  |
| AUDUSD                     | Buy Stop                             | 0.7354                     | 0.7194                     | 0.7438                    | 0.7522 |     | 160 p                    |  |  |  |  |  |
| Limit Order                | S                                    |                            |                            |                           |        |     |                          |  |  |  |  |  |
| Retained                   |                                      |                            |                            |                           |        |     |                          |  |  |  |  |  |
| Stop Orders                |                                      |                            |                            |                           |        |     |                          |  |  |  |  |  |
| AUDCAD<br>GBPUSD           | Buy Stop<br>Buy Stop                 | 0.9508<br>1.5537           | 0.9359<br>1.5394           | 0.9638<br>1.5369          | 1.5741 |     | 149 p<br>143 p           |  |  |  |  |  |
| Limit Orders               |                                      |                            |                            |                           |        |     |                          |  |  |  |  |  |
| CHFJPY<br>EURJPY<br>EURJPY | Buy Limit<br>Buy Limit<br>Sell Limit | 122.30<br>132.5<br>137.50  | 121.60<br>131.5<br>138.30  | 130.00<br>136.5<br>134.00 |        |     | 70 p<br>100 p<br>80 p    |  |  |  |  |  |
| EURUSD<br>GBPCHF<br>GBPJPY | Buy Limit Buy Limit Buy Limit        | 1.1000<br>1.4600<br>180.80 | 1.0920<br>1.4510<br>179.80 | 1.1500<br>1.5100<br>1.600 |        |     | 80 pips<br>90 p<br>100 p |  |  |  |  |  |