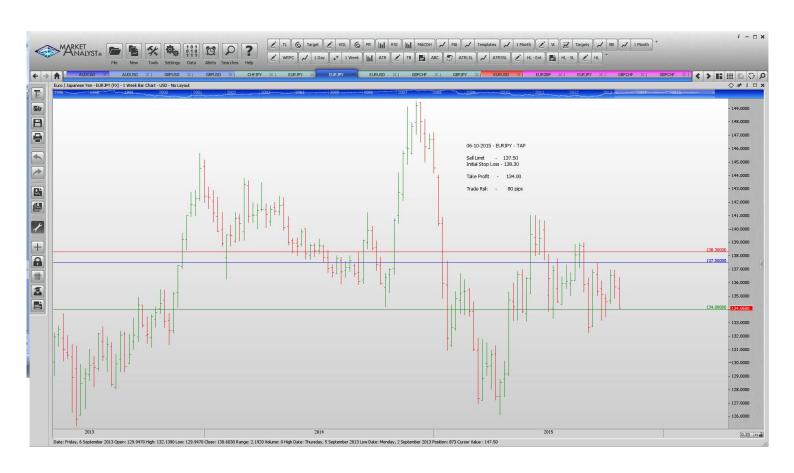

| Name                       | Direction                            | Entry                      | Stop Loss                  | TP 1                      | TP 2   | TP3 | Trade Risk               |  |  |  |  |  |
|----------------------------|--------------------------------------|----------------------------|----------------------------|---------------------------|--------|-----|--------------------------|--|--|--|--|--|
| Amended                    |                                      |                            |                            |                           |        |     |                          |  |  |  |  |  |
| Stop Orders                |                                      |                            |                            |                           |        |     |                          |  |  |  |  |  |
| AUDUSD                     | Buy Stop                             | 0.7354                     | 0.7194                     | 0.7438                    | 0.7522 |     | 160 p                    |  |  |  |  |  |
| Limit Order                | S                                    |                            |                            |                           |        |     |                          |  |  |  |  |  |
| Retained                   |                                      |                            |                            |                           |        |     |                          |  |  |  |  |  |
| Stop Orders                |                                      |                            |                            |                           |        |     |                          |  |  |  |  |  |
| AUDCAD<br>GBPUSD           | Buy Stop<br>Buy Stop                 | 0.9508<br>1.5537           | 0.9359<br>1.5394           | 0.9638<br>1.5369          | 1.5741 |     | 149 p<br>143 p           |  |  |  |  |  |
| Limit Orders               |                                      |                            |                            |                           |        |     |                          |  |  |  |  |  |
| CHFJPY<br>EURJPY<br>EURJPY | Buy Limit<br>Buy Limit<br>Sell Limit | 122.30<br>132.5<br>137.50  | 121.60<br>131.5<br>138.30  | 130.00<br>136.5<br>134.00 |        |     | 70 p<br>100 p<br>80 p    |  |  |  |  |  |
| EURUSD<br>GBPCHF<br>GBPJPY | Buy Limit Buy Limit Buy Limit        | 1.1000<br>1.4600<br>180.80 | 1.0920<br>1.4510<br>179.80 | 1.1500<br>1.5100<br>1.600 |        |     | 80 pips<br>90 p<br>100 p |  |  |  |  |  |