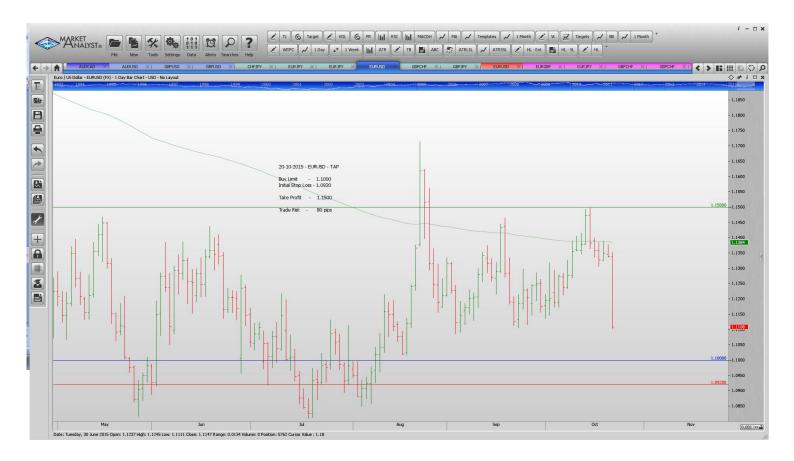

| Name                       | Direction                            | Entry                      | Stop Loss                  | TP 1                      | TP 2   | TP3 | Trade Risk               |  |  |  |  |  |
|----------------------------|--------------------------------------|----------------------------|----------------------------|---------------------------|--------|-----|--------------------------|--|--|--|--|--|
| Amended                    |                                      |                            |                            |                           |        |     |                          |  |  |  |  |  |
| Stop Orders                |                                      |                            |                            |                           |        |     |                          |  |  |  |  |  |
| AUDUSD                     | Buy Stop                             | 0.7354                     | 0.7194                     | 0.7438                    | 0.7522 |     | 160 p                    |  |  |  |  |  |
| Limit Order                | S                                    |                            |                            |                           |        |     |                          |  |  |  |  |  |
| Retained                   |                                      |                            |                            |                           |        |     |                          |  |  |  |  |  |
| Stop Orders                |                                      |                            |                            |                           |        |     |                          |  |  |  |  |  |
| AUDCAD<br>GBPUSD           | Buy Stop<br>Buy Stop                 | 0.9508<br>1.5537           | 0.9359<br>1.5394           | 0.9638<br>1.5369          | 1.5741 |     | 149 p<br>143 p           |  |  |  |  |  |
| Limit Orders               |                                      |                            |                            |                           |        |     |                          |  |  |  |  |  |
| CHFJPY<br>EURJPY<br>EURJPY | Buy Limit<br>Buy Limit<br>Sell Limit | 122.30<br>132.5<br>137.50  | 121.60<br>131.5<br>138.30  | 130.00<br>136.5<br>134.00 |        |     | 70 p<br>100 p<br>80 p    |  |  |  |  |  |
| EURUSD<br>GBPCHF<br>GBPJPY | Buy Limit Buy Limit Buy Limit        | 1.1000<br>1.4600<br>180.80 | 1.0920<br>1.4510<br>179.80 | 1.1500<br>1.5100<br>1.600 |        |     | 80 pips<br>90 p<br>100 p |  |  |  |  |  |