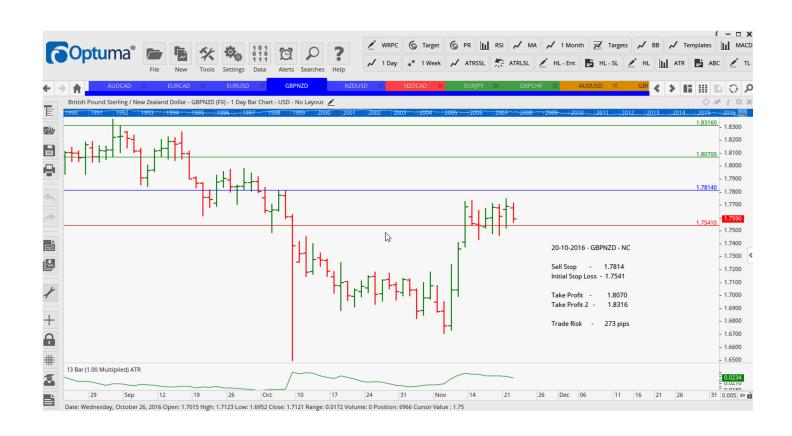

### **CANCELLED ORDERS:**

| Name                       | Direction                 | Entry                      | Stop Loss                  | TP1                        | TP2                        | TP3 | TR               |  |  |
|----------------------------|---------------------------|----------------------------|----------------------------|----------------------------|----------------------------|-----|------------------|--|--|
| Amended                    |                           |                            |                            |                            |                            |     |                  |  |  |
| Retained                   |                           |                            |                            |                            |                            |     |                  |  |  |
| EURUSD<br>GBPNZD<br>NZDUSD | Buy NR<br>Buy C<br>Buy NR | 1.0652<br>1.7814<br>0.7096 | 1.0579<br>1.7541<br>0.7015 | 1.0835<br>1.8070<br>0.7194 | 1.1027<br>1.8316<br>0.7280 |     | 103<br>273<br>81 |  |  |
| NEW ORDERS:                |                           |                            |                            |                            |                            |     |                  |  |  |
| Name Order                 | r Type Code               | Entry                      | S. L.                      | TP1                        | TP2                        | TP3 | TR pips          |  |  |

#### **CHARTS:**