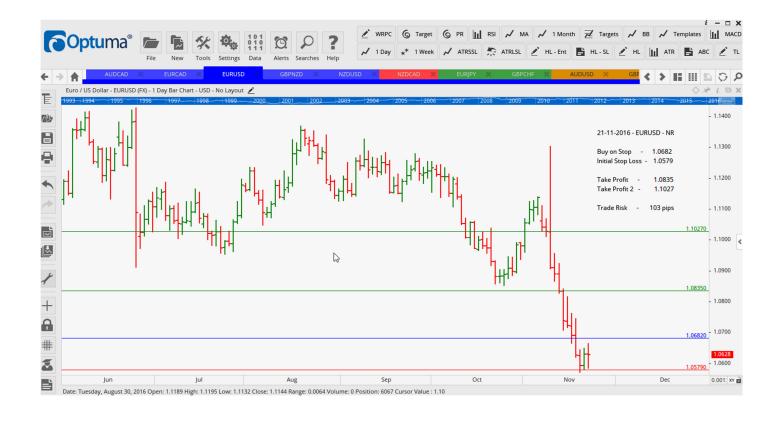

### **CANCELLED ORDERS:**

| Name                       | Direction                 | Entry                      | Stop Loss                  | TP1                        | TP2                        | TP3 | TR               |  |  |
|----------------------------|---------------------------|----------------------------|----------------------------|----------------------------|----------------------------|-----|------------------|--|--|
| Amended                    |                           |                            |                            |                            |                            |     |                  |  |  |
| Retained                   |                           |                            |                            |                            |                            |     |                  |  |  |
| EURUSD<br>GBPNZD<br>NZDUSD | Buy NR<br>Buy C<br>Buy NR | 1.0652<br>1.7814<br>0.7096 | 1.0579<br>1.7541<br>0.7015 | 1.0835<br>1.8070<br>0.7194 | 1.1027<br>1.8316<br>0.7280 |     | 103<br>273<br>81 |  |  |
| NEW ORDERS:                |                           |                            |                            |                            |                            |     |                  |  |  |
| Name Order                 | r Type Code               | Entry                      | S. L.                      | TP1                        | TP2                        | TP3 | TR pips          |  |  |

#### **CHARTS:**