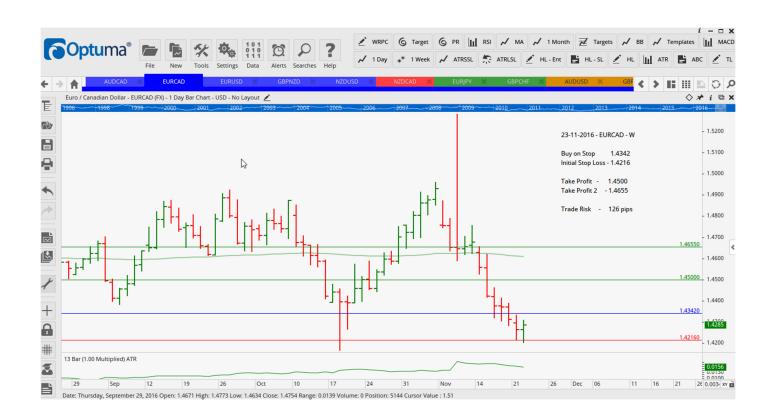

106 126

 AUDCAD
 Buy
 NR
 0.9990
 0.9894
 1.0111
 1.0238

 EURCAD
 Buy
 SR
 1.4342
 1.4216
 1.4500
 1.4655

#### **CHARTS:**