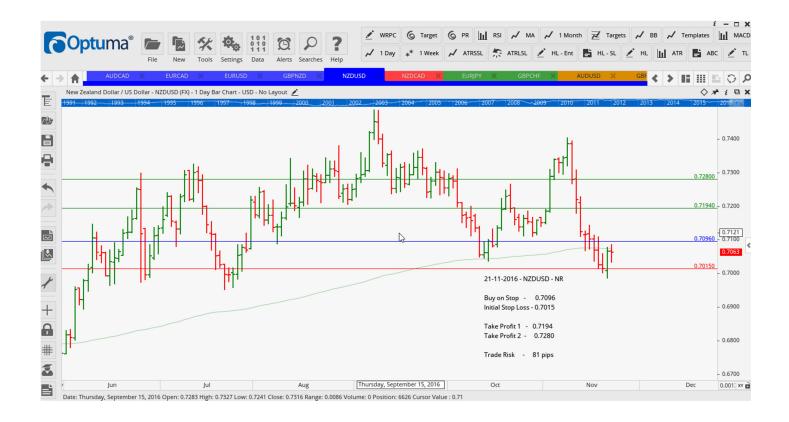

### **CANCELLED ORDERS:**

| Name                       | Direction                 | Entry                      | Stop Loss                  | TP1                        | TP2                        | TP3 | TR               |  |  |
|----------------------------|---------------------------|----------------------------|----------------------------|----------------------------|----------------------------|-----|------------------|--|--|
| Amended                    |                           |                            |                            |                            |                            |     |                  |  |  |
| Retained                   |                           |                            |                            |                            |                            |     |                  |  |  |
| EURUSD<br>GBPNZD<br>NZDUSD | Buy NR<br>Buy C<br>Buy NR | 1.0652<br>1.7814<br>0.7096 | 1.0579<br>1.7541<br>0.7015 | 1.0835<br>1.8070<br>0.7194 | 1.1027<br>1.8316<br>0.7280 |     | 103<br>273<br>81 |  |  |
| NEW ORDERS:                |                           |                            |                            |                            |                            |     |                  |  |  |
| Name Order                 | r Type Code               | Entry                      | S. L.                      | TP1                        | TP2                        | TP3 | TR pips          |  |  |