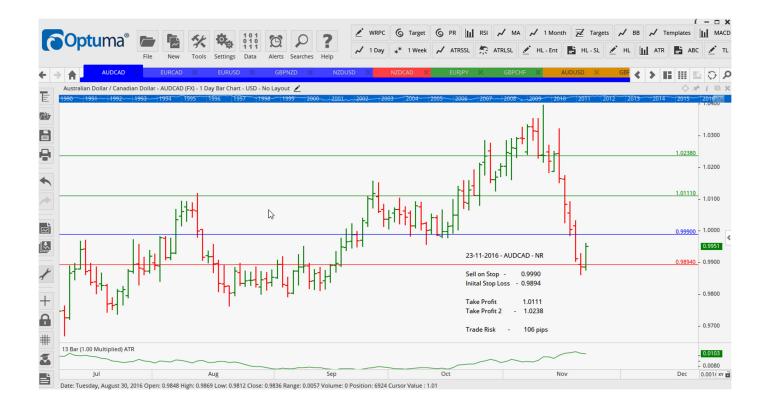

106 126

 AUDCAD
 Buy
 NR
 0.9990
 0.9894
 1.0111
 1.0238

 EURCAD
 Buy
 SR
 1.4342
 1.4216
 1.4500
 1.4655

#### **CHARTS:**