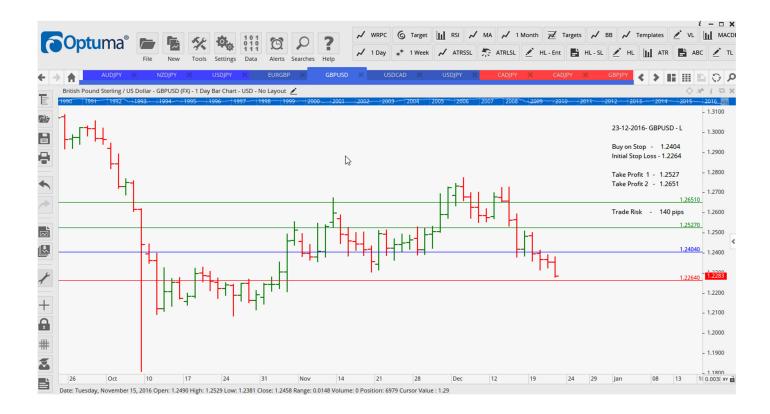

#### **NEW ORDERS:**

| Name Orde | r Type | Code       | Entry  | S. L.  | TP1    | TP2    | TP3 | TR pips          |
|-----------|--------|------------|--------|--------|--------|--------|-----|------------------|
|           |        |            |        |        |        |        |     |                  |
|           |        | <b>F</b> 0 | 04.045 | 05 70  | 00.405 | 04.07  |     | 4.4.0            |
| AUDJPY    | Sell   | EC         | 84.615 | 85.73  | 83.165 | 81.67  |     | <mark>112</mark> |
| EURGBP    | Sell   | LD         | 0.8360 | 0.8517 | 0.8273 | 0.8186 |     | <b>157</b>       |
| GBPUSD    | Buy    | LD         | 1.2404 | 1.2264 | 1.2527 | 1.2651 |     | 140              |
| NZDJPY    | Sell   | EC         | 80.70  | 81.80  | 79.35  | 77.73  |     | <mark>110</mark> |
| USDCAD    | Sell   | LD         | 1.3384 | 1.3532 | 1.3292 | 1.3199 |     | <mark>148</mark> |