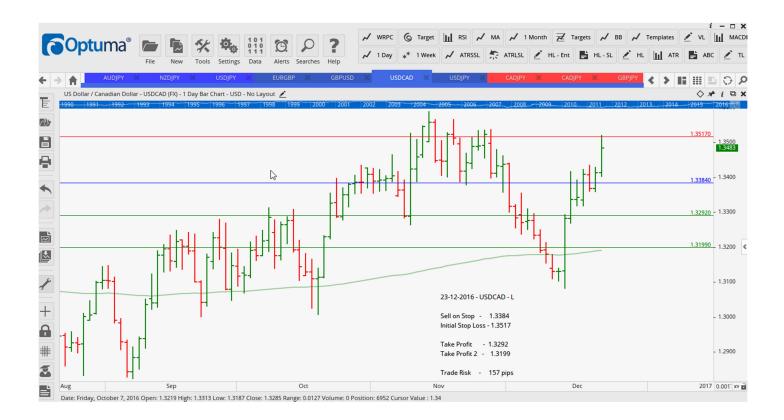

#### **NEW ORDERS:**

| Name Orde | r Type | Code       | Entry  | S. L.  | TP1    | TP2    | TP3 | TR pips          |
|-----------|--------|------------|--------|--------|--------|--------|-----|------------------|
|           |        |            |        |        |        |        |     |                  |
|           |        | <b>F</b> 0 | 04.045 | 05 70  | 00.405 | 04.07  |     | 4.4.0            |
| AUDJPY    | Sell   | EC         | 84.615 | 85.73  | 83.165 | 81.67  |     | <mark>112</mark> |
| EURGBP    | Sell   | LD         | 0.8360 | 0.8517 | 0.8273 | 0.8186 |     | <b>157</b>       |
| GBPUSD    | Buy    | LD         | 1.2404 | 1.2264 | 1.2527 | 1.2651 |     | 140              |
| NZDJPY    | Sell   | EC         | 80.70  | 81.80  | 79.35  | 77.73  |     | <mark>110</mark> |
| USDCAD    | Sell   | LD         | 1.3384 | 1.3532 | 1.3292 | 1.3199 |     | <mark>148</mark> |