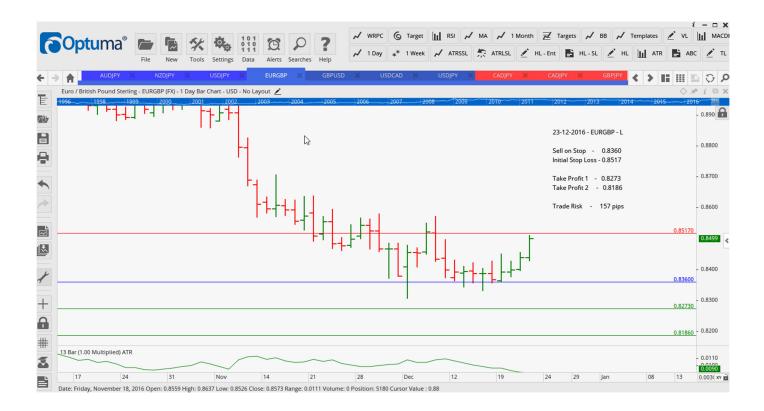

#### **NEW ORDERS:**

| Name Orde | r Type | Code       | Entry  | S. L.  | TP1    | TP2    | TP3 | TR pips          |
|-----------|--------|------------|--------|--------|--------|--------|-----|------------------|
|           |        |            |        |        |        |        |     |                  |
|           |        | <b>F</b> 0 | 04.045 | 05 70  | 00.405 | 04.07  |     | 4.4.0            |
| AUDJPY    | Sell   | EC         | 84.615 | 85.73  | 83.165 | 81.67  |     | <mark>112</mark> |
| EURGBP    | Sell   | LD         | 0.8360 | 0.8517 | 0.8273 | 0.8186 |     | <b>157</b>       |
| GBPUSD    | Buy    | LD         | 1.2404 | 1.2264 | 1.2527 | 1.2651 |     | 140              |
| NZDJPY    | Sell   | EC         | 80.70  | 81.80  | 79.35  | 77.73  |     | <mark>110</mark> |
| USDCAD    | Sell   | LD         | 1.3384 | 1.3532 | 1.3292 | 1.3199 |     | <mark>148</mark> |