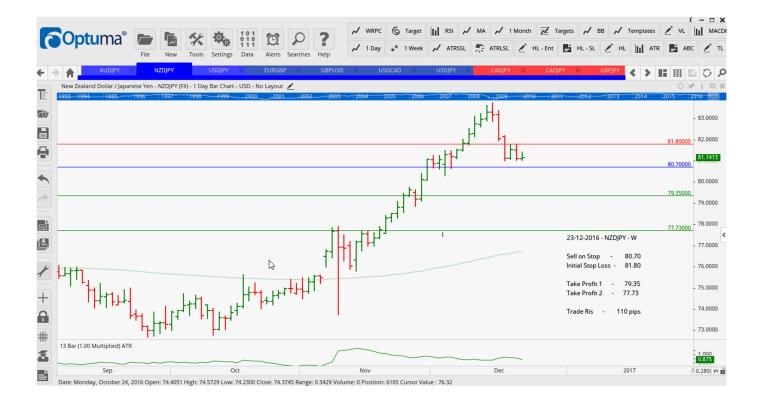

#### **NEW ORDERS:**

| Name Orde | r Type | Code       | Entry  | S. L.  | TP1    | TP2    | TP3 | TR pips          |
|-----------|--------|------------|--------|--------|--------|--------|-----|------------------|
|           |        |            |        |        |        |        |     |                  |
|           |        | <b>F</b> 0 | 04.045 | 05 70  | 00.405 | 04.07  |     | 4.4.0            |
| AUDJPY    | Sell   | EC         | 84.615 | 85.73  | 83.165 | 81.67  |     | <mark>112</mark> |
| EURGBP    | Sell   | LD         | 0.8360 | 0.8517 | 0.8273 | 0.8186 |     | <b>157</b>       |
| GBPUSD    | Buy    | LD         | 1.2404 | 1.2264 | 1.2527 | 1.2651 |     | 140              |
| NZDJPY    | Sell   | EC         | 80.70  | 81.80  | 79.35  | 77.73  |     | <mark>110</mark> |
| USDCAD    | Sell   | LD         | 1.3384 | 1.3532 | 1.3292 | 1.3199 |     | <mark>148</mark> |