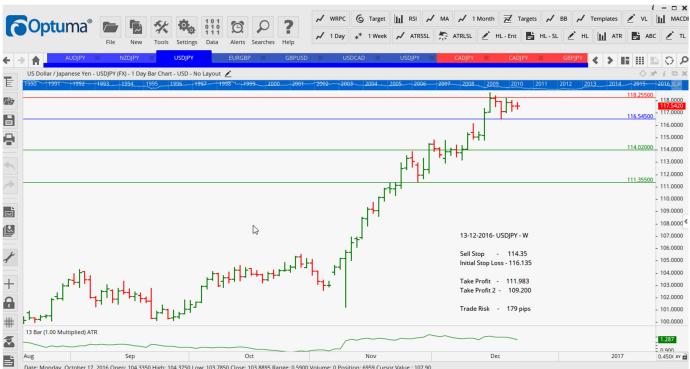

## Retained

| USDJPY Sell ER 116.545 118 | 5 <mark>5 114.02 111.355 171</mark> |
|----------------------------|-------------------------------------|
|----------------------------|-------------------------------------|