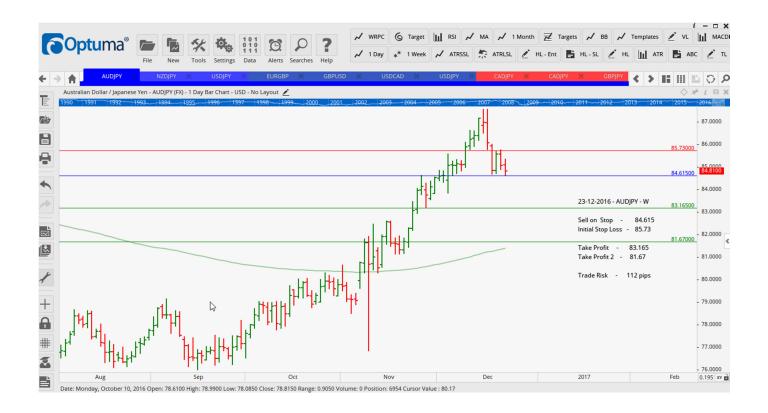

#### **NEW ORDERS:**

| Name Orde | r Type | Code       | Entry  | S. L.  | TP1    | TP2    | TP3 | TR pips          |
|-----------|--------|------------|--------|--------|--------|--------|-----|------------------|
|           |        |            |        |        |        |        |     |                  |
|           |        | <b>F</b> 0 | 04.045 | 05 70  | 00.405 | 04.07  |     | 4.4.0            |
| AUDJPY    | Sell   | EC         | 84.615 | 85.73  | 83.165 | 81.67  |     | <mark>112</mark> |
| EURGBP    | Sell   | LD         | 0.8360 | 0.8517 | 0.8273 | 0.8186 |     | <b>157</b>       |
| GBPUSD    | Buy    | LD         | 1.2404 | 1.2264 | 1.2527 | 1.2651 |     | 140              |
| NZDJPY    | Sell   | EC         | 80.70  | 81.80  | 79.35  | 77.73  |     | <mark>110</mark> |
| USDCAD    | Sell   | LD         | 1.3384 | 1.3532 | 1.3292 | 1.3199 |     | <mark>148</mark> |