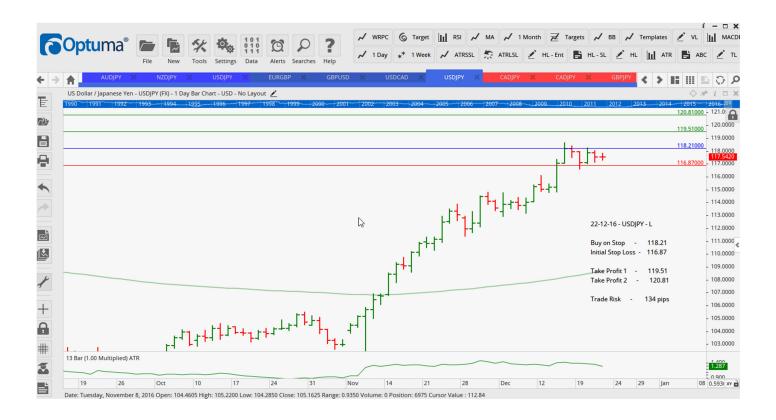

Name Direction Entry Stop Loss TP1 TP2 TP3 TR CANCELLED ORDERS:

**WORKING ORDERS:** 

AUDUSD Buy SR 0.7297, EURGBP Sell LD 0.8352

Amended

| USDJPY | Buy LD | 118.21 | 116.87 | 119.51 | 120.80 | 134 |
|--------|--------|--------|--------|--------|--------|-----|
|        |        |        |        |        |        |     |