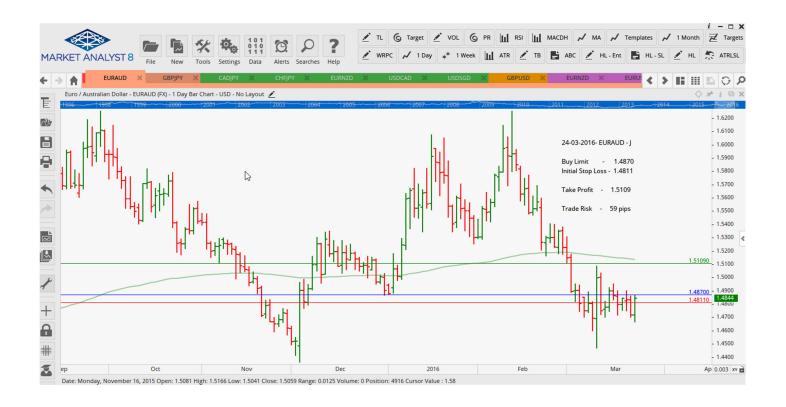

## **NEW ORDERS:**

| Name Order Type |                                              | Entry            | S. L.                                 | TP1                                   | TP2    | TP3 T | rade Risk                                 |  |  |
|-----------------|----------------------------------------------|------------------|---------------------------------------|---------------------------------------|--------|-------|-------------------------------------------|--|--|
| Stop Orders     |                                              |                  |                                       |                                       |        |       |                                           |  |  |
|                 | Buy Stop<br>Buy Stop<br>Buy Stop<br>Buy Stop | 1.0928<br>126.32 | 1.4811<br>1.0882<br>125.765<br>1.1147 | 1.5109<br>1.1024<br>129.085<br>1.1364 | 1.1472 |       | 59 pips<br>46 pips<br>56 pips<br>109 pips |  |  |
| <b>GBPJPY</b>   | Sell Stop                                    | 158.49           | 159.11                                | 155.87                                |        |       | 62 pips                                   |  |  |