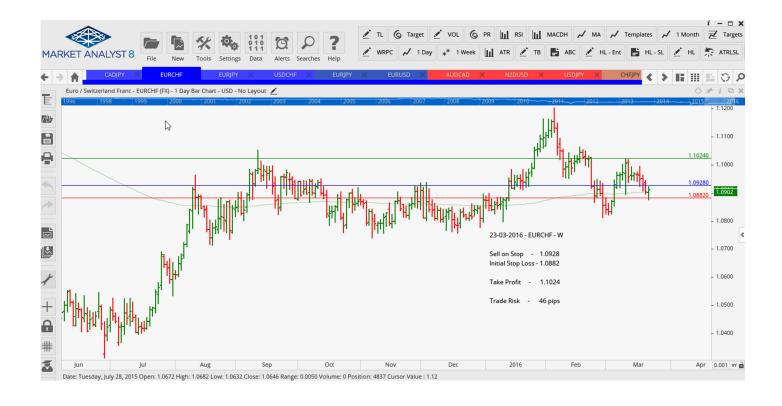

## **NEW ORDERS:**

| Name Order Type |                                              | Entry            | S. L.                                 | TP1                                   | TP2    | TP3 T | rade Risk                                 |  |  |
|-----------------|----------------------------------------------|------------------|---------------------------------------|---------------------------------------|--------|-------|-------------------------------------------|--|--|
| Stop Orders     |                                              |                  |                                       |                                       |        |       |                                           |  |  |
|                 | Buy Stop<br>Buy Stop<br>Buy Stop<br>Buy Stop | 1.0928<br>126.32 | 1.4811<br>1.0882<br>125.765<br>1.1147 | 1.5109<br>1.1024<br>129.085<br>1.1364 | 1.1472 |       | 59 pips<br>46 pips<br>56 pips<br>109 pips |  |  |
| <b>GBPJPY</b>   | Sell Stop                                    | 158.49           | 159.11                                | 155.87                                |        |       | 62 pips                                   |  |  |