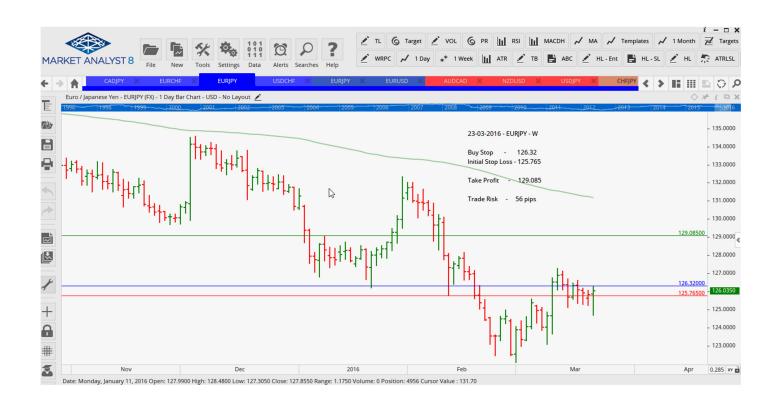

## **CANCELLED ORDERS:**

| Name         | Direction | Entry  | Stop Loss | TP1    | TP2    | TP3 | Trade Risk |  |  |
|--------------|-----------|--------|-----------|--------|--------|-----|------------|--|--|
| Amende       | ed        |        |           |        |        |     |            |  |  |
| Stop Orders  |           |        |           |        |        |     |            |  |  |
| EURJPY       | Buy Stop  | 126.52 | 124.54    | 127.86 | 129.21 |     | 198 pips   |  |  |
| Limit Orders |           |        |           |        |        |     |            |  |  |
| Retaine      | d         |        |           |        |        |     |            |  |  |

## **NEW ORDERS:**

| Name Order Type |                                              | Entry            | S. L.                                 | TP1                                   | TP2    | TP3 T | rade Risk                                 |  |  |
|-----------------|----------------------------------------------|------------------|---------------------------------------|---------------------------------------|--------|-------|-------------------------------------------|--|--|
| Stop Orders     |                                              |                  |                                       |                                       |        |       |                                           |  |  |
|                 | Buy Stop<br>Buy Stop<br>Buy Stop<br>Buy Stop | 1.0928<br>126.32 | 1.4811<br>1.0882<br>125.765<br>1.1147 | 1.5109<br>1.1024<br>129.085<br>1.1364 | 1.1472 |       | 59 pips<br>46 pips<br>56 pips<br>109 pips |  |  |
| <b>GBPJPY</b>   | Sell Stop                                    | 158.49           | 159.11                                | 155.87                                |        |       | 62 pips                                   |  |  |