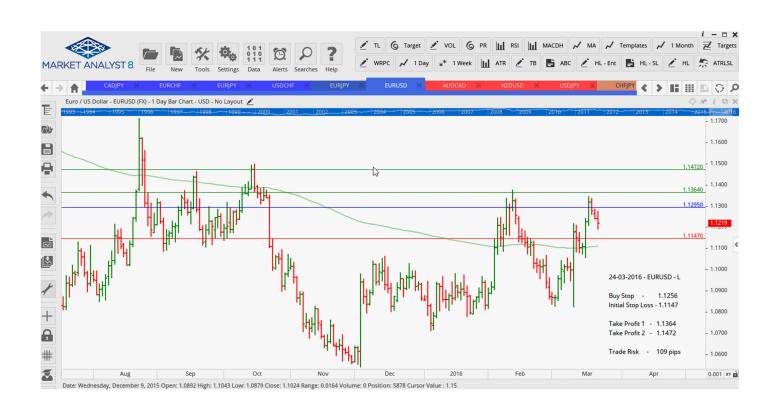

## **NEW ORDERS:**

| Name Order Type |                                              | Entry            | S. L.                                 | TP1                                   | TP2    | TP3 T | rade Risk                                 |  |  |
|-----------------|----------------------------------------------|------------------|---------------------------------------|---------------------------------------|--------|-------|-------------------------------------------|--|--|
| Stop Orders     |                                              |                  |                                       |                                       |        |       |                                           |  |  |
|                 | Buy Stop<br>Buy Stop<br>Buy Stop<br>Buy Stop | 1.0928<br>126.32 | 1.4811<br>1.0882<br>125.765<br>1.1147 | 1.5109<br>1.1024<br>129.085<br>1.1364 | 1.1472 |       | 59 pips<br>46 pips<br>56 pips<br>109 pips |  |  |
| <b>GBPJPY</b>   | Sell Stop                                    | 158.49           | 159.11                                | 155.87                                |        |       | 62 pips                                   |  |  |