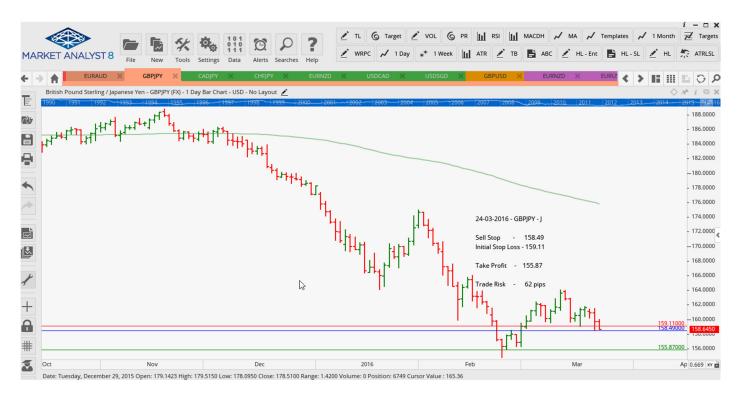

## **NEW ORDERS:**

| Name Order Type |                                              | Entry            | S. L.                                 | TP1                                   | TP2    | TP3 T | rade Risk                                 |  |  |
|-----------------|----------------------------------------------|------------------|---------------------------------------|---------------------------------------|--------|-------|-------------------------------------------|--|--|
| Stop Orders     |                                              |                  |                                       |                                       |        |       |                                           |  |  |
|                 | Buy Stop<br>Buy Stop<br>Buy Stop<br>Buy Stop | 1.0928<br>126.32 | 1.4811<br>1.0882<br>125.765<br>1.1147 | 1.5109<br>1.1024<br>129.085<br>1.1364 | 1.1472 |       | 59 pips<br>46 pips<br>56 pips<br>109 pips |  |  |
| <b>GBPJPY</b>   | Sell Stop                                    | 158.49           | 159.11                                | 155.87                                |        |       | 62 pips                                   |  |  |