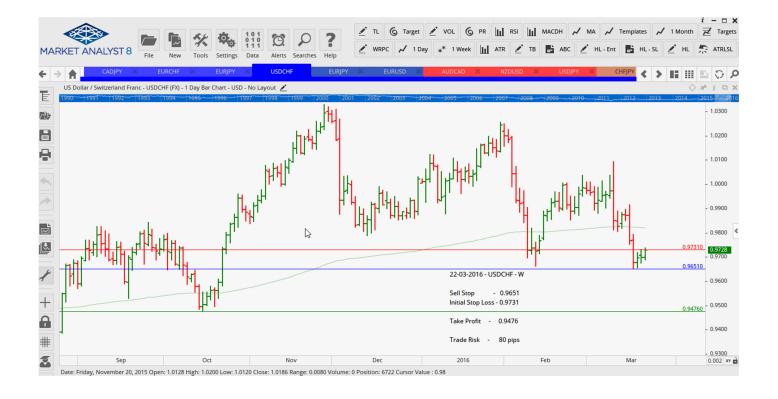

## Retained

Stop Orders

| CADJPY | Buy Stop  | 86.542 | 85.36  | 90.542 | 118 pips |
|--------|-----------|--------|--------|--------|----------|
| USDCHF | Sell Stop | 0.9651 | 0.9735 | 0.9476 | 84 pips  |