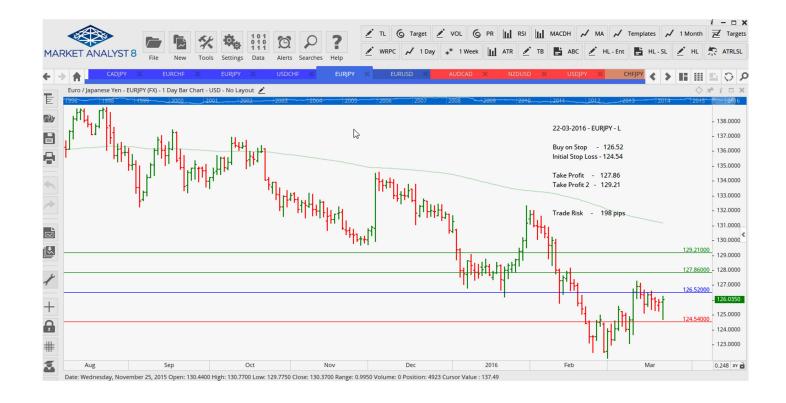

## **CANCELLED ORDERS:**

| Name         | Direction | Entry  | Stop Loss | TP1    | TP2    | TP3 | Trade Risk |  |  |
|--------------|-----------|--------|-----------|--------|--------|-----|------------|--|--|
| Amende       | ed        |        |           |        |        |     |            |  |  |
| Stop Orders  |           |        |           |        |        |     |            |  |  |
| EURJPY       | Buy Stop  | 126.52 | 124.54    | 127.86 | 129.21 |     | 198 pips   |  |  |
| Limit Orders |           |        |           |        |        |     |            |  |  |
| Retaine      | d         |        |           |        |        |     |            |  |  |