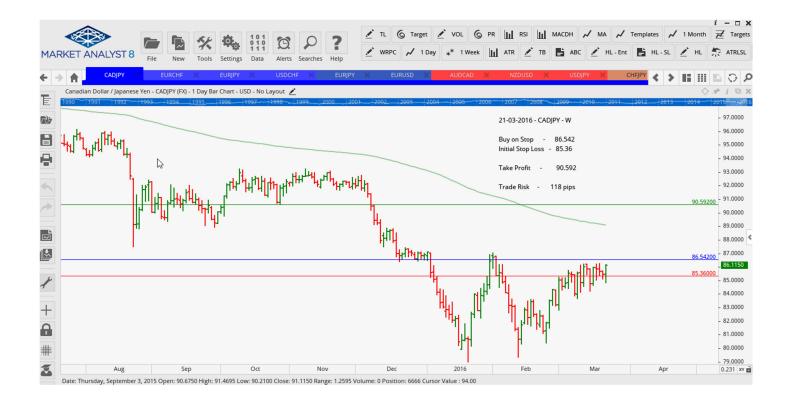

## Retained

Stop Orders

| CADJPY | Buy Stop  | 86.542 | 85.36  | 90.542 | 118 pips |
|--------|-----------|--------|--------|--------|----------|
| USDCHF | Sell Stop | 0.9651 | 0.9735 | 0.9476 | 84 pips  |