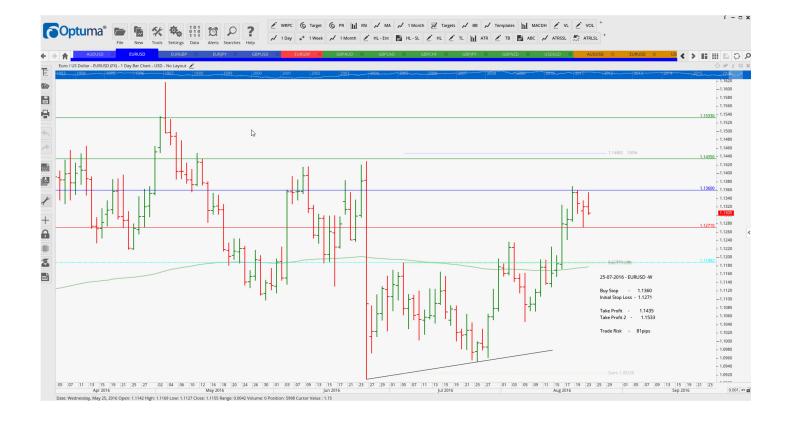

Stop Orders

| AUDUSD | Buy | W | 0.7659 | 0.7583 | 0.7726 | 0.7795 | 76 pips |
|--------|-----|---|--------|--------|--------|--------|---------|
| EURUSD | Buy | W | 1.1360 | 1.1271 | 1.1435 | 1.1533 | 81 pips |

## **CHARTS:**