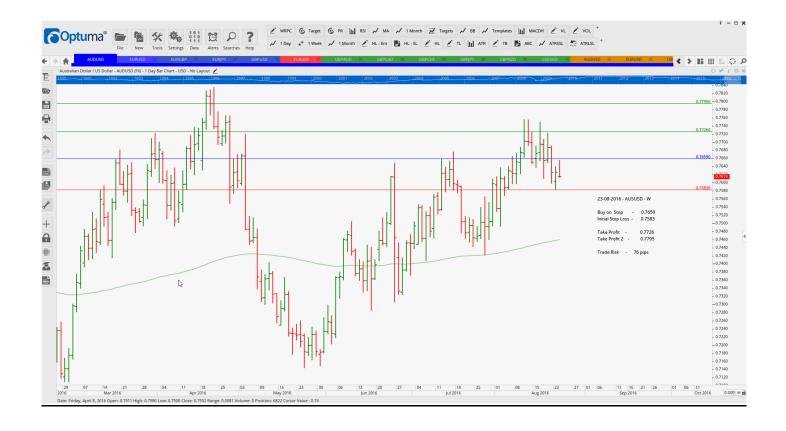

Stop Orders

| AUDUSD | Buy | W | 0.7659 | 0.7583 | 0.7726 | 0.7795 | 76 pips |
|--------|-----|---|--------|--------|--------|--------|---------|
| EURUSD | Buy | W | 1.1360 | 1.1271 | 1.1435 | 1.1533 | 81 pips |

## **CHARTS:**