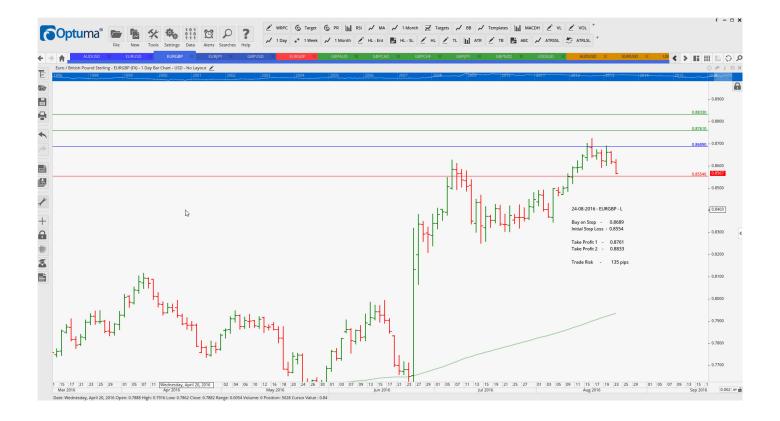

### **CANCELLED ORDERS:**

| AUDUSD                                  | Buy L                                 | 0.7753                     |                            |                            |                            |     |                                               |  |
|-----------------------------------------|---------------------------------------|----------------------------|----------------------------|----------------------------|----------------------------|-----|-----------------------------------------------|--|
| Name                                    | Direction                             | Entry                      | Stop Loss                  | TP1                        | TP2                        | TP3 | Trade Risk                                    |  |
| Amende                                  | ed                                    |                            |                            |                            |                            |     |                                               |  |
| Stop Orders                             |                                       |                            |                            |                            |                            |     |                                               |  |
| EURGBP<br>EURJPY<br><mark>GBPUSD</mark> | Buy L<br>Buy L<br><mark>Sell L</mark> | 0.8689<br>114.19<br>1.3041 | 0.8554<br>113.10<br>1.3222 | 0.8761<br>115.21<br>1.2914 | 0.8833<br>116.23<br>1.2788 |     | 135 pips<br>109 pips<br><mark>181 pips</mark> |  |
| Retaine                                 | d                                     |                            |                            |                            |                            |     |                                               |  |

## **CHARTS:**