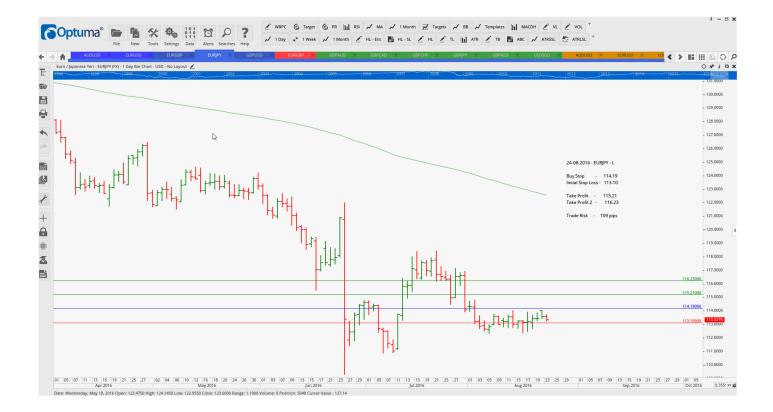

### **CANCELLED ORDERS:**

| AUDUSD                                  | Buy L                                 | 0.7753                     |                            |                            |                            |     |                                               |  |
|-----------------------------------------|---------------------------------------|----------------------------|----------------------------|----------------------------|----------------------------|-----|-----------------------------------------------|--|
| Name                                    | Direction                             | Entry                      | Stop Loss                  | TP1                        | TP2                        | TP3 | Trade Risk                                    |  |
| Amende                                  | ed                                    |                            |                            |                            |                            |     |                                               |  |
| Stop Orders                             |                                       |                            |                            |                            |                            |     |                                               |  |
| EURGBP<br>EURJPY<br><mark>GBPUSD</mark> | Buy L<br>Buy L<br><mark>Sell L</mark> | 0.8689<br>114.19<br>1.3041 | 0.8554<br>113.10<br>1.3222 | 0.8761<br>115.21<br>1.2914 | 0.8833<br>116.23<br>1.2788 |     | 135 pips<br>109 pips<br><mark>181 pips</mark> |  |
| Retaine                                 | d                                     |                            |                            |                            |                            |     |                                               |  |

## **CHARTS:**