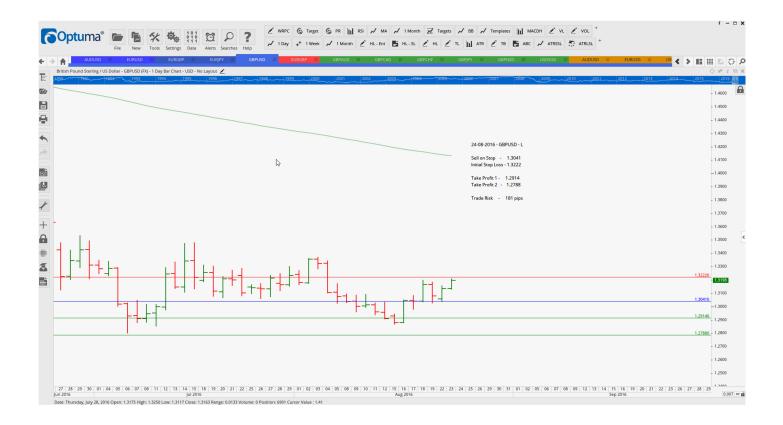

### **CANCELLED ORDERS:**

| AUDUSD                                  | Buy L                                 | 0.7753                     |                            |                            |                            |     |                                               |  |
|-----------------------------------------|---------------------------------------|----------------------------|----------------------------|----------------------------|----------------------------|-----|-----------------------------------------------|--|
| Name                                    | Direction                             | Entry                      | Stop Loss                  | TP1                        | TP2                        | TP3 | Trade Risk                                    |  |
| Amende                                  | ed                                    |                            |                            |                            |                            |     |                                               |  |
| Stop Orders                             |                                       |                            |                            |                            |                            |     |                                               |  |
| EURGBP<br>EURJPY<br><mark>GBPUSD</mark> | Buy L<br>Buy L<br><mark>Sell L</mark> | 0.8689<br>114.19<br>1.3041 | 0.8554<br>113.10<br>1.3222 | 0.8761<br>115.21<br>1.2914 | 0.8833<br>116.23<br>1.2788 |     | 135 pips<br>109 pips<br><mark>181 pips</mark> |  |
| Retaine                                 | d                                     |                            |                            |                            |                            |     |                                               |  |

## **CHARTS:**