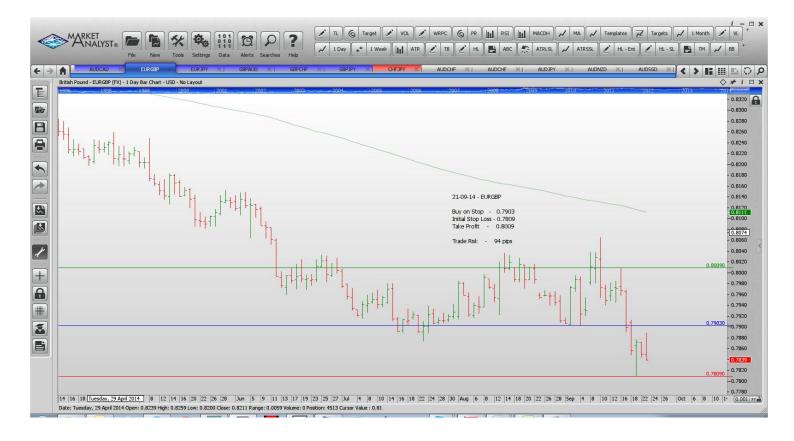

### Retained

| AUDCAD        | Buy  | 0.9836  | 0.9740  | 0.9997  | 96 pips  |
|---------------|------|---------|---------|---------|----------|
| EURGBP        | Buy  | 0.7903  | 0.7809  | 0.8009  | 94 pips  |
| EURJPY        | Sell | 139.253 | 141.215 | 137.30  | 196 pips |
| <b>GBPJPY</b> | Sell | 176.675 | 180.692 | 172.985 | 401 pips |
| GBPUSD        | Sell | 1.5260  | 1.5453  | 1.5008  | 193 pips |
|               | UCII | 1.0200  | 1.0400  | 1.0000  |          |