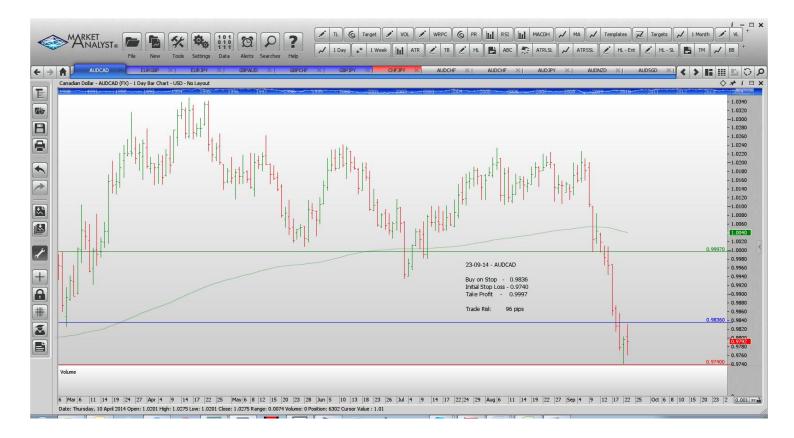

### Retained

| AUDCAD        | Buy  | 0.9836  | 0.9740  | 0.9997  | 96 pips  |
|---------------|------|---------|---------|---------|----------|
| EURGBP        | Buy  | 0.7903  | 0.7809  | 0.8009  | 94 pips  |
| EURJPY        | Sell | 139.253 | 141.215 | 137.30  | 196 pips |
| <b>GBPJPY</b> | Sell | 176.675 | 180.692 | 172.985 | 401 pips |
| GBPUSD        | Sell | 1.5260  | 1.5453  | 1.5008  | 193 pips |
|               | UCII | 1.0200  | 1.0400  | 1.0000  |          |