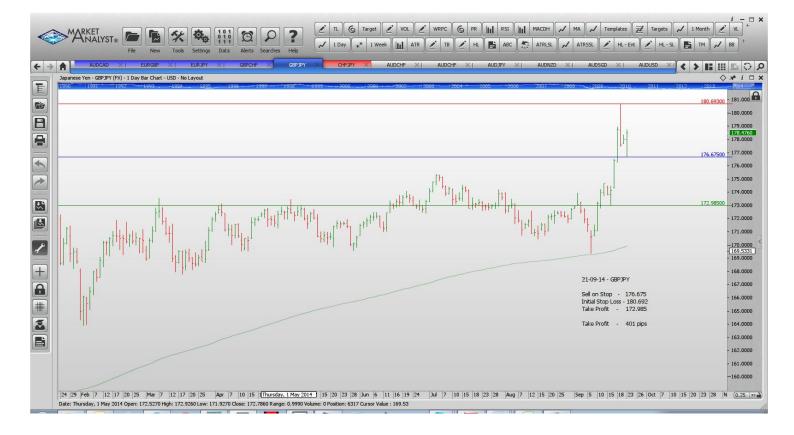

### Retained

| AUDCAD        | Buy  | 0.9836  | 0.9740  | 0.9997  | 96 pips  |
|---------------|------|---------|---------|---------|----------|
| EURGBP        | Buy  | 0.7903  | 0.7809  | 0.8009  | 94 pips  |
| EURJPY        | Sell | 139.253 | 141.215 | 137.30  | 196 pips |
| <b>GBPJPY</b> | Sell | 176.675 | 180.692 | 172.985 | 401 pips |
| GBPUSD        | Sell | 1.5260  | 1.5453  | 1.5008  | 193 pips |
|               | UCII | 1.0200  | 1.0400  | 1.0000  |          |

## **CHARTS:**