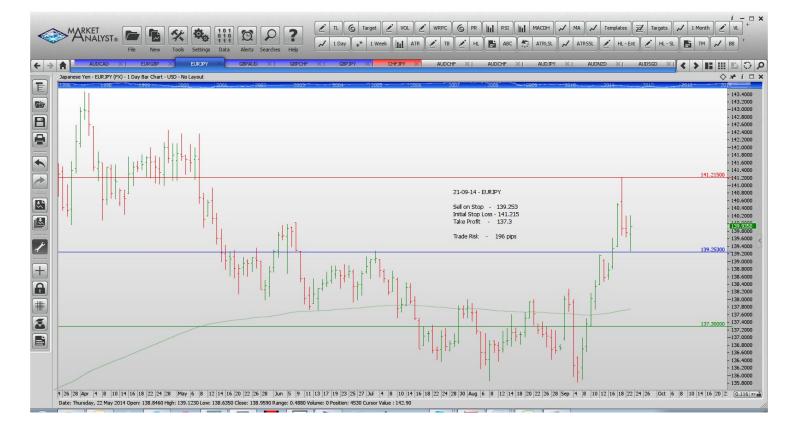

### Retained

| AUDCAD        | Buy  | 0.9836  | 0.9740  | 0.9997  | 96 pips  |
|---------------|------|---------|---------|---------|----------|
| EURGBP        | Buy  | 0.7903  | 0.7809  | 0.8009  | 94 pips  |
| EURJPY        | Sell | 139.253 | 141.215 | 137.30  | 196 pips |
| <b>GBPJPY</b> | Sell | 176.675 | 180.692 | 172.985 | 401 pips |
| GBPUSD        | Sell | 1.5260  | 1.5453  | 1.5008  | 193 pips |
|               | UCII | 1.0200  | 1.0400  | 1.0000  |          |