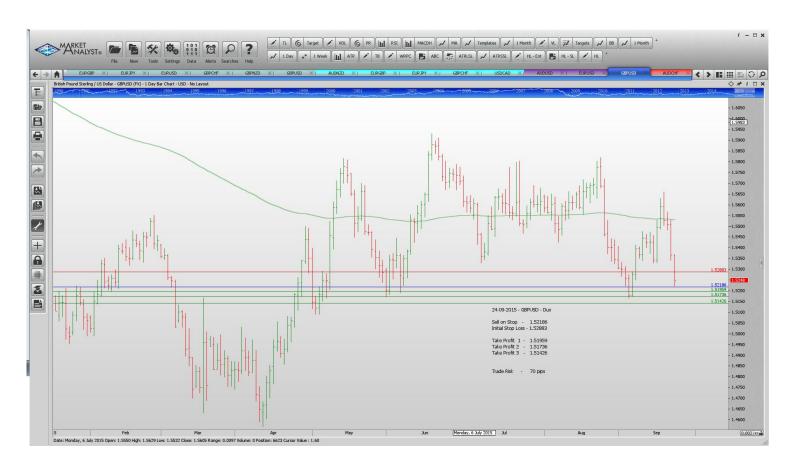

#### **Stop Orders**

| AUDUSD | Sell Stop | 0.69853 | 0.70351 | 0.69633 | 0.69448 | 0.69317 | 50 pips  |
|--------|-----------|---------|---------|---------|---------|---------|----------|
| GBPUSD | Sell Stop | 1.52186 | 1.52883 | 1.51959 | 1.51736 | 1.51426 | 70 pips  |
| USDJPY | Sell Stop | 118.46  | 120.77  | 117.32  | 116.18  |         | 231 pips |