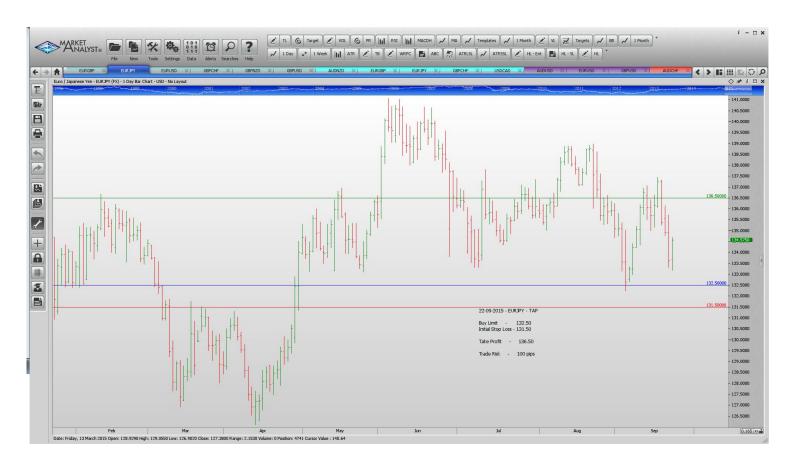

#### **Limit Orders**

| EURGBP        | Sell Limit       | 0.7408 | 0.7468 | 0.7120 | 60 pips  |
|---------------|------------------|--------|--------|--------|----------|
| <b>EURJPY</b> | <b>Buy Limit</b> | 132.50 | 131.50 | 136.50 | 100 pips |
| <b>GBPCHF</b> | <b>Buy Limit</b> | 1.4682 | 1.4582 | 1.5250 | 100 pips |
| GBPNZD        | Buy Limit        | 2.3800 | 2.3680 | 2.4500 | 120 pips |
| <b>GBPUSD</b> | Buy Limit        | 1.5185 | 1.5115 | 1.5600 | 70 pips  |