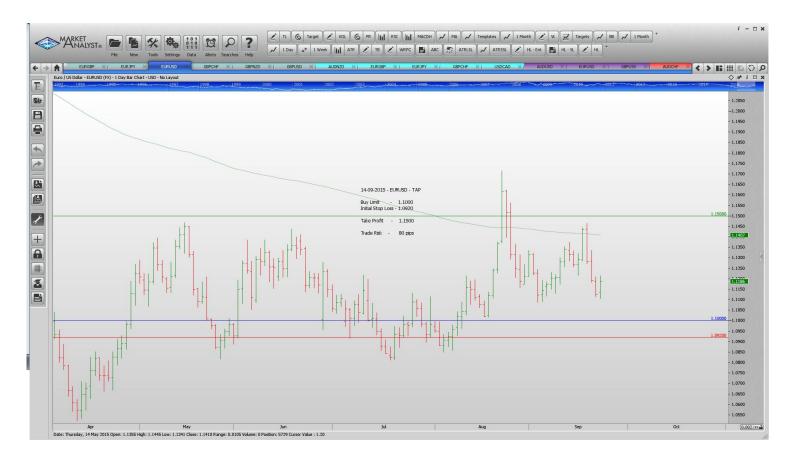

e position with the entry & Stop Loss and Take Profit at the "Take Profit 1". Place a 2nd order for half the position as before but Take Profit at the "Take Profit 2" target. Once the 1st target has been reached move the stop to the entry value.

Name Order Type Entry S.L. TP 1 TP 2 TP 3 Trade Risk

#### **Stop Orders**

| AUDUSD | Sell Stop | 0.69853 | 0.70351 | 0.69633 | 0.69448 | 0.69317 | 50 pips  |
|--------|-----------|---------|---------|---------|---------|---------|----------|
| GBPUSD | Sell Stop | 1.52186 | 1.52883 | 1.51959 | 1.51736 | 1.51426 | 70 pips  |
| USDJPY | Sell Stop | 118.46  | 120.77  | 117.32  | 116.18  |         | 231 pips |

#### **Limit Orders**

EURUSD Buy Limit 1.1000 1.0920 1.1500 80 pips

# **CHARTS:**

#### **Stop Orders**







#### **Limit Orders**