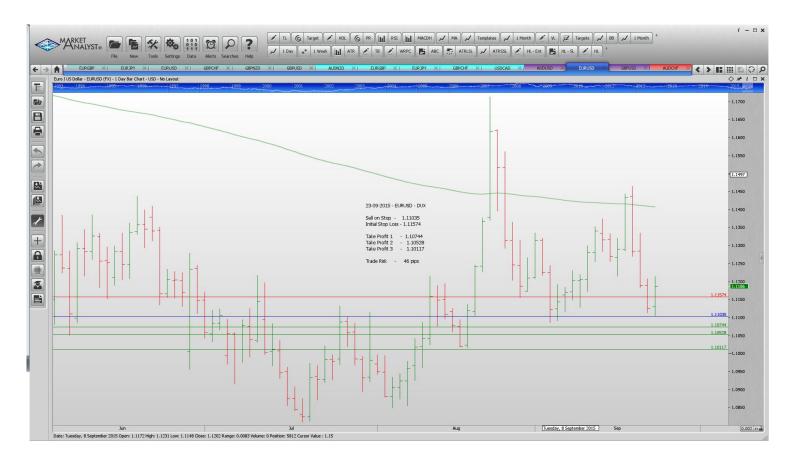

#### **Amended**

**Stop Orders** 

| EURUSD Sell Stop 1.11035 1.11574 | 1.10744 1.10528 | 1.10117 46 pips |
|----------------------------------|-----------------|-----------------|
|----------------------------------|-----------------|-----------------|