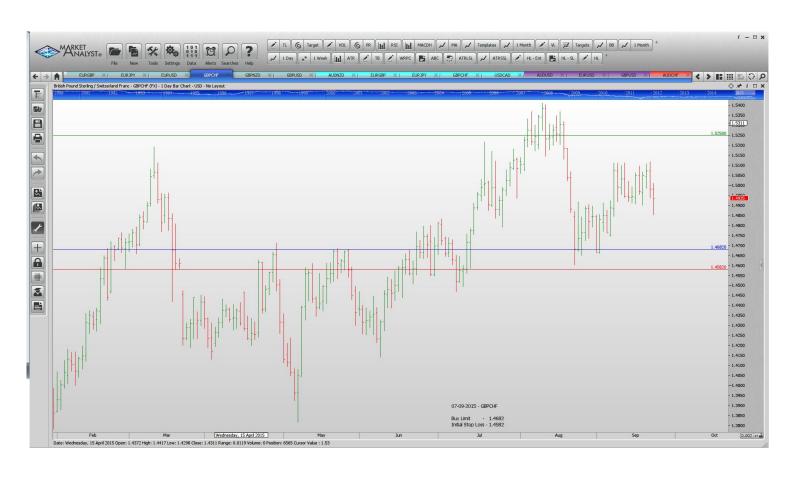

#### **Limit Orders**

| EURGBP        | Sell Limit       | 0.7408 | 0.7468 | 0.7120 | 60 pips  |
|---------------|------------------|--------|--------|--------|----------|
| <b>EURJPY</b> | <b>Buy Limit</b> | 132.50 | 131.50 | 136.50 | 100 pips |
| <b>GBPCHF</b> | <b>Buy Limit</b> | 1.4682 | 1.4582 | 1.5250 | 100 pips |
| GBPNZD        | Buy Limit        | 2.3800 | 2.3680 | 2.4500 | 120 pips |
| <b>GBPUSD</b> | Buy Limit        | 1.5185 | 1.5115 | 1.5600 | 70 pips  |