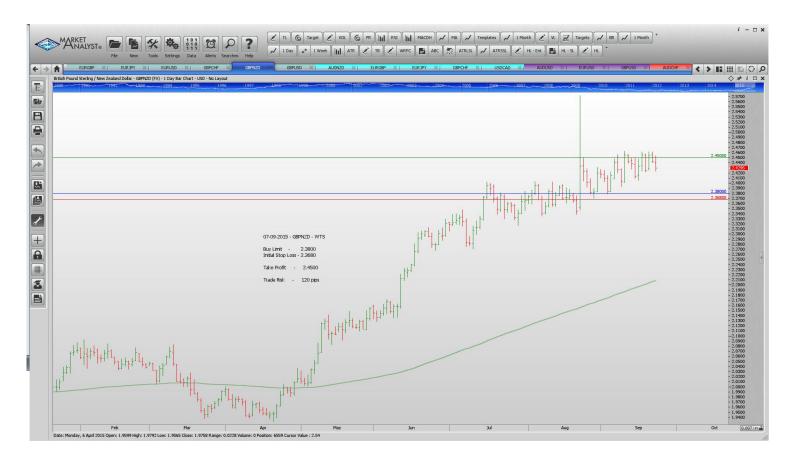

#### **Limit Orders**

| EURGBP        | Sell Limit       | 0.7408 | 0.7468 | 0.7120 | 60 pips  |
|---------------|------------------|--------|--------|--------|----------|
| <b>EURJPY</b> | <b>Buy Limit</b> | 132.50 | 131.50 | 136.50 | 100 pips |
| <b>GBPCHF</b> | <b>Buy Limit</b> | 1.4682 | 1.4582 | 1.5250 | 100 pips |
| GBPNZD        | Buy Limit        | 2.3800 | 2.3680 | 2.4500 | 120 pips |
| <b>GBPUSD</b> | Buy Limit        | 1.5185 | 1.5115 | 1.5600 | 70 pips  |