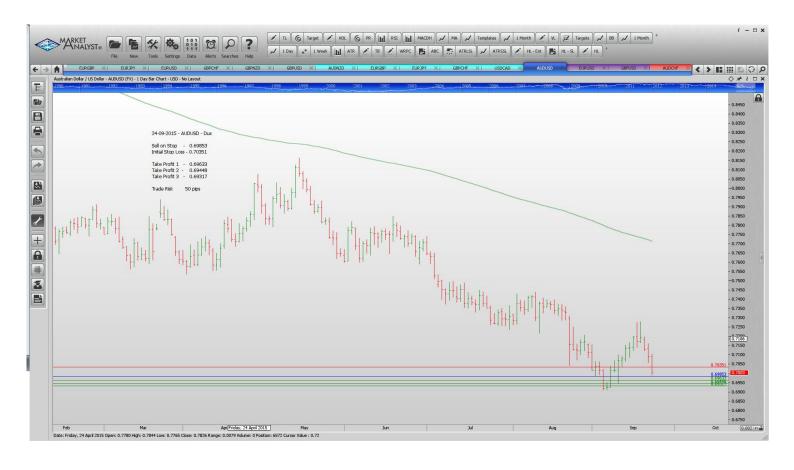

#### **Stop Orders**

| AUDUSD | Sell Stop | 0.69853 | 0.70351 | 0.69633 | 0.69448 | 0.69317 | 50 pips  |
|--------|-----------|---------|---------|---------|---------|---------|----------|
| GBPUSD | Sell Stop | 1.52186 | 1.52883 | 1.51959 | 1.51736 | 1.51426 | 70 pips  |
| USDJPY | Sell Stop | 118.46  | 120.77  | 117.32  | 116.18  |         | 231 pips |