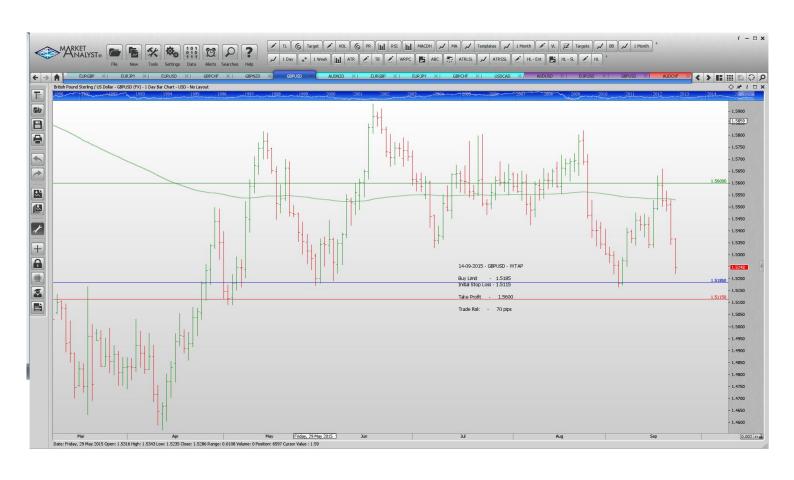

#### **Limit Orders**

| EURGBP        | Sell Limit       | 0.7408 | 0.7468 | 0.7120 | 60 pips  |
|---------------|------------------|--------|--------|--------|----------|
| <b>EURJPY</b> | <b>Buy Limit</b> | 132.50 | 131.50 | 136.50 | 100 pips |
| <b>GBPCHF</b> | <b>Buy Limit</b> | 1.4682 | 1.4582 | 1.5250 | 100 pips |
| GBPNZD        | Buy Limit        | 2.3800 | 2.3680 | 2.4500 | 120 pips |
| <b>GBPUSD</b> | Buy Limit        | 1.5185 | 1.5115 | 1.5600 | 70 pips  |