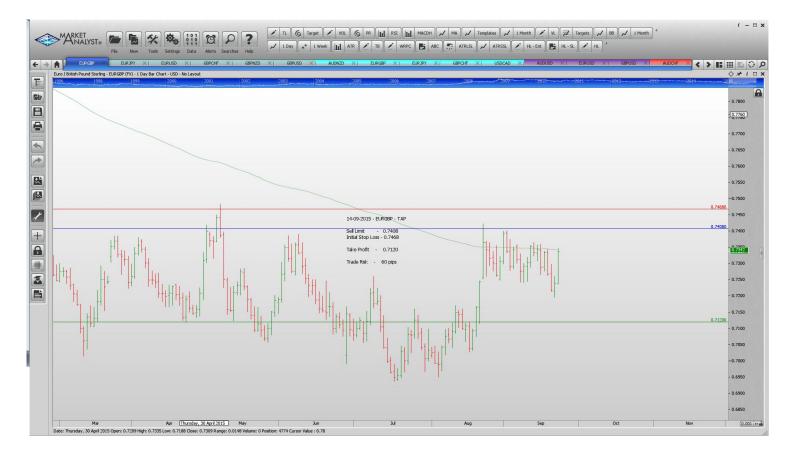

#### **Limit Orders**

| EURGBP        | Sell Limit       | 0.7408 | 0.7468 | 0.7120 | 60 pips  |
|---------------|------------------|--------|--------|--------|----------|
| <b>EURJPY</b> | <b>Buy Limit</b> | 132.50 | 131.50 | 136.50 | 100 pips |
| <b>GBPCHF</b> | <b>Buy Limit</b> | 1.4682 | 1.4582 | 1.5250 | 100 pips |
| GBPNZD        | Buy Limit        | 2.3800 | 2.3680 | 2.4500 | 120 pips |
| <b>GBPUSD</b> | Buy Limit        | 1.5185 | 1.5115 | 1.5600 | 70 pips  |