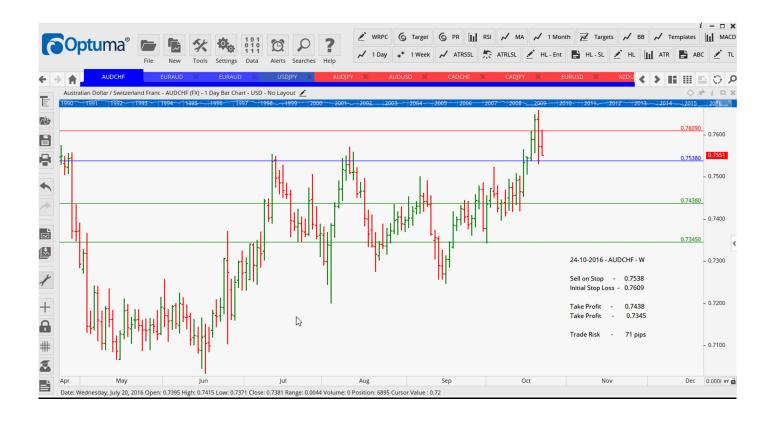

#### **CANCELLED ORDERS:**

| Name             | Direction          | Entry            | Stop Loss        | TP1              | TP2              | TP3 | TR       |
|------------------|--------------------|------------------|------------------|------------------|------------------|-----|----------|
| Amended          |                    |                  |                  |                  |                  |     |          |
| USDJPY           | Buy L              | 104.42           | 103.07           | 105.30           | 106.18           |     | 135      |
| Retaine          | d                  |                  |                  |                  |                  |     |          |
| EURAUD           | Buy NR             | 1.4345           | 1.4290           | 1.4529           | 1.4733           |     | 58       |
|                  |                    |                  |                  |                  |                  |     |          |
| NEW O            | RDERS:             |                  |                  |                  |                  |     |          |
| Name Orde        | r Type Code        | Entry            | S. L.            | TP1              | TP2              | TP3 | TR pips  |
| AUDCHF<br>CADCHF | Sell WR<br>Sell WC | 0.7538<br>0.7446 | 0.7609<br>0.7489 | 0.7438<br>0.7394 | 0.7345<br>0.7350 |     | 71<br>43 |

#### **CHARTS:**