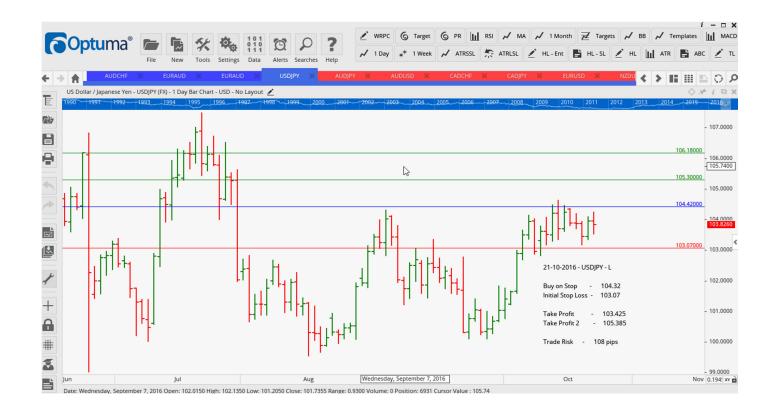

#### **CANCELLED ORDERS:**

| Name             | Direction          | Entry            | Stop Loss        | TP1              | TP2              | TP3 | TR       |
|------------------|--------------------|------------------|------------------|------------------|------------------|-----|----------|
| Amended          |                    |                  |                  |                  |                  |     |          |
| USDJPY           | Buy L              | 104.42           | 103.07           | 105.30           | 106.18           |     | 135      |
| Retaine          | d                  |                  |                  |                  |                  |     |          |
| EURAUD           | Buy NR             | 1.4345           | 1.4290           | 1.4529           | 1.4733           |     | 58       |
|                  |                    |                  |                  |                  |                  |     |          |
| NEW O            | RDERS:             |                  |                  |                  |                  |     |          |
| Name Orde        | r Type Code        | Entry            | S. L.            | TP1              | TP2              | TP3 | TR pips  |
| AUDCHF<br>CADCHF | Sell WR<br>Sell WC | 0.7538<br>0.7446 | 0.7609<br>0.7489 | 0.7438<br>0.7394 | 0.7345<br>0.7350 |     | 71<br>43 |

#### **CHARTS:**