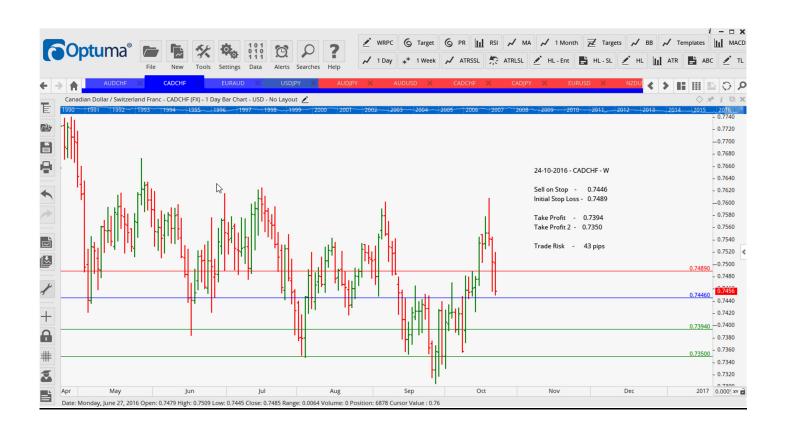

#### **CANCELLED ORDERS:**

| Name             | Direction          | Entry            | Stop Loss        | TP1              | TP2              | TP3 | TR       |
|------------------|--------------------|------------------|------------------|------------------|------------------|-----|----------|
| Amended          |                    |                  |                  |                  |                  |     |          |
| USDJPY           | Buy L              | 104.42           | 103.07           | 105.30           | 106.18           |     | 135      |
| Retaine          | d                  |                  |                  |                  |                  |     |          |
| EURAUD           | Buy NR             | 1.4345           | 1.4290           | 1.4529           | 1.4733           |     | 58       |
|                  |                    |                  |                  |                  |                  |     |          |
| NEW O            | RDERS:             |                  |                  |                  |                  |     |          |
| Name Orde        | r Type Code        | Entry            | S. L.            | TP1              | TP2              | TP3 | TR pips  |
| AUDCHF<br>CADCHF | Sell WR<br>Sell WC | 0.7538<br>0.7446 | 0.7609<br>0.7489 | 0.7438<br>0.7394 | 0.7345<br>0.7350 |     | 71<br>43 |

#### **CHARTS:**