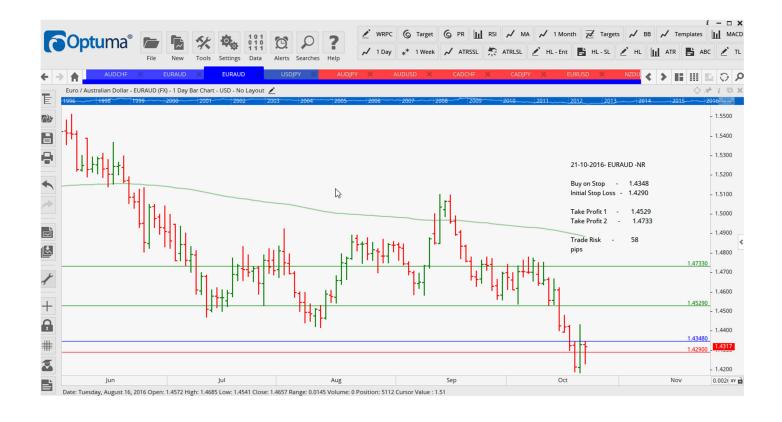

#### **CANCELLED ORDERS:**

| Name             | Direction          | Entry            | Stop Loss        | TP1              | TP2              | TP3 | TR       |
|------------------|--------------------|------------------|------------------|------------------|------------------|-----|----------|
| Amended          |                    |                  |                  |                  |                  |     |          |
| USDJPY           | Buy L              | 104.42           | 103.07           | 105.30           | 106.18           |     | 135      |
| Retaine          | d                  |                  |                  |                  |                  |     |          |
| EURAUD           | Buy NR             | 1.4345           | 1.4290           | 1.4529           | 1.4733           |     | 58       |
|                  |                    |                  |                  |                  |                  |     |          |
| NEW O            | RDERS:             |                  |                  |                  |                  |     |          |
| Name Orde        | r Type Code        | Entry            | S. L.            | TP1              | TP2              | TP3 | TR pips  |
| AUDCHF<br>CADCHF | Sell WR<br>Sell WC | 0.7538<br>0.7446 | 0.7609<br>0.7489 | 0.7438<br>0.7394 | 0.7345<br>0.7350 |     | 71<br>43 |

#### **CHARTS:**