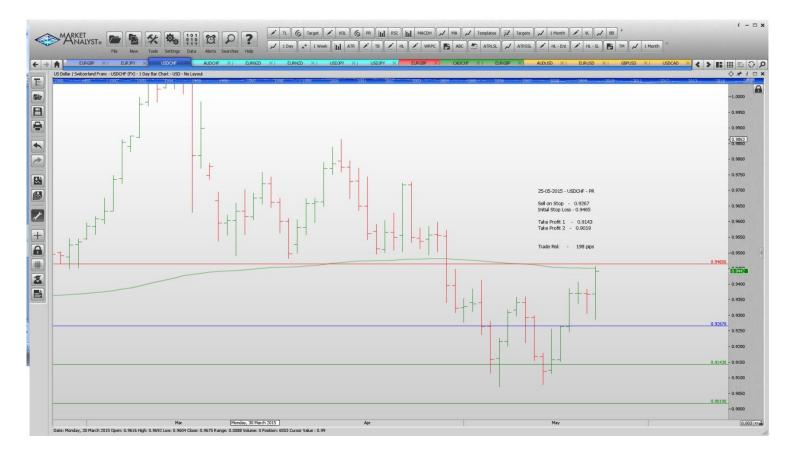

| Name        | Order Type           | Entry  | S.L. Take | Profit 1 | Take Profit 2     | Trade Risk          |
|-------------|----------------------|--------|-----------|----------|-------------------|---------------------|
| Stop Orders | 5                    |        |           |          |                   |                     |
|             | Buy Stop<br>Buy Stop |        |           |          | 0.7343<br>138.554 | 96 pips<br>203 pips |
| USDCHF      | Sell Stop            | 0.9267 | 0.9465    | 0.9143   | 0.9019            | 198 pips            |