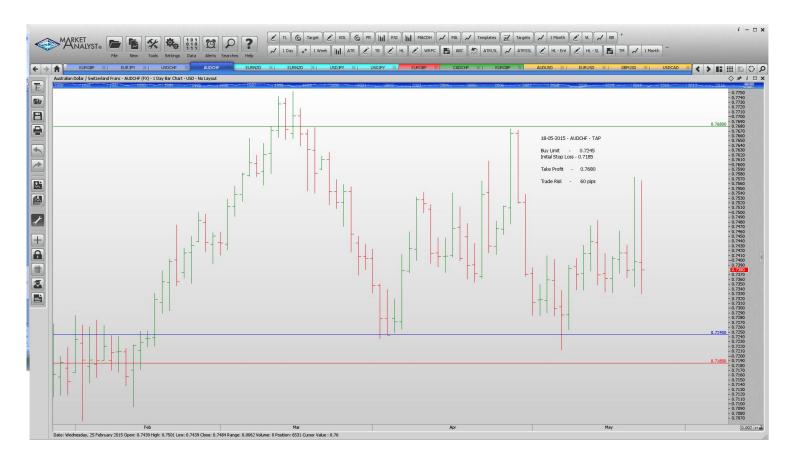

#### **Limit Orders**

| AUDCHF | Buy limit        | 0.7245 | 0.7185 | 0.7680 | 60 pips  |
|--------|------------------|--------|--------|--------|----------|
| EURNZD | Sell Limit       | 1.5800 | 1.5920 | 1.4800 | 120 pips |
| EURNZD | <b>Buy Limit</b> | 1.4785 | 1.4685 | 1.5350 | 100 pips |
| USDJPY | <b>Buy Limit</b> | 118.65 | 118.10 | 120.00 | 55 pips  |
| USDJPY | Buy Limit        | 117.30 | 116.70 | 119.80 | 60 pips  |