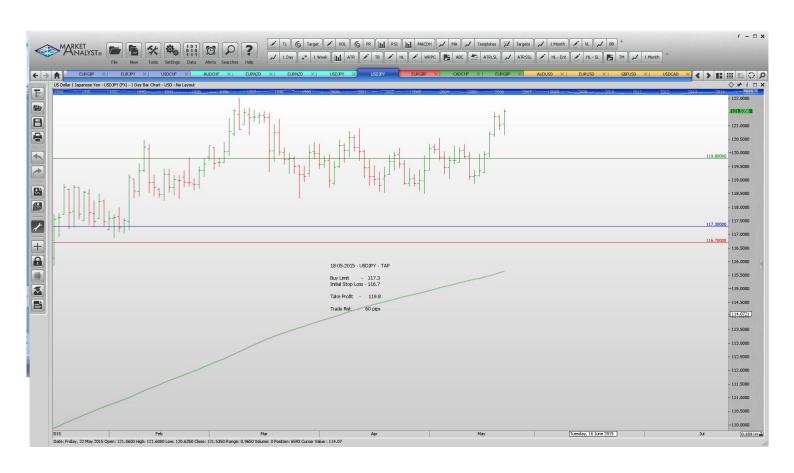

#### **Limit Orders**

| AUDCHF | Buy limit        | 0.7245 | 0.7185 | 0.7680 | 60 pips  |
|--------|------------------|--------|--------|--------|----------|
| EURNZD | Sell Limit       | 1.5800 | 1.5920 | 1.4800 | 120 pips |
| EURNZD | <b>Buy Limit</b> | 1.4785 | 1.4685 | 1.5350 | 100 pips |
| USDJPY | <b>Buy Limit</b> | 118.65 | 118.10 | 120.00 | 55 pips  |
| USDJPY | Buy Limit        | 117.30 | 116.70 | 119.80 | 60 pips  |