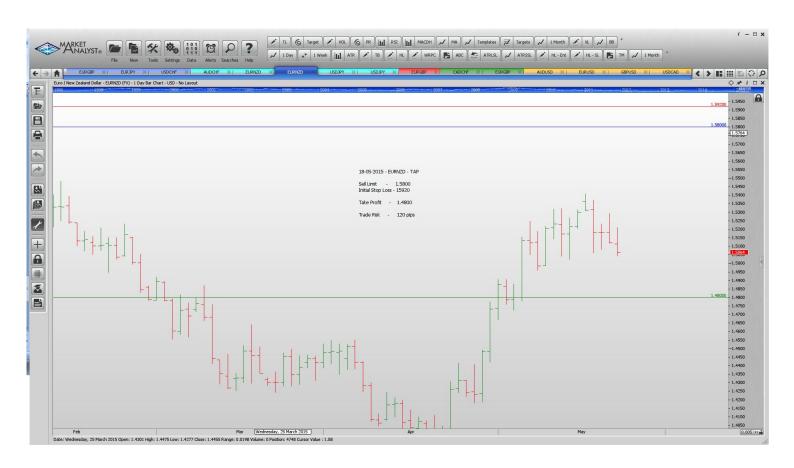

#### **Limit Orders**

| AUDCHF | Buy limit        | 0.7245 | 0.7185 | 0.7680 | 60 pips  |
|--------|------------------|--------|--------|--------|----------|
| EURNZD | Sell Limit       | 1.5800 | 1.5920 | 1.4800 | 120 pips |
| EURNZD | <b>Buy Limit</b> | 1.4785 | 1.4685 | 1.5350 | 100 pips |
| USDJPY | <b>Buy Limit</b> | 118.65 | 118.10 | 120.00 | 55 pips  |
| USDJPY | Buy Limit        | 117.30 | 116.70 | 119.80 | 60 pips  |