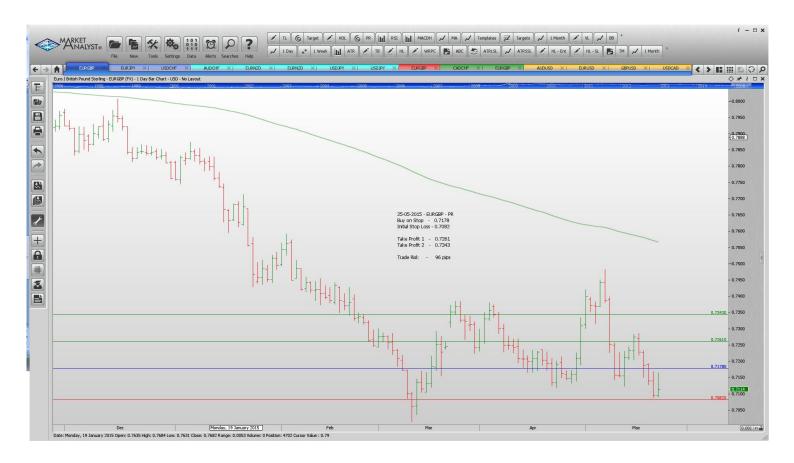

| Name        | Order Type           | Entry  | S.L. Take | Profit 1 | Take Profit 2     | Trade Risk          |
|-------------|----------------------|--------|-----------|----------|-------------------|---------------------|
| Stop Orders | 5                    |        |           |          |                   |                     |
|             | Buy Stop<br>Buy Stop |        |           |          | 0.7343<br>138.554 | 96 pips<br>203 pips |
| USDCHF      | Sell Stop            | 0.9267 | 0.9465    | 0.9143   | 0.9019            | 198 pips            |