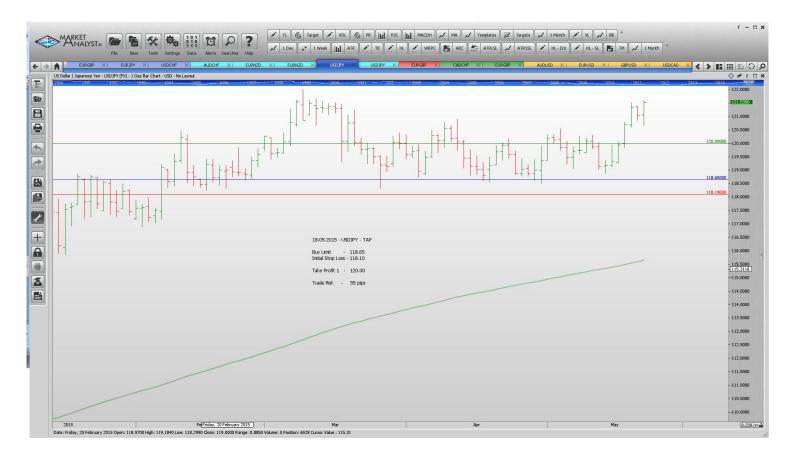

#### **Limit Orders**

| AUDCHF | Buy limit        | 0.7245 | 0.7185 | 0.7680 | 60 pips  |
|--------|------------------|--------|--------|--------|----------|
| EURNZD | Sell Limit       | 1.5800 | 1.5920 | 1.4800 | 120 pips |
| EURNZD | <b>Buy Limit</b> | 1.4785 | 1.4685 | 1.5350 | 100 pips |
| USDJPY | <b>Buy Limit</b> | 118.65 | 118.10 | 120.00 | 55 pips  |
| USDJPY | Buy Limit        | 117.30 | 116.70 | 119.80 | 60 pips  |