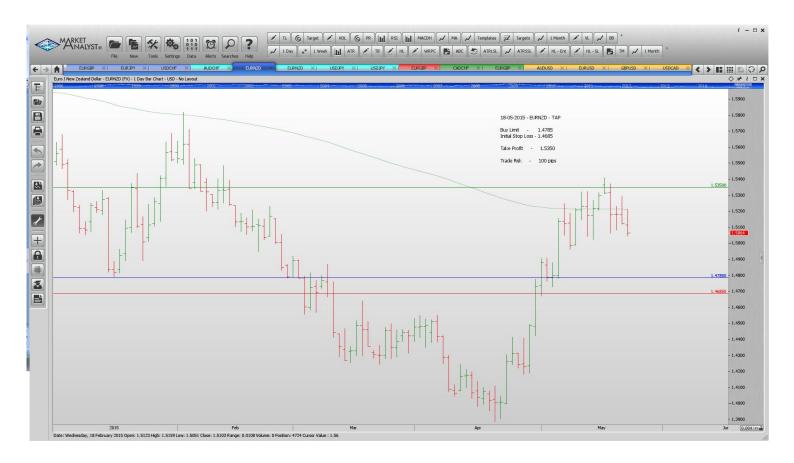

#### **Limit Orders**

| AUDCHF | Buy limit        | 0.7245 | 0.7185 | 0.7680 | 60 pips  |
|--------|------------------|--------|--------|--------|----------|
| EURNZD | Sell Limit       | 1.5800 | 1.5920 | 1.4800 | 120 pips |
| EURNZD | <b>Buy Limit</b> | 1.4785 | 1.4685 | 1.5350 | 100 pips |
| USDJPY | <b>Buy Limit</b> | 118.65 | 118.10 | 120.00 | 55 pips  |
| USDJPY | Buy Limit        | 117.30 | 116.70 | 119.80 | 60 pips  |