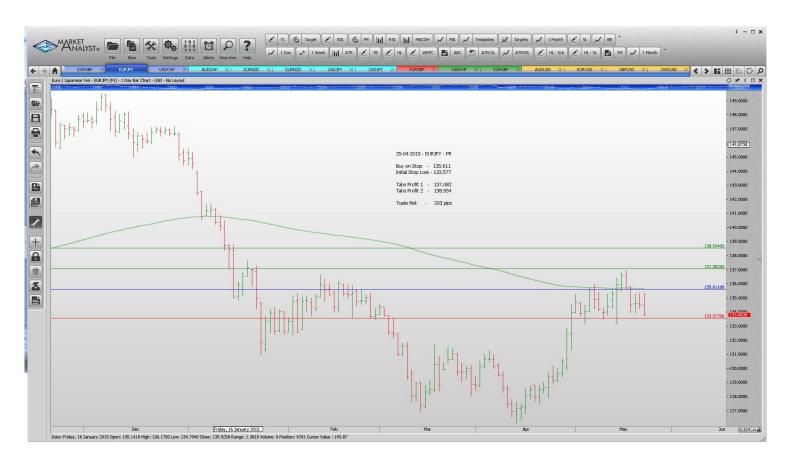

| Name        | Order Type           | Entry  | S.L. Take | Profit 1 | Take Profit 2     | Trade Risk          |
|-------------|----------------------|--------|-----------|----------|-------------------|---------------------|
| Stop Orders | 5                    |        |           |          |                   |                     |
|             | Buy Stop<br>Buy Stop |        |           |          | 0.7343<br>138.554 | 96 pips<br>203 pips |
| USDCHF      | Sell Stop            | 0.9267 | 0.9465    | 0.9143   | 0.9019            | 198 pips            |