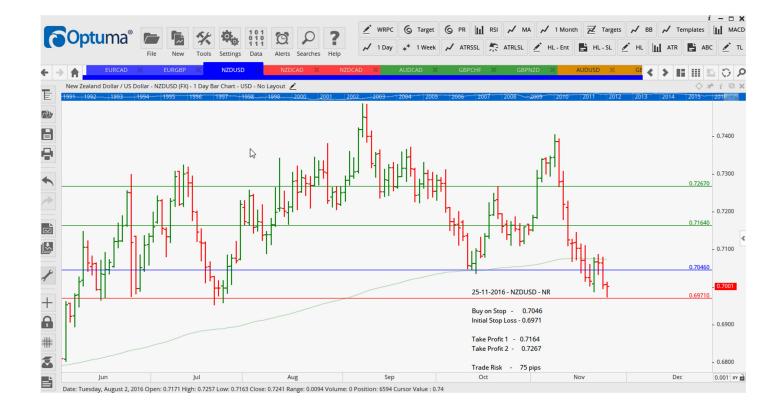

### **EURUSD Buy NR**

| Name             | Direction         | Entry            | Stop Loss        | TP1              | TP2              | TP3 TR     |  |  |  |  |
|------------------|-------------------|------------------|------------------|------------------|------------------|------------|--|--|--|--|
| Amended          |                   |                  |                  |                  |                  |            |  |  |  |  |
| NZDUSD           | Buy NR            | 0.7046           | 0.6971           | 0.7164           | 0.7267           | 75         |  |  |  |  |
| Retained         |                   |                  |                  |                  |                  |            |  |  |  |  |
| EURCAD<br>EURGBP | Buy SR<br>Sell NR | 1.4342<br>0.8452 | 1.4216<br>0.8554 | 1.4500<br>0.8354 | 1.4655<br>0.8263 | 126<br>102 |  |  |  |  |
| NEW ODDEDS.      |                   |                  |                  |                  |                  |            |  |  |  |  |

### **CHARTS:**