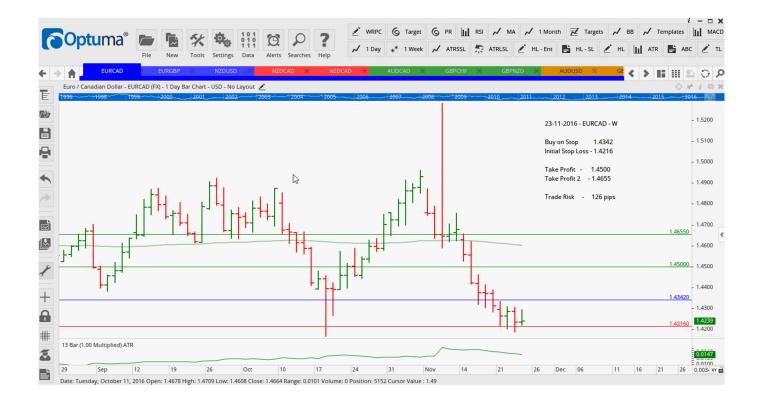

### **EURUSD Buy NR**

| Name             | Direction         | Entry            | Stop Loss        | TP1              | TP2              | TP3 TR     |  |  |  |  |
|------------------|-------------------|------------------|------------------|------------------|------------------|------------|--|--|--|--|
| Amended          |                   |                  |                  |                  |                  |            |  |  |  |  |
| NZDUSD           | Buy NR            | 0.7046           | 0.6971           | 0.7164           | 0.7267           | 75         |  |  |  |  |
| Retained         |                   |                  |                  |                  |                  |            |  |  |  |  |
| EURCAD<br>EURGBP | Buy SR<br>Sell NR | 1.4342<br>0.8452 | 1.4216<br>0.8554 | 1.4500<br>0.8354 | 1.4655<br>0.8263 | 126<br>102 |  |  |  |  |
| NEW ODDEDS.      |                   |                  |                  |                  |                  |            |  |  |  |  |

### **CHARTS:**