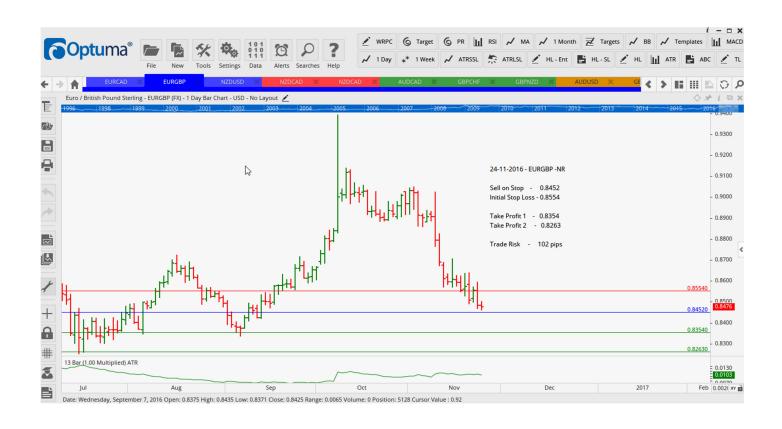

### **EURUSD Buy NR**

| Name             | Direction         | Entry            | Stop Loss        | TP1              | TP2              | TP3 TR     |  |  |  |  |
|------------------|-------------------|------------------|------------------|------------------|------------------|------------|--|--|--|--|
| Amended          |                   |                  |                  |                  |                  |            |  |  |  |  |
| NZDUSD           | Buy NR            | 0.7046           | 0.6971           | 0.7164           | 0.7267           | 75         |  |  |  |  |
| Retained         |                   |                  |                  |                  |                  |            |  |  |  |  |
| EURCAD<br>EURGBP | Buy SR<br>Sell NR | 1.4342<br>0.8452 | 1.4216<br>0.8554 | 1.4500<br>0.8354 | 1.4655<br>0.8263 | 126<br>102 |  |  |  |  |
| NEW ODDEDS.      |                   |                  |                  |                  |                  |            |  |  |  |  |

### **CHARTS:**