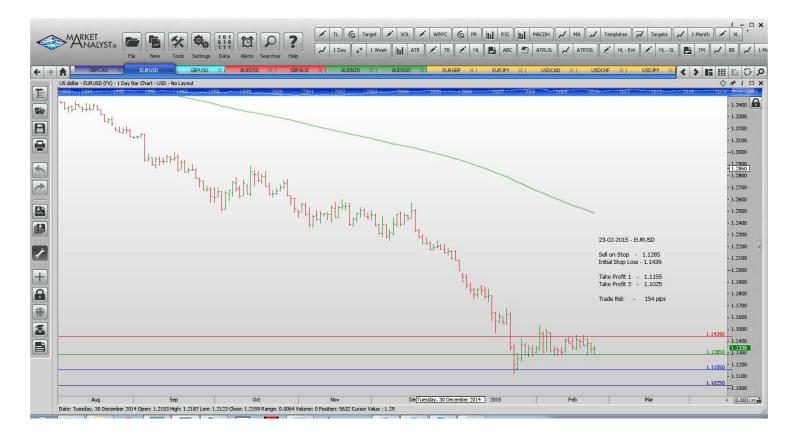

### Retained

| Name        | Direction | Entry  | S.L. Tak | e Profit 1 | Take Profit 2 | Trade Risk |
|-------------|-----------|--------|----------|------------|---------------|------------|
| EURUSD      | Sell      | 1.1285 | 1.1439   | 1.1155     | 1.1025        | 154 pips.  |
| NEW ORDERS: |           |        |          |            |               |            |

# **CHARTS:**