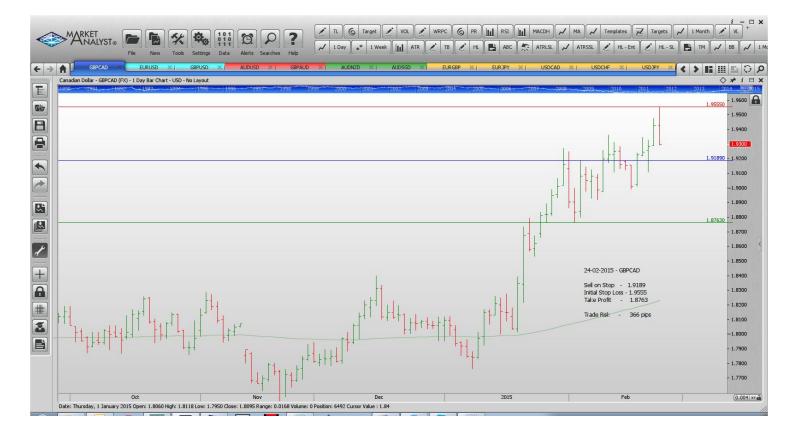

With multiple take profit orders - Close half the position at the "Take Profit 1"and then move the stop to the entry value, close the balance of the position at the "Take Profit 2"

| Name   | Direction | Entry  | <b>S.L.</b> | Take Profit 1 | Take Profit 2 | Trade Risk |
|--------|-----------|--------|-------------|---------------|---------------|------------|
| GBPCAD | Sell      | 1.9189 | 1.955       | 5 1.8763      |               | 366 pips   |

# **CHARTS:**