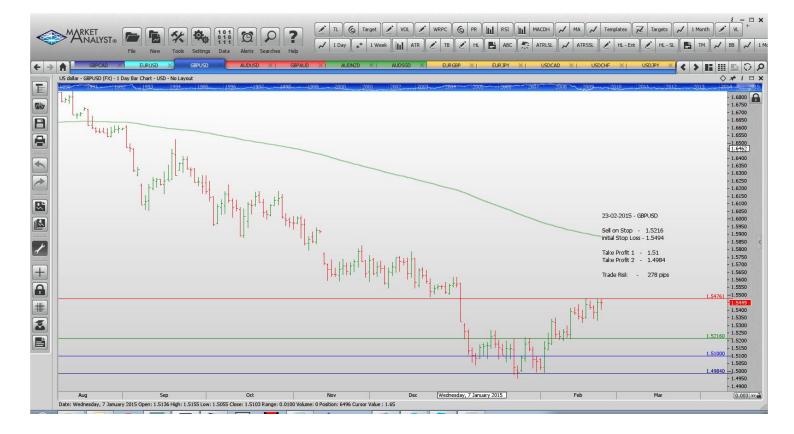

S.L. Tak | e Profit 1 | Take Profit 2 | Trade Risk |
|-------------|-----------|--------|----------|------------|---------------|------------|
| EURUSD      | Sell      | 1.1285 | 1.1439   | 1.1155     | 1.1025        | 154 pips.  |
| NEW ORDERS: |           |        |          |            |               |            |

With multiple take profit orders - Close half the position at the "Take Profit 1"and then move the stop to the entry value, close the balance of the position at the "Take Profit 2"

| Name   | Direction | Entry  | <b>S.L.</b> | Take Profit 1 | Take Profit 2 | Trade Risk |
|--------|-----------|--------|-------------|---------------|---------------|------------|
| GBPCAD | Sell      | 1.9189 | 1.955       | 5 1.8763      |               | 366 pips   |

# **CHARTS:**