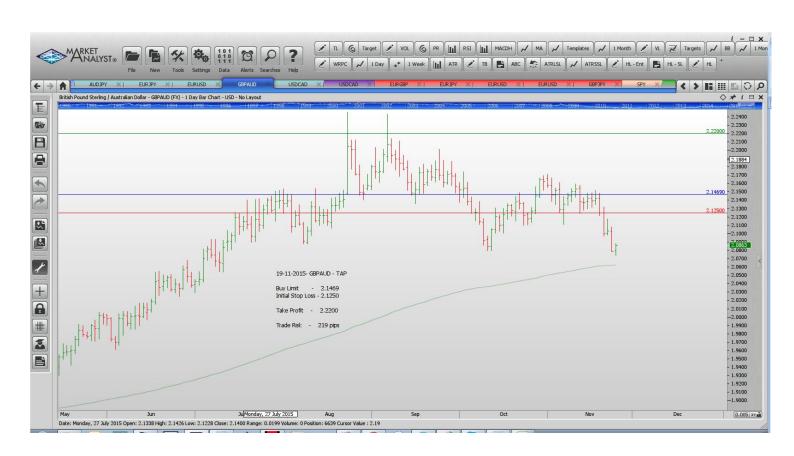

| EURUSD<br>USDCHF                                                                                                                                                                      | Sell Stop<br>Buy Stop             | 1.0748<br>1.0112           | Amend<br>Amend     | 1.0699<br>1.0133   | 1.0548<br>1.0325  | 1.0445<br>1.0400 |                              |  |  |  |  |  |  |  |  |  |  |  |  |
|---------------------------------------------------------------------------------------------------------------------------------------------------------------------------------------|-----------------------------------|----------------------------|--------------------|--------------------|-------------------|------------------|------------------------------|--|--|--|--|--|--|--|--|--|--|--|--|
| Limit Positions                                                                                                                                                                       |                                   |                            |                    |                    |                   |                  |                              |  |  |  |  |  |  |  |  |  |  |  |  |
| GBPJPY<br>EURGBP                                                                                                                                                                      | Sell Limit                        | 186.865<br>0.7120          | Amend<br>Amend     | 186.015<br>0.7060  | 182.00<br>0.6910  |                  |                              |  |  |  |  |  |  |  |  |  |  |  |  |
| Retained                                                                                                                                                                              |                                   |                            |                    |                    |                   |                  |                              |  |  |  |  |  |  |  |  |  |  |  |  |
| Stop Positions                                                                                                                                                                        |                                   |                            |                    |                    |                   |                  |                              |  |  |  |  |  |  |  |  |  |  |  |  |
| AUDUSD<br>EURUSD                                                                                                                                                                      | Buy Stop<br>Sell Stop             | 0.7159<br>1.06441          | Retain<br>Retain   | 0.7159<br>1.06441  | 0.7418<br>1.05569 | 1.05429          | 1.05220                      |  |  |  |  |  |  |  |  |  |  |  |  |
| Limit Positions                                                                                                                                                                       |                                   |                            |                    |                    |                   |                  |                              |  |  |  |  |  |  |  |  |  |  |  |  |
| EURNZD                                                                                                                                                                                | Buy Limit                         | 1.6150                     | Retain             | 1.6150             | 1.6780            |                  |                              |  |  |  |  |  |  |  |  |  |  |  |  |
| WORKI                                                                                                                                                                                 | NG ORD                            | ERS:                       |                    |                    |                   |                  |                              |  |  |  |  |  |  |  |  |  |  |  |  |
| CANCELLED ORDERS:                                                                                                                                                                     |                                   |                            |                    |                    |                   |                  |                              |  |  |  |  |  |  |  |  |  |  |  |  |
| With multiple take profit orders - Close half the position at the "Take Profit 1" and then move the stop to the entry value, close the balance of the position at the "Take Profit 2" |                                   |                            |                    |                    |                   |                  |                              |  |  |  |  |  |  |  |  |  |  |  |  |
| Name                                                                                                                                                                                  | Direction                         | Entry                      | Stop Loss          | TP 1               | TP 2              | TP3 Trade        | e Risk                       |  |  |  |  |  |  |  |  |  |  |  |  |
| Amende                                                                                                                                                                                | ed                                |                            |                    |                    |                   |                  |                              |  |  |  |  |  |  |  |  |  |  |  |  |
| Stop Orders                                                                                                                                                                           | S                                 |                            |                    |                    |                   |                  | Stop Orders                  |  |  |  |  |  |  |  |  |  |  |  |  |
| EURGBP                                                                                                                                                                                | Sell Stop                         | 0.6975                     | 0.7086             | 0.6916             | 0.6856            |                  |                              |  |  |  |  |  |  |  |  |  |  |  |  |
| Limit Orders                                                                                                                                                                          |                                   |                            |                    |                    |                   |                  |                              |  |  |  |  |  |  |  |  |  |  |  |  |
|                                                                                                                                                                                       | S                                 |                            |                    |                    |                   |                  | 111 pips                     |  |  |  |  |  |  |  |  |  |  |  |  |
| Retaine                                                                                                                                                                               |                                   |                            |                    |                    |                   |                  | 111 pips                     |  |  |  |  |  |  |  |  |  |  |  |  |
| Retaine                                                                                                                                                                               | d                                 |                            |                    |                    |                   |                  | 111 pips                     |  |  |  |  |  |  |  |  |  |  |  |  |
|                                                                                                                                                                                       | d                                 | 1.3393<br>2094.00          | 1.33426<br>2065.00 | 1.34100<br>2125.00 | 1.34153           | 1.34192<br>29pc  | 111 pips 49 pips pints.      |  |  |  |  |  |  |  |  |  |  |  |  |
| Stop Orders USDCAD                                                                                                                                                                    | ds<br>Buy Stop<br>Buy Stop        |                            |                    |                    | 1.34153           |                  | 49 pips                      |  |  |  |  |  |  |  |  |  |  |  |  |
| Stop Orders USDCAD US500 Limit Order                                                                                                                                                  | d s Buy Stop Buy Stop s Buy Limit | 2094.00                    | 2065.00<br>85.20   | 2125.00<br>90.00   | 1.34153           |                  | 49 pips<br>pints.<br>80 pips |  |  |  |  |  |  |  |  |  |  |  |  |
| Stop Orders USDCAD US500 Limit Order                                                                                                                                                  | d<br>s<br>Buy Stop<br>Buy Stop    | 2094.00<br>86.00<br>132.50 | 2065.00            | 2125.00            | 1.34153           |                  | 49 pips<br>pints.            |  |  |  |  |  |  |  |  |  |  |  |  |