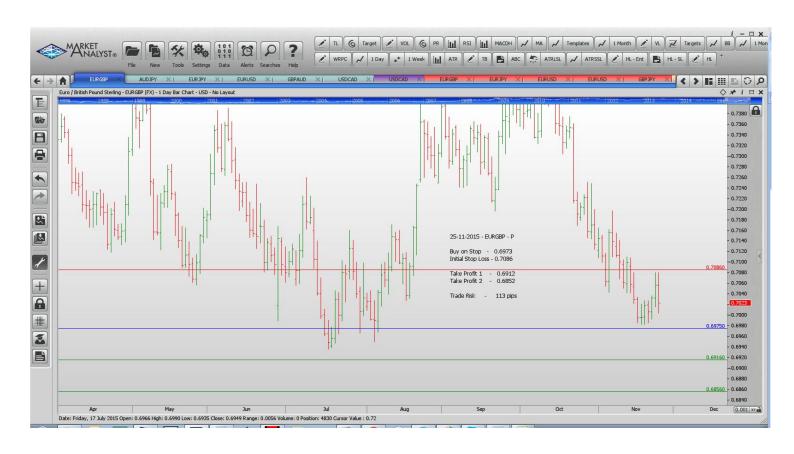

| EURUSD<br>USDCHF                                                                                                                                                                      | Sell Stop<br>Buy Stop             | 1.0748<br>1.0112           | Amend<br>Amend     | 1.0699<br>1.0133   | 1.0548<br>1.0325  | 1.0445<br>1.0400 |                              |  |  |  |  |  |  |  |  |  |  |  |  |
|---------------------------------------------------------------------------------------------------------------------------------------------------------------------------------------|-----------------------------------|----------------------------|--------------------|--------------------|-------------------|------------------|------------------------------|--|--|--|--|--|--|--|--|--|--|--|--|
| Limit Positions                                                                                                                                                                       |                                   |                            |                    |                    |                   |                  |                              |  |  |  |  |  |  |  |  |  |  |  |  |
| GBPJPY<br>EURGBP                                                                                                                                                                      | Sell Limit                        | 186.865<br>0.7120          | Amend<br>Amend     | 186.015<br>0.7060  | 182.00<br>0.6910  |                  |                              |  |  |  |  |  |  |  |  |  |  |  |  |
| Retained                                                                                                                                                                              |                                   |                            |                    |                    |                   |                  |                              |  |  |  |  |  |  |  |  |  |  |  |  |
| Stop Positions                                                                                                                                                                        |                                   |                            |                    |                    |                   |                  |                              |  |  |  |  |  |  |  |  |  |  |  |  |
| AUDUSD<br>EURUSD                                                                                                                                                                      | Buy Stop<br>Sell Stop             | 0.7159<br>1.06441          | Retain<br>Retain   | 0.7159<br>1.06441  | 0.7418<br>1.05569 | 1.05429          | 1.05220                      |  |  |  |  |  |  |  |  |  |  |  |  |
| Limit Positions                                                                                                                                                                       |                                   |                            |                    |                    |                   |                  |                              |  |  |  |  |  |  |  |  |  |  |  |  |
| EURNZD                                                                                                                                                                                | Buy Limit                         | 1.6150                     | Retain             | 1.6150             | 1.6780            |                  |                              |  |  |  |  |  |  |  |  |  |  |  |  |
| WORKI                                                                                                                                                                                 | NG ORD                            | ERS:                       |                    |                    |                   |                  |                              |  |  |  |  |  |  |  |  |  |  |  |  |
| CANCELLED ORDERS:                                                                                                                                                                     |                                   |                            |                    |                    |                   |                  |                              |  |  |  |  |  |  |  |  |  |  |  |  |
| With multiple take profit orders - Close half the position at the "Take Profit 1" and then move the stop to the entry value, close the balance of the position at the "Take Profit 2" |                                   |                            |                    |                    |                   |                  |                              |  |  |  |  |  |  |  |  |  |  |  |  |
| Name                                                                                                                                                                                  | Direction                         | Entry                      | Stop Loss          | TP 1               | TP 2              | TP3 Trade        | e Risk                       |  |  |  |  |  |  |  |  |  |  |  |  |
| Amende                                                                                                                                                                                | ed                                |                            |                    |                    |                   |                  |                              |  |  |  |  |  |  |  |  |  |  |  |  |
| Stop Orders                                                                                                                                                                           | S                                 |                            |                    |                    |                   |                  | Stop Orders                  |  |  |  |  |  |  |  |  |  |  |  |  |
| EURGBP                                                                                                                                                                                | Sell Stop                         | 0.6975                     | 0.7086             | 0.6916             | 0.6856            |                  |                              |  |  |  |  |  |  |  |  |  |  |  |  |
| Limit Orders                                                                                                                                                                          |                                   |                            |                    |                    |                   |                  |                              |  |  |  |  |  |  |  |  |  |  |  |  |
|                                                                                                                                                                                       | S                                 |                            |                    |                    |                   |                  | 111 pips                     |  |  |  |  |  |  |  |  |  |  |  |  |
| Retaine                                                                                                                                                                               |                                   |                            |                    |                    |                   |                  | 111 pips                     |  |  |  |  |  |  |  |  |  |  |  |  |
| Retaine                                                                                                                                                                               | d                                 |                            |                    |                    |                   |                  | 111 pips                     |  |  |  |  |  |  |  |  |  |  |  |  |
|                                                                                                                                                                                       | d                                 | 1.3393<br>2094.00          | 1.33426<br>2065.00 | 1.34100<br>2125.00 | 1.34153           | 1.34192<br>29pc  | 111 pips 49 pips pints.      |  |  |  |  |  |  |  |  |  |  |  |  |
| Stop Orders USDCAD                                                                                                                                                                    | ds<br>Buy Stop<br>Buy Stop        |                            |                    |                    | 1.34153           |                  | 49 pips                      |  |  |  |  |  |  |  |  |  |  |  |  |
| Stop Orders USDCAD US500 Limit Order                                                                                                                                                  | d s Buy Stop Buy Stop s Buy Limit | 2094.00                    | 2065.00<br>85.20   | 2125.00<br>90.00   | 1.34153           |                  | 49 pips<br>pints.<br>80 pips |  |  |  |  |  |  |  |  |  |  |  |  |
| Stop Orders USDCAD US500 Limit Order                                                                                                                                                  | d<br>s<br>Buy Stop<br>Buy Stop    | 2094.00<br>86.00<br>132.50 | 2065.00            | 2125.00            | 1.34153           |                  | 49 pips<br>pints.            |  |  |  |  |  |  |  |  |  |  |  |  |