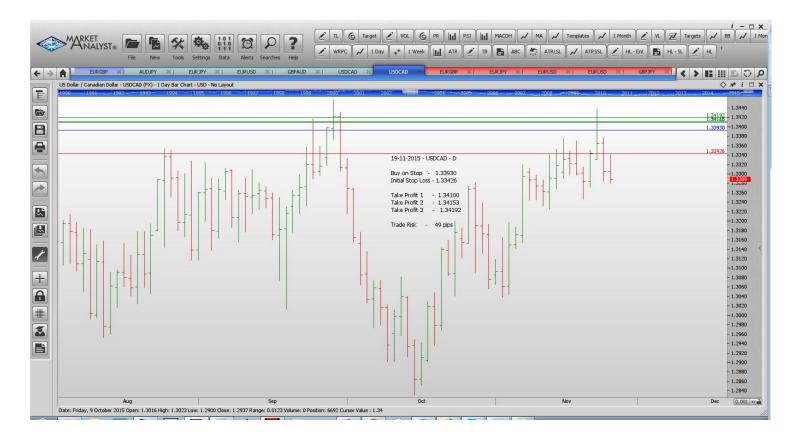

| EURUSD<br>USDCHF                                                                                                                                                                      | Sell Stop<br>Buy Stop             | 1.0748<br>1.0112           | Amend<br>Amend     | 1.0699<br>1.0133   | 1.0548<br>1.0325  | 1.0445<br>1.0400 |                              |  |  |  |  |  |  |  |  |  |  |  |  |
|---------------------------------------------------------------------------------------------------------------------------------------------------------------------------------------|-----------------------------------|----------------------------|--------------------|--------------------|-------------------|------------------|------------------------------|--|--|--|--|--|--|--|--|--|--|--|--|
| Limit Positions                                                                                                                                                                       |                                   |                            |                    |                    |                   |                  |                              |  |  |  |  |  |  |  |  |  |  |  |  |
| GBPJPY<br>EURGBP                                                                                                                                                                      | Sell Limit                        | 186.865<br>0.7120          | Amend<br>Amend     | 186.015<br>0.7060  | 182.00<br>0.6910  |                  |                              |  |  |  |  |  |  |  |  |  |  |  |  |
| Retained                                                                                                                                                                              |                                   |                            |                    |                    |                   |                  |                              |  |  |  |  |  |  |  |  |  |  |  |  |
| Stop Positions                                                                                                                                                                        |                                   |                            |                    |                    |                   |                  |                              |  |  |  |  |  |  |  |  |  |  |  |  |
| AUDUSD<br>EURUSD                                                                                                                                                                      | Buy Stop<br>Sell Stop             | 0.7159<br>1.06441          | Retain<br>Retain   | 0.7159<br>1.06441  | 0.7418<br>1.05569 | 1.05429          | 1.05220                      |  |  |  |  |  |  |  |  |  |  |  |  |
| Limit Positions                                                                                                                                                                       |                                   |                            |                    |                    |                   |                  |                              |  |  |  |  |  |  |  |  |  |  |  |  |
| EURNZD                                                                                                                                                                                | Buy Limit                         | 1.6150                     | Retain             | 1.6150             | 1.6780            |                  |                              |  |  |  |  |  |  |  |  |  |  |  |  |
| WORKI                                                                                                                                                                                 | NG ORD                            | ERS:                       |                    |                    |                   |                  |                              |  |  |  |  |  |  |  |  |  |  |  |  |
| CANCELLED ORDERS:                                                                                                                                                                     |                                   |                            |                    |                    |                   |                  |                              |  |  |  |  |  |  |  |  |  |  |  |  |
| With multiple take profit orders - Close half the position at the "Take Profit 1" and then move the stop to the entry value, close the balance of the position at the "Take Profit 2" |                                   |                            |                    |                    |                   |                  |                              |  |  |  |  |  |  |  |  |  |  |  |  |
| Name                                                                                                                                                                                  | Direction                         | Entry                      | Stop Loss          | TP 1               | TP 2              | TP3 Trade        | e Risk                       |  |  |  |  |  |  |  |  |  |  |  |  |
| Amende                                                                                                                                                                                | ed                                |                            |                    |                    |                   |                  |                              |  |  |  |  |  |  |  |  |  |  |  |  |
| Stop Orders                                                                                                                                                                           | S                                 |                            |                    |                    |                   |                  | Stop Orders                  |  |  |  |  |  |  |  |  |  |  |  |  |
| EURGBP                                                                                                                                                                                | Sell Stop                         | 0.6975                     | 0.7086             | 0.6916             | 0.6856            |                  |                              |  |  |  |  |  |  |  |  |  |  |  |  |
| Limit Orders                                                                                                                                                                          |                                   |                            |                    |                    |                   |                  |                              |  |  |  |  |  |  |  |  |  |  |  |  |
|                                                                                                                                                                                       | S                                 |                            |                    |                    |                   |                  | 111 pips                     |  |  |  |  |  |  |  |  |  |  |  |  |
| Retaine                                                                                                                                                                               |                                   |                            |                    |                    |                   |                  | 111 pips                     |  |  |  |  |  |  |  |  |  |  |  |  |
| Retaine                                                                                                                                                                               | d                                 |                            |                    |                    |                   |                  | 111 pips                     |  |  |  |  |  |  |  |  |  |  |  |  |
|                                                                                                                                                                                       | d                                 | 1.3393<br>2094.00          | 1.33426<br>2065.00 | 1.34100<br>2125.00 | 1.34153           | 1.34192<br>29pc  | 111 pips 49 pips pints.      |  |  |  |  |  |  |  |  |  |  |  |  |
| Stop Orders USDCAD                                                                                                                                                                    | ds<br>Buy Stop<br>Buy Stop        |                            |                    |                    | 1.34153           |                  | 49 pips                      |  |  |  |  |  |  |  |  |  |  |  |  |
| Stop Orders USDCAD US500 Limit Order                                                                                                                                                  | d s Buy Stop Buy Stop s Buy Limit | 2094.00                    | 2065.00<br>85.20   | 2125.00<br>90.00   | 1.34153           |                  | 49 pips<br>pints.<br>80 pips |  |  |  |  |  |  |  |  |  |  |  |  |
| Stop Orders USDCAD US500 Limit Order                                                                                                                                                  | d<br>s<br>Buy Stop<br>Buy Stop    | 2094.00<br>86.00<br>132.50 | 2065.00            | 2125.00            | 1.34153           |                  | 49 pips<br>pints.            |  |  |  |  |  |  |  |  |  |  |  |  |