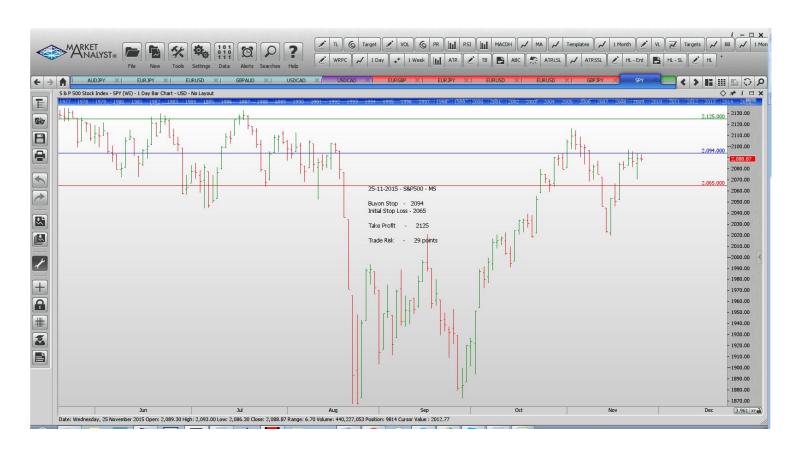

| EURUSD<br>USDCHF                                                                                                                                                                      | Sell Stop<br>Buy Stop             | 1.0748<br>1.0112           | Amend<br>Amend     | 1.0699<br>1.0133   | 1.0548<br>1.0325  | 1.0445<br>1.0400 |                              |  |  |  |  |  |  |  |  |  |  |  |  |
|---------------------------------------------------------------------------------------------------------------------------------------------------------------------------------------|-----------------------------------|----------------------------|--------------------|--------------------|-------------------|------------------|------------------------------|--|--|--|--|--|--|--|--|--|--|--|--|
| Limit Positions                                                                                                                                                                       |                                   |                            |                    |                    |                   |                  |                              |  |  |  |  |  |  |  |  |  |  |  |  |
| GBPJPY<br>EURGBP                                                                                                                                                                      | Sell Limit                        | 186.865<br>0.7120          | Amend<br>Amend     | 186.015<br>0.7060  | 182.00<br>0.6910  |                  |                              |  |  |  |  |  |  |  |  |  |  |  |  |
| Retained                                                                                                                                                                              |                                   |                            |                    |                    |                   |                  |                              |  |  |  |  |  |  |  |  |  |  |  |  |
| Stop Positions                                                                                                                                                                        |                                   |                            |                    |                    |                   |                  |                              |  |  |  |  |  |  |  |  |  |  |  |  |
| AUDUSD<br>EURUSD                                                                                                                                                                      | Buy Stop<br>Sell Stop             | 0.7159<br>1.06441          | Retain<br>Retain   | 0.7159<br>1.06441  | 0.7418<br>1.05569 | 1.05429          | 1.05220                      |  |  |  |  |  |  |  |  |  |  |  |  |
| Limit Positions                                                                                                                                                                       |                                   |                            |                    |                    |                   |                  |                              |  |  |  |  |  |  |  |  |  |  |  |  |
| EURNZD                                                                                                                                                                                | Buy Limit                         | 1.6150                     | Retain             | 1.6150             | 1.6780            |                  |                              |  |  |  |  |  |  |  |  |  |  |  |  |
| WORKI                                                                                                                                                                                 | NG ORD                            | ERS:                       |                    |                    |                   |                  |                              |  |  |  |  |  |  |  |  |  |  |  |  |
| CANCELLED ORDERS:                                                                                                                                                                     |                                   |                            |                    |                    |                   |                  |                              |  |  |  |  |  |  |  |  |  |  |  |  |
| With multiple take profit orders - Close half the position at the "Take Profit 1" and then move the stop to the entry value, close the balance of the position at the "Take Profit 2" |                                   |                            |                    |                    |                   |                  |                              |  |  |  |  |  |  |  |  |  |  |  |  |
| Name                                                                                                                                                                                  | Direction                         | Entry                      | Stop Loss          | TP 1               | TP 2              | TP3 Trade        | e Risk                       |  |  |  |  |  |  |  |  |  |  |  |  |
| Amende                                                                                                                                                                                | ed                                |                            |                    |                    |                   |                  |                              |  |  |  |  |  |  |  |  |  |  |  |  |
| Stop Orders                                                                                                                                                                           | S                                 |                            |                    |                    |                   |                  | Stop Orders                  |  |  |  |  |  |  |  |  |  |  |  |  |
| EURGBP                                                                                                                                                                                | Sell Stop                         | 0.6975                     | 0.7086             | 0.6916             | 0.6856            |                  |                              |  |  |  |  |  |  |  |  |  |  |  |  |
| Limit Orders                                                                                                                                                                          |                                   |                            |                    |                    |                   |                  |                              |  |  |  |  |  |  |  |  |  |  |  |  |
|                                                                                                                                                                                       | S                                 |                            |                    |                    |                   |                  | 111 pips                     |  |  |  |  |  |  |  |  |  |  |  |  |
| Retaine                                                                                                                                                                               |                                   |                            |                    |                    |                   |                  | 111 pips                     |  |  |  |  |  |  |  |  |  |  |  |  |
| Retaine                                                                                                                                                                               | d                                 |                            |                    |                    |                   |                  | 111 pips                     |  |  |  |  |  |  |  |  |  |  |  |  |
|                                                                                                                                                                                       | d                                 | 1.3393<br>2094.00          | 1.33426<br>2065.00 | 1.34100<br>2125.00 | 1.34153           | 1.34192<br>29pc  | 111 pips 49 pips pints.      |  |  |  |  |  |  |  |  |  |  |  |  |
| Stop Orders USDCAD                                                                                                                                                                    | ds<br>Buy Stop<br>Buy Stop        |                            |                    |                    | 1.34153           |                  | 49 pips                      |  |  |  |  |  |  |  |  |  |  |  |  |
| Stop Orders USDCAD US500 Limit Order                                                                                                                                                  | d s Buy Stop Buy Stop s Buy Limit | 2094.00                    | 2065.00<br>85.20   | 2125.00<br>90.00   | 1.34153           |                  | 49 pips<br>pints.<br>80 pips |  |  |  |  |  |  |  |  |  |  |  |  |
| Stop Orders USDCAD US500 Limit Order                                                                                                                                                  | d<br>s<br>Buy Stop<br>Buy Stop    | 2094.00<br>86.00<br>132.50 | 2065.00            | 2125.00            | 1.34153           |                  | 49 pips<br>pints.            |  |  |  |  |  |  |  |  |  |  |  |  |