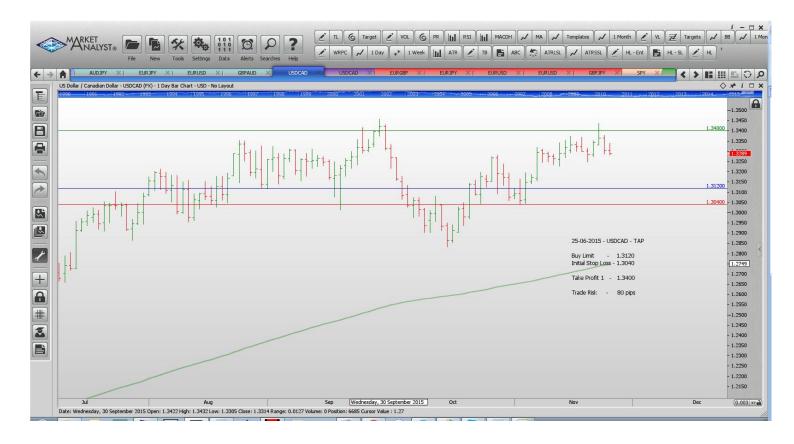

| EURUSD<br>USDCHF                                                                                                                                                                      | Sell Stop<br>Buy Stop             | 1.0748<br>1.0112           | Amend<br>Amend     | 1.0699<br>1.0133   | 1.0548<br>1.0325  | 1.0445<br>1.0400 |                              |  |  |  |  |  |  |  |  |  |  |  |  |
|---------------------------------------------------------------------------------------------------------------------------------------------------------------------------------------|-----------------------------------|----------------------------|--------------------|--------------------|-------------------|------------------|------------------------------|--|--|--|--|--|--|--|--|--|--|--|--|
| Limit Positions                                                                                                                                                                       |                                   |                            |                    |                    |                   |                  |                              |  |  |  |  |  |  |  |  |  |  |  |  |
| GBPJPY<br>EURGBP                                                                                                                                                                      | Sell Limit                        | 186.865<br>0.7120          | Amend<br>Amend     | 186.015<br>0.7060  | 182.00<br>0.6910  |                  |                              |  |  |  |  |  |  |  |  |  |  |  |  |
| Retained                                                                                                                                                                              |                                   |                            |                    |                    |                   |                  |                              |  |  |  |  |  |  |  |  |  |  |  |  |
| Stop Positions                                                                                                                                                                        |                                   |                            |                    |                    |                   |                  |                              |  |  |  |  |  |  |  |  |  |  |  |  |
| AUDUSD<br>EURUSD                                                                                                                                                                      | Buy Stop<br>Sell Stop             | 0.7159<br>1.06441          | Retain<br>Retain   | 0.7159<br>1.06441  | 0.7418<br>1.05569 | 1.05429          | 1.05220                      |  |  |  |  |  |  |  |  |  |  |  |  |
| Limit Positions                                                                                                                                                                       |                                   |                            |                    |                    |                   |                  |                              |  |  |  |  |  |  |  |  |  |  |  |  |
| EURNZD                                                                                                                                                                                | Buy Limit                         | 1.6150                     | Retain             | 1.6150             | 1.6780            |                  |                              |  |  |  |  |  |  |  |  |  |  |  |  |
| WORKI                                                                                                                                                                                 | NG ORD                            | ERS:                       |                    |                    |                   |                  |                              |  |  |  |  |  |  |  |  |  |  |  |  |
| CANCELLED ORDERS:                                                                                                                                                                     |                                   |                            |                    |                    |                   |                  |                              |  |  |  |  |  |  |  |  |  |  |  |  |
| With multiple take profit orders - Close half the position at the "Take Profit 1" and then move the stop to the entry value, close the balance of the position at the "Take Profit 2" |                                   |                            |                    |                    |                   |                  |                              |  |  |  |  |  |  |  |  |  |  |  |  |
| Name                                                                                                                                                                                  | Direction                         | Entry                      | Stop Loss          | TP 1               | TP 2              | TP3 Trade        | e Risk                       |  |  |  |  |  |  |  |  |  |  |  |  |
| Amende                                                                                                                                                                                | ed                                |                            |                    |                    |                   |                  |                              |  |  |  |  |  |  |  |  |  |  |  |  |
| Stop Orders                                                                                                                                                                           | S                                 |                            |                    |                    |                   |                  | Stop Orders                  |  |  |  |  |  |  |  |  |  |  |  |  |
| EURGBP                                                                                                                                                                                | Sell Stop                         | 0.6975                     | 0.7086             | 0.6916             | 0.6856            |                  |                              |  |  |  |  |  |  |  |  |  |  |  |  |
| Limit Orders                                                                                                                                                                          |                                   |                            |                    |                    |                   |                  |                              |  |  |  |  |  |  |  |  |  |  |  |  |
|                                                                                                                                                                                       | S                                 |                            |                    |                    |                   |                  | 111 pips                     |  |  |  |  |  |  |  |  |  |  |  |  |
| Retaine                                                                                                                                                                               |                                   |                            |                    |                    |                   |                  | 111 pips                     |  |  |  |  |  |  |  |  |  |  |  |  |
| Retaine                                                                                                                                                                               | d                                 |                            |                    |                    |                   |                  | 111 pips                     |  |  |  |  |  |  |  |  |  |  |  |  |
|                                                                                                                                                                                       | d                                 | 1.3393<br>2094.00          | 1.33426<br>2065.00 | 1.34100<br>2125.00 | 1.34153           | 1.34192<br>29pc  | 111 pips 49 pips pints.      |  |  |  |  |  |  |  |  |  |  |  |  |
| Stop Orders USDCAD                                                                                                                                                                    | ds<br>Buy Stop<br>Buy Stop        |                            |                    |                    | 1.34153           |                  | 49 pips                      |  |  |  |  |  |  |  |  |  |  |  |  |
| Stop Orders USDCAD US500 Limit Order                                                                                                                                                  | d s Buy Stop Buy Stop s Buy Limit | 2094.00                    | 2065.00<br>85.20   | 2125.00<br>90.00   | 1.34153           |                  | 49 pips<br>pints.<br>80 pips |  |  |  |  |  |  |  |  |  |  |  |  |
| Stop Orders USDCAD US500 Limit Order                                                                                                                                                  | d<br>s<br>Buy Stop<br>Buy Stop    | 2094.00<br>86.00<br>132.50 | 2065.00            | 2125.00            | 1.34153           |                  | 49 pips<br>pints.            |  |  |  |  |  |  |  |  |  |  |  |  |