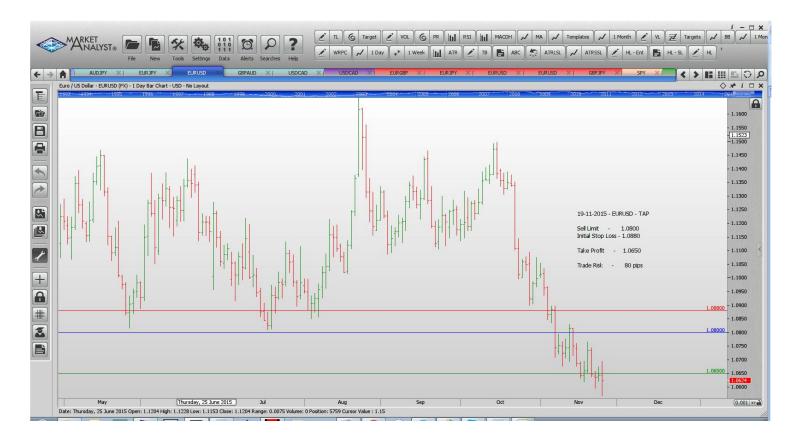

| EURUSD<br>USDCHF                                                                                                                                                                      | Sell Stop<br>Buy Stop             | 1.0748<br>1.0112           | Amend<br>Amend     | 1.0699<br>1.0133   | 1.0548<br>1.0325  | 1.0445<br>1.0400 |                              |  |  |  |  |  |  |  |  |  |  |  |  |
|---------------------------------------------------------------------------------------------------------------------------------------------------------------------------------------|-----------------------------------|----------------------------|--------------------|--------------------|-------------------|------------------|------------------------------|--|--|--|--|--|--|--|--|--|--|--|--|
| Limit Positions                                                                                                                                                                       |                                   |                            |                    |                    |                   |                  |                              |  |  |  |  |  |  |  |  |  |  |  |  |
| GBPJPY<br>EURGBP                                                                                                                                                                      | Sell Limit                        | 186.865<br>0.7120          | Amend<br>Amend     | 186.015<br>0.7060  | 182.00<br>0.6910  |                  |                              |  |  |  |  |  |  |  |  |  |  |  |  |
| Retained                                                                                                                                                                              |                                   |                            |                    |                    |                   |                  |                              |  |  |  |  |  |  |  |  |  |  |  |  |
| Stop Positions                                                                                                                                                                        |                                   |                            |                    |                    |                   |                  |                              |  |  |  |  |  |  |  |  |  |  |  |  |
| AUDUSD<br>EURUSD                                                                                                                                                                      | Buy Stop<br>Sell Stop             | 0.7159<br>1.06441          | Retain<br>Retain   | 0.7159<br>1.06441  | 0.7418<br>1.05569 | 1.05429          | 1.05220                      |  |  |  |  |  |  |  |  |  |  |  |  |
| Limit Positions                                                                                                                                                                       |                                   |                            |                    |                    |                   |                  |                              |  |  |  |  |  |  |  |  |  |  |  |  |
| EURNZD                                                                                                                                                                                | Buy Limit                         | 1.6150                     | Retain             | 1.6150             | 1.6780            |                  |                              |  |  |  |  |  |  |  |  |  |  |  |  |
| WORKI                                                                                                                                                                                 | NG ORD                            | ERS:                       |                    |                    |                   |                  |                              |  |  |  |  |  |  |  |  |  |  |  |  |
| CANCELLED ORDERS:                                                                                                                                                                     |                                   |                            |                    |                    |                   |                  |                              |  |  |  |  |  |  |  |  |  |  |  |  |
| With multiple take profit orders - Close half the position at the "Take Profit 1" and then move the stop to the entry value, close the balance of the position at the "Take Profit 2" |                                   |                            |                    |                    |                   |                  |                              |  |  |  |  |  |  |  |  |  |  |  |  |
| Name                                                                                                                                                                                  | Direction                         | Entry                      | Stop Loss          | TP 1               | TP 2              | TP3 Trade        | e Risk                       |  |  |  |  |  |  |  |  |  |  |  |  |
| Amende                                                                                                                                                                                | ed                                |                            |                    |                    |                   |                  |                              |  |  |  |  |  |  |  |  |  |  |  |  |
| Stop Orders                                                                                                                                                                           | S                                 |                            |                    |                    |                   |                  | Stop Orders                  |  |  |  |  |  |  |  |  |  |  |  |  |
| EURGBP                                                                                                                                                                                | Sell Stop                         | 0.6975                     | 0.7086             | 0.6916             | 0.6856            |                  |                              |  |  |  |  |  |  |  |  |  |  |  |  |
| Limit Orders                                                                                                                                                                          |                                   |                            |                    |                    |                   |                  |                              |  |  |  |  |  |  |  |  |  |  |  |  |
|                                                                                                                                                                                       | S                                 |                            |                    |                    |                   |                  | 111 pips                     |  |  |  |  |  |  |  |  |  |  |  |  |
| Retaine                                                                                                                                                                               |                                   |                            |                    |                    |                   |                  | 111 pips                     |  |  |  |  |  |  |  |  |  |  |  |  |
| Retaine                                                                                                                                                                               | d                                 |                            |                    |                    |                   |                  | 111 pips                     |  |  |  |  |  |  |  |  |  |  |  |  |
|                                                                                                                                                                                       | d                                 | 1.3393<br>2094.00          | 1.33426<br>2065.00 | 1.34100<br>2125.00 | 1.34153           | 1.34192<br>29pc  | 111 pips 49 pips pints.      |  |  |  |  |  |  |  |  |  |  |  |  |
| Stop Orders USDCAD                                                                                                                                                                    | ds<br>Buy Stop<br>Buy Stop        |                            |                    |                    | 1.34153           |                  | 49 pips                      |  |  |  |  |  |  |  |  |  |  |  |  |
| Stop Orders USDCAD US500 Limit Order                                                                                                                                                  | d s Buy Stop Buy Stop s Buy Limit | 2094.00                    | 2065.00<br>85.20   | 2125.00<br>90.00   | 1.34153           |                  | 49 pips<br>pints.<br>80 pips |  |  |  |  |  |  |  |  |  |  |  |  |
| Stop Orders USDCAD US500 Limit Order                                                                                                                                                  | d<br>s<br>Buy Stop<br>Buy Stop    | 2094.00<br>86.00<br>132.50 | 2065.00            | 2125.00            | 1.34153           |                  | 49 pips<br>pints.            |  |  |  |  |  |  |  |  |  |  |  |  |