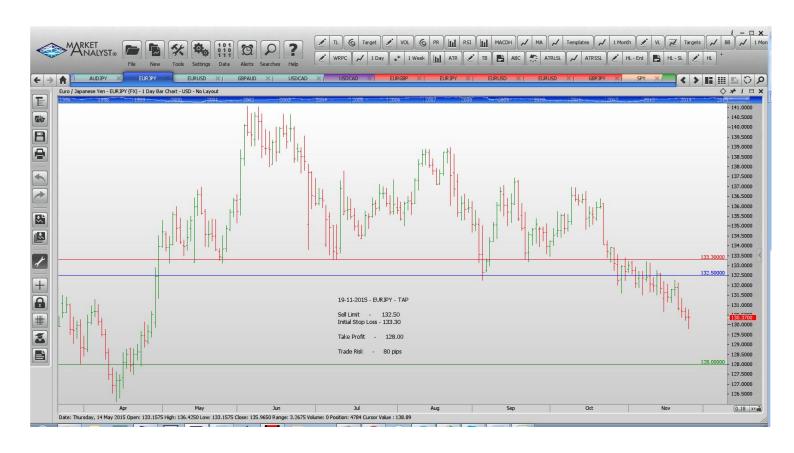

| EURUSD<br>USDCHF                                                                                                                                                                      | Sell Stop<br>Buy Stop             | 1.0748<br>1.0112           | Amend<br>Amend     | 1.0699<br>1.0133   | 1.0548<br>1.0325  | 1.0445<br>1.0400 |                              |  |  |  |  |  |  |  |  |  |  |  |  |
|---------------------------------------------------------------------------------------------------------------------------------------------------------------------------------------|-----------------------------------|----------------------------|--------------------|--------------------|-------------------|------------------|------------------------------|--|--|--|--|--|--|--|--|--|--|--|--|
| Limit Positions                                                                                                                                                                       |                                   |                            |                    |                    |                   |                  |                              |  |  |  |  |  |  |  |  |  |  |  |  |
| GBPJPY<br>EURGBP                                                                                                                                                                      | Sell Limit                        | 186.865<br>0.7120          | Amend<br>Amend     | 186.015<br>0.7060  | 182.00<br>0.6910  |                  |                              |  |  |  |  |  |  |  |  |  |  |  |  |
| Retained                                                                                                                                                                              |                                   |                            |                    |                    |                   |                  |                              |  |  |  |  |  |  |  |  |  |  |  |  |
| Stop Positions                                                                                                                                                                        |                                   |                            |                    |                    |                   |                  |                              |  |  |  |  |  |  |  |  |  |  |  |  |
| AUDUSD<br>EURUSD                                                                                                                                                                      | Buy Stop<br>Sell Stop             | 0.7159<br>1.06441          | Retain<br>Retain   | 0.7159<br>1.06441  | 0.7418<br>1.05569 | 1.05429          | 1.05220                      |  |  |  |  |  |  |  |  |  |  |  |  |
| Limit Positions                                                                                                                                                                       |                                   |                            |                    |                    |                   |                  |                              |  |  |  |  |  |  |  |  |  |  |  |  |
| EURNZD                                                                                                                                                                                | Buy Limit                         | 1.6150                     | Retain             | 1.6150             | 1.6780            |                  |                              |  |  |  |  |  |  |  |  |  |  |  |  |
| WORKI                                                                                                                                                                                 | NG ORD                            | ERS:                       |                    |                    |                   |                  |                              |  |  |  |  |  |  |  |  |  |  |  |  |
| CANCELLED ORDERS:                                                                                                                                                                     |                                   |                            |                    |                    |                   |                  |                              |  |  |  |  |  |  |  |  |  |  |  |  |
| With multiple take profit orders - Close half the position at the "Take Profit 1" and then move the stop to the entry value, close the balance of the position at the "Take Profit 2" |                                   |                            |                    |                    |                   |                  |                              |  |  |  |  |  |  |  |  |  |  |  |  |
| Name                                                                                                                                                                                  | Direction                         | Entry                      | Stop Loss          | TP 1               | TP 2              | TP3 Trade        | e Risk                       |  |  |  |  |  |  |  |  |  |  |  |  |
| Amende                                                                                                                                                                                | ed                                |                            |                    |                    |                   |                  |                              |  |  |  |  |  |  |  |  |  |  |  |  |
| Stop Orders                                                                                                                                                                           | S                                 |                            |                    |                    |                   |                  | Stop Orders                  |  |  |  |  |  |  |  |  |  |  |  |  |
| EURGBP                                                                                                                                                                                | Sell Stop                         | 0.6975                     | 0.7086             | 0.6916             | 0.6856            |                  |                              |  |  |  |  |  |  |  |  |  |  |  |  |
| Limit Orders                                                                                                                                                                          |                                   |                            |                    |                    |                   |                  |                              |  |  |  |  |  |  |  |  |  |  |  |  |
|                                                                                                                                                                                       | S                                 |                            |                    |                    |                   |                  | 111 pips                     |  |  |  |  |  |  |  |  |  |  |  |  |
| Retaine                                                                                                                                                                               |                                   |                            |                    |                    |                   |                  | 111 pips                     |  |  |  |  |  |  |  |  |  |  |  |  |
| Retaine                                                                                                                                                                               | d                                 |                            |                    |                    |                   |                  | 111 pips                     |  |  |  |  |  |  |  |  |  |  |  |  |
|                                                                                                                                                                                       | d                                 | 1.3393<br>2094.00          | 1.33426<br>2065.00 | 1.34100<br>2125.00 | 1.34153           | 1.34192<br>29pc  | 111 pips 49 pips pints.      |  |  |  |  |  |  |  |  |  |  |  |  |
| Stop Orders USDCAD                                                                                                                                                                    | ds<br>Buy Stop<br>Buy Stop        |                            |                    |                    | 1.34153           |                  | 49 pips                      |  |  |  |  |  |  |  |  |  |  |  |  |
| Stop Orders USDCAD US500 Limit Order                                                                                                                                                  | d s Buy Stop Buy Stop s Buy Limit | 2094.00                    | 2065.00<br>85.20   | 2125.00<br>90.00   | 1.34153           |                  | 49 pips<br>pints.<br>80 pips |  |  |  |  |  |  |  |  |  |  |  |  |
| Stop Orders USDCAD US500 Limit Order                                                                                                                                                  | d<br>s<br>Buy Stop<br>Buy Stop    | 2094.00<br>86.00<br>132.50 | 2065.00            | 2125.00            | 1.34153           |                  | 49 pips<br>pints.            |  |  |  |  |  |  |  |  |  |  |  |  |