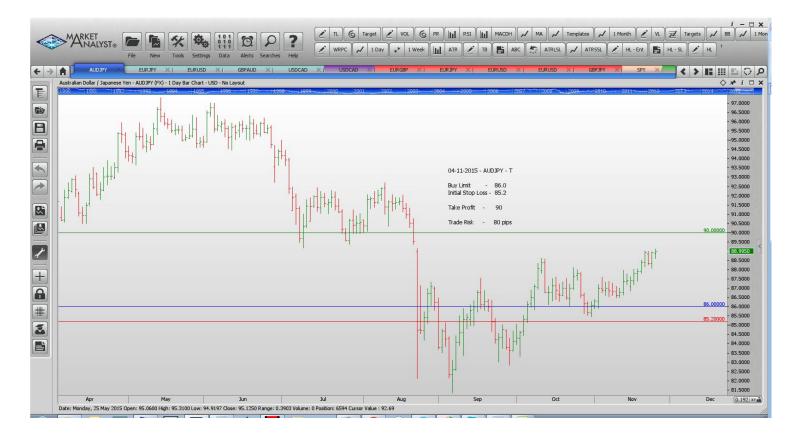

| EURUSD<br>USDCHF                                                                                                                                                                      | Sell Stop<br>Buy Stop             | 1.0748<br>1.0112           | Amend<br>Amend     | 1.0699<br>1.0133   | 1.0548<br>1.0325  | 1.0445<br>1.0400 |                              |  |  |  |  |  |  |  |  |  |  |  |  |
|---------------------------------------------------------------------------------------------------------------------------------------------------------------------------------------|-----------------------------------|----------------------------|--------------------|--------------------|-------------------|------------------|------------------------------|--|--|--|--|--|--|--|--|--|--|--|--|
| Limit Positions                                                                                                                                                                       |                                   |                            |                    |                    |                   |                  |                              |  |  |  |  |  |  |  |  |  |  |  |  |
| GBPJPY<br>EURGBP                                                                                                                                                                      | Sell Limit                        | 186.865<br>0.7120          | Amend<br>Amend     | 186.015<br>0.7060  | 182.00<br>0.6910  |                  |                              |  |  |  |  |  |  |  |  |  |  |  |  |
| Retained                                                                                                                                                                              |                                   |                            |                    |                    |                   |                  |                              |  |  |  |  |  |  |  |  |  |  |  |  |
| Stop Positions                                                                                                                                                                        |                                   |                            |                    |                    |                   |                  |                              |  |  |  |  |  |  |  |  |  |  |  |  |
| AUDUSD<br>EURUSD                                                                                                                                                                      | Buy Stop<br>Sell Stop             | 0.7159<br>1.06441          | Retain<br>Retain   | 0.7159<br>1.06441  | 0.7418<br>1.05569 | 1.05429          | 1.05220                      |  |  |  |  |  |  |  |  |  |  |  |  |
| Limit Positions                                                                                                                                                                       |                                   |                            |                    |                    |                   |                  |                              |  |  |  |  |  |  |  |  |  |  |  |  |
| EURNZD                                                                                                                                                                                | Buy Limit                         | 1.6150                     | Retain             | 1.6150             | 1.6780            |                  |                              |  |  |  |  |  |  |  |  |  |  |  |  |
| WORKI                                                                                                                                                                                 | NG ORD                            | ERS:                       |                    |                    |                   |                  |                              |  |  |  |  |  |  |  |  |  |  |  |  |
| CANCELLED ORDERS:                                                                                                                                                                     |                                   |                            |                    |                    |                   |                  |                              |  |  |  |  |  |  |  |  |  |  |  |  |
| With multiple take profit orders - Close half the position at the "Take Profit 1" and then move the stop to the entry value, close the balance of the position at the "Take Profit 2" |                                   |                            |                    |                    |                   |                  |                              |  |  |  |  |  |  |  |  |  |  |  |  |
| Name                                                                                                                                                                                  | Direction                         | Entry                      | Stop Loss          | TP 1               | TP 2              | TP3 Trade        | e Risk                       |  |  |  |  |  |  |  |  |  |  |  |  |
| Amende                                                                                                                                                                                | ed                                |                            |                    |                    |                   |                  |                              |  |  |  |  |  |  |  |  |  |  |  |  |
| Stop Orders                                                                                                                                                                           | S                                 |                            |                    |                    |                   |                  | Stop Orders                  |  |  |  |  |  |  |  |  |  |  |  |  |
| EURGBP                                                                                                                                                                                | Sell Stop                         | 0.6975                     | 0.7086             | 0.6916             | 0.6856            |                  |                              |  |  |  |  |  |  |  |  |  |  |  |  |
| Limit Orders                                                                                                                                                                          |                                   |                            |                    |                    |                   |                  |                              |  |  |  |  |  |  |  |  |  |  |  |  |
|                                                                                                                                                                                       | S                                 |                            |                    |                    |                   |                  | 111 pips                     |  |  |  |  |  |  |  |  |  |  |  |  |
| Retaine                                                                                                                                                                               |                                   |                            |                    |                    |                   |                  | 111 pips                     |  |  |  |  |  |  |  |  |  |  |  |  |
| Retaine                                                                                                                                                                               | d                                 |                            |                    |                    |                   |                  | 111 pips                     |  |  |  |  |  |  |  |  |  |  |  |  |
|                                                                                                                                                                                       | d                                 | 1.3393<br>2094.00          | 1.33426<br>2065.00 | 1.34100<br>2125.00 | 1.34153           | 1.34192<br>29pc  | 111 pips 49 pips pints.      |  |  |  |  |  |  |  |  |  |  |  |  |
| Stop Orders USDCAD                                                                                                                                                                    | ds<br>Buy Stop<br>Buy Stop        |                            |                    |                    | 1.34153           |                  | 49 pips                      |  |  |  |  |  |  |  |  |  |  |  |  |
| Stop Orders USDCAD US500 Limit Order                                                                                                                                                  | d s Buy Stop Buy Stop s Buy Limit | 2094.00                    | 2065.00<br>85.20   | 2125.00<br>90.00   | 1.34153           |                  | 49 pips<br>pints.<br>80 pips |  |  |  |  |  |  |  |  |  |  |  |  |
| Stop Orders USDCAD US500 Limit Order                                                                                                                                                  | d<br>s<br>Buy Stop<br>Buy Stop    | 2094.00<br>86.00<br>132.50 | 2065.00            | 2125.00            | 1.34153           |                  | 49 pips<br>pints.            |  |  |  |  |  |  |  |  |  |  |  |  |