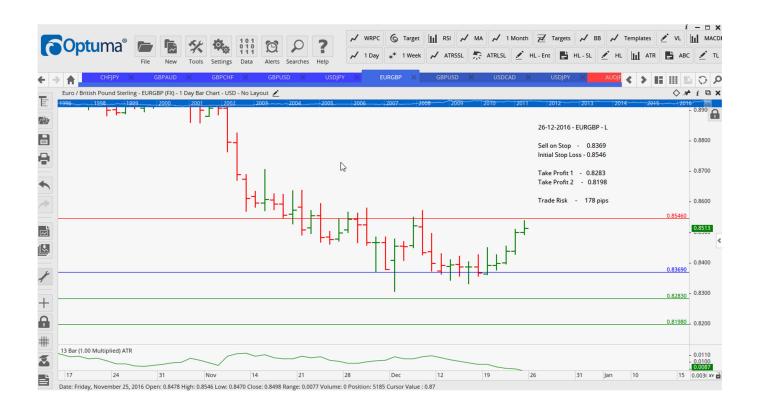

### **Amended**

| EURGBP | Sell | LD | 0.8369 | 0.8546 | 0.8283 | 0.8198 | 178 |
|--------|------|----|--------|--------|--------|--------|-----|
| USDCAD | Sell | LD | 1.3439 | 1.3569 | 1.3347 | 1.3255 | 130 |
| USDJPY | Buy  | LD | 118.07 | 116.99 | 119.33 | 120.59 | 108 |
|        |      |    |        |        |        |        |     |

### **CHARTS:**