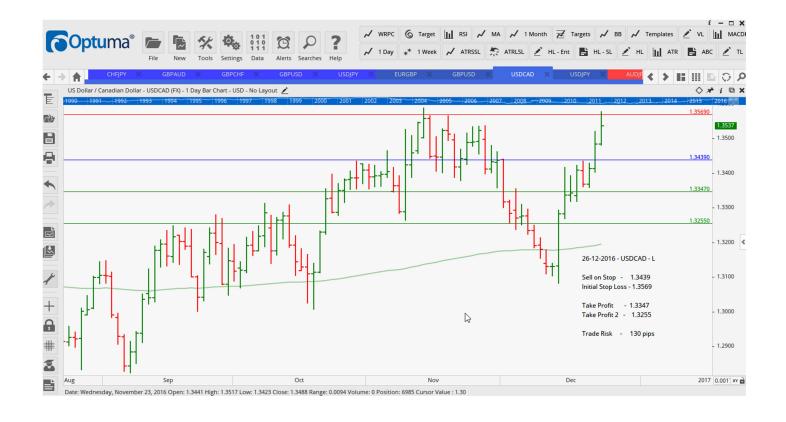

### **Amended**

| EURGBP | Sell | LD | 0.8369 | 0.8546 | 0.8283 | 0.8198 | 178 |
|--------|------|----|--------|--------|--------|--------|-----|
| USDCAD | Sell | LD | 1.3439 | 1.3569 | 1.3347 | 1.3255 | 130 |
| USDJPY | Buy  | LD | 118.07 | 116.99 | 119.33 | 120.59 | 108 |
|        |      |    |        |        |        |        |     |