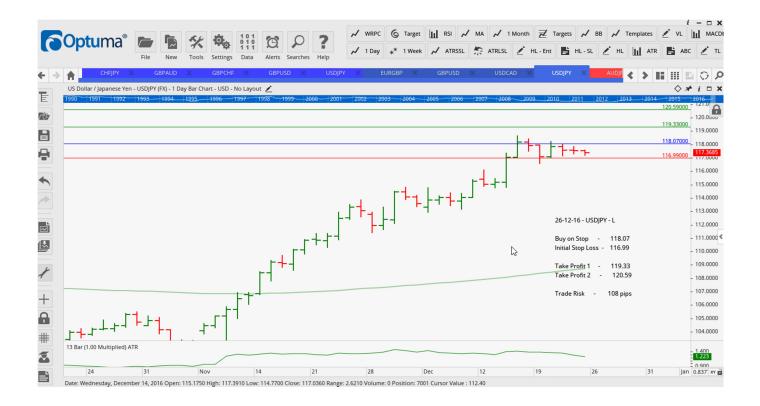

### **Amended**

| EURGBP | Sell | LD | 0.8369 | 0.8546 | 0.8283 | 0.8198 | 178 |
|--------|------|----|--------|--------|--------|--------|-----|
| USDCAD | Sell | LD | 1.3439 | 1.3569 | 1.3347 | 1.3255 | 130 |
| USDJPY | Buy  | LD | 118.07 | 116.99 | 119.33 | 120.59 | 108 |
|        |      |    |        |        |        |        |     |