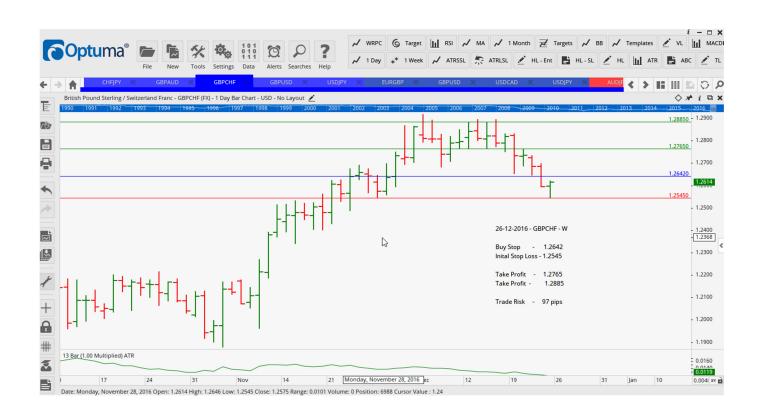

### **NEW ORDERS:**

| Name Orde     | r Type | Code | Entry   | S. L.   | TP1     | TP2     | TP3 | TR pips          |
|---------------|--------|------|---------|---------|---------|---------|-----|------------------|
| CHFJPY        | Sell   | Cons | 113.700 | 114.960 | 112.060 | 109.890 |     | <mark>126</mark> |
| GBPAUD        | Buy    | Cons | 1.7195  | 1.6987  | 1.7481  | 1.7676  |     | 208              |
| <b>GBPCHF</b> | Buy    | SR   | 1.2642  | 1.2545  | 1.2765  | 1.2885  |     | 97               |
| <b>GBPUSD</b> | Buy    | SR   | 1.2324  | 1.2228  | 1.2449  | 1.2585  |     | 96               |

### **CHARTS:**