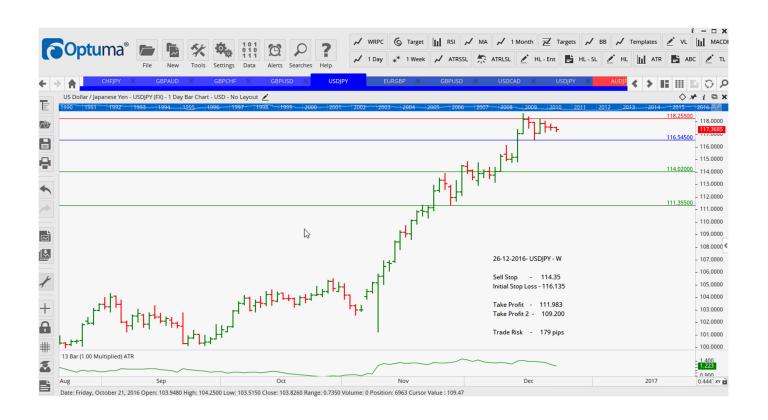

### Retained

| GBPUSD | Buy L  | _D | 1.2404  | 1.2264  | 1.2527 | 1.2651  | 140 |
|--------|--------|----|---------|---------|--------|---------|-----|
| USDJPY | Sell E | ER | 116.545 | 118.255 | 114.02 | 111.355 | 171 |