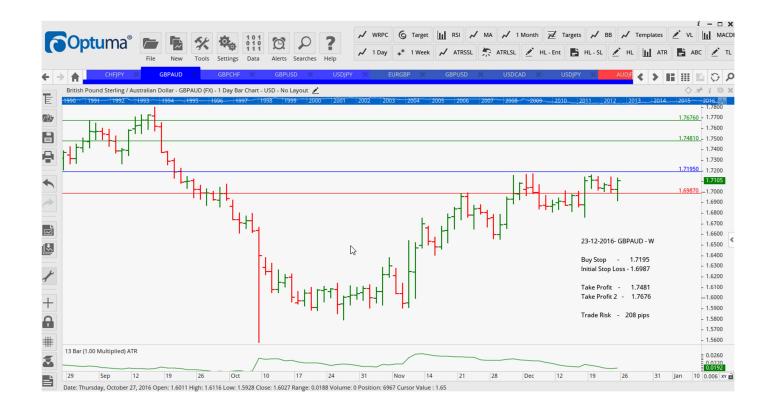

### **NEW ORDERS:**

| Name Orde     | r Type | Code | Entry   | S. L.   | TP1     | TP2     | TP3 | TR pips          |
|---------------|--------|------|---------|---------|---------|---------|-----|------------------|
| CHFJPY        | Sell   | Cons | 113.700 | 114.960 | 112.060 | 109.890 |     | <mark>126</mark> |
| GBPAUD        | Buy    | Cons | 1.7195  | 1.6987  | 1.7481  | 1.7676  |     | 208              |
| <b>GBPCHF</b> | Buy    | SR   | 1.2642  | 1.2545  | 1.2765  | 1.2885  |     | 97               |
| <b>GBPUSD</b> | Buy    | SR   | 1.2324  | 1.2228  | 1.2449  | 1.2585  |     | 96               |

### **CHARTS:**