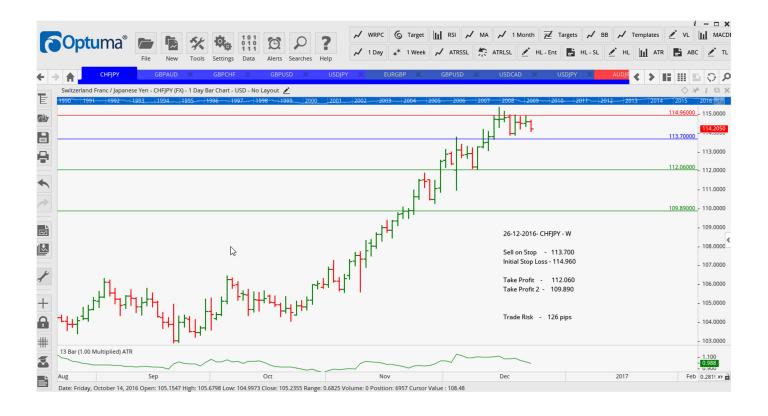

### **NEW ORDERS:**

| Name Orde     | r Type | Code | Entry   | S. L.   | TP1     | TP2     | TP3 | TR pips          |
|---------------|--------|------|---------|---------|---------|---------|-----|------------------|
| CHFJPY        | Sell   | Cons | 113.700 | 114.960 | 112.060 | 109.890 |     | <mark>126</mark> |
| GBPAUD        | Buy    | Cons | 1.7195  | 1.6987  | 1.7481  | 1.7676  |     | 208              |
| <b>GBPCHF</b> | Buy    | SR   | 1.2642  | 1.2545  | 1.2765  | 1.2885  |     | 97               |
| <b>GBPUSD</b> | Buy    | SR   | 1.2324  | 1.2228  | 1.2449  | 1.2585  |     | 96               |

### **CHARTS:**