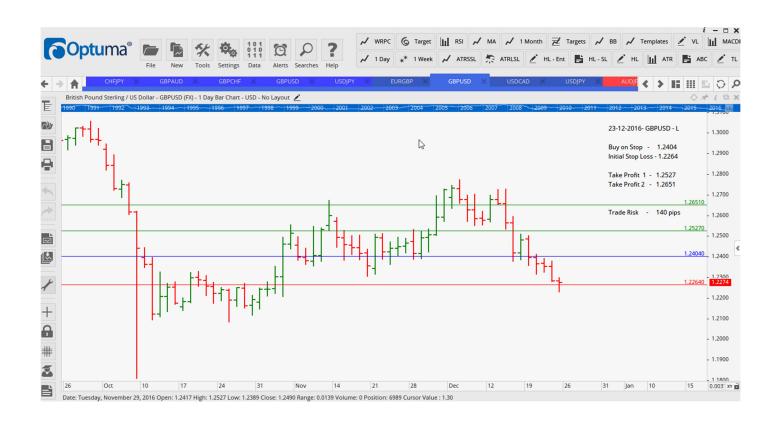

### Retained

| GBPUSD | Buy L  | _D | 1.2404  | 1.2264  | 1.2527 | 1.2651  | 140 |
|--------|--------|----|---------|---------|--------|---------|-----|
| USDJPY | Sell E | ER | 116.545 | 118.255 | 114.02 | 111.355 | 171 |