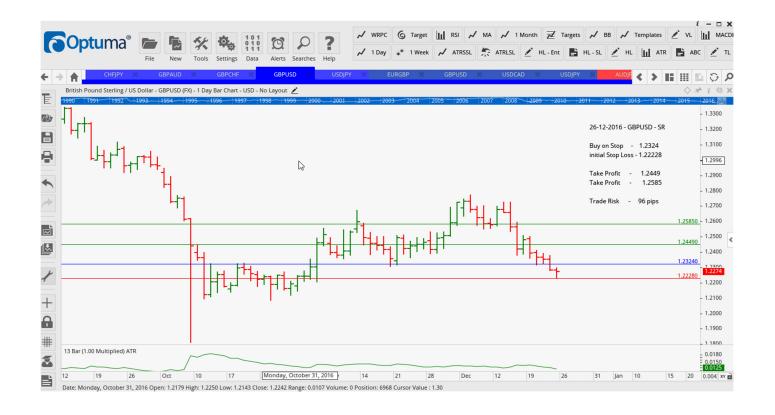

### **NEW ORDERS:**

| Name Orde     | r Type | Code | Entry   | S. L.   | TP1     | TP2     | TP3 | TR pips          |
|---------------|--------|------|---------|---------|---------|---------|-----|------------------|
| CHFJPY        | Sell   | Cons | 113.700 | 114.960 | 112.060 | 109.890 |     | <mark>126</mark> |
| GBPAUD        | Buy    | Cons | 1.7195  | 1.6987  | 1.7481  | 1.7676  |     | 208              |
| <b>GBPCHF</b> | Buy    | SR   | 1.2642  | 1.2545  | 1.2765  | 1.2885  |     | 97               |
| <b>GBPUSD</b> | Buy    | SR   | 1.2324  | 1.2228  | 1.2449  | 1.2585  |     | 96               |