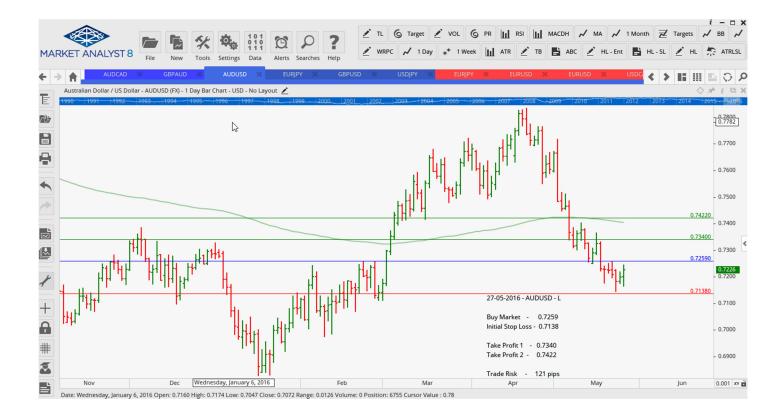

# **NEW ORDERS:**

| Name Order Type               |                                   | Entry            | S. L.                      | TP1                        | TP2    | ТРЗ Т | rade Risk                       |
|-------------------------------|-----------------------------------|------------------|----------------------------|----------------------------|--------|-------|---------------------------------|
| Stop Orders                   |                                   |                  |                            |                            |        |       |                                 |
| AUDUSD<br><mark>GBPAUD</mark> | Buy Stop<br>Buy Stop<br>Sell Stop | 0.7259<br>2.0199 | 0.9325<br>0.7138<br>2.0534 | 0.9637<br>0.7340<br>1.9181 | 0.7422 |       | 86 pips<br>121 pips<br>335 pips |
| USDJPY                        | Buy Stop                          | 110.63           | 109.05                     | 111.62                     | 112.61 |       | 158 pips                        |