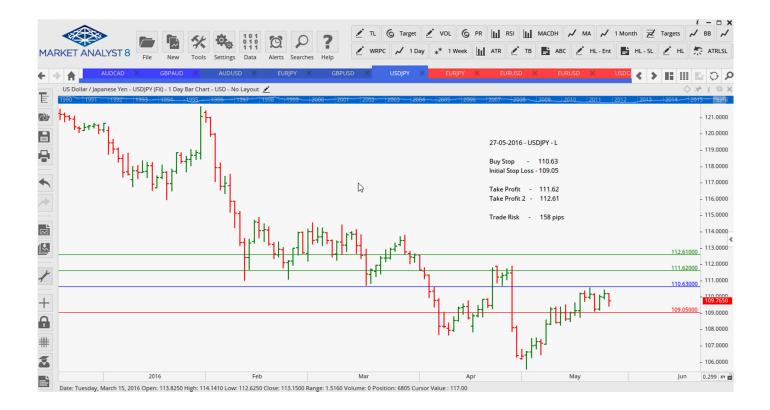

# **NEW ORDERS:**

| Name Order Type               |                                   | Entry            | S. L.                      | TP1                        | TP2    | ТРЗ Т | rade Risk                       |
|-------------------------------|-----------------------------------|------------------|----------------------------|----------------------------|--------|-------|---------------------------------|
| Stop Orders                   |                                   |                  |                            |                            |        |       |                                 |
| AUDUSD<br><mark>GBPAUD</mark> | Buy Stop<br>Buy Stop<br>Sell Stop | 0.7259<br>2.0199 | 0.9325<br>0.7138<br>2.0534 | 0.9637<br>0.7340<br>1.9181 | 0.7422 |       | 86 pips<br>121 pips<br>335 pips |
| USDJPY                        | Buy Stop                          | 110.63           | 109.05                     | 111.62                     | 112.61 |       | 158 pips                        |

## **CHARTS:**