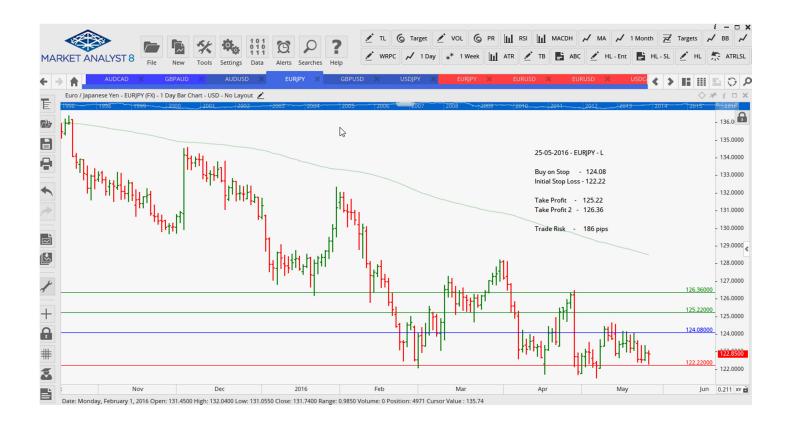

#### **Stop Orders**

| EURJPY | Buy Stop  | 124.09 | 122.13 | 125.06 | 126.04 | 196 pips |
|--------|-----------|--------|--------|--------|--------|----------|
| GBPUSD | Sell Stop | 1.4478 | 1.4750 | 1.4357 | 1.4237 | 272 pips |