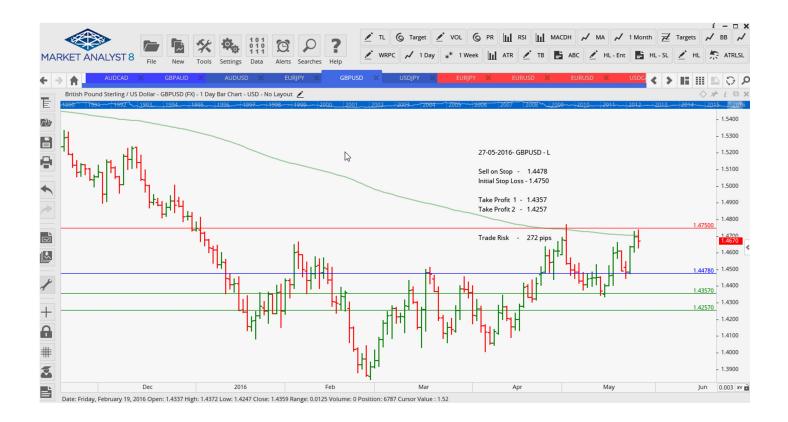

#### **Stop Orders**

| EURJPY | Buy Stop  | 124.09 | 122.13 | 125.06 | 126.04 | 196 pips |
|--------|-----------|--------|--------|--------|--------|----------|
| GBPUSD | Sell Stop | 1.4478 | 1.4750 | 1.4357 | 1.4237 | 272 pips |

## **CHARTS:**