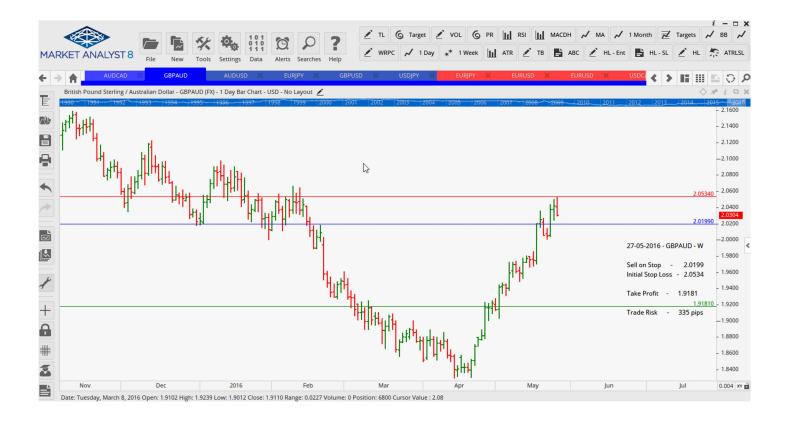

# **NEW ORDERS:**

| Name Order Type               |                                   | Entry            | S. L.                      | TP1                        | TP2    | ТРЗ Т | rade Risk                       |
|-------------------------------|-----------------------------------|------------------|----------------------------|----------------------------|--------|-------|---------------------------------|
| Stop Orders                   |                                   |                  |                            |                            |        |       |                                 |
| AUDUSD<br><mark>GBPAUD</mark> | Buy Stop<br>Buy Stop<br>Sell Stop | 0.7259<br>2.0199 | 0.9325<br>0.7138<br>2.0534 | 0.9637<br>0.7340<br>1.9181 | 0.7422 |       | 86 pips<br>121 pips<br>335 pips |
| USDJPY                        | Buy Stop                          | 110.63           | 109.05                     | 111.62                     | 112.61 |       | 158 pips                        |