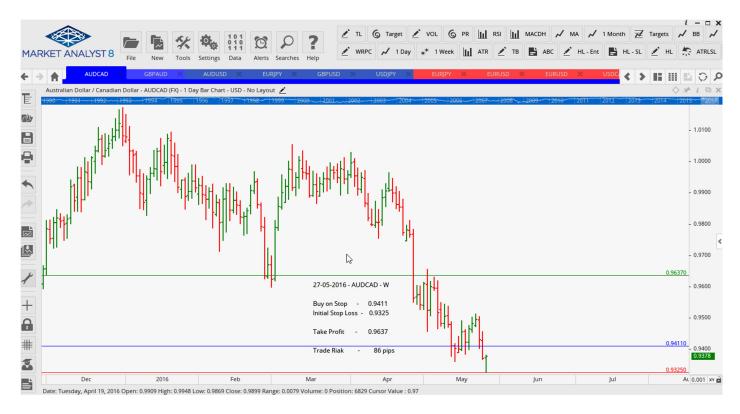

# **NEW ORDERS:**

| Name Order Type               |                                   | Entry            | S. L.                      | TP1                        | TP2    | ТРЗ Т | rade Risk                       |
|-------------------------------|-----------------------------------|------------------|----------------------------|----------------------------|--------|-------|---------------------------------|
| Stop Orders                   |                                   |                  |                            |                            |        |       |                                 |
| AUDUSD<br><mark>GBPAUD</mark> | Buy Stop<br>Buy Stop<br>Sell Stop | 0.7259<br>2.0199 | 0.9325<br>0.7138<br>2.0534 | 0.9637<br>0.7340<br>1.9181 | 0.7422 |       | 86 pips<br>121 pips<br>335 pips |
| USDJPY                        | Buy Stop                          | 110.63           | 109.05                     | 111.62                     | 112.61 |       | 158 pips                        |