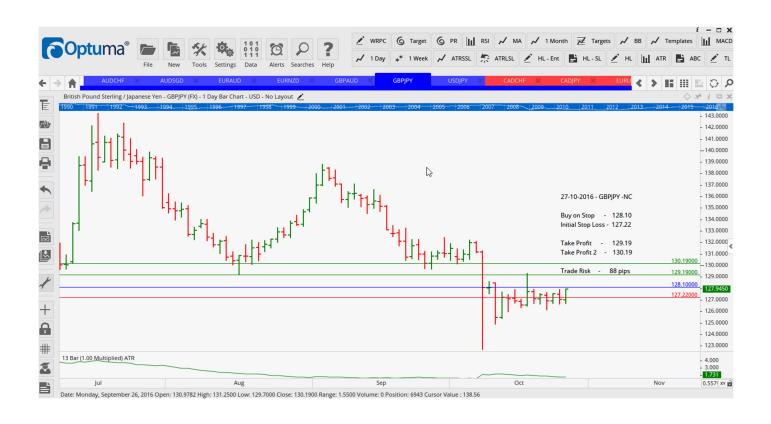

## **NEW ORDERS:**

| Name Order Type Code | Entry  | S. L.  | TP1    | TP2    | TP3 TR pips |
|----------------------|--------|--------|--------|--------|-------------|
| AUDCHF Sell WSR      | 0.7577 | 0.7624 | 0.7492 | 0.7405 | 47          |
| GBPJPY Buy NC        | 128.10 | 127.22 | 129.19 | 130.19 | 88          |