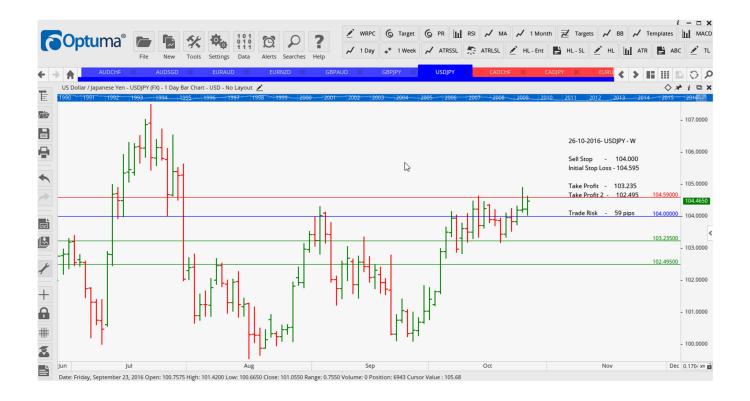

## **CANCELLED ORDERS:**

USDCAD Sell SR

| Name                       | Direc             | etion        | Entry                      | Stop Loss                  | TP1                        | TP2                         | TP3 | TR              |  |
|----------------------------|-------------------|--------------|----------------------------|----------------------------|----------------------------|-----------------------------|-----|-----------------|--|
| Amende                     | ed                |              |                            |                            |                            |                             |     |                 |  |
| EURAUD<br>EURNZD<br>GBPAUD | Buy<br>Buy<br>Buy | NR<br>C<br>C | 1.4311<br>1.5276<br>1.6042 | 1.4213<br>1.5203<br>1.5880 | 1.4510<br>1.5467<br>1.6254 | 1.4704<br>1.5582<br>1.64075 |     | 98<br>73<br>162 |  |
| Retained                   |                   |              |                            |                            |                            |                             |     |                 |  |
| AUDSGD<br>USDJPY           | Sell<br>Sell      | NR<br>SR     | 1.0576<br>104.000          | 1.07078<br>104.590         | 1.0437<br>103.235          | 1.0295<br>102.495           |     | 132<br>59       |  |