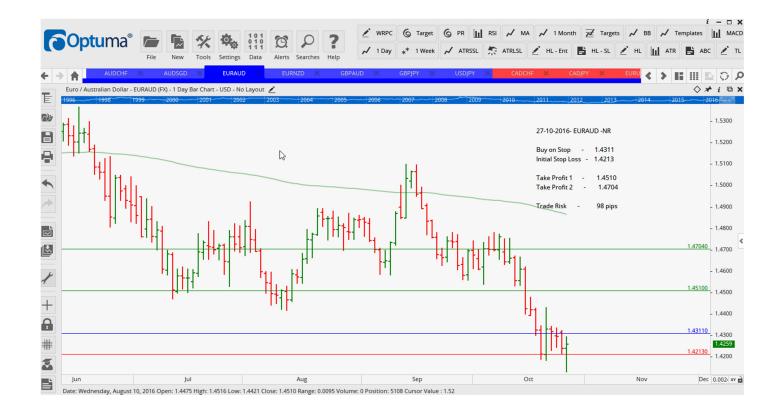

## **CANCELLED ORDERS:**

USDCAD Sell SR

| Name                       | Direc             | etion        | Entry                      | Stop Loss                  | TP1                        | TP2                         | TP3 | TR              |  |
|----------------------------|-------------------|--------------|----------------------------|----------------------------|----------------------------|-----------------------------|-----|-----------------|--|
| Amende                     | ed                |              |                            |                            |                            |                             |     |                 |  |
| EURAUD<br>EURNZD<br>GBPAUD | Buy<br>Buy<br>Buy | NR<br>C<br>C | 1.4311<br>1.5276<br>1.6042 | 1.4213<br>1.5203<br>1.5880 | 1.4510<br>1.5467<br>1.6254 | 1.4704<br>1.5582<br>1.64075 |     | 98<br>73<br>162 |  |
| Retained                   |                   |              |                            |                            |                            |                             |     |                 |  |
| AUDSGD<br>USDJPY           | Sell<br>Sell      | NR<br>SR     | 1.0576<br>104.000          | 1.07078<br>104.590         | 1.0437<br>103.235          | 1.0295<br>102.495           |     | 132<br>59       |  |