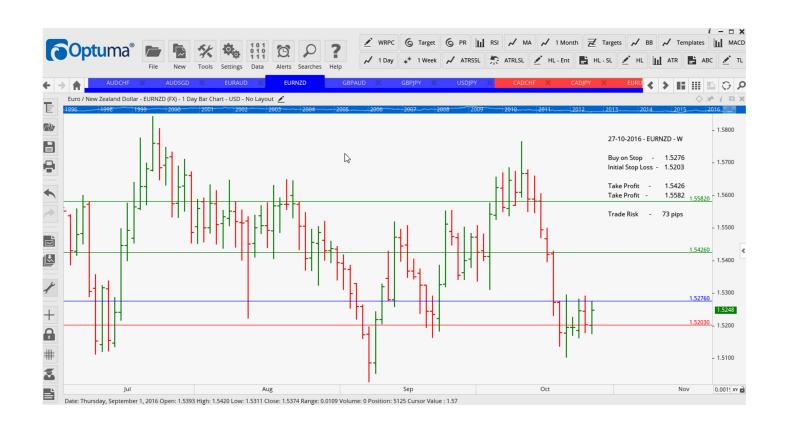

## **CANCELLED ORDERS:**

USDCAD Sell SR

| Name                       | Direc             | etion        | Entry                      | Stop Loss                  | TP1                        | TP2                         | TP3 | TR              |  |
|----------------------------|-------------------|--------------|----------------------------|----------------------------|----------------------------|-----------------------------|-----|-----------------|--|
| Amende                     | ed                |              |                            |                            |                            |                             |     |                 |  |
| EURAUD<br>EURNZD<br>GBPAUD | Buy<br>Buy<br>Buy | NR<br>C<br>C | 1.4311<br>1.5276<br>1.6042 | 1.4213<br>1.5203<br>1.5880 | 1.4510<br>1.5467<br>1.6254 | 1.4704<br>1.5582<br>1.64075 |     | 98<br>73<br>162 |  |
| Retained                   |                   |              |                            |                            |                            |                             |     |                 |  |
| AUDSGD<br>USDJPY           | Sell<br>Sell      | NR<br>SR     | 1.0576<br>104.000          | 1.07078<br>104.590         | 1.0437<br>103.235          | 1.0295<br>102.495           |     | 132<br>59       |  |