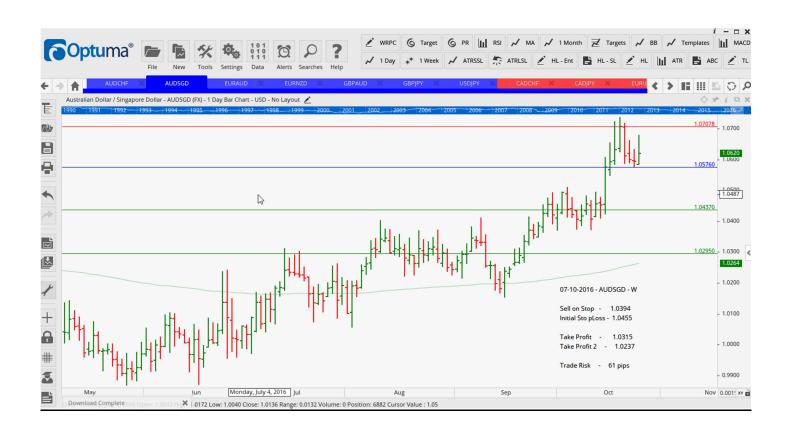

## **CANCELLED ORDERS:**

USDCAD Sell SR

| Name                       | Direc             | etion        | Entry                      | Stop Loss                  | TP1                        | TP2                         | TP3 | TR              |  |
|----------------------------|-------------------|--------------|----------------------------|----------------------------|----------------------------|-----------------------------|-----|-----------------|--|
| Amende                     | ed                |              |                            |                            |                            |                             |     |                 |  |
| EURAUD<br>EURNZD<br>GBPAUD | Buy<br>Buy<br>Buy | NR<br>C<br>C | 1.4311<br>1.5276<br>1.6042 | 1.4213<br>1.5203<br>1.5880 | 1.4510<br>1.5467<br>1.6254 | 1.4704<br>1.5582<br>1.64075 |     | 98<br>73<br>162 |  |
| Retained                   |                   |              |                            |                            |                            |                             |     |                 |  |
| AUDSGD<br>USDJPY           | Sell<br>Sell      | NR<br>SR     | 1.0576<br>104.000          | 1.07078<br>104.590         | 1.0437<br>103.235          | 1.0295<br>102.495           |     | 132<br>59       |  |