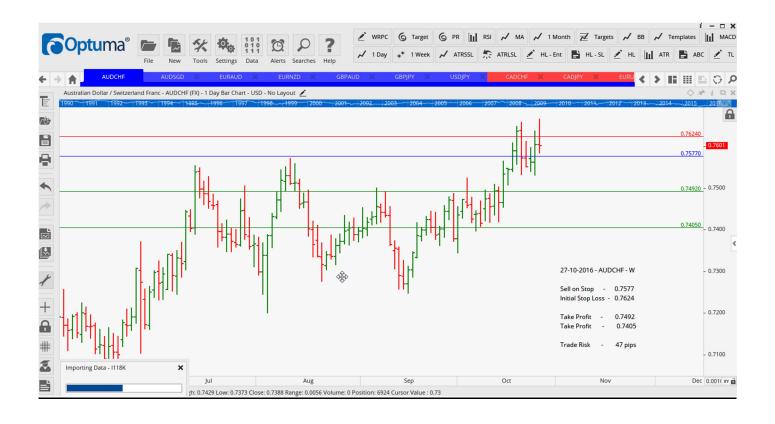

## **NEW ORDERS:**

| Name Order Type Code | Entry  | S. L.  | TP1    | TP2    | TP3 TR pips |
|----------------------|--------|--------|--------|--------|-------------|
| AUDCHF Sell WSR      | 0.7577 | 0.7624 | 0.7492 | 0.7405 | 47          |
| GBPJPY Buy NC        | 128.10 | 127.22 | 129.19 | 130.19 | 88          |