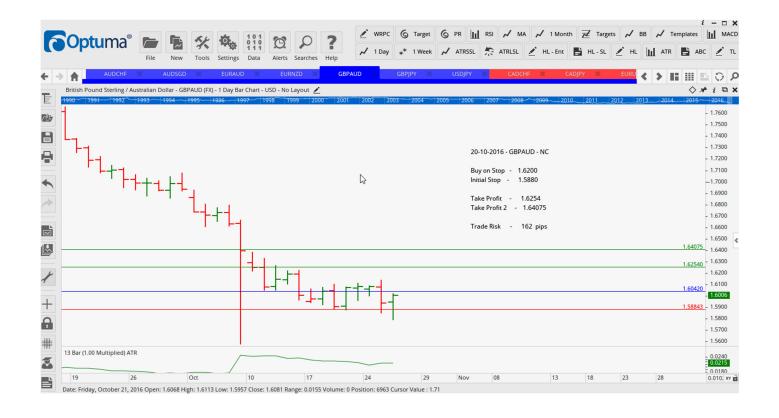

## **CANCELLED ORDERS:**

USDCAD Sell SR

| Name                       | Direc             | etion        | Entry                      | Stop Loss                  | TP1                        | TP2                         | TP3 | TR              |  |
|----------------------------|-------------------|--------------|----------------------------|----------------------------|----------------------------|-----------------------------|-----|-----------------|--|
| Amende                     | ed                |              |                            |                            |                            |                             |     |                 |  |
| EURAUD<br>EURNZD<br>GBPAUD | Buy<br>Buy<br>Buy | NR<br>C<br>C | 1.4311<br>1.5276<br>1.6042 | 1.4213<br>1.5203<br>1.5880 | 1.4510<br>1.5467<br>1.6254 | 1.4704<br>1.5582<br>1.64075 |     | 98<br>73<br>162 |  |
| Retained                   |                   |              |                            |                            |                            |                             |     |                 |  |
| AUDSGD<br>USDJPY           | Sell<br>Sell      | NR<br>SR     | 1.0576<br>104.000          | 1.07078<br>104.590         | 1.0437<br>103.235          | 1.0295<br>102.495           |     | 132<br>59       |  |