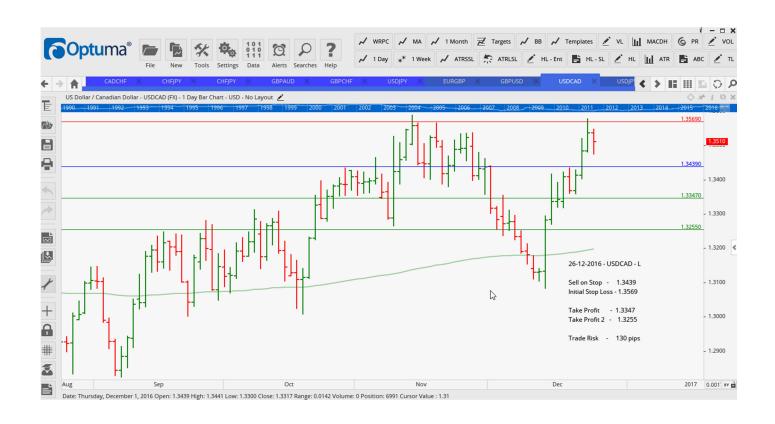

### Retained

| CHFJPY        | Sell | Cons | 113.700 | 114.960 | 112.060 | 109.890 | 126 |
|---------------|------|------|---------|---------|---------|---------|-----|
| <b>EURGBP</b> | Sell | LD   | 0.8369  | 0.8546  | 0.8283  | 0.8198  | 178 |
| GBPAUD        | Buy  | Cons | 1.7195  | 1.6987  | 1.7481  | 1.7676  | 208 |
| GBPUSD        | Buy  | LD   | 1.2404  | 1.2264  | 1.2527  | 1.2651  | 140 |
| USDCAD        | Sell | LD   | 1.3439  | 1.3569  | 1.3347  | 1.3255  | 130 |
| USDJPY        | Buy  | LD   | 118.07  | 116.99  | 119.33  | 120.59  | 108 |
| USDJPY        | Sell | ER   | 116.545 | 118.255 | 114.02  | 111.355 | 171 |