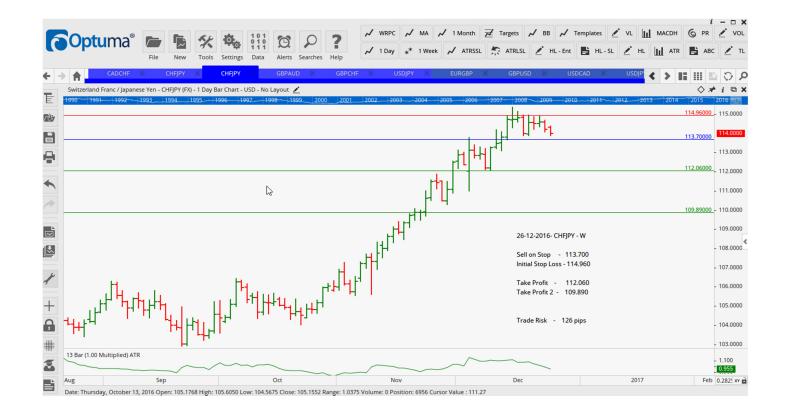

### Retained

| CHFJPY        | Sell | Cons | 113.700 | 114.960 | 112.060 | 109.890 | 126 |
|---------------|------|------|---------|---------|---------|---------|-----|
| <b>EURGBP</b> | Sell | LD   | 0.8369  | 0.8546  | 0.8283  | 0.8198  | 178 |
| GBPAUD        | Buy  | Cons | 1.7195  | 1.6987  | 1.7481  | 1.7676  | 208 |
| GBPUSD        | Buy  | LD   | 1.2404  | 1.2264  | 1.2527  | 1.2651  | 140 |
| USDCAD        | Sell | LD   | 1.3439  | 1.3569  | 1.3347  | 1.3255  | 130 |
| USDJPY        | Buy  | LD   | 118.07  | 116.99  | 119.33  | 120.59  | 108 |
| USDJPY        | Sell | ER   | 116.545 | 118.255 | 114.02  | 111.355 | 171 |