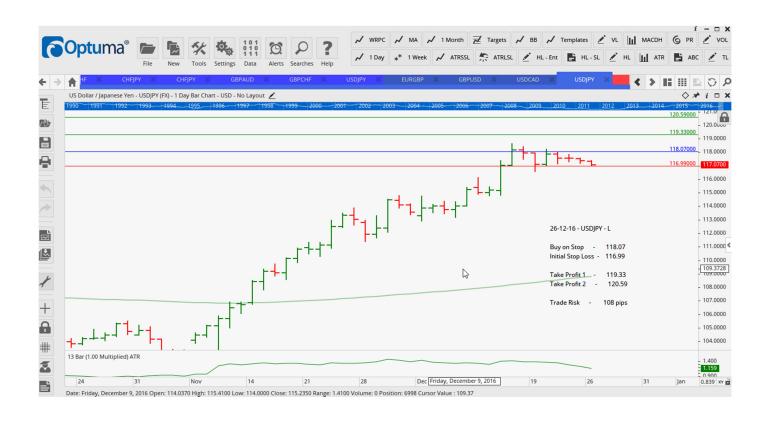

### Retained

| CHFJPY        | Sell | Cons | 113.700 | 114.960 | 112.060 | 109.890 | 126 |
|---------------|------|------|---------|---------|---------|---------|-----|
| <b>EURGBP</b> | Sell | LD   | 0.8369  | 0.8546  | 0.8283  | 0.8198  | 178 |
| GBPAUD        | Buy  | Cons | 1.7195  | 1.6987  | 1.7481  | 1.7676  | 208 |
| GBPUSD        | Buy  | LD   | 1.2404  | 1.2264  | 1.2527  | 1.2651  | 140 |
| USDCAD        | Sell | LD   | 1.3439  | 1.3569  | 1.3347  | 1.3255  | 130 |
| USDJPY        | Buy  | LD   | 118.07  | 116.99  | 119.33  | 120.59  | 108 |
| USDJPY        | Sell | ER   | 116.545 | 118.255 | 114.02  | 111.355 | 171 |