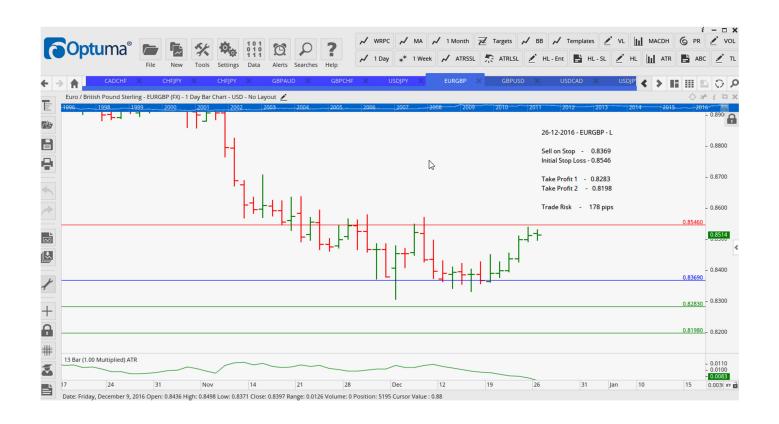

### Retained

| CHFJPY        | Sell | Cons | 113.700 | 114.960 | 112.060 | 109.890 | 126 |
|---------------|------|------|---------|---------|---------|---------|-----|
| <b>EURGBP</b> | Sell | LD   | 0.8369  | 0.8546  | 0.8283  | 0.8198  | 178 |
| GBPAUD        | Buy  | Cons | 1.7195  | 1.6987  | 1.7481  | 1.7676  | 208 |
| GBPUSD        | Buy  | LD   | 1.2404  | 1.2264  | 1.2527  | 1.2651  | 140 |
| USDCAD        | Sell | LD   | 1.3439  | 1.3569  | 1.3347  | 1.3255  | 130 |
| USDJPY        | Buy  | LD   | 118.07  | 116.99  | 119.33  | 120.59  | 108 |
| USDJPY        | Sell | ER   | 116.545 | 118.255 | 114.02  | 111.355 | 171 |