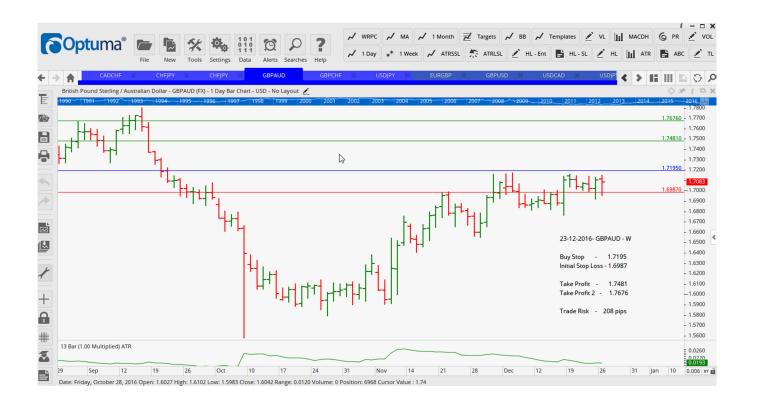

### Retained

| CHFJPY        | Sell | Cons | 113.700 | 114.960 | 112.060 | 109.890 | 126 |
|---------------|------|------|---------|---------|---------|---------|-----|
| <b>EURGBP</b> | Sell | LD   | 0.8369  | 0.8546  | 0.8283  | 0.8198  | 178 |
| GBPAUD        | Buy  | Cons | 1.7195  | 1.6987  | 1.7481  | 1.7676  | 208 |
| GBPUSD        | Buy  | LD   | 1.2404  | 1.2264  | 1.2527  | 1.2651  | 140 |
| USDCAD        | Sell | LD   | 1.3439  | 1.3569  | 1.3347  | 1.3255  | 130 |
| USDJPY        | Buy  | LD   | 118.07  | 116.99  | 119.33  | 120.59  | 108 |
| USDJPY        | Sell | ER   | 116.545 | 118.255 | 114.02  | 111.355 | 171 |