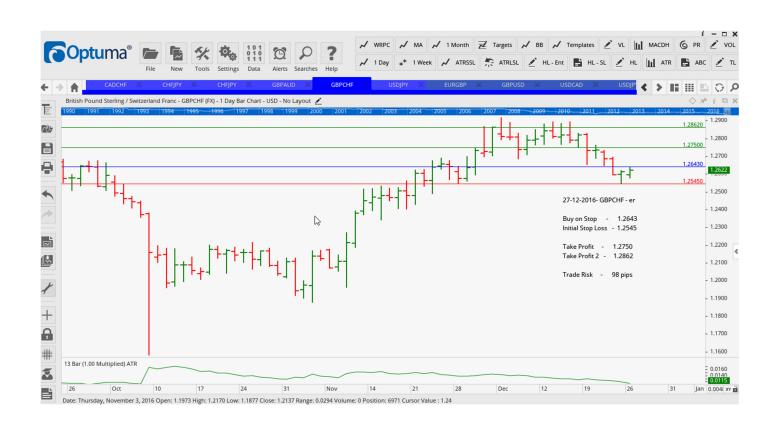

## **NEW ORDERS:**

| Name Order | r Type | Code | Entry  | S. L.  | TP1    | TP2    | TP3 | TR pips         |
|------------|--------|------|--------|--------|--------|--------|-----|-----------------|
| CADCHF     | Sell   | EC   | 0.7569 | 0.7618 | 0.7493 | 0.7425 |     | 49              |
| CHFJPY     | Sell   | EC   | 113.85 | 114.70 | 112.63 | 111.49 |     | <mark>85</mark> |
| GBPCHF     | Buy    | ER   | 1.2643 | 1.2545 | 1.2750 | 1.2862 |     | 98              |