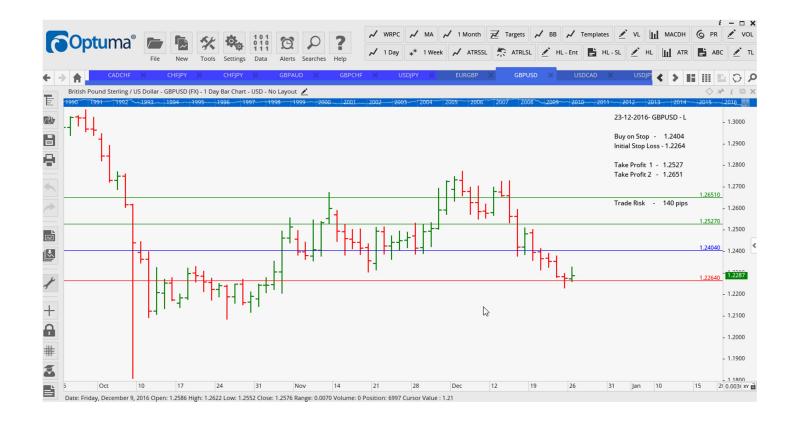

### Retained

| CHFJPY        | Sell | Cons | 113.700 | 114.960 | 112.060 | 109.890 | 126 |
|---------------|------|------|---------|---------|---------|---------|-----|
| <b>EURGBP</b> | Sell | LD   | 0.8369  | 0.8546  | 0.8283  | 0.8198  | 178 |
| GBPAUD        | Buy  | Cons | 1.7195  | 1.6987  | 1.7481  | 1.7676  | 208 |
| GBPUSD        | Buy  | LD   | 1.2404  | 1.2264  | 1.2527  | 1.2651  | 140 |
| USDCAD        | Sell | LD   | 1.3439  | 1.3569  | 1.3347  | 1.3255  | 130 |
| USDJPY        | Buy  | LD   | 118.07  | 116.99  | 119.33  | 120.59  | 108 |
| USDJPY        | Sell | ER   | 116.545 | 118.255 | 114.02  | 111.355 | 171 |