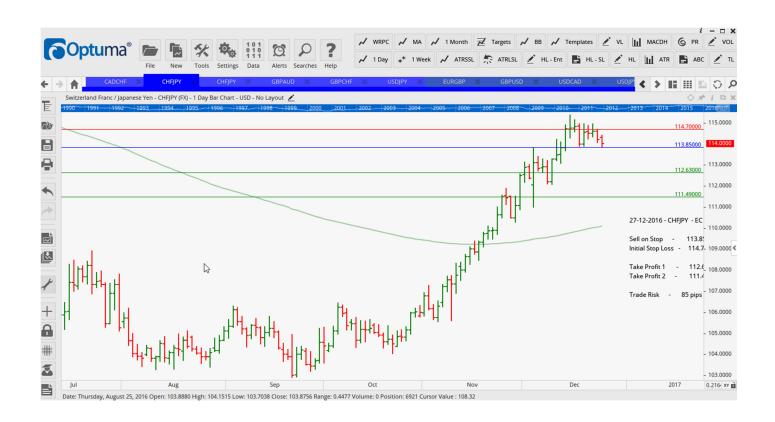

## **NEW ORDERS:**

| Name Order | r Type | Code | Entry  | S. L.  | TP1    | TP2    | TP3 | TR pips         |
|------------|--------|------|--------|--------|--------|--------|-----|-----------------|
| CADCHF     | Sell   | EC   | 0.7569 | 0.7618 | 0.7493 | 0.7425 |     | 49              |
| CHFJPY     | Sell   | EC   | 113.85 | 114.70 | 112.63 | 111.49 |     | <mark>85</mark> |
| GBPCHF     | Buy    | ER   | 1.2643 | 1.2545 | 1.2750 | 1.2862 |     | 98              |