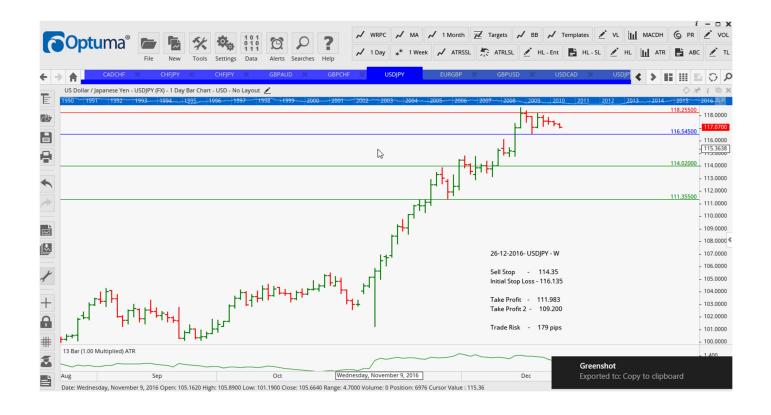

### Retained

| CHFJPY        | Sell | Cons | 113.700 | 114.960 | 112.060 | 109.890 | 126 |
|---------------|------|------|---------|---------|---------|---------|-----|
| <b>EURGBP</b> | Sell | LD   | 0.8369  | 0.8546  | 0.8283  | 0.8198  | 178 |
| GBPAUD        | Buy  | Cons | 1.7195  | 1.6987  | 1.7481  | 1.7676  | 208 |
| GBPUSD        | Buy  | LD   | 1.2404  | 1.2264  | 1.2527  | 1.2651  | 140 |
| USDCAD        | Sell | LD   | 1.3439  | 1.3569  | 1.3347  | 1.3255  | 130 |
| USDJPY        | Buy  | LD   | 118.07  | 116.99  | 119.33  | 120.59  | 108 |
| USDJPY        | Sell | ER   | 116.545 | 118.255 | 114.02  | 111.355 | 171 |