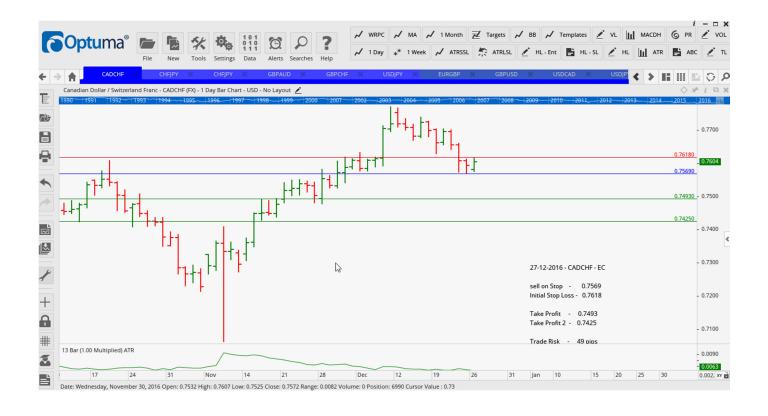

## **NEW ORDERS:**

| Name Order | r Type | Code | Entry  | S. L.  | TP1    | TP2    | TP3 | TR pips         |
|------------|--------|------|--------|--------|--------|--------|-----|-----------------|
| CADCHF     | Sell   | EC   | 0.7569 | 0.7618 | 0.7493 | 0.7425 |     | 49              |
| CHFJPY     | Sell   | EC   | 113.85 | 114.70 | 112.63 | 111.49 |     | <mark>85</mark> |
| GBPCHF     | Buy    | ER   | 1.2643 | 1.2545 | 1.2750 | 1.2862 |     | 98              |