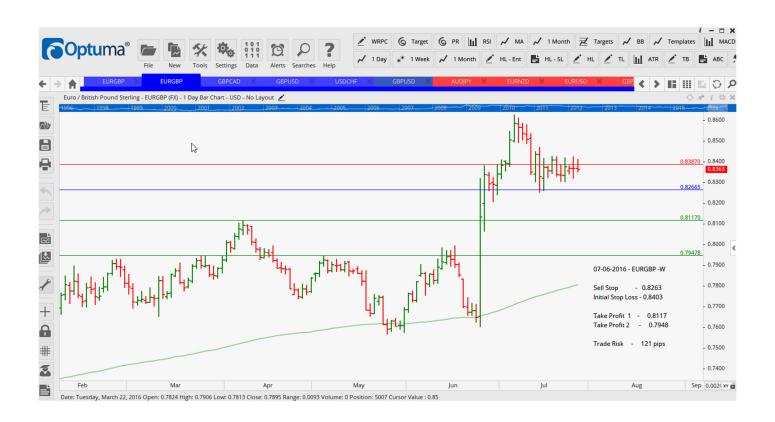

### Retained

Stop Orders

| EURGBP | Sell | 0.82665 | 0.8387 | 0.8117 | 0.79478 | 121 pips |
|--------|------|---------|--------|--------|---------|----------|
| EURGBP | Buy  | 0.8480  | 0.8367 | 0.8628 |         | 114 pips |