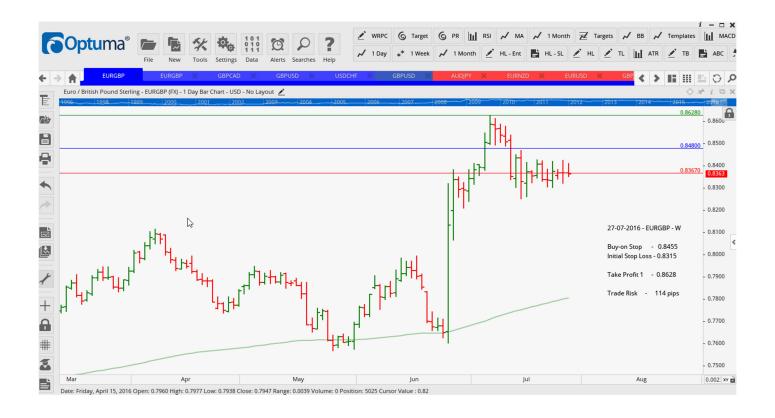

### Retained

Stop Orders

| EURGBP | Sell | 0.82665 | 0.8387 | 0.8117 | 0.79478 | 121 pips |
|--------|------|---------|--------|--------|---------|----------|
| EURGBP | Buy  | 0.8480  | 0.8367 | 0.8628 |         | 114 pips |