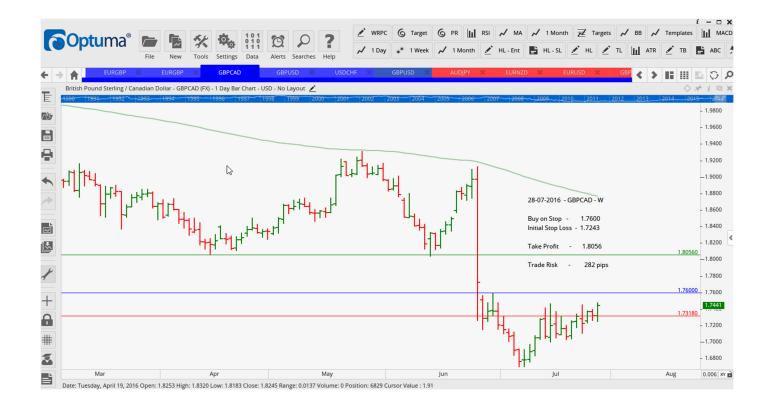

## **NEW ORDERS:**

| Name Order Type | Entry  | S. L.  | TP1    | TP2    | TP3 | Trade Risk |  |  |
|-----------------|--------|--------|--------|--------|-----|------------|--|--|
| Stop Orders     |        |        |        |        |     |            |  |  |
| GBPCAD Buy      | 1.7600 | 1.7318 | 1.8056 |        |     | 282 pips   |  |  |
| GBPUSD Sell     | 1.3034 | 1.3246 | 1.2845 | 1.2656 |     | 212 pips   |  |  |