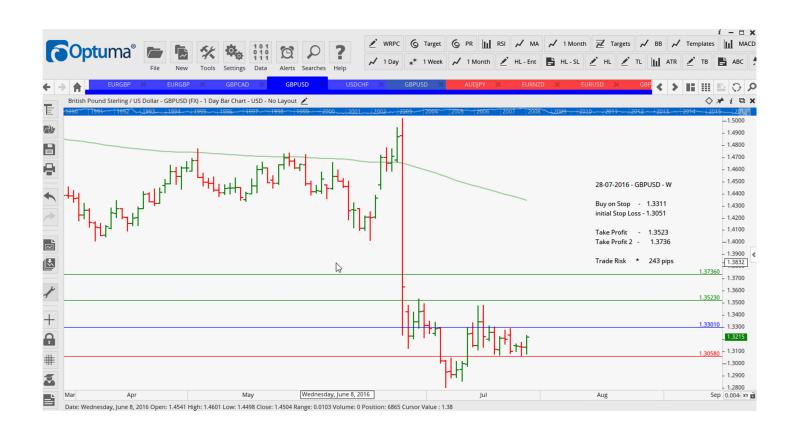

### **CANCELLED ORDERS:**

| Name        | Direction | Entry  | Stop Loss | TP1    | TP2    | TP3 | Trade Risk |  |  |
|-------------|-----------|--------|-----------|--------|--------|-----|------------|--|--|
| Amended     |           |        |           |        |        |     |            |  |  |
| Stop Orders |           |        |           |        |        |     |            |  |  |
| GBPUSE      | Buy       | 1.3301 | 1.3058    | 1.3523 | 1.3736 |     | 243 pips   |  |  |
| USDCHE      | Sell      | 0.9828 | 0.9910    | 0.9740 | 0.9650 |     | 82 pips    |  |  |