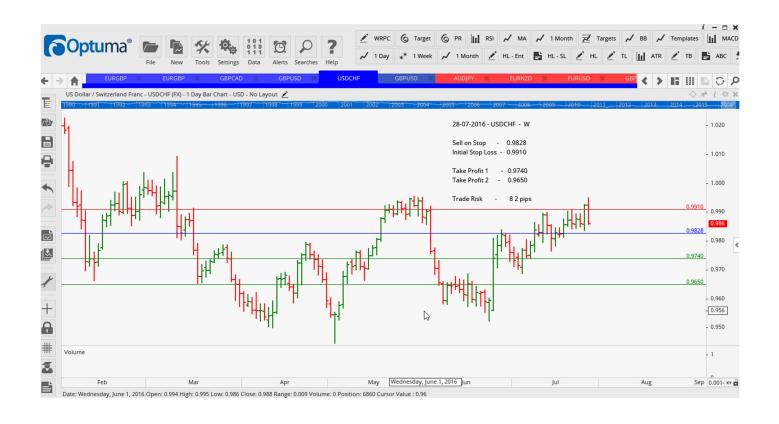

### **CANCELLED ORDERS:**

| Name        | Direction | Entry  | Stop Loss | TP1    | TP2    | TP3 | Trade Risk |  |  |
|-------------|-----------|--------|-----------|--------|--------|-----|------------|--|--|
| Amended     |           |        |           |        |        |     |            |  |  |
| Stop Orders |           |        |           |        |        |     |            |  |  |
| GBPUSE      | Buy       | 1.3301 | 1.3058    | 1.3523 | 1.3736 |     | 243 pips   |  |  |
| USDCHE      | Sell      | 0.9828 | 0.9910    | 0.9740 | 0.9650 |     | 82 pips    |  |  |

#### **CHARTS:**