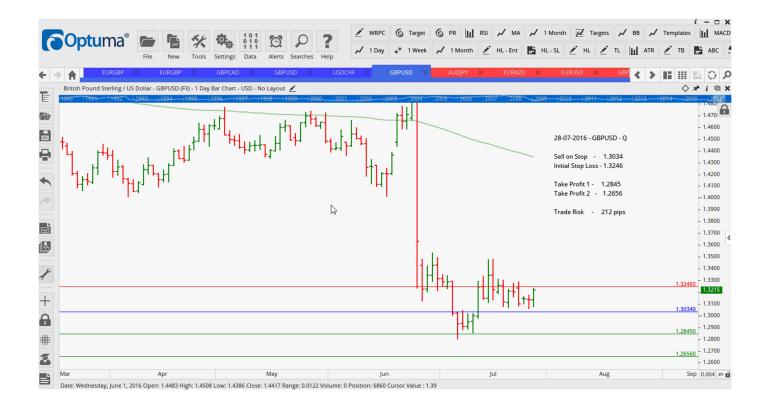

## **NEW ORDERS:**

| Name Order Type | Entry  | S. L.  | TP1    | TP2    | TP3 | Trade Risk |  |  |
|-----------------|--------|--------|--------|--------|-----|------------|--|--|
| Stop Orders     |        |        |        |        |     |            |  |  |
| GBPCAD Buy      | 1.7600 | 1.7318 | 1.8056 |        |     | 282 pips   |  |  |
| GBPUSD Sell     | 1.3034 | 1.3246 | 1.2845 | 1.2656 |     | 212 pips   |  |  |

#### **CHARTS:**