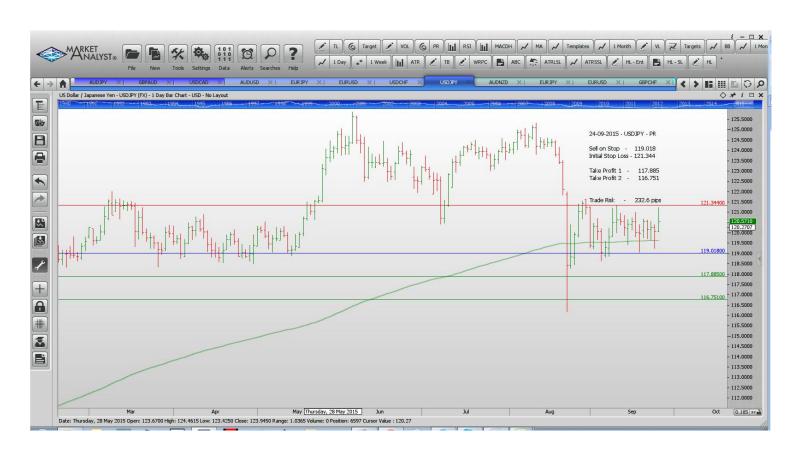

#### **Stop Orders**

| AUDUSD | <b>Buy Stop</b> | 0.7057  | 0.6931  | 0.7149  | 0.7241  |         | 126 pips |
|--------|-----------------|---------|---------|---------|---------|---------|----------|
| AUDUSD | Sell Stop       | 0.69337 | 0.69972 | 0.69132 | 0.68943 | 0.68111 | 64 pips  |
| AUDJPY | Buy Stop        | 85.31   | 82.99   |         |         | 87.54   | 232 pips |
| USDCAD | Sell Stop       | 1.3228  | 1.3418  |         |         | 1.2952  | 190 pips |
| USDJPY | Sell Stop       | 119.018 | 121.344 | 117.885 | 116.751 | 232     | .6pips   |