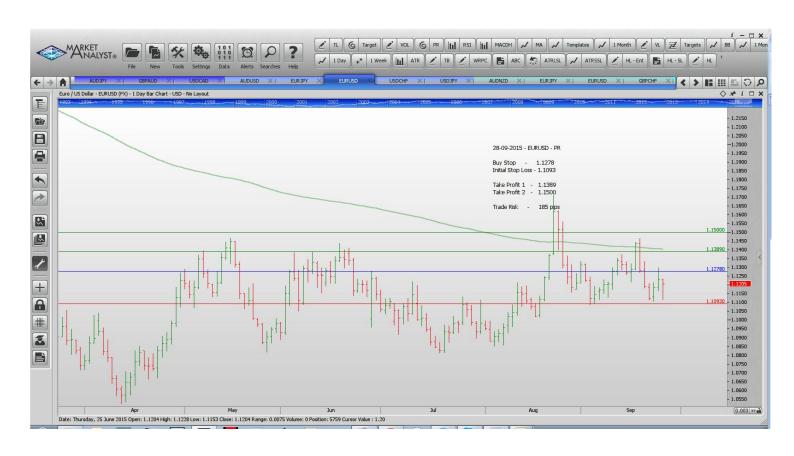

| Name        | Order Type           | Entry   | S.L.    | TP 1              | TP 2              | TP 3 Trade Risk        |
|-------------|----------------------|---------|---------|-------------------|-------------------|------------------------|
| Stop Orders |                      |         |         |                   |                   |                        |
|             | Buy Stop<br>Buy Stop |         |         | 137.030<br>1.1389 | 138.395<br>1.1500 | 265.3 pips<br>185 pips |
| USDCHF      | Sell Stop            | 119 018 | 121 344 | 117.885           | 116 751           | 170 pips               |