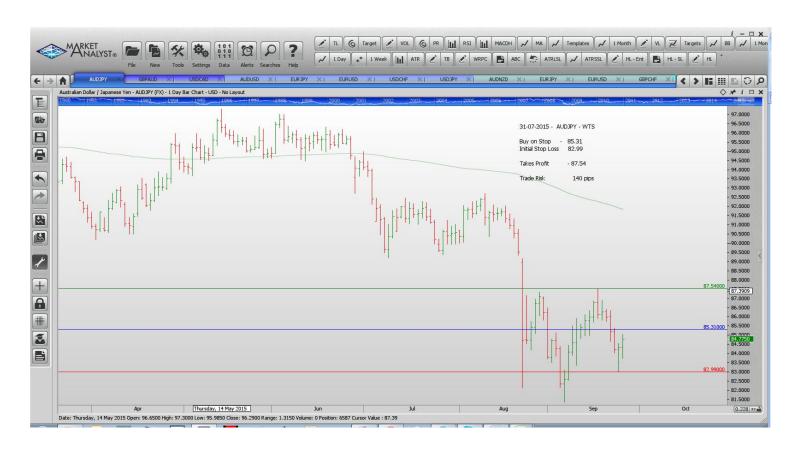

#### **Stop Orders**

| AUDUSD | <b>Buy Stop</b> | 0.7057  | 0.6931  | 0.7149  | 0.7241  |         | 126 pips |
|--------|-----------------|---------|---------|---------|---------|---------|----------|
| AUDUSD | Sell Stop       | 0.69337 | 0.69972 | 0.69132 | 0.68943 | 0.68111 | 64 pips  |
| AUDJPY | Buy Stop        | 85.31   | 82.99   |         |         | 87.54   | 232 pips |
| USDCAD | Sell Stop       | 1.3228  | 1.3418  |         |         | 1.2952  | 190 pips |
| USDJPY | Sell Stop       | 119.018 | 121.344 | 117.885 | 116.751 | 232     | .6pips   |