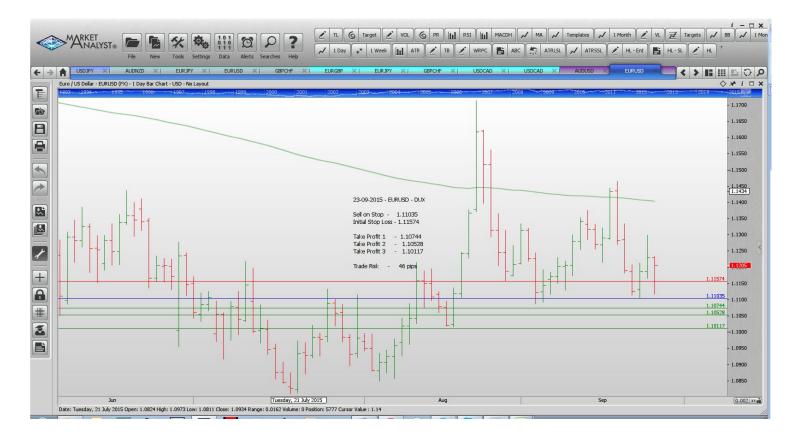

#### **Stop Orders**

EURUSD Buy Limit

1.1000

|               | Sell Stop        | 1.11035 | 1.11574 | 1.10744 | 1.10528 | 1.10117 | 46 pips  |
|---------------|------------------|---------|---------|---------|---------|---------|----------|
| GBPAUD        | Sell Stop        | 2.1486  | 2.2012  |         |         | 2.0892  | 526 pips |
| USDCAD        | Buy Stop         | 1.34174 | 1.33634 | 1.34377 | 1.64506 | 1.34737 | 54 pips  |
|               |                  |         |         |         |         |         |          |
| Limit Order   | S                |         |         |         |         |         |          |
|               | <b>5</b>         |         |         |         |         |         |          |
| AUDNZD        | Buy Limit        | 1.0940  | 1.0880  |         |         | 1.1280  | 60 pips  |
| <b>EURJPY</b> | Buy Limit        | 132.50  | 131.50  |         |         | 136.50  | 100 pips |
| GBPCHF        | <b>Buv Limit</b> | 1.4682  | 1.4582  |         |         | 1.5250  | 100 pips |