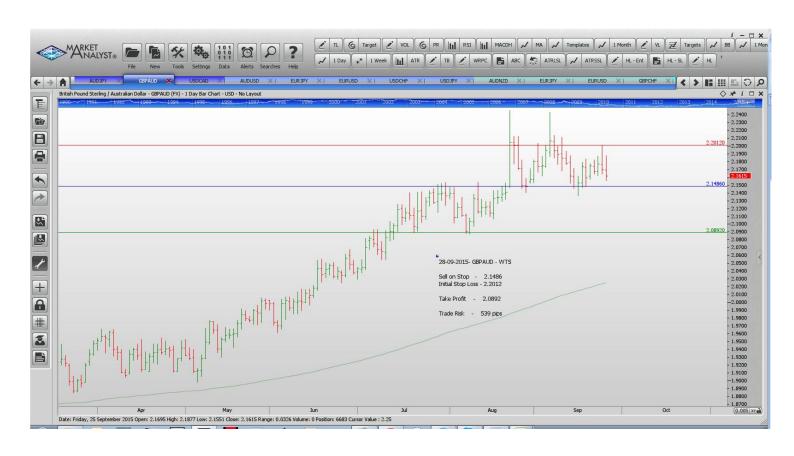

#### **Stop Orders**

EURUSD Buy Limit

1.1000

|               | Sell Stop        | 1.11035 | 1.11574 | 1.10744 | 1.10528 | 1.10117 | 46 pips  |
|---------------|------------------|---------|---------|---------|---------|---------|----------|
| GBPAUD        | Sell Stop        | 2.1486  | 2.2012  |         |         | 2.0892  | 526 pips |
| USDCAD        | Buy Stop         | 1.34174 | 1.33634 | 1.34377 | 1.64506 | 1.34737 | 54 pips  |
|               |                  |         |         |         |         |         |          |
| Limit Order   | S                |         |         |         |         |         |          |
|               | <b>5</b>         |         |         |         |         |         |          |
| AUDNZD        | Buy Limit        | 1.0940  | 1.0880  |         |         | 1.1280  | 60 pips  |
| <b>EURJPY</b> | Buy Limit        | 132.50  | 131.50  |         |         | 136.50  | 100 pips |
| GBPCHF        | <b>Buv Limit</b> | 1.4682  | 1.4582  |         |         | 1.5250  | 100 pips |