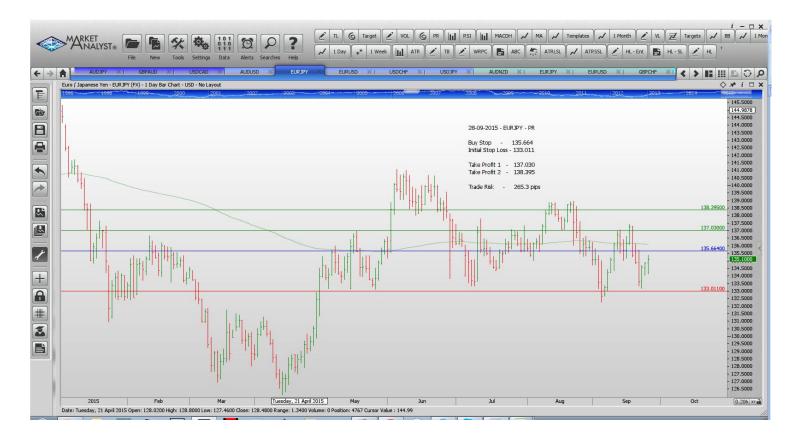

| Name        | Order Type           | Entry   | S.L.    | TP 1              | TP 2              | TP 3 Trade Risk        |
|-------------|----------------------|---------|---------|-------------------|-------------------|------------------------|
| Stop Orders |                      |         |         |                   |                   |                        |
|             | Buy Stop<br>Buy Stop |         |         | 137.030<br>1.1389 | 138.395<br>1.1500 | 265.3 pips<br>185 pips |
| USDCHF      | Sell Stop            | 119 018 | 121 344 | 117.885           | 116 751           | 170 pips               |