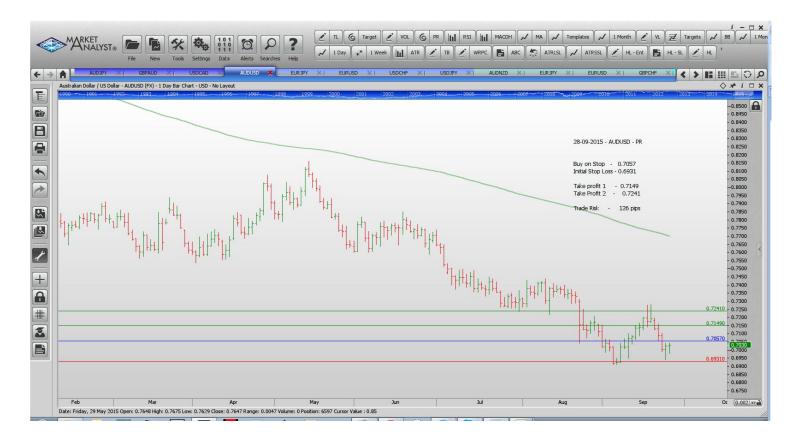

#### **Stop Orders**

| AUDUSD | <b>Buy Stop</b> | 0.7057  | 0.6931  | 0.7149  | 0.7241  |         | 126 pips |
|--------|-----------------|---------|---------|---------|---------|---------|----------|
| AUDUSD | Sell Stop       | 0.69337 | 0.69972 | 0.69132 | 0.68943 | 0.68111 | 64 pips  |
| AUDJPY | Buy Stop        | 85.31   | 82.99   |         |         | 87.54   | 232 pips |
| USDCAD | Sell Stop       | 1.3228  | 1.3418  |         |         | 1.2952  | 190 pips |
| USDJPY | Sell Stop       | 119.018 | 121.344 | 117.885 | 116.751 | 232     | .6pips   |