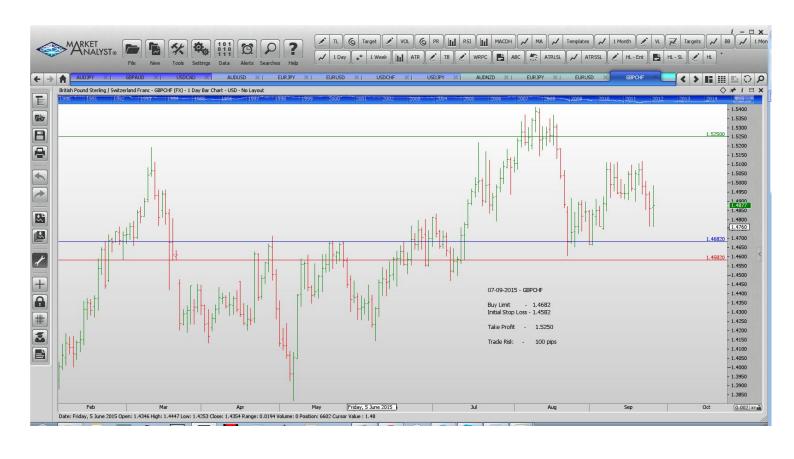

#### **Stop Orders**

EURUSD Buy Limit

1.1000

|               | Sell Stop        | 1.11035 | 1.11574 | 1.10744 | 1.10528 | 1.10117 | 46 pips  |
|---------------|------------------|---------|---------|---------|---------|---------|----------|
| GBPAUD        | Sell Stop        | 2.1486  | 2.2012  |         |         | 2.0892  | 526 pips |
| USDCAD        | Buy Stop         | 1.34174 | 1.33634 | 1.34377 | 1.64506 | 1.34737 | 54 pips  |
|               |                  |         |         |         |         |         |          |
| Limit Order   | S                |         |         |         |         |         |          |
|               | <b>5</b>         |         |         |         |         |         |          |
| AUDNZD        | Buy Limit        | 1.0940  | 1.0880  |         |         | 1.1280  | 60 pips  |
| <b>EURJPY</b> | Buy Limit        | 132.50  | 131.50  |         |         | 136.50  | 100 pips |
| GBPCHF        | <b>Buv Limit</b> | 1.4682  | 1.4582  |         |         | 1.5250  | 100 pips |