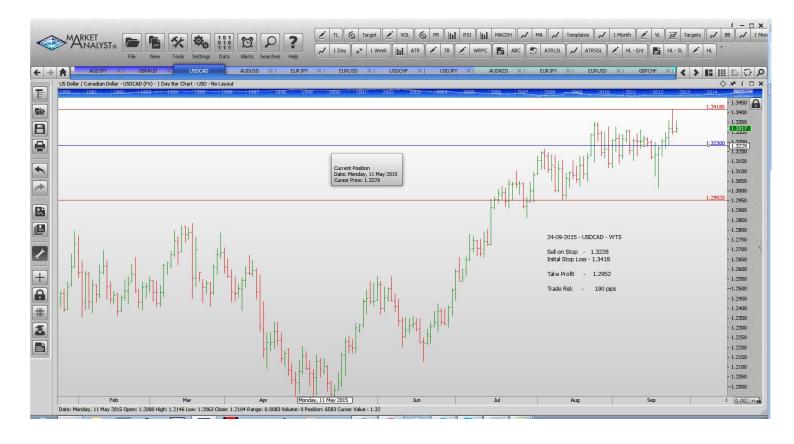

#### **Stop Orders**

| AUDUSD | <b>Buy Stop</b> | 0.7057  | 0.6931  | 0.7149  | 0.7241  |         | 126 pips |
|--------|-----------------|---------|---------|---------|---------|---------|----------|
| AUDUSD | Sell Stop       | 0.69337 | 0.69972 | 0.69132 | 0.68943 | 0.68111 | 64 pips  |
| AUDJPY | Buy Stop        | 85.31   | 82.99   |         |         | 87.54   | 232 pips |
| USDCAD | Sell Stop       | 1.3228  | 1.3418  |         |         | 1.2952  | 190 pips |
| USDJPY | Sell Stop       | 119.018 | 121.344 | 117.885 | 116.751 | 232     | .6pips   |