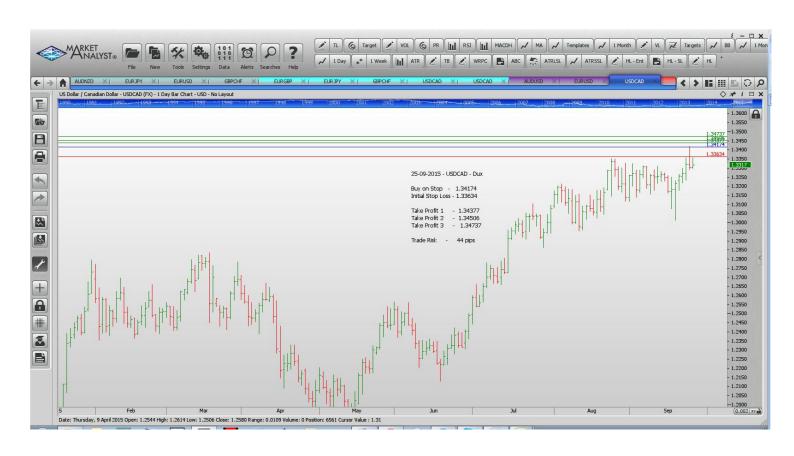

#### **Stop Orders**

EURUSD Buy Limit

1.1000

|               | Sell Stop        | 1.11035 | 1.11574 | 1.10744 | 1.10528 | 1.10117 | 46 pips  |
|---------------|------------------|---------|---------|---------|---------|---------|----------|
| GBPAUD        | Sell Stop        | 2.1486  | 2.2012  |         |         | 2.0892  | 526 pips |
| USDCAD        | Buy Stop         | 1.34174 | 1.33634 | 1.34377 | 1.64506 | 1.34737 | 54 pips  |
|               |                  |         |         |         |         |         |          |
| Limit Order   | S                |         |         |         |         |         |          |
|               | <b>5</b>         |         |         |         |         |         |          |
| AUDNZD        | Buy Limit        | 1.0940  | 1.0880  |         |         | 1.1280  | 60 pips  |
| <b>EURJPY</b> | Buy Limit        | 132.50  | 131.50  |         |         | 136.50  | 100 pips |
| GBPCHF        | <b>Buv Limit</b> | 1.4682  | 1.4582  |         |         | 1.5250  | 100 pips |