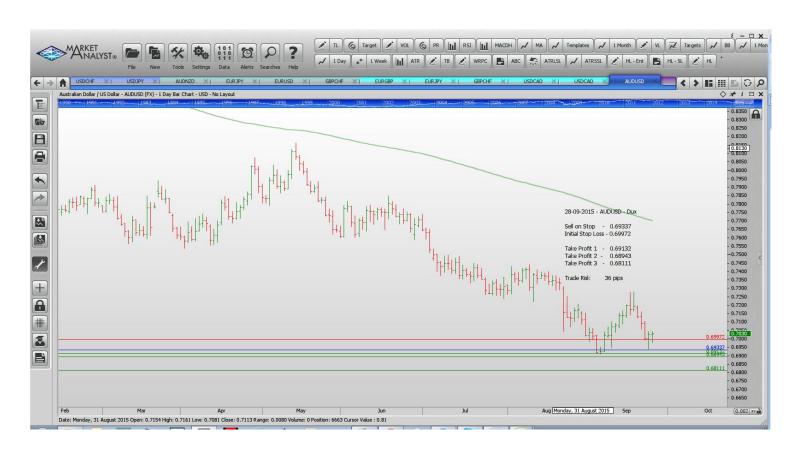

#### **Stop Orders**

| AUDUSD | <b>Buy Stop</b> | 0.7057  | 0.6931  | 0.7149  | 0.7241  |         | 126 pips |
|--------|-----------------|---------|---------|---------|---------|---------|----------|
| AUDUSD | Sell Stop       | 0.69337 | 0.69972 | 0.69132 | 0.68943 | 0.68111 | 64 pips  |
| AUDJPY | Buy Stop        | 85.31   | 82.99   |         |         | 87.54   | 232 pips |
| USDCAD | Sell Stop       | 1.3228  | 1.3418  |         |         | 1.2952  | 190 pips |
| USDJPY | Sell Stop       | 119.018 | 121.344 | 117.885 | 116.751 | 232     | .6pips   |