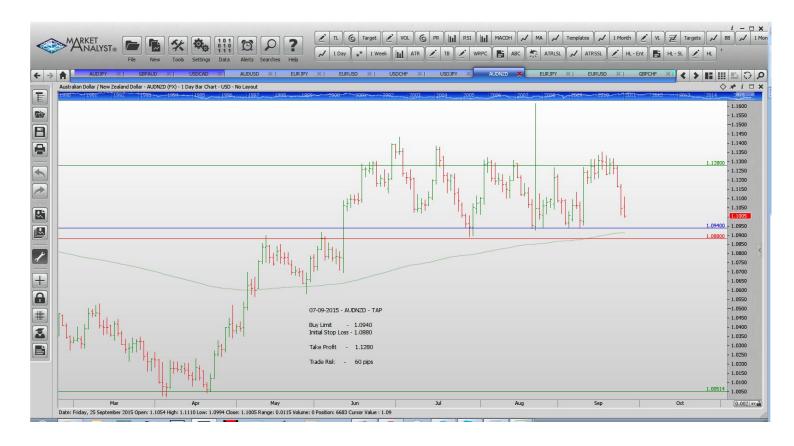

#### **Stop Orders**

EURUSD Buy Limit

1.1000

|               | Sell Stop        | 1.11035 | 1.11574 | 1.10744 | 1.10528 | 1.10117 | 46 pips  |
|---------------|------------------|---------|---------|---------|---------|---------|----------|
| GBPAUD        | Sell Stop        | 2.1486  | 2.2012  |         |         | 2.0892  | 526 pips |
| USDCAD        | Buy Stop         | 1.34174 | 1.33634 | 1.34377 | 1.64506 | 1.34737 | 54 pips  |
|               |                  |         |         |         |         |         |          |
| Limit Order   | S                |         |         |         |         |         |          |
|               | <b>5</b>         |         |         |         |         |         |          |
| AUDNZD        | Buy Limit        | 1.0940  | 1.0880  |         |         | 1.1280  | 60 pips  |
| <b>EURJPY</b> | Buy Limit        | 132.50  | 131.50  |         |         | 136.50  | 100 pips |
| GBPCHF        | <b>Buv Limit</b> | 1.4682  | 1.4582  |         |         | 1.5250  | 100 pips |