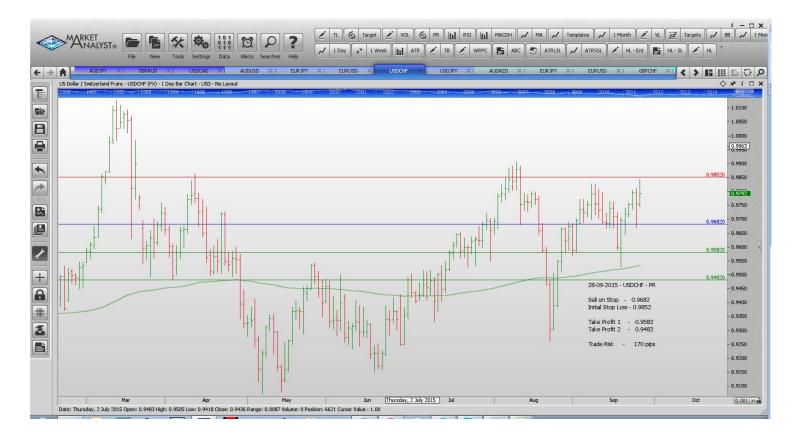

| Name        | Order Type           | Entry   | S.L.    | TP 1              | TP 2              | TP 3 Trade Risk        |
|-------------|----------------------|---------|---------|-------------------|-------------------|------------------------|
| Stop Orders |                      |         |         |                   |                   |                        |
|             | Buy Stop<br>Buy Stop |         |         | 137.030<br>1.1389 | 138.395<br>1.1500 | 265.3 pips<br>185 pips |
| USDCHF      | Sell Stop            | 119 018 | 121 344 | 117.885           | 116 751           | 170 pips               |