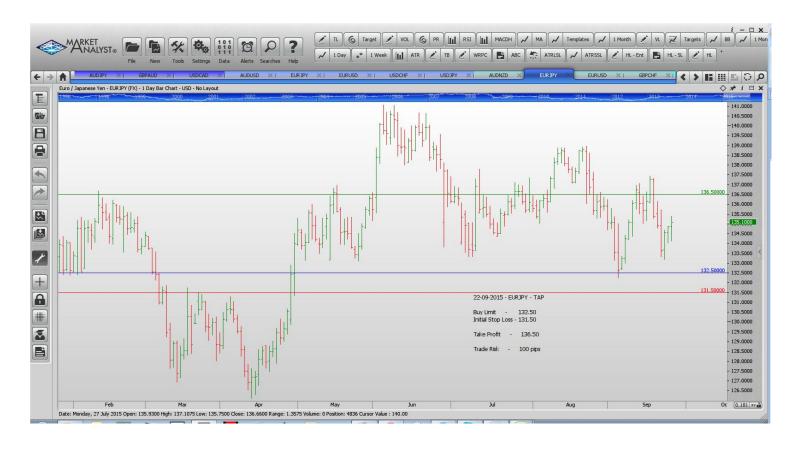

#### **Stop Orders**

EURUSD Buy Limit

1.1000

|               | Sell Stop        | 1.11035 | 1.11574 | 1.10744 | 1.10528 | 1.10117 | 46 pips  |
|---------------|------------------|---------|---------|---------|---------|---------|----------|
| GBPAUD        | Sell Stop        | 2.1486  | 2.2012  |         |         | 2.0892  | 526 pips |
| USDCAD        | Buy Stop         | 1.34174 | 1.33634 | 1.34377 | 1.64506 | 1.34737 | 54 pips  |
|               |                  |         |         |         |         |         |          |
| Limit Order   | S                |         |         |         |         |         |          |
|               | <b>5</b>         |         |         |         |         |         |          |
| AUDNZD        | Buy Limit        | 1.0940  | 1.0880  |         |         | 1.1280  | 60 pips  |
| <b>EURJPY</b> | Buy Limit        | 132.50  | 131.50  |         |         | 136.50  | 100 pips |
| GBPCHF        | <b>Buv Limit</b> | 1.4682  | 1.4582  |         |         | 1.5250  | 100 pips |