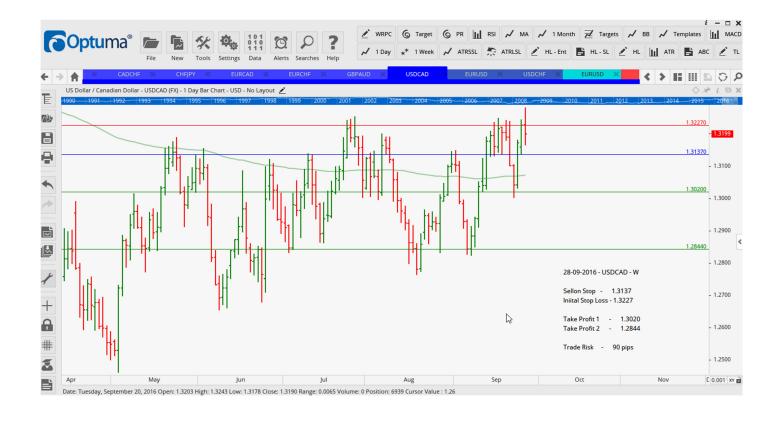

# **NEW ORDERS:**

| Name Order Type |        |      |      | Entry  | S. L.  | TP1    | TP2    | TP3 | Trade Risk |
|-----------------|--------|------|------|--------|--------|--------|--------|-----|------------|
|                 | CADCHF | Buy  | W    | 0.7385 | 0.7328 | 0.7461 | 0.7545 |     | 57 pips    |
|                 | EURCAD | Sell | W    | 1.4772 | 1.4887 | 1.4635 | 1.4456 |     | 115 pips   |
|                 | EURUSD | Sell | N    | 1.1205 | 1.1255 | 1.1144 |        |     | 50 pips    |
|                 | EURUSD | Sell | W    | 1.1168 | 1.1278 | 1.1102 | 1.0350 |     | 110 pips   |
|                 | GBPAUD | Buy  | W    | 1.7067 | 1.6888 | 1.7267 | 1.7546 |     | 179 pips   |
|                 | USDCAD | Sell | W    | 1.3137 | 1.3227 | 1.3020 | 1.2844 |     | 90 pips    |
|                 | USDCHE | Buv  | \/\/ | 0 9824 | 0 9651 | 0 9894 | 0 9963 |     | 173 pins   |

#### **CHARTS:**