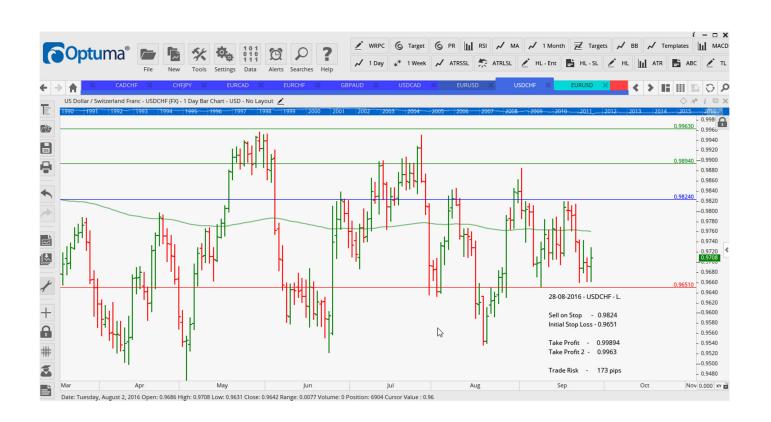

# **NEW ORDERS:**

| Name Order Type |        |      |      | Entry  | S. L.  | TP1    | TP2    | TP3 | Trade Risk |
|-----------------|--------|------|------|--------|--------|--------|--------|-----|------------|
|                 | CADCHF | Buy  | W    | 0.7385 | 0.7328 | 0.7461 | 0.7545 |     | 57 pips    |
|                 | EURCAD | Sell | W    | 1.4772 | 1.4887 | 1.4635 | 1.4456 |     | 115 pips   |
|                 | EURUSD | Sell | N    | 1.1205 | 1.1255 | 1.1144 |        |     | 50 pips    |
|                 | EURUSD | Sell | W    | 1.1168 | 1.1278 | 1.1102 | 1.0350 |     | 110 pips   |
|                 | GBPAUD | Buy  | W    | 1.7067 | 1.6888 | 1.7267 | 1.7546 |     | 179 pips   |
|                 | USDCAD | Sell | W    | 1.3137 | 1.3227 | 1.3020 | 1.2844 |     | 90 pips    |
|                 | USDCHE | Buv  | \/\/ | 0 9824 | 0 9651 | 0 9894 | 0 9963 |     | 173 pins   |

#### **CHARTS:**