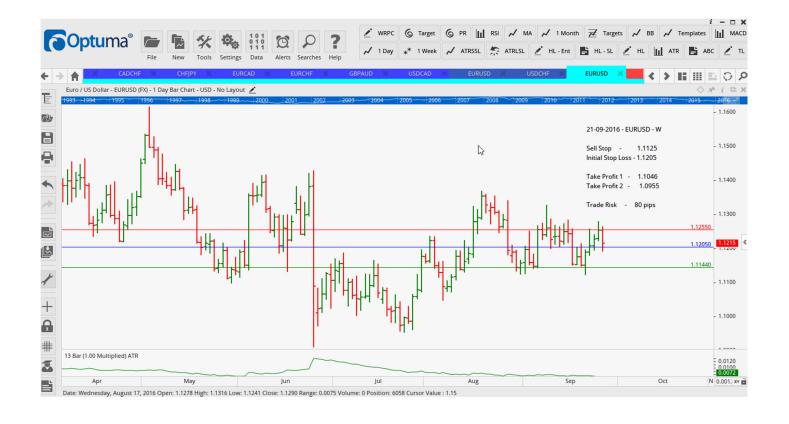

# **NEW ORDERS:**

| Name Order Type |        |      |      | Entry  | S. L.  | TP1    | TP2    | TP3 | Trade Risk |
|-----------------|--------|------|------|--------|--------|--------|--------|-----|------------|
|                 | CADCHF | Buy  | W    | 0.7385 | 0.7328 | 0.7461 | 0.7545 |     | 57 pips    |
|                 | EURCAD | Sell | W    | 1.4772 | 1.4887 | 1.4635 | 1.4456 |     | 115 pips   |
|                 | EURUSD | Sell | N    | 1.1205 | 1.1255 | 1.1144 |        |     | 50 pips    |
|                 | EURUSD | Sell | W    | 1.1168 | 1.1278 | 1.1102 | 1.0350 |     | 110 pips   |
|                 | GBPAUD | Buy  | W    | 1.7067 | 1.6888 | 1.7267 | 1.7546 |     | 179 pips   |
|                 | USDCAD | Sell | W    | 1.3137 | 1.3227 | 1.3020 | 1.2844 |     | 90 pips    |
|                 | USDCHE | Buv  | \/\/ | 0 9824 | 0 9651 | 0 9894 | 0 9963 |     | 173 pins   |