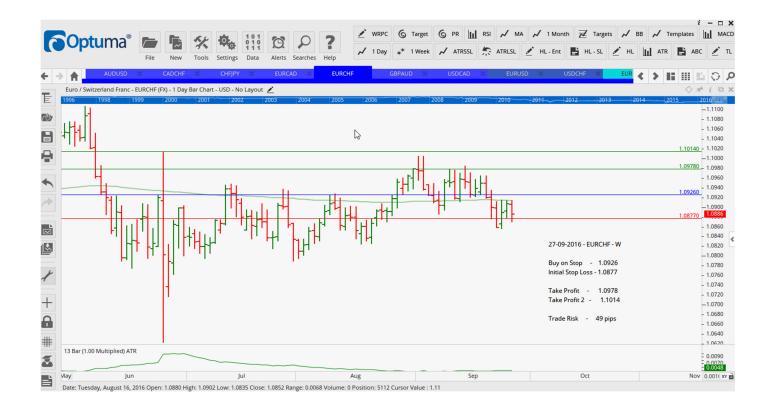

## Retained

| AUDUSD        | Sell | W | 0.7603  | 0.7654  | 0.7534  | 0.7453  | 51 pips |
|---------------|------|---|---------|---------|---------|---------|---------|
| CHFJPY        | Buy  | W | 104.410 | 103.735 | 105.387 | 106.113 | 68 pips |
| <b>EURCHF</b> | Buy  | W | 1.0926  | 1.0877  | 1.0978  | 1.1014  | 49 pips |