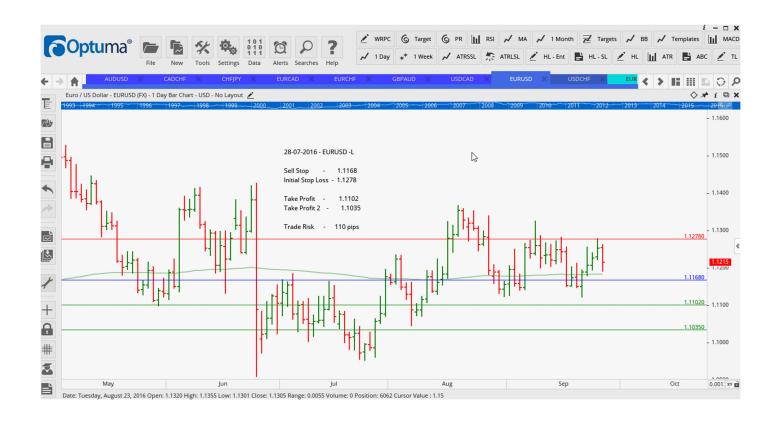

# **NEW ORDERS:**

| Name Order Type |        |      |      | Entry  | S. L.  | TP1    | TP2    | TP3 | Trade Risk |
|-----------------|--------|------|------|--------|--------|--------|--------|-----|------------|
|                 | CADCHF | Buy  | W    | 0.7385 | 0.7328 | 0.7461 | 0.7545 |     | 57 pips    |
|                 | EURCAD | Sell | W    | 1.4772 | 1.4887 | 1.4635 | 1.4456 |     | 115 pips   |
|                 | EURUSD | Sell | N    | 1.1205 | 1.1255 | 1.1144 |        |     | 50 pips    |
|                 | EURUSD | Sell | W    | 1.1168 | 1.1278 | 1.1102 | 1.0350 |     | 110 pips   |
|                 | GBPAUD | Buy  | W    | 1.7067 | 1.6888 | 1.7267 | 1.7546 |     | 179 pips   |
|                 | USDCAD | Sell | W    | 1.3137 | 1.3227 | 1.3020 | 1.2844 |     | 90 pips    |
|                 | USDCHE | Buv  | \/\/ | 0 9824 | 0 9651 | 0 9894 | 0 9963 |     | 173 pins   |