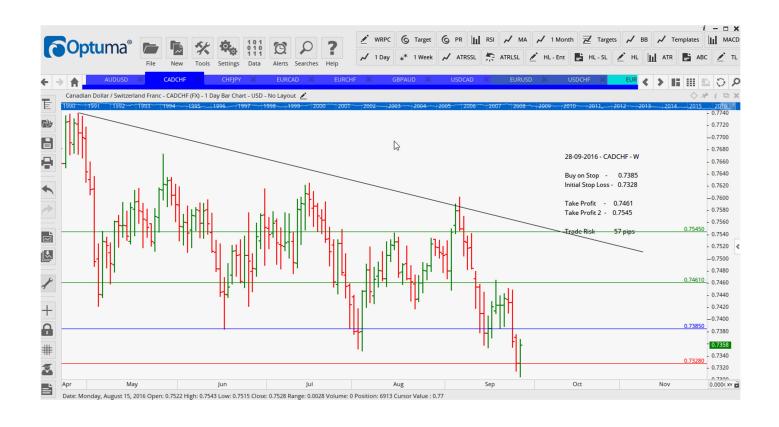

# **NEW ORDERS:**

| Name Order Type |        |      |      | Entry  | S. L.  | TP1    | TP2    | TP3 | Trade Risk |
|-----------------|--------|------|------|--------|--------|--------|--------|-----|------------|
|                 | CADCHF | Buy  | W    | 0.7385 | 0.7328 | 0.7461 | 0.7545 |     | 57 pips    |
|                 | EURCAD | Sell | W    | 1.4772 | 1.4887 | 1.4635 | 1.4456 |     | 115 pips   |
|                 | EURUSD | Sell | N    | 1.1205 | 1.1255 | 1.1144 |        |     | 50 pips    |
|                 | EURUSD | Sell | W    | 1.1168 | 1.1278 | 1.1102 | 1.0350 |     | 110 pips   |
|                 | GBPAUD | Buy  | W    | 1.7067 | 1.6888 | 1.7267 | 1.7546 |     | 179 pips   |
|                 | USDCAD | Sell | W    | 1.3137 | 1.3227 | 1.3020 | 1.2844 |     | 90 pips    |
|                 | USDCHE | Buv  | \/\/ | 0 9824 | 0 9651 | 0 9894 | 0 9963 |     | 173 pins   |