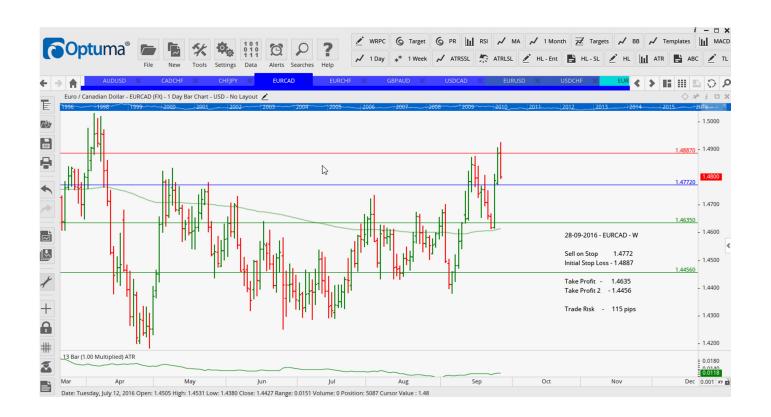

# **NEW ORDERS:**

| Name Order Type |        |      |      | Entry  | S. L.  | TP1    | TP2    | TP3 | Trade Risk |
|-----------------|--------|------|------|--------|--------|--------|--------|-----|------------|
|                 | CADCHF | Buy  | W    | 0.7385 | 0.7328 | 0.7461 | 0.7545 |     | 57 pips    |
|                 | EURCAD | Sell | W    | 1.4772 | 1.4887 | 1.4635 | 1.4456 |     | 115 pips   |
|                 | EURUSD | Sell | N    | 1.1205 | 1.1255 | 1.1144 |        |     | 50 pips    |
|                 | EURUSD | Sell | W    | 1.1168 | 1.1278 | 1.1102 | 1.0350 |     | 110 pips   |
|                 | GBPAUD | Buy  | W    | 1.7067 | 1.6888 | 1.7267 | 1.7546 |     | 179 pips   |
|                 | USDCAD | Sell | W    | 1.3137 | 1.3227 | 1.3020 | 1.2844 |     | 90 pips    |
|                 | USDCHE | Buv  | \/\/ | 0 9824 | 0 9651 | 0 9894 | 0 9963 |     | 173 pins   |