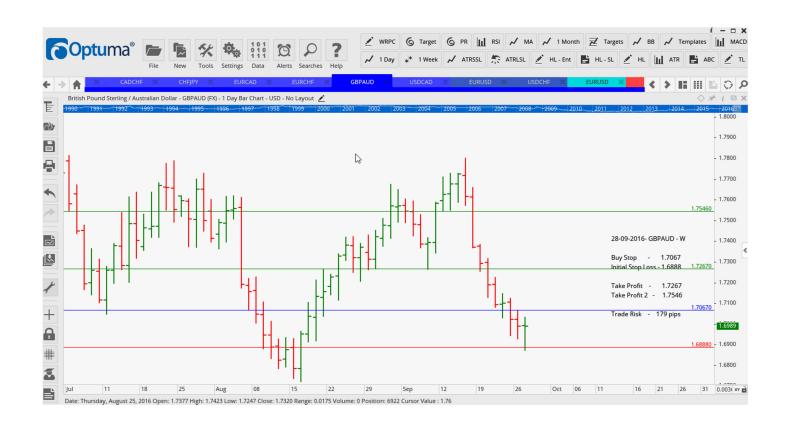

# **NEW ORDERS:**

| Name Order Type |        |      |      | Entry  | S. L.  | TP1    | TP2    | TP3 | Trade Risk |
|-----------------|--------|------|------|--------|--------|--------|--------|-----|------------|
|                 | CADCHF | Buy  | W    | 0.7385 | 0.7328 | 0.7461 | 0.7545 |     | 57 pips    |
|                 | EURCAD | Sell | W    | 1.4772 | 1.4887 | 1.4635 | 1.4456 |     | 115 pips   |
|                 | EURUSD | Sell | N    | 1.1205 | 1.1255 | 1.1144 |        |     | 50 pips    |
|                 | EURUSD | Sell | W    | 1.1168 | 1.1278 | 1.1102 | 1.0350 |     | 110 pips   |
|                 | GBPAUD | Buy  | W    | 1.7067 | 1.6888 | 1.7267 | 1.7546 |     | 179 pips   |
|                 | USDCAD | Sell | W    | 1.3137 | 1.3227 | 1.3020 | 1.2844 |     | 90 pips    |
|                 | USDCHE | Buv  | \/\/ | 0 9824 | 0 9651 | 0 9894 | 0 9963 |     | 173 pins   |