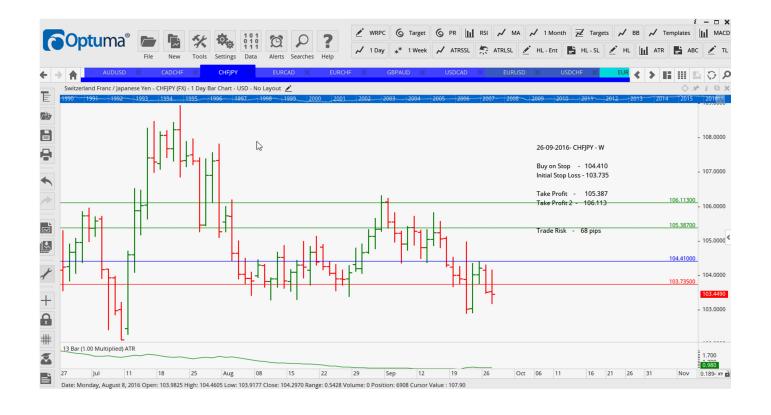

-----------|--------|------|------|--------|--------|--------|--------|-----|------------|
|                 | CADCHF | Buy  | W    | 0.7385 | 0.7328 | 0.7461 | 0.7545 |     | 57 pips    |
|                 | EURCAD | Sell | W    | 1.4772 | 1.4887 | 1.4635 | 1.4456 |     | 115 pips   |
|                 | EURUSD | Sell | N    | 1.1205 | 1.1255 | 1.1144 |        |     | 50 pips    |
|                 | EURUSD | Sell | W    | 1.1168 | 1.1278 | 1.1102 | 1.0350 |     | 110 pips   |
|                 | GBPAUD | Buy  | W    | 1.7067 | 1.6888 | 1.7267 | 1.7546 |     | 179 pips   |
|                 | USDCAD | Sell | W    | 1.3137 | 1.3227 | 1.3020 | 1.2844 |     | 90 pips    |
|                 | USDCHE | Buv  | \/\/ | 0 9824 | 0 9651 | 0 9894 | 0 9963 |     | 173 pins   |

#### **CHARTS:**