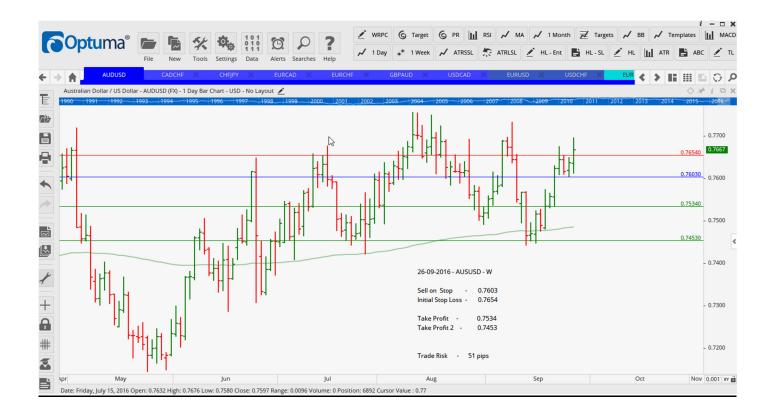

## Retained

| AUDUSD        | Sell | W | 0.7603  | 0.7654  | 0.7534  | 0.7453  | 51 pips |
|---------------|------|---|---------|---------|---------|---------|---------|
| CHFJPY        | Buy  | W | 104.410 | 103.735 | 105.387 | 106.113 | 68 pips |
| <b>EURCHF</b> | Buy  | W | 1.0926  | 1.0877  | 1.0978  | 1.1014  | 49 pips |