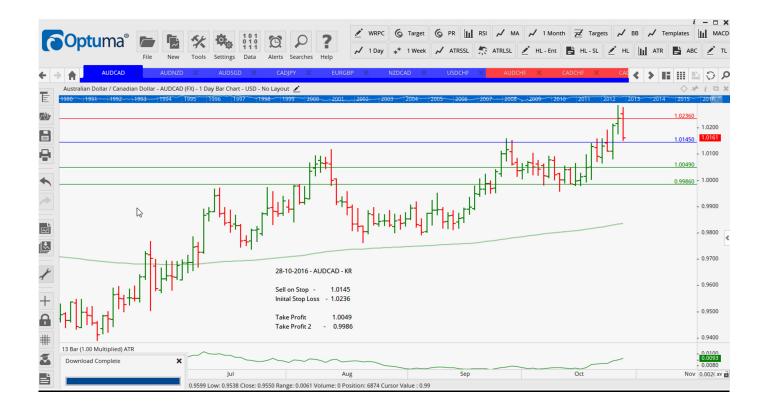

# **NEW ORDERS:**

| Name Orde     | r Type | Code | Entry  | S. L.  | TP1    | TP2    | TP3 | TR pips         |
|---------------|--------|------|--------|--------|--------|--------|-----|-----------------|
|               |        |      |        |        |        |        |     |                 |
| AUDCAD        | Sell   | KR   | 1.0145 | 1.0236 | 1.0049 | 0.9986 |     | <mark>91</mark> |
| AUDNZD        | Sell   | NR   | 1.0641 | 1.0695 | 1.0528 | 1.0453 |     | <del>54</del>   |
| CADJPY        | Buy    | NR   | 78.780 | 78.080 | 79.480 | 80.080 |     | 70              |
| <b>EURGBP</b> | Buy    | NR   | 0.8986 | 0.8918 | 0.9058 | 0.9118 |     | 68              |
| NZDCAD        | Sell   | KR   | 0.9513 | 0.9572 | 0.9452 | 0.9376 |     | <del>5</del> 9  |
| USDCHF        | Sell   | SR   | 0.9921 | 0.9962 | 0.9682 | 0.9802 |     | 41              |