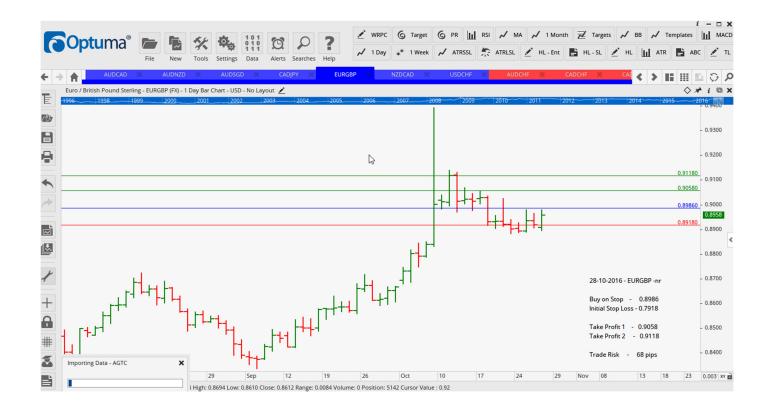

# **NEW ORDERS:**

| Name Orde     | r Type | Code | Entry  | S. L.  | TP1    | TP2    | TP3 | TR pips         |
|---------------|--------|------|--------|--------|--------|--------|-----|-----------------|
|               |        |      |        |        |        |        |     |                 |
| AUDCAD        | Sell   | KR   | 1.0145 | 1.0236 | 1.0049 | 0.9986 |     | <mark>91</mark> |
| AUDNZD        | Sell   | NR   | 1.0641 | 1.0695 | 1.0528 | 1.0453 |     | <del>54</del>   |
| CADJPY        | Buy    | NR   | 78.780 | 78.080 | 79.480 | 80.080 |     | 70              |
| <b>EURGBP</b> | Buy    | NR   | 0.8986 | 0.8918 | 0.9058 | 0.9118 |     | 68              |
| NZDCAD        | Sell   | KR   | 0.9513 | 0.9572 | 0.9452 | 0.9376 |     | <del>5</del> 9  |
| USDCHF        | Sell   | SR   | 0.9921 | 0.9962 | 0.9682 | 0.9802 |     | 41              |

### **CHARTS:**