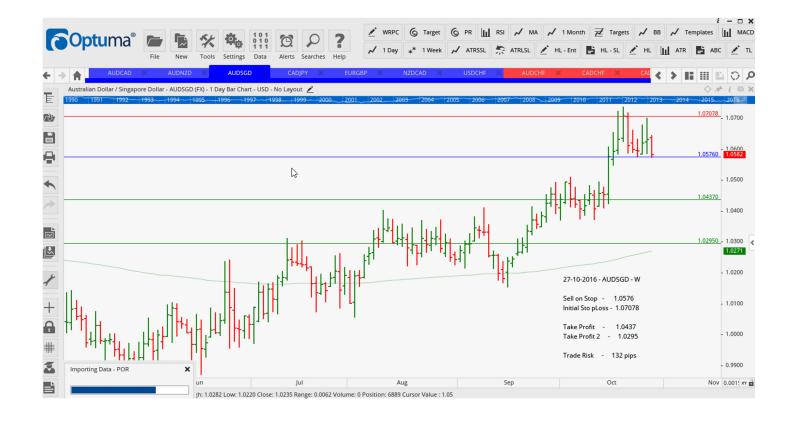

# Retained

| AUDSGD Sell NR | 1.0576 | 1.07078 | 1.0437 | 1.0295 | 132 |
|----------------|--------|---------|--------|--------|-----|
|----------------|--------|---------|--------|--------|-----|