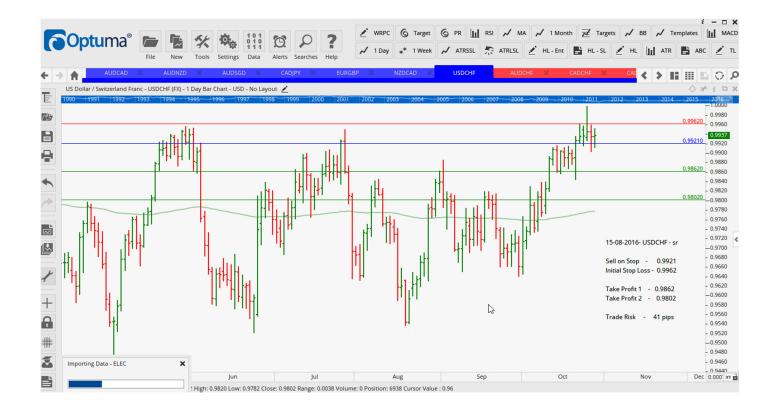

# **NEW ORDERS:**

| Name Orde     | r Type | Code | Entry  | S. L.  | TP1    | TP2    | TP3 | TR pips         |
|---------------|--------|------|--------|--------|--------|--------|-----|-----------------|
|               |        |      |        |        |        |        |     |                 |
| AUDCAD        | Sell   | KR   | 1.0145 | 1.0236 | 1.0049 | 0.9986 |     | <mark>91</mark> |
| AUDNZD        | Sell   | NR   | 1.0641 | 1.0695 | 1.0528 | 1.0453 |     | <del>54</del>   |
| CADJPY        | Buy    | NR   | 78.780 | 78.080 | 79.480 | 80.080 |     | 70              |
| <b>EURGBP</b> | Buy    | NR   | 0.8986 | 0.8918 | 0.9058 | 0.9118 |     | 68              |
| NZDCAD        | Sell   | KR   | 0.9513 | 0.9572 | 0.9452 | 0.9376 |     | <del>5</del> 9  |
| USDCHF        | Sell   | SR   | 0.9921 | 0.9962 | 0.9682 | 0.9802 |     | 41              |

### **CHARTS:**