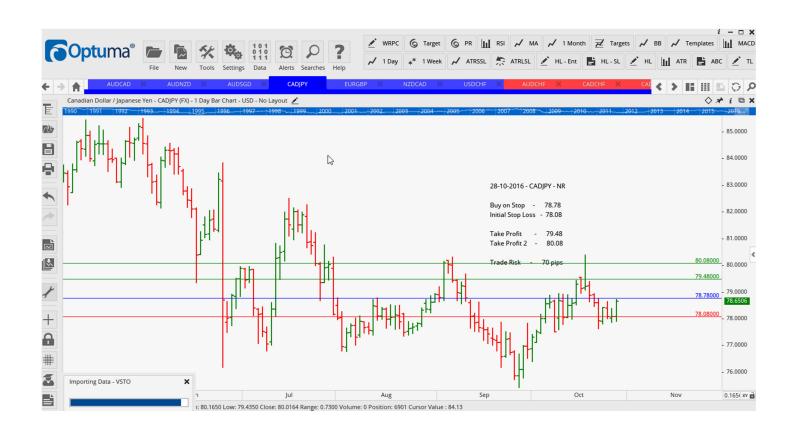

# **NEW ORDERS:**

| Name Orde     | r Type | Code | Entry  | S. L.  | TP1    | TP2    | TP3 | TR pips         |
|---------------|--------|------|--------|--------|--------|--------|-----|-----------------|
|               |        |      |        |        |        |        |     |                 |
| AUDCAD        | Sell   | KR   | 1.0145 | 1.0236 | 1.0049 | 0.9986 |     | <mark>91</mark> |
| AUDNZD        | Sell   | NR   | 1.0641 | 1.0695 | 1.0528 | 1.0453 |     | <del>54</del>   |
| CADJPY        | Buy    | NR   | 78.780 | 78.080 | 79.480 | 80.080 |     | 70              |
| <b>EURGBP</b> | Buy    | NR   | 0.8986 | 0.8918 | 0.9058 | 0.9118 |     | 68              |
| NZDCAD        | Sell   | KR   | 0.9513 | 0.9572 | 0.9452 | 0.9376 |     | <del>5</del> 9  |
| USDCHF        | Sell   | SR   | 0.9921 | 0.9962 | 0.9682 | 0.9802 |     | 41              |