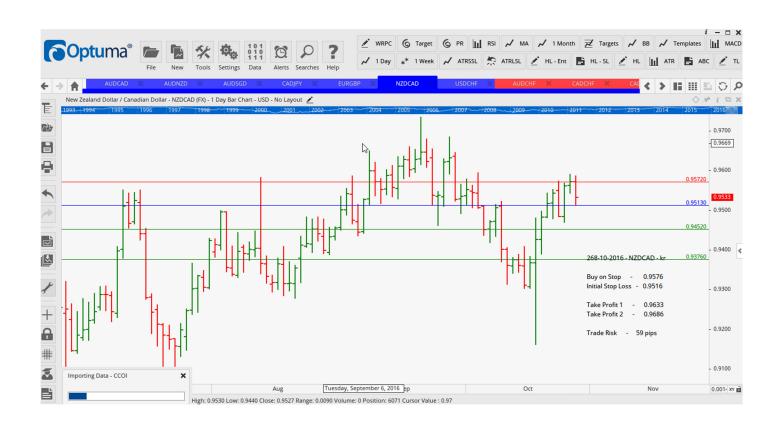

# **NEW ORDERS:**

| Name Orde     | r Type | Code | Entry  | S. L.  | TP1    | TP2    | TP3 | TR pips         |
|---------------|--------|------|--------|--------|--------|--------|-----|-----------------|
|               |        |      |        |        |        |        |     |                 |
| AUDCAD        | Sell   | KR   | 1.0145 | 1.0236 | 1.0049 | 0.9986 |     | <mark>91</mark> |
| AUDNZD        | Sell   | NR   | 1.0641 | 1.0695 | 1.0528 | 1.0453 |     | <del>54</del>   |
| CADJPY        | Buy    | NR   | 78.780 | 78.080 | 79.480 | 80.080 |     | 70              |
| <b>EURGBP</b> | Buy    | NR   | 0.8986 | 0.8918 | 0.9058 | 0.9118 |     | 68              |
| NZDCAD        | Sell   | KR   | 0.9513 | 0.9572 | 0.9452 | 0.9376 |     | <del>5</del> 9  |
| USDCHF        | Sell   | SR   | 0.9921 | 0.9962 | 0.9682 | 0.9802 |     | 41              |

### **CHARTS:**