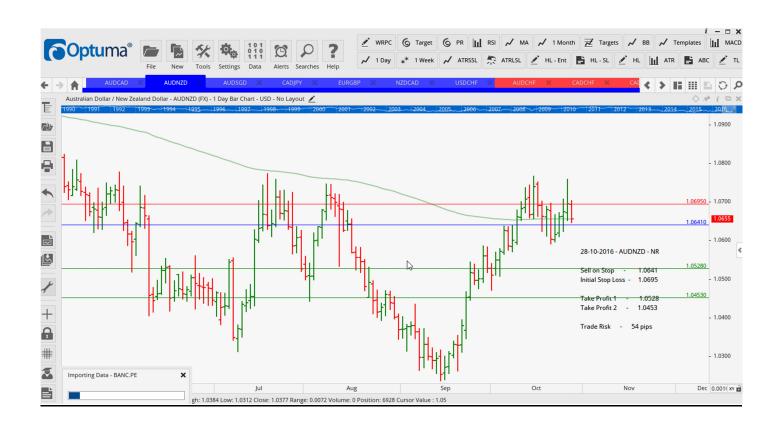

# **NEW ORDERS:**

| Name Orde     | r Type | Code | Entry  | S. L.  | TP1    | TP2    | TP3 | TR pips         |
|---------------|--------|------|--------|--------|--------|--------|-----|-----------------|
|               |        |      |        |        |        |        |     |                 |
| AUDCAD        | Sell   | KR   | 1.0145 | 1.0236 | 1.0049 | 0.9986 |     | <mark>91</mark> |
| AUDNZD        | Sell   | NR   | 1.0641 | 1.0695 | 1.0528 | 1.0453 |     | <del>54</del>   |
| CADJPY        | Buy    | NR   | 78.780 | 78.080 | 79.480 | 80.080 |     | 70              |
| <b>EURGBP</b> | Buy    | NR   | 0.8986 | 0.8918 | 0.9058 | 0.9118 |     | 68              |
| NZDCAD        | Sell   | KR   | 0.9513 | 0.9572 | 0.9452 | 0.9376 |     | <del>5</del> 9  |
| USDCHF        | Sell   | SR   | 0.9921 | 0.9962 | 0.9682 | 0.9802 |     | 41              |