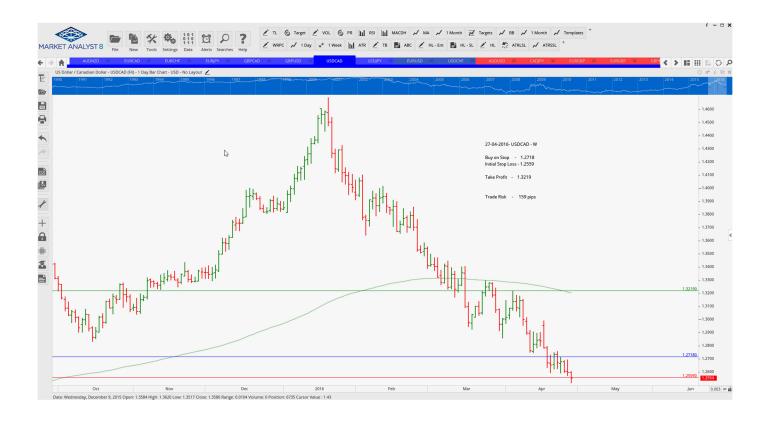

## **CANCELLED ORDERS:**

| AUDJPY Buy Stop 86.71, USDCAD Buy Stop 1.2758, USDCAD Buy Stop | 1.2718 |
|----------------------------------------------------------------|--------|
|----------------------------------------------------------------|--------|

### **NEW ORDERS:**

| Name Order Type                                                                                                                                | Entry                                                                                            | S. L.                                                                                            | TP1                                                                                               | TP2              | TP3 | Trade Risk                                                                                                        |  |
|------------------------------------------------------------------------------------------------------------------------------------------------|--------------------------------------------------------------------------------------------------|--------------------------------------------------------------------------------------------------|---------------------------------------------------------------------------------------------------|------------------|-----|-------------------------------------------------------------------------------------------------------------------|--|
| Stop Orders                                                                                                                                    |                                                                                                  |                                                                                                  |                                                                                                   |                  |     |                                                                                                                   |  |
| AUDNZDBuy StopEURCADSell StopEURCHFSell StopEURJPYBuy StopEURUSDBuy StopGBPCADBuy StopGBPUSDBuy StopUSDCADBuy StopUSDCHFBuy StopUSDJPYBuy Stop | 1.0960<br>1.4100<br>1.0955<br>123.18<br>1.1390<br>1.8430<br>1.4630<br>1.2718<br>0.9756<br>108.44 | 1.0914<br>1.4311<br>1.1006<br>122.05<br>1.1244<br>1.8265<br>1.4570<br>1.2559<br>0.9647<br>107.70 | 1.1200<br>1.3421<br>1.0819<br>126.48<br>1.1473<br>1.8854<br>1.5026<br>1.3219<br>0.9826<br>111.900 | 1.1556<br>0.9827 |     | 100 pips<br>211 pips<br>105 pips<br>113 pips<br>146 pips<br>65 pips<br>60 pips<br>159 pips<br>109 pips<br>74 pips |  |