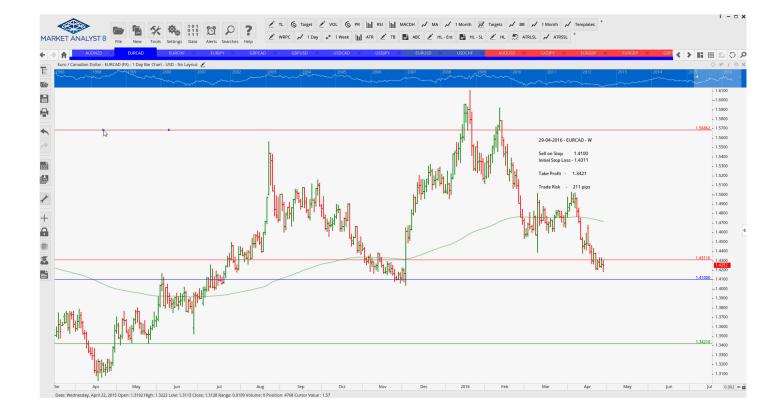

### **NEW ORDERS:**

| Name Order Type                                                                                                                                | Entry                                                                                            | S. L.                                                                                            | TP1                                                                                               | TP2              | TP3 | Trade Risk                                                                                                        |  |
|------------------------------------------------------------------------------------------------------------------------------------------------|--------------------------------------------------------------------------------------------------|--------------------------------------------------------------------------------------------------|---------------------------------------------------------------------------------------------------|------------------|-----|-------------------------------------------------------------------------------------------------------------------|--|
| Stop Orders                                                                                                                                    |                                                                                                  |                                                                                                  |                                                                                                   |                  |     |                                                                                                                   |  |
| AUDNZDBuy StopEURCADSell StopEURCHFSell StopEURJPYBuy StopEURUSDBuy StopGBPCADBuy StopGBPUSDBuy StopUSDCADBuy StopUSDCHFBuy StopUSDJPYBuy Stop | 1.0960<br>1.4100<br>1.0955<br>123.18<br>1.1390<br>1.8430<br>1.4630<br>1.2718<br>0.9756<br>108.44 | 1.0914<br>1.4311<br>1.1006<br>122.05<br>1.1244<br>1.8265<br>1.4570<br>1.2559<br>0.9647<br>107.70 | 1.1200<br>1.3421<br>1.0819<br>126.48<br>1.1473<br>1.8854<br>1.5026<br>1.3219<br>0.9826<br>111.900 | 1.1556<br>0.9827 |     | 100 pips<br>211 pips<br>105 pips<br>113 pips<br>146 pips<br>65 pips<br>60 pips<br>159 pips<br>109 pips<br>74 pips |  |