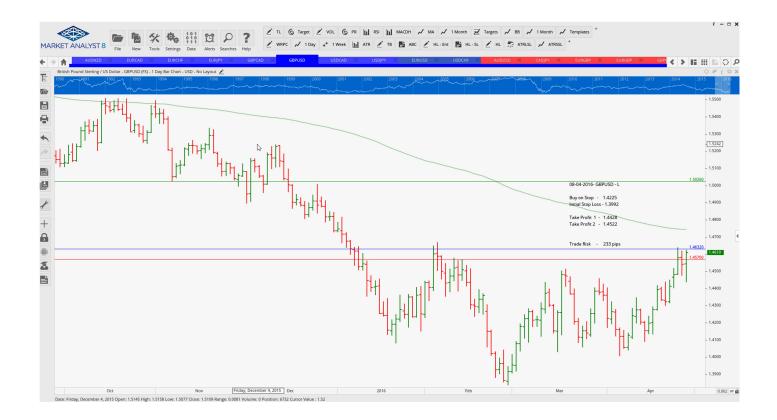

### **NEW ORDERS:**

| Name Order Type                                                                                                                                | Entry                                                                                            | S. L.                                                                                            | TP1                                                                                               | TP2              | TP3 | Trade Risk                                                                                                        |  |
|------------------------------------------------------------------------------------------------------------------------------------------------|--------------------------------------------------------------------------------------------------|--------------------------------------------------------------------------------------------------|---------------------------------------------------------------------------------------------------|------------------|-----|-------------------------------------------------------------------------------------------------------------------|--|
| Stop Orders                                                                                                                                    |                                                                                                  |                                                                                                  |                                                                                                   |                  |     |                                                                                                                   |  |
| AUDNZDBuy StopEURCADSell StopEURCHFSell StopEURJPYBuy StopEURUSDBuy StopGBPCADBuy StopGBPUSDBuy StopUSDCADBuy StopUSDCHFBuy StopUSDJPYBuy Stop | 1.0960<br>1.4100<br>1.0955<br>123.18<br>1.1390<br>1.8430<br>1.4630<br>1.2718<br>0.9756<br>108.44 | 1.0914<br>1.4311<br>1.1006<br>122.05<br>1.1244<br>1.8265<br>1.4570<br>1.2559<br>0.9647<br>107.70 | 1.1200<br>1.3421<br>1.0819<br>126.48<br>1.1473<br>1.8854<br>1.5026<br>1.3219<br>0.9826<br>111.900 | 1.1556<br>0.9827 |     | 100 pips<br>211 pips<br>105 pips<br>113 pips<br>146 pips<br>65 pips<br>60 pips<br>159 pips<br>109 pips<br>74 pips |  |