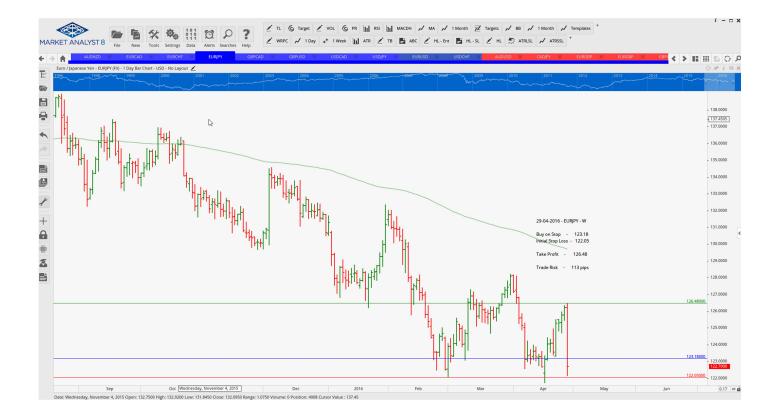

### **NEW ORDERS:**

| Name Order Type                                                                                                                                | Entry                                                                                            | S. L.                                                                                            | TP1                                                                                               | TP2              | TP3 | Trade Risk                                                                                                        |  |
|------------------------------------------------------------------------------------------------------------------------------------------------|--------------------------------------------------------------------------------------------------|--------------------------------------------------------------------------------------------------|---------------------------------------------------------------------------------------------------|------------------|-----|-------------------------------------------------------------------------------------------------------------------|--|
| Stop Orders                                                                                                                                    |                                                                                                  |                                                                                                  |                                                                                                   |                  |     |                                                                                                                   |  |
| AUDNZDBuy StopEURCADSell StopEURCHFSell StopEURJPYBuy StopEURUSDBuy StopGBPCADBuy StopGBPUSDBuy StopUSDCADBuy StopUSDCHFBuy StopUSDJPYBuy Stop | 1.0960<br>1.4100<br>1.0955<br>123.18<br>1.1390<br>1.8430<br>1.4630<br>1.2718<br>0.9756<br>108.44 | 1.0914<br>1.4311<br>1.1006<br>122.05<br>1.1244<br>1.8265<br>1.4570<br>1.2559<br>0.9647<br>107.70 | 1.1200<br>1.3421<br>1.0819<br>126.48<br>1.1473<br>1.8854<br>1.5026<br>1.3219<br>0.9826<br>111.900 | 1.1556<br>0.9827 |     | 100 pips<br>211 pips<br>105 pips<br>113 pips<br>146 pips<br>65 pips<br>60 pips<br>159 pips<br>109 pips<br>74 pips |  |