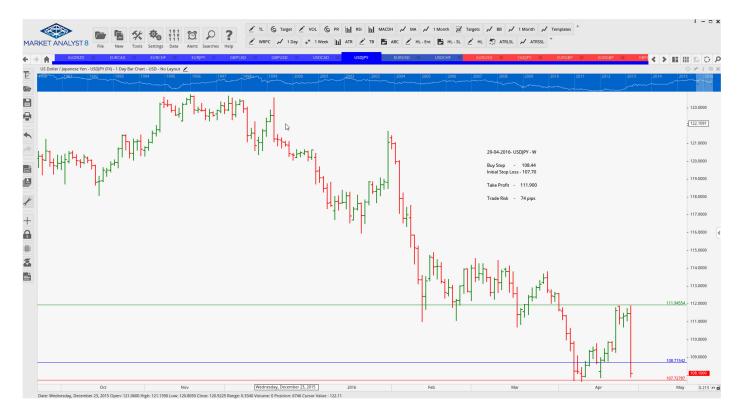

### **NEW ORDERS:**

| Name Order Type                                                                                                                                | Entry                                                                                            | S. L.                                                                                            | TP1                                                                                               | TP2              | TP3 | Trade Risk                                                                                                        |  |
|------------------------------------------------------------------------------------------------------------------------------------------------|--------------------------------------------------------------------------------------------------|--------------------------------------------------------------------------------------------------|---------------------------------------------------------------------------------------------------|------------------|-----|-------------------------------------------------------------------------------------------------------------------|--|
| Stop Orders                                                                                                                                    |                                                                                                  |                                                                                                  |                                                                                                   |                  |     |                                                                                                                   |  |
| AUDNZDBuy StopEURCADSell StopEURCHFSell StopEURJPYBuy StopEURUSDBuy StopGBPCADBuy StopGBPUSDBuy StopUSDCADBuy StopUSDCHFBuy StopUSDJPYBuy Stop | 1.0960<br>1.4100<br>1.0955<br>123.18<br>1.1390<br>1.8430<br>1.4630<br>1.2718<br>0.9756<br>108.44 | 1.0914<br>1.4311<br>1.1006<br>122.05<br>1.1244<br>1.8265<br>1.4570<br>1.2559<br>0.9647<br>107.70 | 1.1200<br>1.3421<br>1.0819<br>126.48<br>1.1473<br>1.8854<br>1.5026<br>1.3219<br>0.9826<br>111.900 | 1.1556<br>0.9827 |     | 100 pips<br>211 pips<br>105 pips<br>113 pips<br>146 pips<br>65 pips<br>60 pips<br>159 pips<br>109 pips<br>74 pips |  |