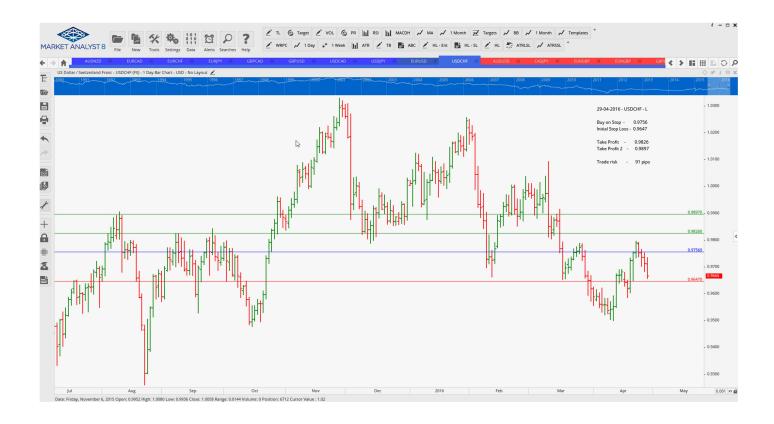

### **NEW ORDERS:**

| Name Order Type                                                                                                                                | Entry                                                                                            | S. L.                                                                                            | TP1                                                                                               | TP2              | TP3 | Trade Risk                                                                                                        |  |
|------------------------------------------------------------------------------------------------------------------------------------------------|--------------------------------------------------------------------------------------------------|--------------------------------------------------------------------------------------------------|---------------------------------------------------------------------------------------------------|------------------|-----|-------------------------------------------------------------------------------------------------------------------|--|
| Stop Orders                                                                                                                                    |                                                                                                  |                                                                                                  |                                                                                                   |                  |     |                                                                                                                   |  |
| AUDNZDBuy StopEURCADSell StopEURCHFSell StopEURJPYBuy StopEURUSDBuy StopGBPCADBuy StopGBPUSDBuy StopUSDCADBuy StopUSDCHFBuy StopUSDJPYBuy Stop | 1.0960<br>1.4100<br>1.0955<br>123.18<br>1.1390<br>1.8430<br>1.4630<br>1.2718<br>0.9756<br>108.44 | 1.0914<br>1.4311<br>1.1006<br>122.05<br>1.1244<br>1.8265<br>1.4570<br>1.2559<br>0.9647<br>107.70 | 1.1200<br>1.3421<br>1.0819<br>126.48<br>1.1473<br>1.8854<br>1.5026<br>1.3219<br>0.9826<br>111.900 | 1.1556<br>0.9827 |     | 100 pips<br>211 pips<br>105 pips<br>113 pips<br>146 pips<br>65 pips<br>60 pips<br>159 pips<br>109 pips<br>74 pips |  |