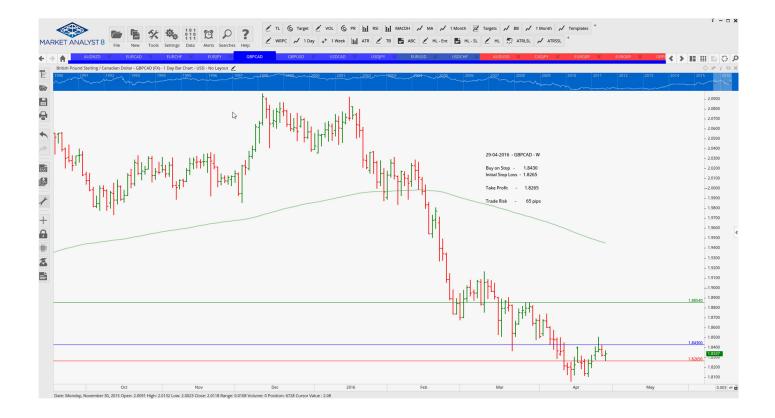

### **NEW ORDERS:**

| Name Order Type                                                                                                                                | Entry                                                                                            | S. L.                                                                                            | TP1                                                                                               | TP2              | TP3 | Trade Risk                                                                                                        |  |
|------------------------------------------------------------------------------------------------------------------------------------------------|--------------------------------------------------------------------------------------------------|--------------------------------------------------------------------------------------------------|---------------------------------------------------------------------------------------------------|------------------|-----|-------------------------------------------------------------------------------------------------------------------|--|
| Stop Orders                                                                                                                                    |                                                                                                  |                                                                                                  |                                                                                                   |                  |     |                                                                                                                   |  |
| AUDNZDBuy StopEURCADSell StopEURCHFSell StopEURJPYBuy StopEURUSDBuy StopGBPCADBuy StopGBPUSDBuy StopUSDCADBuy StopUSDCHFBuy StopUSDJPYBuy Stop | 1.0960<br>1.4100<br>1.0955<br>123.18<br>1.1390<br>1.8430<br>1.4630<br>1.2718<br>0.9756<br>108.44 | 1.0914<br>1.4311<br>1.1006<br>122.05<br>1.1244<br>1.8265<br>1.4570<br>1.2559<br>0.9647<br>107.70 | 1.1200<br>1.3421<br>1.0819<br>126.48<br>1.1473<br>1.8854<br>1.5026<br>1.3219<br>0.9826<br>111.900 | 1.1556<br>0.9827 |     | 100 pips<br>211 pips<br>105 pips<br>113 pips<br>146 pips<br>65 pips<br>60 pips<br>159 pips<br>109 pips<br>74 pips |  |