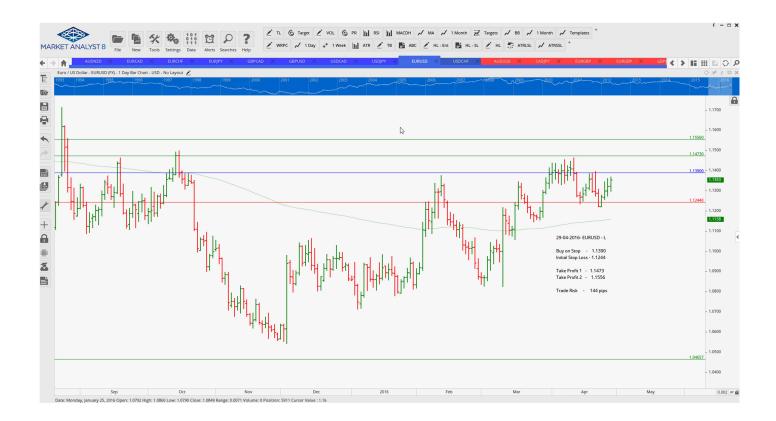

### **NEW ORDERS:**

| Name Order Type                                                                                                                                | Entry                                                                                            | S. L.                                                                                            | TP1                                                                                               | TP2              | TP3 | Trade Risk                                                                                                        |  |
|------------------------------------------------------------------------------------------------------------------------------------------------|--------------------------------------------------------------------------------------------------|--------------------------------------------------------------------------------------------------|---------------------------------------------------------------------------------------------------|------------------|-----|-------------------------------------------------------------------------------------------------------------------|--|
| Stop Orders                                                                                                                                    |                                                                                                  |                                                                                                  |                                                                                                   |                  |     |                                                                                                                   |  |
| AUDNZDBuy StopEURCADSell StopEURCHFSell StopEURJPYBuy StopEURUSDBuy StopGBPCADBuy StopGBPUSDBuy StopUSDCADBuy StopUSDCHFBuy StopUSDJPYBuy Stop | 1.0960<br>1.4100<br>1.0955<br>123.18<br>1.1390<br>1.8430<br>1.4630<br>1.2718<br>0.9756<br>108.44 | 1.0914<br>1.4311<br>1.1006<br>122.05<br>1.1244<br>1.8265<br>1.4570<br>1.2559<br>0.9647<br>107.70 | 1.1200<br>1.3421<br>1.0819<br>126.48<br>1.1473<br>1.8854<br>1.5026<br>1.3219<br>0.9826<br>111.900 | 1.1556<br>0.9827 |     | 100 pips<br>211 pips<br>105 pips<br>113 pips<br>146 pips<br>65 pips<br>60 pips<br>159 pips<br>109 pips<br>74 pips |  |