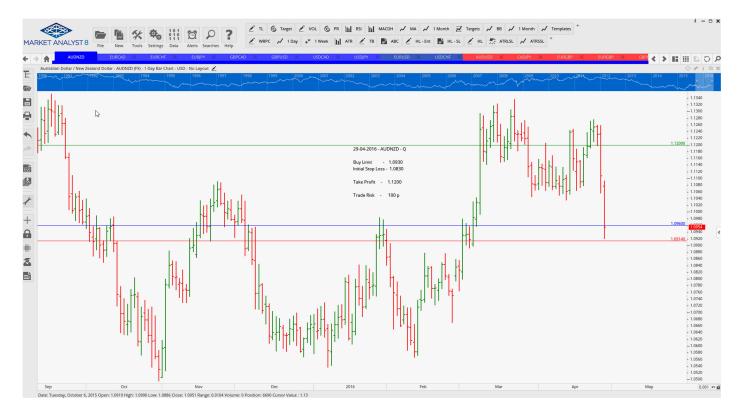

### **NEW ORDERS:**

| Name Order Type                                                                                                                                | Entry                                                                                            | S. L.                                                                                            | TP1                                                                                               | TP2              | TP3 | Trade Risk                                                                                                        |  |
|------------------------------------------------------------------------------------------------------------------------------------------------|--------------------------------------------------------------------------------------------------|--------------------------------------------------------------------------------------------------|---------------------------------------------------------------------------------------------------|------------------|-----|-------------------------------------------------------------------------------------------------------------------|--|
| Stop Orders                                                                                                                                    |                                                                                                  |                                                                                                  |                                                                                                   |                  |     |                                                                                                                   |  |
| AUDNZDBuy StopEURCADSell StopEURCHFSell StopEURJPYBuy StopEURUSDBuy StopGBPCADBuy StopGBPUSDBuy StopUSDCADBuy StopUSDCHFBuy StopUSDJPYBuy Stop | 1.0960<br>1.4100<br>1.0955<br>123.18<br>1.1390<br>1.8430<br>1.4630<br>1.2718<br>0.9756<br>108.44 | 1.0914<br>1.4311<br>1.1006<br>122.05<br>1.1244<br>1.8265<br>1.4570<br>1.2559<br>0.9647<br>107.70 | 1.1200<br>1.3421<br>1.0819<br>126.48<br>1.1473<br>1.8854<br>1.5026<br>1.3219<br>0.9826<br>111.900 | 1.1556<br>0.9827 |     | 100 pips<br>211 pips<br>105 pips<br>113 pips<br>146 pips<br>65 pips<br>60 pips<br>159 pips<br>109 pips<br>74 pips |  |