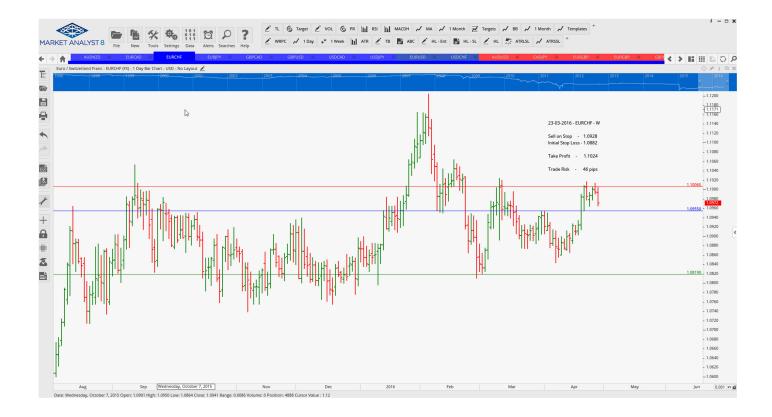

### **NEW ORDERS:**

| Name Order Type                                                                                                                                | Entry                                                                                            | S. L.                                                                                            | TP1                                                                                               | TP2              | TP3 | Trade Risk                                                                                                        |  |
|------------------------------------------------------------------------------------------------------------------------------------------------|--------------------------------------------------------------------------------------------------|--------------------------------------------------------------------------------------------------|---------------------------------------------------------------------------------------------------|------------------|-----|-------------------------------------------------------------------------------------------------------------------|--|
| Stop Orders                                                                                                                                    |                                                                                                  |                                                                                                  |                                                                                                   |                  |     |                                                                                                                   |  |
| AUDNZDBuy StopEURCADSell StopEURCHFSell StopEURJPYBuy StopEURUSDBuy StopGBPCADBuy StopGBPUSDBuy StopUSDCADBuy StopUSDCHFBuy StopUSDJPYBuy Stop | 1.0960<br>1.4100<br>1.0955<br>123.18<br>1.1390<br>1.8430<br>1.4630<br>1.2718<br>0.9756<br>108.44 | 1.0914<br>1.4311<br>1.1006<br>122.05<br>1.1244<br>1.8265<br>1.4570<br>1.2559<br>0.9647<br>107.70 | 1.1200<br>1.3421<br>1.0819<br>126.48<br>1.1473<br>1.8854<br>1.5026<br>1.3219<br>0.9826<br>111.900 | 1.1556<br>0.9827 |     | 100 pips<br>211 pips<br>105 pips<br>113 pips<br>146 pips<br>65 pips<br>60 pips<br>159 pips<br>109 pips<br>74 pips |  |