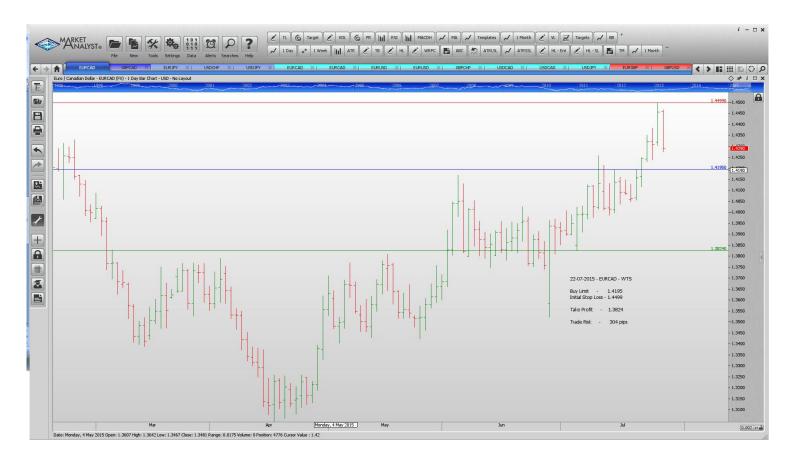

#### **Stop Orders**

| EURCAD | Sell Stop | 1.4195  | 1.4499  |         | 1.3824  | 304 pips |
|--------|-----------|---------|---------|---------|---------|----------|
| USDCHF | Buy Stop  | 0.9653  | 0.9594  | 0.9747  | 0.9840  | 59 pips  |
| USDJPY | Buy Stop  | 124.098 | 122.876 | 124.943 | 125.789 | 123 pips |