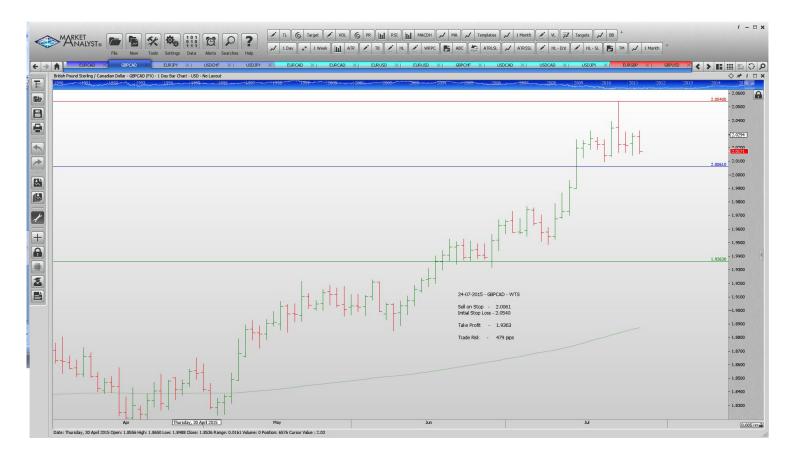

## **Stop Orders**

| EURJPY | Sell Stop | 134.182 | 135.878 | 132.577 | 130.972 | 169 pips |
|--------|-----------|---------|---------|---------|---------|----------|
| GBPCAD | Sell Stop | 2.0061  | 2.0540  |         | 1.9363  | 479 pips |