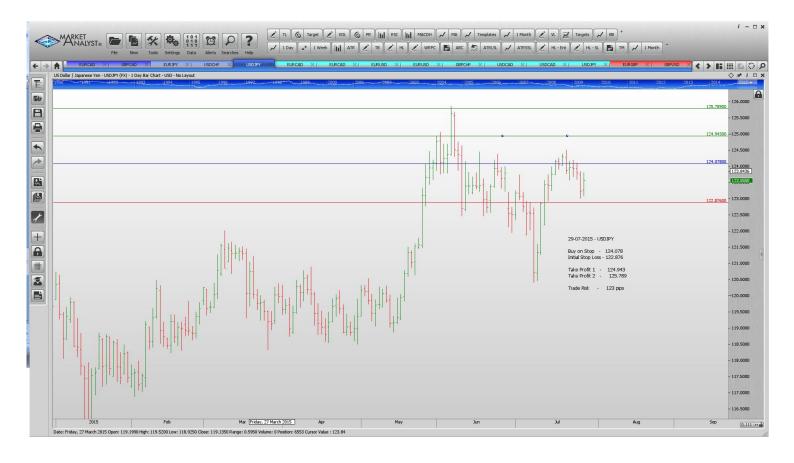

#### **Stop Orders**

| EURCAD | Sell Stop | 1.4195  | 1.4499  |         | 1.3824  | 304 pips |
|--------|-----------|---------|---------|---------|---------|----------|
| USDCHF | Buy Stop  | 0.9653  | 0.9594  | 0.9747  | 0.9840  | 59 pips  |
| USDJPY | Buy Stop  | 124.098 | 122.876 | 124.943 | 125.789 | 123 pips |