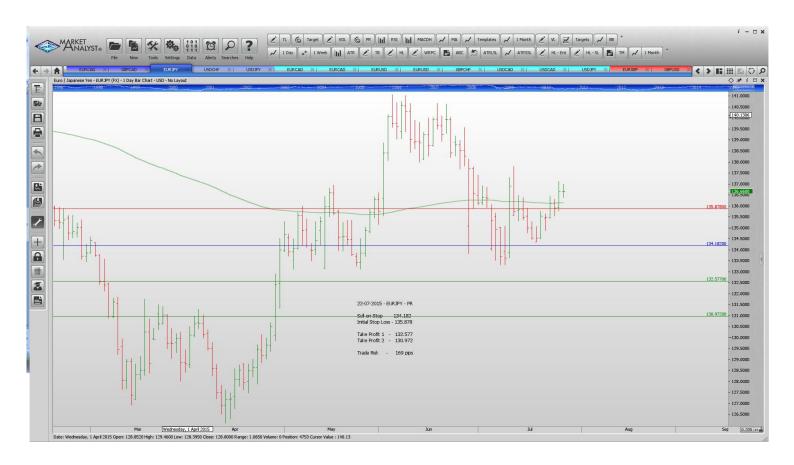

## **Stop Orders**

| EURJPY | Sell Stop | 134.182 | 135.878 | 132.577 | 130.972 | 169 pips |
|--------|-----------|---------|---------|---------|---------|----------|
| GBPCAD | Sell Stop | 2.0061  | 2.0540  |         | 1.9363  | 479 pips |