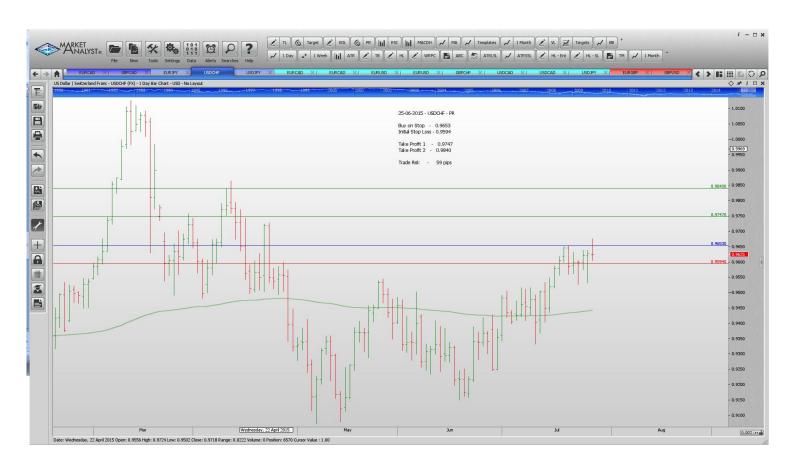

#### **Stop Orders**

| EURCAD | Sell Stop | 1.4195  | 1.4499  |         | 1.3824  | 304 pips |
|--------|-----------|---------|---------|---------|---------|----------|
| USDCHF | Buy Stop  | 0.9653  | 0.9594  | 0.9747  | 0.9840  | 59 pips  |
| USDJPY | Buy Stop  | 124.098 | 122.876 | 124.943 | 125.789 | 123 pips |