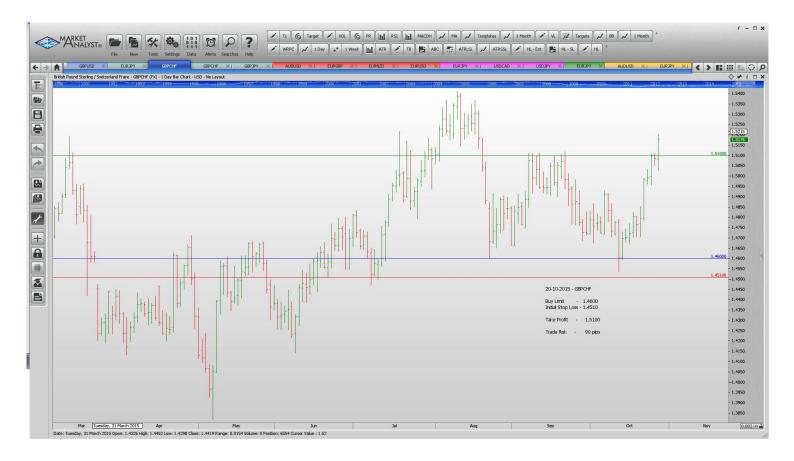

**Limit Orders** 

| EURJPY        | Sell Limit       | 137.50 | 138.30 | 134.00 | 80 p  |
|---------------|------------------|--------|--------|--------|-------|
| <b>GBPCHF</b> | <b>Buy Limit</b> | 1.4600 | 1.4510 | 1.5100 | 90 p  |
| GBPCHF        | Sell Limit       | 1.5500 | 1.5620 | 14800  | 120 p |
| <b>GBPJPY</b> | <b>Buy Limit</b> | 180.80 | 179.80 | 186.00 | 100 p |

#### **Limit Orders**