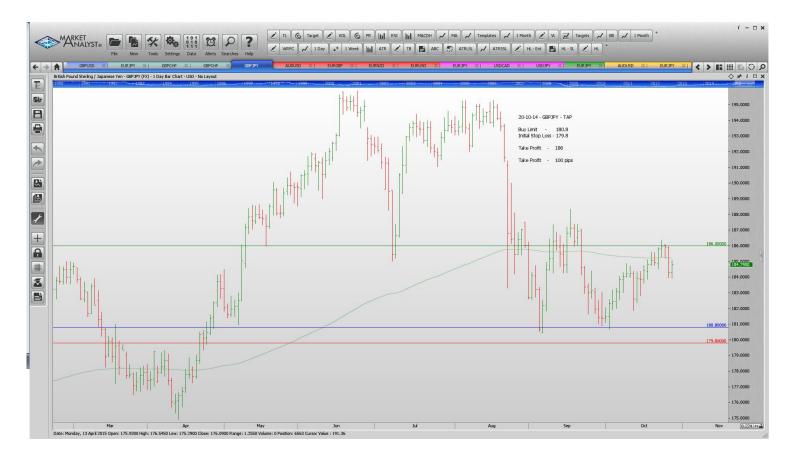

**Limit Orders** 

| EURJPY        | Sell Limit       | 137.50 | 138.30 | 134.00 | 80 p  |
|---------------|------------------|--------|--------|--------|-------|
| <b>GBPCHF</b> | <b>Buy Limit</b> | 1.4600 | 1.4510 | 1.5100 | 90 p  |
| GBPCHF        | Sell Limit       | 1.5500 | 1.5620 | 14800  | 120 p |
| <b>GBPJPY</b> | <b>Buy Limit</b> | 180.80 | 179.80 | 186.00 | 100 p |