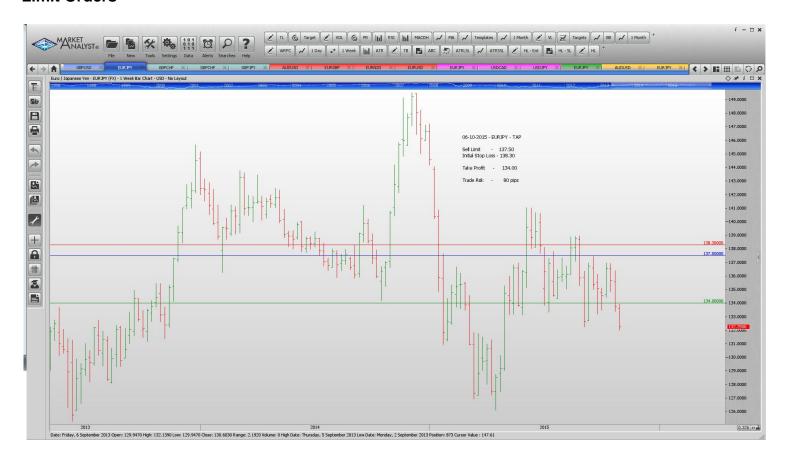

**Limit Orders** 

| EURJPY        | Sell Limit       | 137.50 | 138.30 | 134.00 | 80 p  |
|---------------|------------------|--------|--------|--------|-------|
| <b>GBPCHF</b> | <b>Buy Limit</b> | 1.4600 | 1.4510 | 1.5100 | 90 p  |
| GBPCHF        | Sell Limit       | 1.5500 | 1.5620 | 14800  | 120 p |
| <b>GBPJPY</b> | <b>Buy Limit</b> | 180.80 | 179.80 | 186.00 | 100 p |

#### **Limit Orders**