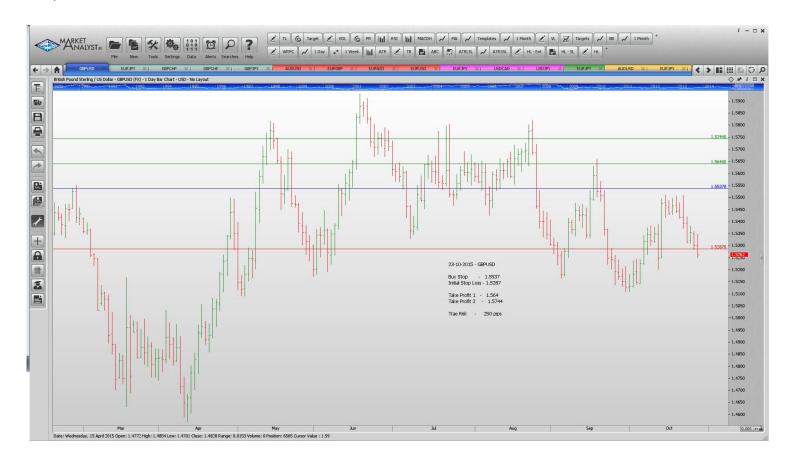

## Retained

**Stop Orders** 

| GBPUSD Buy Stop 1.5537 1.5287 1.5640 1.5744 | 37 1.5287 1.5640 1.5744 250 p |
|---------------------------------------------|-------------------------------|
|---------------------------------------------|-------------------------------|

# **Stop Orders**