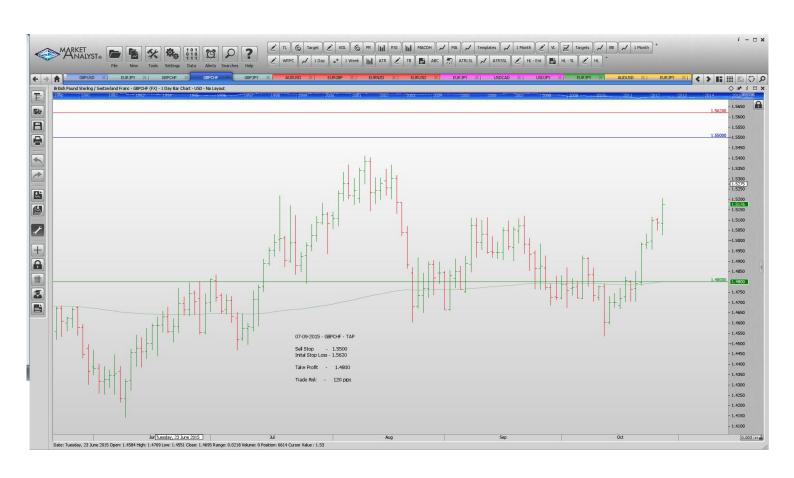

**Limit Orders** 

| EURJPY        | Sell Limit       | 137.50 | 138.30 | 134.00 | 80 p  |
|---------------|------------------|--------|--------|--------|-------|
| <b>GBPCHF</b> | <b>Buy Limit</b> | 1.4600 | 1.4510 | 1.5100 | 90 p  |
| GBPCHF        | Sell Limit       | 1.5500 | 1.5620 | 14800  | 120 p |
| <b>GBPJPY</b> | <b>Buy Limit</b> | 180.80 | 179.80 | 186.00 | 100 p |

#### **Limit Orders**