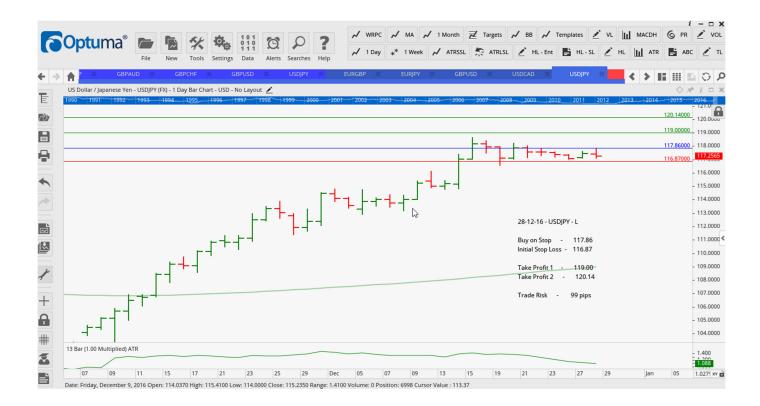

### Retained

| AUDJPY        | Sell | WEC  | 83.940  | 84.635  | 82.610 | 80.310  | <mark>70</mark>  |
|---------------|------|------|---------|---------|--------|---------|------------------|
| CADJPY        | Sell | F    | 86.070  | 86.920  | 84.720 | 83.450  | <mark>85</mark>  |
| EURGBP        | Buy  | F    | 0.8565  | 0.8491  | 0.8670 | 0.8795  | 74               |
| EURGBP        | Sell | LD   | 0.8386  | 0.8547  | 0.8305 | 0.8224  | <b>161</b>       |
| EURJPY        | Buy  | LD   | 123.25  | 122.04  | 124.45 | 125.65  | 121              |
| GBPAUD        | Buy  | Cons | 1.7195  | 1.6987  | 1.7481 | 1.7676  | 208              |
| GBPCHF        | Buy  | ER   | 1.2643  | 1.2545  | 1.2750 | 1.2862  | 98               |
| GBPUSD        | Buy  | ER   | 1.2367  | 1.2228  | 1.2512 | 1.2677  | 82               |
| GBPUSD        | Buy  | LD   | 1.2404  | 1.2264  | 1.2527 | 1.2651  | 140              |
| USDCAD        | Sell | LD   | 1.3439  | 1.3569  | 1.3347 | 1.3255  | <b>130</b>       |
| USDJPY        | Buy  | LD   | 117.86  | 116.87  | 119.00 | 120.14  | 99               |
| <b>USDJPY</b> | Sell | ER   | 116.545 | 118.255 | 114.02 | 111.355 | <mark>171</mark> |
|               |      |      |         |         |        |         |                  |

### **CHARTS:**