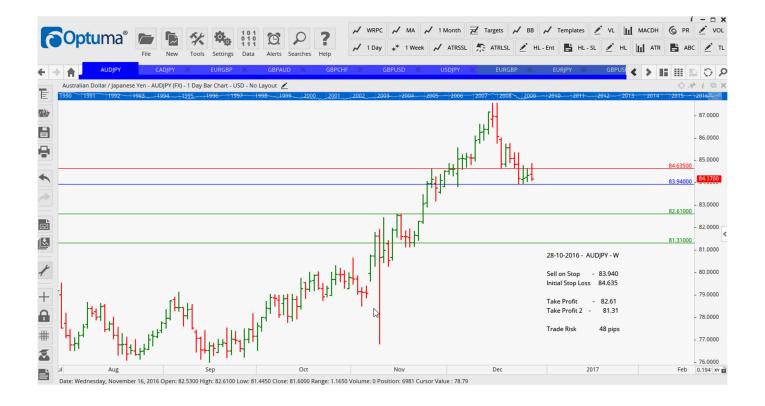

### Retained

| AUDJPY        | Sell | WEC  | 83.940  | 84.635  | 82.610 | 80.310  | <mark>70</mark>  |
|---------------|------|------|---------|---------|--------|---------|------------------|
| CADJPY        | Sell | F    | 86.070  | 86.920  | 84.720 | 83.450  | <mark>85</mark>  |
| EURGBP        | Buy  | F    | 0.8565  | 0.8491  | 0.8670 | 0.8795  | 74               |
| EURGBP        | Sell | LD   | 0.8386  | 0.8547  | 0.8305 | 0.8224  | <b>161</b>       |
| EURJPY        | Buy  | LD   | 123.25  | 122.04  | 124.45 | 125.65  | 121              |
| GBPAUD        | Buy  | Cons | 1.7195  | 1.6987  | 1.7481 | 1.7676  | 208              |
| GBPCHF        | Buy  | ER   | 1.2643  | 1.2545  | 1.2750 | 1.2862  | 98               |
| GBPUSD        | Buy  | ER   | 1.2367  | 1.2228  | 1.2512 | 1.2677  | 82               |
| GBPUSD        | Buy  | LD   | 1.2404  | 1.2264  | 1.2527 | 1.2651  | 140              |
| USDCAD        | Sell | LD   | 1.3439  | 1.3569  | 1.3347 | 1.3255  | <b>130</b>       |
| USDJPY        | Buy  | LD   | 117.86  | 116.87  | 119.00 | 120.14  | 99               |
| <b>USDJPY</b> | Sell | ER   | 116.545 | 118.255 | 114.02 | 111.355 | <mark>171</mark> |
|               |      |      |         |         |        |         |                  |