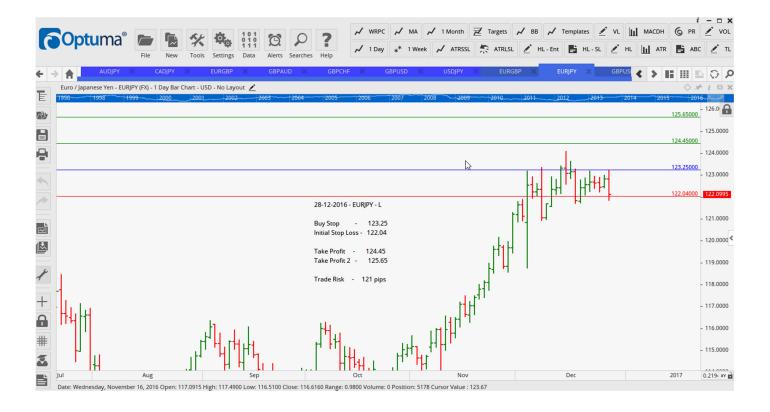

### Retained

| AUDJPY        | Sell | WEC  | 83.940  | 84.635  | 82.610 | 80.310  | <mark>70</mark>  |
|---------------|------|------|---------|---------|--------|---------|------------------|
| CADJPY        | Sell | F    | 86.070  | 86.920  | 84.720 | 83.450  | <mark>85</mark>  |
| EURGBP        | Buy  | F    | 0.8565  | 0.8491  | 0.8670 | 0.8795  | 74               |
| EURGBP        | Sell | LD   | 0.8386  | 0.8547  | 0.8305 | 0.8224  | <b>161</b>       |
| EURJPY        | Buy  | LD   | 123.25  | 122.04  | 124.45 | 125.65  | 121              |
| GBPAUD        | Buy  | Cons | 1.7195  | 1.6987  | 1.7481 | 1.7676  | 208              |
| GBPCHF        | Buy  | ER   | 1.2643  | 1.2545  | 1.2750 | 1.2862  | 98               |
| GBPUSD        | Buy  | ER   | 1.2367  | 1.2228  | 1.2512 | 1.2677  | 82               |
| GBPUSD        | Buy  | LD   | 1.2404  | 1.2264  | 1.2527 | 1.2651  | 140              |
| USDCAD        | Sell | LD   | 1.3439  | 1.3569  | 1.3347 | 1.3255  | <b>130</b>       |
| USDJPY        | Buy  | LD   | 117.86  | 116.87  | 119.00 | 120.14  | 99               |
| <b>USDJPY</b> | Sell | ER   | 116.545 | 118.255 | 114.02 | 111.355 | <mark>171</mark> |
|               |      |      |         |         |        |         |                  |