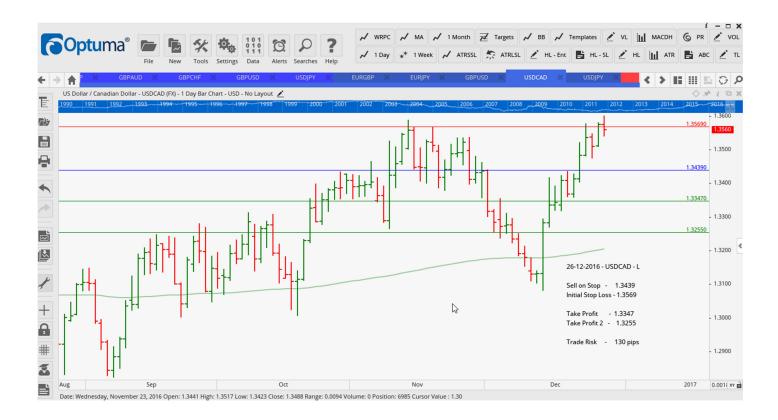

### Retained

| AUDJPY        | Sell | WEC  | 83.940  | 84.635  | 82.610 | 80.310  | <mark>70</mark>  |
|---------------|------|------|---------|---------|--------|---------|------------------|
| CADJPY        | Sell | F    | 86.070  | 86.920  | 84.720 | 83.450  | <mark>85</mark>  |
| EURGBP        | Buy  | F    | 0.8565  | 0.8491  | 0.8670 | 0.8795  | 74               |
| EURGBP        | Sell | LD   | 0.8386  | 0.8547  | 0.8305 | 0.8224  | <b>161</b>       |
| EURJPY        | Buy  | LD   | 123.25  | 122.04  | 124.45 | 125.65  | 121              |
| GBPAUD        | Buy  | Cons | 1.7195  | 1.6987  | 1.7481 | 1.7676  | 208              |
| GBPCHF        | Buy  | ER   | 1.2643  | 1.2545  | 1.2750 | 1.2862  | 98               |
| GBPUSD        | Buy  | ER   | 1.2367  | 1.2228  | 1.2512 | 1.2677  | 82               |
| GBPUSD        | Buy  | LD   | 1.2404  | 1.2264  | 1.2527 | 1.2651  | 140              |
| USDCAD        | Sell | LD   | 1.3439  | 1.3569  | 1.3347 | 1.3255  | <b>130</b>       |
| USDJPY        | Buy  | LD   | 117.86  | 116.87  | 119.00 | 120.14  | 99               |
| <b>USDJPY</b> | Sell | ER   | 116.545 | 118.255 | 114.02 | 111.355 | <mark>171</mark> |
|               |      |      |         |         |        |         |                  |

### **CHARTS:**