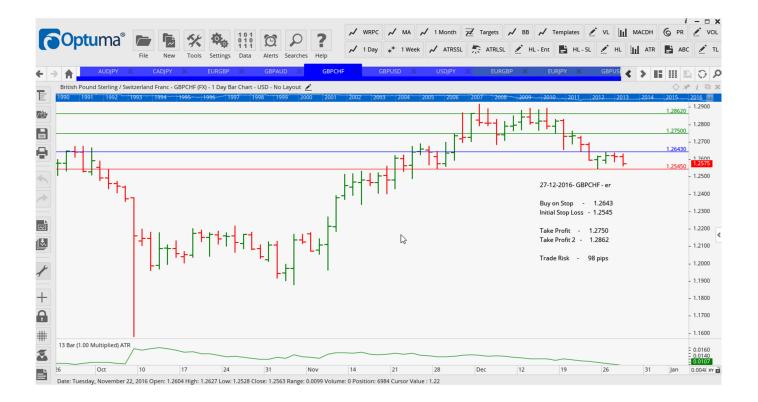

### Retained

| AUDJPY        | Sell | WEC  | 83.940  | 84.635  | 82.610 | 80.310  | <mark>70</mark>  |
|---------------|------|------|---------|---------|--------|---------|------------------|
| CADJPY        | Sell | F    | 86.070  | 86.920  | 84.720 | 83.450  | <mark>85</mark>  |
| EURGBP        | Buy  | F    | 0.8565  | 0.8491  | 0.8670 | 0.8795  | 74               |
| EURGBP        | Sell | LD   | 0.8386  | 0.8547  | 0.8305 | 0.8224  | <b>161</b>       |
| EURJPY        | Buy  | LD   | 123.25  | 122.04  | 124.45 | 125.65  | 121              |
| GBPAUD        | Buy  | Cons | 1.7195  | 1.6987  | 1.7481 | 1.7676  | 208              |
| GBPCHF        | Buy  | ER   | 1.2643  | 1.2545  | 1.2750 | 1.2862  | 98               |
| GBPUSD        | Buy  | ER   | 1.2367  | 1.2228  | 1.2512 | 1.2677  | 82               |
| GBPUSD        | Buy  | LD   | 1.2404  | 1.2264  | 1.2527 | 1.2651  | 140              |
| USDCAD        | Sell | LD   | 1.3439  | 1.3569  | 1.3347 | 1.3255  | <b>130</b>       |
| USDJPY        | Buy  | LD   | 117.86  | 116.87  | 119.00 | 120.14  | 99               |
| <b>USDJPY</b> | Sell | ER   | 116.545 | 118.255 | 114.02 | 111.355 | <mark>171</mark> |
|               |      |      |         |         |        |         |                  |