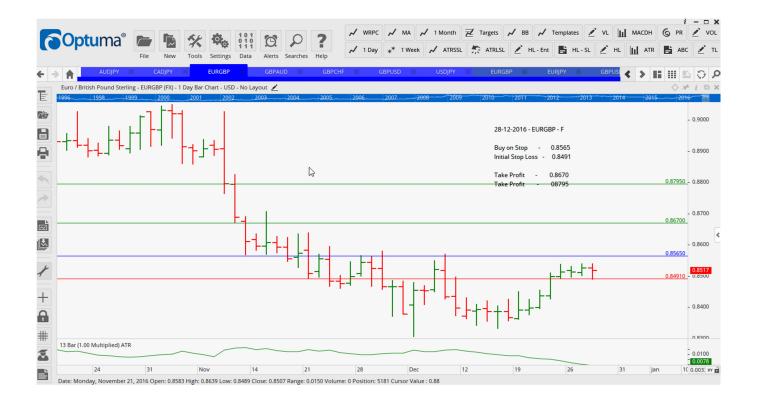

### Retained

| AUDJPY        | Sell | WEC  | 83.940  | 84.635  | 82.610 | 80.310  | <mark>70</mark>  |
|---------------|------|------|---------|---------|--------|---------|------------------|
| CADJPY        | Sell | F    | 86.070  | 86.920  | 84.720 | 83.450  | <mark>85</mark>  |
| EURGBP        | Buy  | F    | 0.8565  | 0.8491  | 0.8670 | 0.8795  | 74               |
| EURGBP        | Sell | LD   | 0.8386  | 0.8547  | 0.8305 | 0.8224  | <b>161</b>       |
| EURJPY        | Buy  | LD   | 123.25  | 122.04  | 124.45 | 125.65  | 121              |
| GBPAUD        | Buy  | Cons | 1.7195  | 1.6987  | 1.7481 | 1.7676  | 208              |
| GBPCHF        | Buy  | ER   | 1.2643  | 1.2545  | 1.2750 | 1.2862  | 98               |
| GBPUSD        | Buy  | ER   | 1.2367  | 1.2228  | 1.2512 | 1.2677  | 82               |
| GBPUSD        | Buy  | LD   | 1.2404  | 1.2264  | 1.2527 | 1.2651  | 140              |
| USDCAD        | Sell | LD   | 1.3439  | 1.3569  | 1.3347 | 1.3255  | <b>130</b>       |
| USDJPY        | Buy  | LD   | 117.86  | 116.87  | 119.00 | 120.14  | 99               |
| <b>USDJPY</b> | Sell | ER   | 116.545 | 118.255 | 114.02 | 111.355 | <mark>171</mark> |
|               |      |      |         |         |        |         |                  |