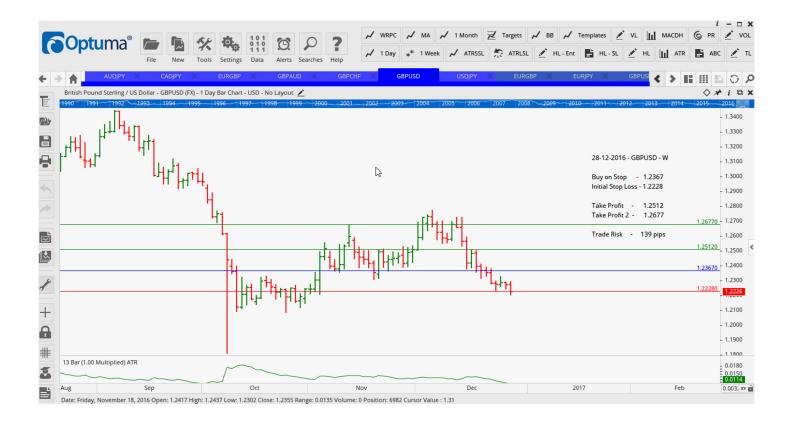

### Retained

| AUDJPY        | Sell | WEC  | 83.940  | 84.635  | 82.610 | 80.310  | <mark>70</mark>  |
|---------------|------|------|---------|---------|--------|---------|------------------|
| CADJPY        | Sell | F    | 86.070  | 86.920  | 84.720 | 83.450  | <mark>85</mark>  |
| EURGBP        | Buy  | F    | 0.8565  | 0.8491  | 0.8670 | 0.8795  | 74               |
| EURGBP        | Sell | LD   | 0.8386  | 0.8547  | 0.8305 | 0.8224  | <b>161</b>       |
| EURJPY        | Buy  | LD   | 123.25  | 122.04  | 124.45 | 125.65  | 121              |
| GBPAUD        | Buy  | Cons | 1.7195  | 1.6987  | 1.7481 | 1.7676  | 208              |
| GBPCHF        | Buy  | ER   | 1.2643  | 1.2545  | 1.2750 | 1.2862  | 98               |
| GBPUSD        | Buy  | ER   | 1.2367  | 1.2228  | 1.2512 | 1.2677  | 82               |
| GBPUSD        | Buy  | LD   | 1.2404  | 1.2264  | 1.2527 | 1.2651  | 140              |
| USDCAD        | Sell | LD   | 1.3439  | 1.3569  | 1.3347 | 1.3255  | <b>130</b>       |
| USDJPY        | Buy  | LD   | 117.86  | 116.87  | 119.00 | 120.14  | 99               |
| <b>USDJPY</b> | Sell | ER   | 116.545 | 118.255 | 114.02 | 111.355 | <mark>171</mark> |
|               |      |      |         |         |        |         |                  |