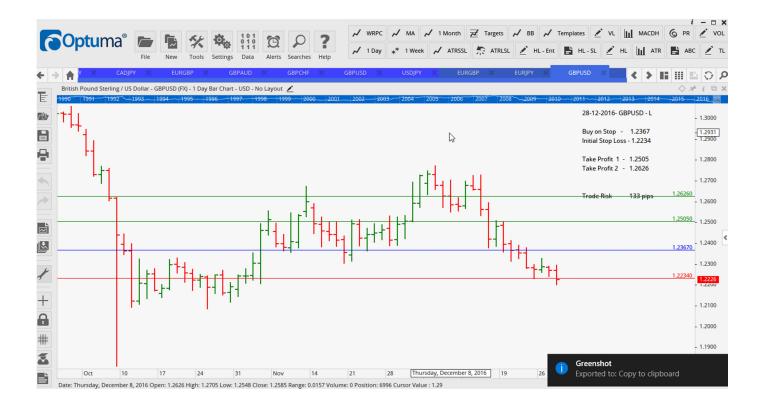

### Retained

| AUDJPY        | Sell | WEC  | 83.940  | 84.635  | 82.610 | 80.310  | <mark>70</mark>  |
|---------------|------|------|---------|---------|--------|---------|------------------|
| CADJPY        | Sell | F    | 86.070  | 86.920  | 84.720 | 83.450  | <mark>85</mark>  |
| EURGBP        | Buy  | F    | 0.8565  | 0.8491  | 0.8670 | 0.8795  | 74               |
| EURGBP        | Sell | LD   | 0.8386  | 0.8547  | 0.8305 | 0.8224  | <b>161</b>       |
| EURJPY        | Buy  | LD   | 123.25  | 122.04  | 124.45 | 125.65  | 121              |
| GBPAUD        | Buy  | Cons | 1.7195  | 1.6987  | 1.7481 | 1.7676  | 208              |
| GBPCHF        | Buy  | ER   | 1.2643  | 1.2545  | 1.2750 | 1.2862  | 98               |
| GBPUSD        | Buy  | ER   | 1.2367  | 1.2228  | 1.2512 | 1.2677  | 82               |
| GBPUSD        | Buy  | LD   | 1.2404  | 1.2264  | 1.2527 | 1.2651  | 140              |
| USDCAD        | Sell | LD   | 1.3439  | 1.3569  | 1.3347 | 1.3255  | <b>130</b>       |
| USDJPY        | Buy  | LD   | 117.86  | 116.87  | 119.00 | 120.14  | 99               |
| <b>USDJPY</b> | Sell | ER   | 116.545 | 118.255 | 114.02 | 111.355 | <mark>171</mark> |
|               |      |      |         |         |        |         |                  |

### **CHARTS:**