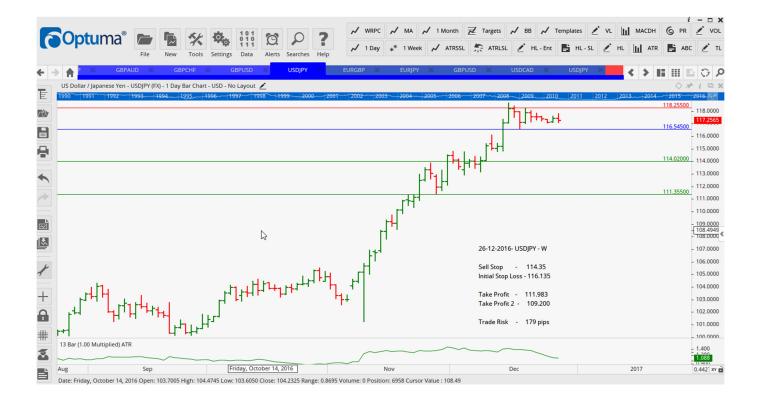

### Retained

| AUDJPY        | Sell | WEC  | 83.940  | 84.635  | 82.610 | 80.310  | <mark>70</mark>  |
|---------------|------|------|---------|---------|--------|---------|------------------|
| CADJPY        | Sell | F    | 86.070  | 86.920  | 84.720 | 83.450  | <mark>85</mark>  |
| EURGBP        | Buy  | F    | 0.8565  | 0.8491  | 0.8670 | 0.8795  | 74               |
| EURGBP        | Sell | LD   | 0.8386  | 0.8547  | 0.8305 | 0.8224  | <b>161</b>       |
| EURJPY        | Buy  | LD   | 123.25  | 122.04  | 124.45 | 125.65  | 121              |
| GBPAUD        | Buy  | Cons | 1.7195  | 1.6987  | 1.7481 | 1.7676  | 208              |
| GBPCHF        | Buy  | ER   | 1.2643  | 1.2545  | 1.2750 | 1.2862  | 98               |
| GBPUSD        | Buy  | ER   | 1.2367  | 1.2228  | 1.2512 | 1.2677  | 82               |
| GBPUSD        | Buy  | LD   | 1.2404  | 1.2264  | 1.2527 | 1.2651  | 140              |
| USDCAD        | Sell | LD   | 1.3439  | 1.3569  | 1.3347 | 1.3255  | <b>130</b>       |
| USDJPY        | Buy  | LD   | 117.86  | 116.87  | 119.00 | 120.14  | 99               |
| <b>USDJPY</b> | Sell | ER   | 116.545 | 118.255 | 114.02 | 111.355 | <mark>171</mark> |
|               |      |      |         |         |        |         |                  |

### **CHARTS:**