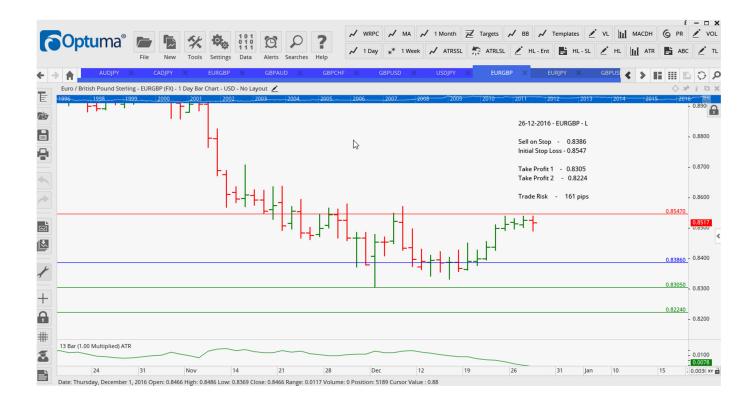

### Retained

| AUDJPY        | Sell | WEC  | 83.940  | 84.635  | 82.610 | 80.310  | <mark>70</mark>  |
|---------------|------|------|---------|---------|--------|---------|------------------|
| CADJPY        | Sell | F    | 86.070  | 86.920  | 84.720 | 83.450  | <mark>85</mark>  |
| EURGBP        | Buy  | F    | 0.8565  | 0.8491  | 0.8670 | 0.8795  | 74               |
| EURGBP        | Sell | LD   | 0.8386  | 0.8547  | 0.8305 | 0.8224  | <b>161</b>       |
| EURJPY        | Buy  | LD   | 123.25  | 122.04  | 124.45 | 125.65  | 121              |
| GBPAUD        | Buy  | Cons | 1.7195  | 1.6987  | 1.7481 | 1.7676  | 208              |
| GBPCHF        | Buy  | ER   | 1.2643  | 1.2545  | 1.2750 | 1.2862  | 98               |
| GBPUSD        | Buy  | ER   | 1.2367  | 1.2228  | 1.2512 | 1.2677  | 82               |
| GBPUSD        | Buy  | LD   | 1.2404  | 1.2264  | 1.2527 | 1.2651  | 140              |
| USDCAD        | Sell | LD   | 1.3439  | 1.3569  | 1.3347 | 1.3255  | <b>130</b>       |
| USDJPY        | Buy  | LD   | 117.86  | 116.87  | 119.00 | 120.14  | 99               |
| <b>USDJPY</b> | Sell | ER   | 116.545 | 118.255 | 114.02 | 111.355 | <mark>171</mark> |
|               |      |      |         |         |        |         |                  |