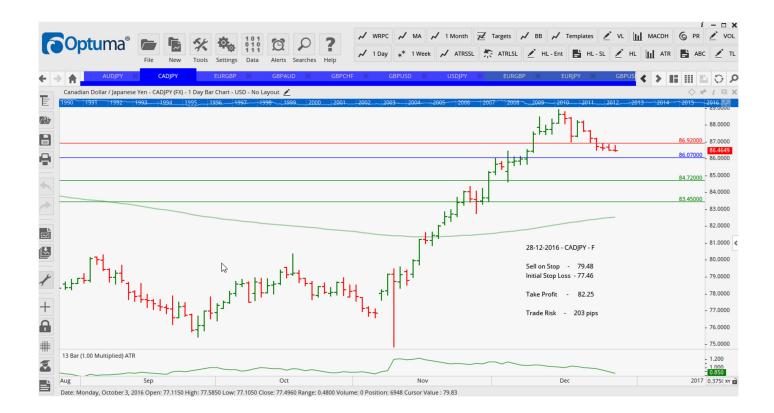

### Retained

| AUDJPY        | Sell | WEC  | 83.940  | 84.635  | 82.610 | 80.310  | <mark>70</mark>  |
|---------------|------|------|---------|---------|--------|---------|------------------|
| CADJPY        | Sell | F    | 86.070  | 86.920  | 84.720 | 83.450  | <mark>85</mark>  |
| EURGBP        | Buy  | F    | 0.8565  | 0.8491  | 0.8670 | 0.8795  | 74               |
| EURGBP        | Sell | LD   | 0.8386  | 0.8547  | 0.8305 | 0.8224  | <b>161</b>       |
| EURJPY        | Buy  | LD   | 123.25  | 122.04  | 124.45 | 125.65  | 121              |
| GBPAUD        | Buy  | Cons | 1.7195  | 1.6987  | 1.7481 | 1.7676  | 208              |
| GBPCHF        | Buy  | ER   | 1.2643  | 1.2545  | 1.2750 | 1.2862  | 98               |
| GBPUSD        | Buy  | ER   | 1.2367  | 1.2228  | 1.2512 | 1.2677  | 82               |
| GBPUSD        | Buy  | LD   | 1.2404  | 1.2264  | 1.2527 | 1.2651  | 140              |
| USDCAD        | Sell | LD   | 1.3439  | 1.3569  | 1.3347 | 1.3255  | <b>130</b>       |
| USDJPY        | Buy  | LD   | 117.86  | 116.87  | 119.00 | 120.14  | 99               |
| <b>USDJPY</b> | Sell | ER   | 116.545 | 118.255 | 114.02 | 111.355 | <mark>171</mark> |
|               |      |      |         |         |        |         |                  |