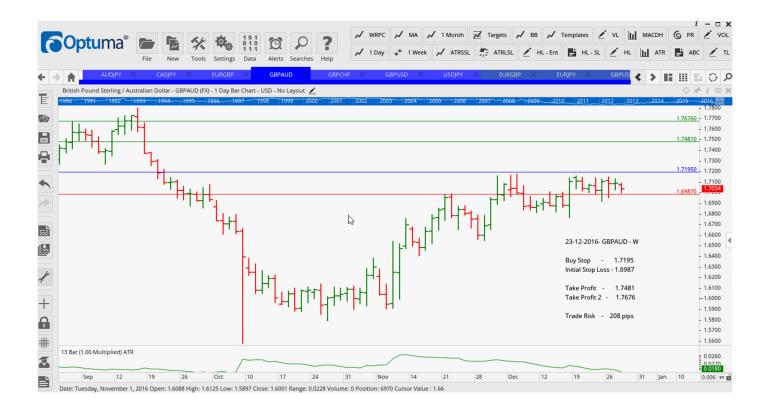

### Retained

| AUDJPY        | Sell | WEC  | 83.940  | 84.635  | 82.610 | 80.310  | <mark>70</mark>  |
|---------------|------|------|---------|---------|--------|---------|------------------|
| CADJPY        | Sell | F    | 86.070  | 86.920  | 84.720 | 83.450  | <mark>85</mark>  |
| EURGBP        | Buy  | F    | 0.8565  | 0.8491  | 0.8670 | 0.8795  | 74               |
| EURGBP        | Sell | LD   | 0.8386  | 0.8547  | 0.8305 | 0.8224  | <b>161</b>       |
| EURJPY        | Buy  | LD   | 123.25  | 122.04  | 124.45 | 125.65  | 121              |
| GBPAUD        | Buy  | Cons | 1.7195  | 1.6987  | 1.7481 | 1.7676  | 208              |
| GBPCHF        | Buy  | ER   | 1.2643  | 1.2545  | 1.2750 | 1.2862  | 98               |
| GBPUSD        | Buy  | ER   | 1.2367  | 1.2228  | 1.2512 | 1.2677  | 82               |
| GBPUSD        | Buy  | LD   | 1.2404  | 1.2264  | 1.2527 | 1.2651  | 140              |
| USDCAD        | Sell | LD   | 1.3439  | 1.3569  | 1.3347 | 1.3255  | <b>130</b>       |
| USDJPY        | Buy  | LD   | 117.86  | 116.87  | 119.00 | 120.14  | 99               |
| <b>USDJPY</b> | Sell | ER   | 116.545 | 118.255 | 114.02 | 111.355 | <mark>171</mark> |
|               |      |      |         |         |        |         |                  |