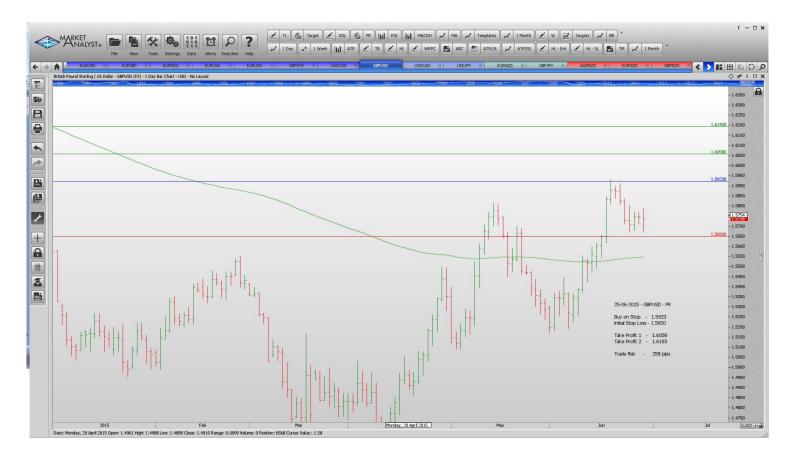

#### **Stop Orders**

| GBPUSD | <b>Buy Stop</b> | 1.5892  | 1.5646  | 1.60002 | 1.6152  | 246 pips |
|--------|-----------------|---------|---------|---------|---------|----------|
| USDCAD | Sell Stop       | 1.2279  | 1.2424  | 1.2173  | 1.2068  | 148 pips |
| USDJPY | Buv Stop        | 124.589 | 121.974 | 125.595 | 126.601 | 144 pips |