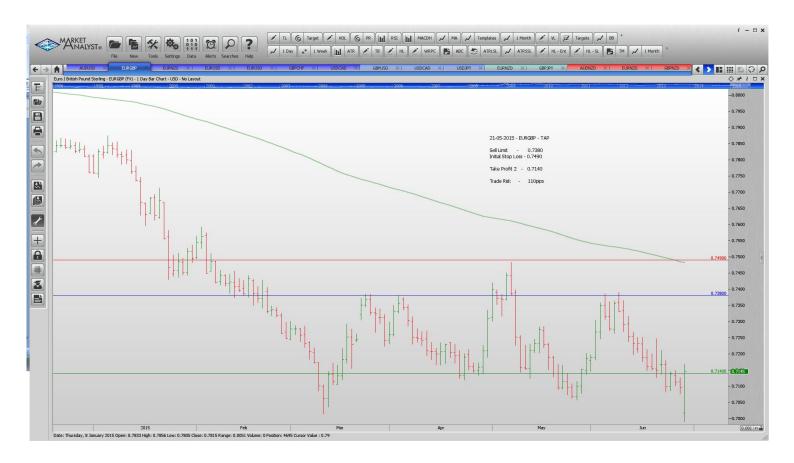

#### **Limit Orders**

| AUDUSD        | <b>Buy Limit</b> | 0.7550 | 0.7480 | 0.7850 | 70 pips  |
|---------------|------------------|--------|--------|--------|----------|
| <b>EURGBP</b> | Sell Limit       | 0.7380 | 0.7490 | 0.7140 | 110      |
| <b>EURUSD</b> | <b>Buy Limit</b> | 1.0870 | 1.0770 | 1.1440 | 100 pips |
| EURUSD        | Sell Limit       | 1.1500 | 1.1565 | 1.1250 | 65 pips  |
| GBPCHF        | <b>Buy Limit</b> | 1.4070 | 1.4020 | 1.4800 | 50 pips  |
| USDCAD        | Buy Limit        | 1.1980 | 1.1910 | 1.2500 | 70 pips  |
|               | •                |        |        |        | • •      |