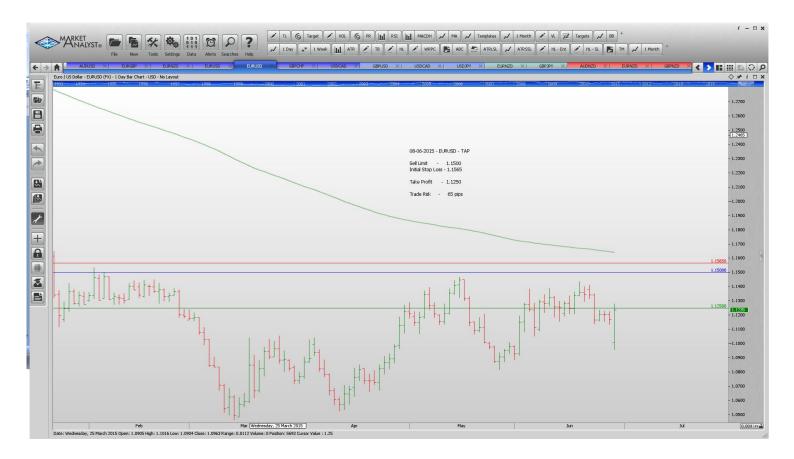

#### **Limit Orders**

| AUDUSD        | <b>Buy Limit</b> | 0.7550 | 0.7480 | 0.7850 | 70 pips  |
|---------------|------------------|--------|--------|--------|----------|
| <b>EURGBP</b> | Sell Limit       | 0.7380 | 0.7490 | 0.7140 | 110      |
| <b>EURUSD</b> | <b>Buy Limit</b> | 1.0870 | 1.0770 | 1.1440 | 100 pips |
| EURUSD        | Sell Limit       | 1.1500 | 1.1565 | 1.1250 | 65 pips  |
| GBPCHF        | <b>Buy Limit</b> | 1.4070 | 1.4020 | 1.4800 | 50 pips  |
| USDCAD        | Buy Limit        | 1.1980 | 1.1910 | 1.2500 | 70 pips  |
|               | •                |        |        |        | • •      |