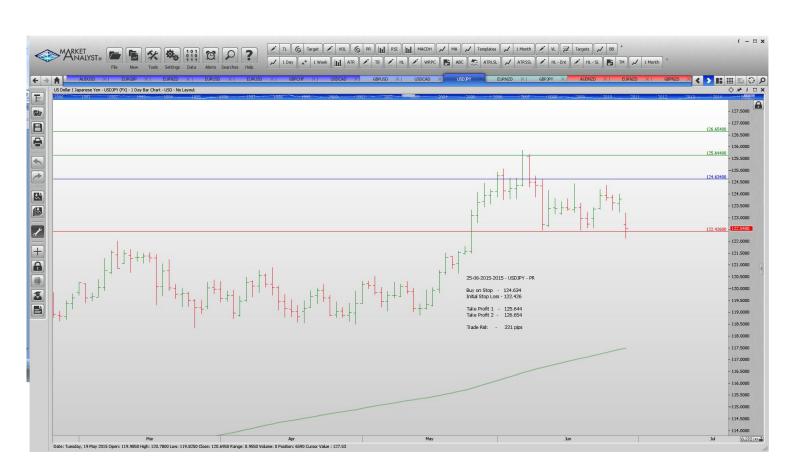

#### **Stop Orders**

| GBPUSD | <b>Buy Stop</b> | 1.5892  | 1.5646  | 1.60002 | 1.6152  | 246 pips |
|--------|-----------------|---------|---------|---------|---------|----------|
| USDCAD | Sell Stop       | 1.2279  | 1.2424  | 1.2173  | 1.2068  | 148 pips |
| USDJPY | Buv Stop        | 124.589 | 121.974 | 125.595 | 126.601 | 144 pips |