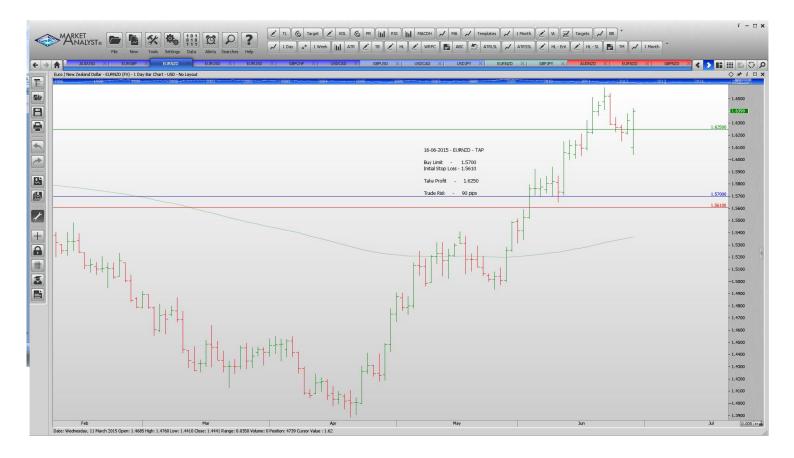

Name Order Type Entry S.L. Take Profit 1 Take Profit 2 Trade Risk

**Stop Orders** 

**Limit Orders** 

EURNZD Buy Limit 1.5700 1.561 1.6250 90 pips