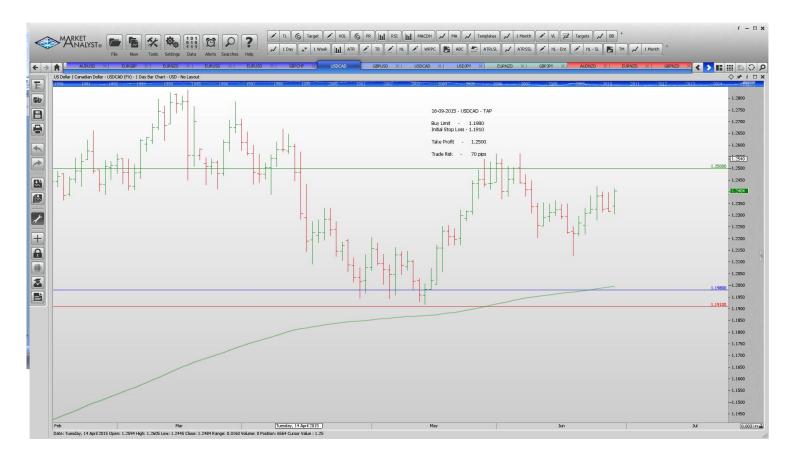

#### **Limit Orders**

| AUDUSD        | <b>Buy Limit</b> | 0.7550 | 0.7480 | 0.7850 | 70 pips  |
|---------------|------------------|--------|--------|--------|----------|
| <b>EURGBP</b> | Sell Limit       | 0.7380 | 0.7490 | 0.7140 | 110      |
| <b>EURUSD</b> | <b>Buy Limit</b> | 1.0870 | 1.0770 | 1.1440 | 100 pips |
| EURUSD        | Sell Limit       | 1.1500 | 1.1565 | 1.1250 | 65 pips  |
| GBPCHF        | <b>Buy Limit</b> | 1.4070 | 1.4020 | 1.4800 | 50 pips  |
| USDCAD        | Buy Limit        | 1.1980 | 1.1910 | 1.2500 | 70 pips  |
|               | •                |        |        |        | • •      |