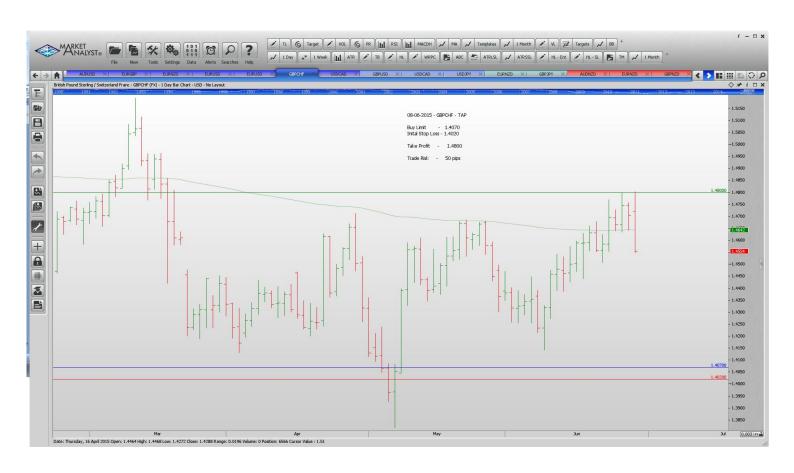

#### **Limit Orders**

| AUDUSD        | <b>Buy Limit</b> | 0.7550 | 0.7480 | 0.7850 | 70 pips  |
|---------------|------------------|--------|--------|--------|----------|
| <b>EURGBP</b> | Sell Limit       | 0.7380 | 0.7490 | 0.7140 | 110      |
| <b>EURUSD</b> | <b>Buy Limit</b> | 1.0870 | 1.0770 | 1.1440 | 100 pips |
| EURUSD        | Sell Limit       | 1.1500 | 1.1565 | 1.1250 | 65 pips  |
| GBPCHF        | <b>Buy Limit</b> | 1.4070 | 1.4020 | 1.4800 | 50 pips  |
| USDCAD        | Buy Limit        | 1.1980 | 1.1910 | 1.2500 | 70 pips  |
|               | •                |        |        |        | • •      |