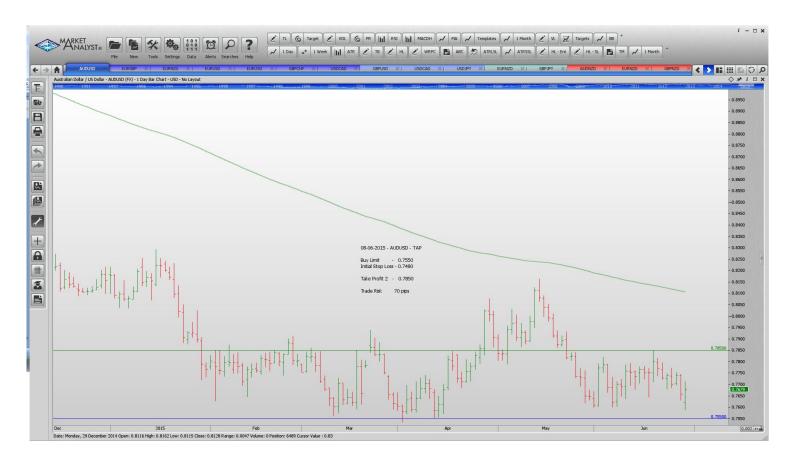

## **AUDUSD**

Name Direction Entry Stop Loss Take Profit 1 Take Profit 2 Trade Risk

With multiple take profit orders - Close half the position at the "Take Profit 1" and then move the stop to the entry value, close the balance of the position at the "Take Profit 2"

#### **Limit Orders**

| AUDUSD        | <b>Buy Limit</b> | 0.7550 | 0.7480 | 0.7850 | 70 pips  |
|---------------|------------------|--------|--------|--------|----------|
| <b>EURGBP</b> | Sell Limit       | 0.7380 | 0.7490 | 0.7140 | 110      |
| <b>EURUSD</b> | <b>Buy Limit</b> | 1.0870 | 1.0770 | 1.1440 | 100 pips |
| EURUSD        | Sell Limit       | 1.1500 | 1.1565 | 1.1250 | 65 pips  |
| GBPCHF        | <b>Buy Limit</b> | 1.4070 | 1.4020 | 1.4800 | 50 pips  |
| USDCAD        | Buy Limit        | 1.1980 | 1.1910 | 1.2500 | 70 pips  |
|               | •                |        |        |        | • •      |