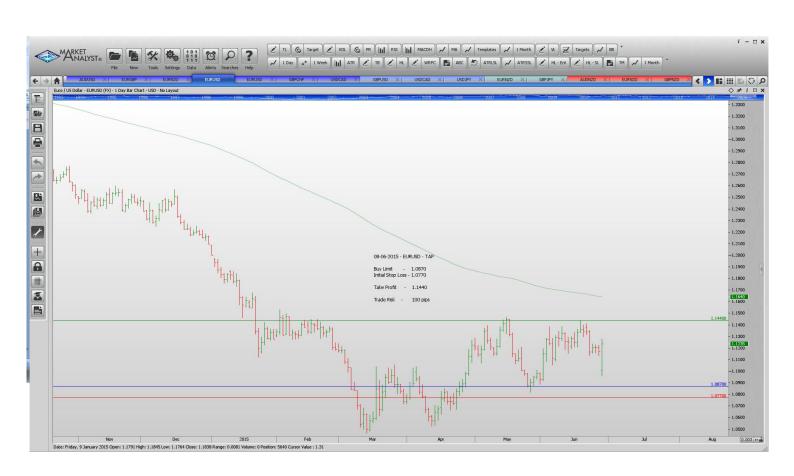

#### **Limit Orders**

| AUDUSD        | <b>Buy Limit</b> | 0.7550 | 0.7480 | 0.7850 | 70 pips  |
|---------------|------------------|--------|--------|--------|----------|
| <b>EURGBP</b> | Sell Limit       | 0.7380 | 0.7490 | 0.7140 | 110      |
| <b>EURUSD</b> | <b>Buy Limit</b> | 1.0870 | 1.0770 | 1.1440 | 100 pips |
| EURUSD        | Sell Limit       | 1.1500 | 1.1565 | 1.1250 | 65 pips  |
| GBPCHF        | <b>Buy Limit</b> | 1.4070 | 1.4020 | 1.4800 | 50 pips  |
| USDCAD        | Buy Limit        | 1.1980 | 1.1910 | 1.2500 | 70 pips  |
|               | •                |        |        |        | • •      |