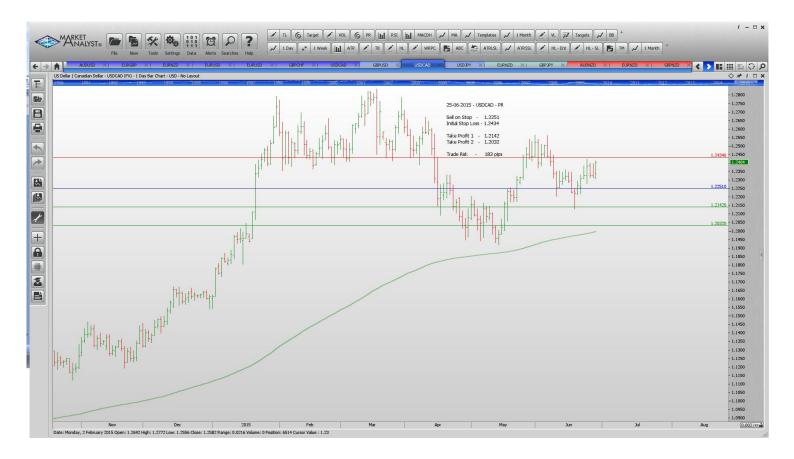

#### **Stop Orders**

| GBPUSD | <b>Buy Stop</b> | 1.5892  | 1.5646  | 1.60002 | 1.6152  | 246 pips |
|--------|-----------------|---------|---------|---------|---------|----------|
| USDCAD | Sell Stop       | 1.2279  | 1.2424  | 1.2173  | 1.2068  | 148 pips |
| USDJPY | Buv Stop        | 124.589 | 121.974 | 125.595 | 126.601 | 144 pips |