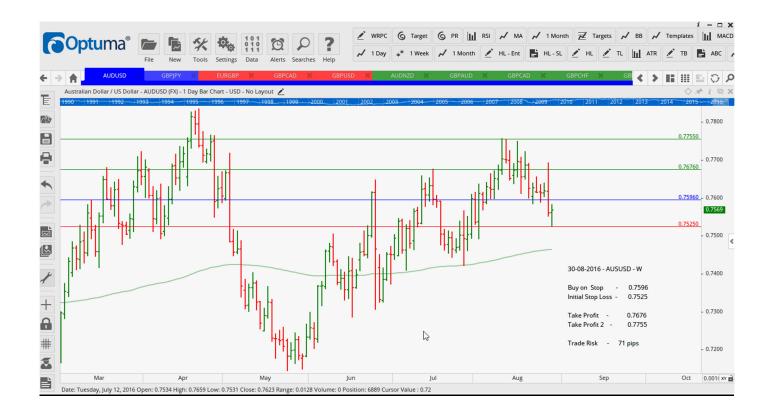

### **NEW ORDERS:**

| Name Order Type |      | Entry | S. L.   | TP1     | TP2    | TP3    | Trade Risk |         |  |
|-----------------|------|-------|---------|---------|--------|--------|------------|---------|--|
| Stop Orders     |      |       |         |         |        |        |            |         |  |
| AUDUSD          | Buy  | W     | 0.7596  | 0.7525  | 0.7676 | 0.7755 |            | 71 pips |  |
| <b>GBPJPY</b>   | Sell | W     | 133.335 | 134.405 | 132.29 | 130.98 |            | 107 pis |  |

### **CHARTS:**