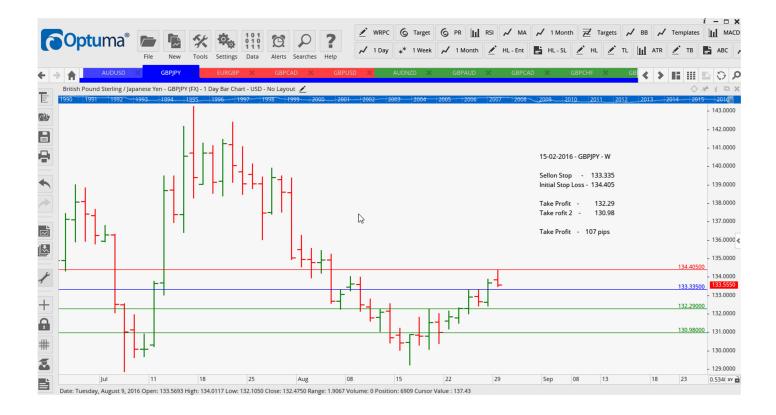

### **NEW ORDERS:**

| Name Order Type |      | Entry | S. L.   | TP1     | TP2    | TP3    | Trade Risk |         |  |
|-----------------|------|-------|---------|---------|--------|--------|------------|---------|--|
| Stop Orders     |      |       |         |         |        |        |            |         |  |
| AUDUSD          | Buy  | W     | 0.7596  | 0.7525  | 0.7676 | 0.7755 |            | 71 pips |  |
| <b>GBPJPY</b>   | Sell | W     | 133.335 | 134.405 | 132.29 | 130.98 |            | 107 pis |  |

### **CHARTS:**