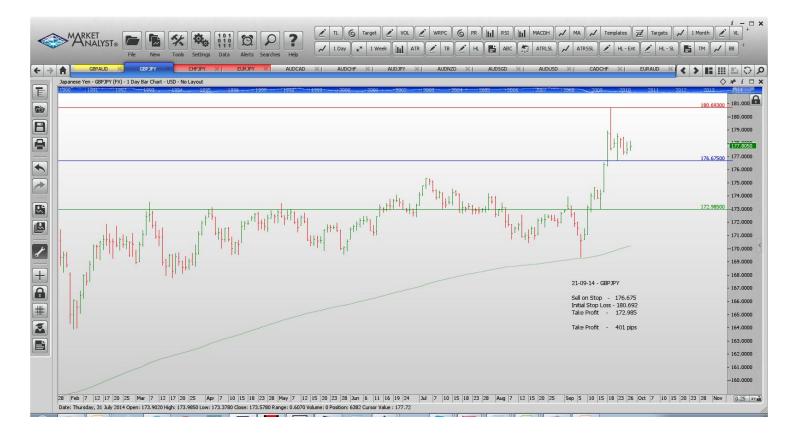

### Retained

| GBPJPY      | Sell      | 176.679 | 180.693   | 172.985     | 401 pips   |  |  |  |  |
|-------------|-----------|---------|-----------|-------------|------------|--|--|--|--|
| NEW ORDERS: |           |         |           |             |            |  |  |  |  |
| Name        | Direction | Entry   | Stop Loss | Take Profit | Trade Risk |  |  |  |  |

## **CHARTS:**