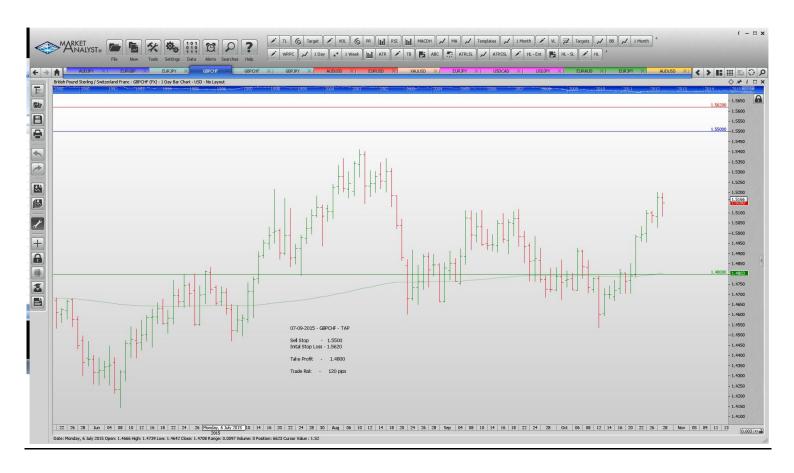

#### Retained

**Stop Orders** 

**Limit Orders** 

| EURJPY | Sell Limit       | 137.50 | 138.30 | 134.00 | 80 p  |
|--------|------------------|--------|--------|--------|-------|
| GBPCHF | <b>Buy Limit</b> | 1.4600 | 1.4510 | 1.5100 | 90 p  |
| GBPCHF | Sell Limit       | 1.5500 | 1.5620 | 14800  | 120 p |
| GBPJPY | <b>Buy Limit</b> | 180.80 | 179.80 | 186.00 | 100 p |

## **CHARTS:**