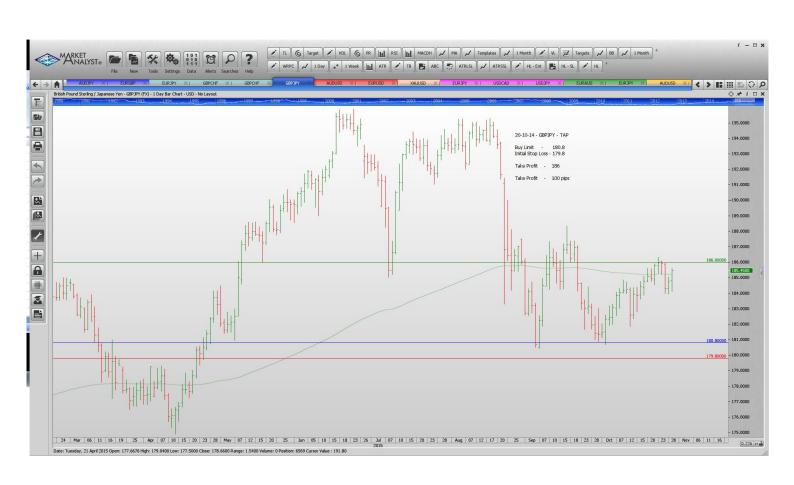

#### Retained

**Stop Orders** 

**Limit Orders** 

| EURJPY | Sell Limit       | 137.50 | 138.30 | 134.00 | 80 p  |
|--------|------------------|--------|--------|--------|-------|
| GBPCHF | <b>Buy Limit</b> | 1.4600 | 1.4510 | 1.5100 | 90 p  |
| GBPCHF | Sell Limit       | 1.5500 | 1.5620 | 14800  | 120 p |
| GBPJPY | <b>Buy Limit</b> | 180.80 | 179.80 | 186.00 | 100 p |