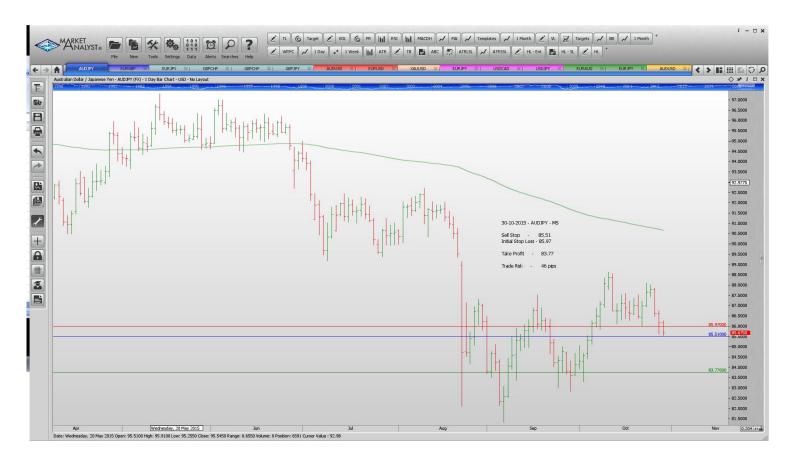

| Name        | Order Type | Entry  | S.L.   | TP 1   | TP 2 | TP 3 Trade Risk |
|-------------|------------|--------|--------|--------|------|-----------------|
| Stop Orders | 5          |        |        |        |      |                 |
| AUDJPY      | Sell Stop  | 85.51  | 85.94  | 83.77  |      | 46 pips         |
| EURAUD      | Buy Stop   | 1.5529 | 1.5479 | 1.5811 |      | 50 pips         |

## **CHARTS:**