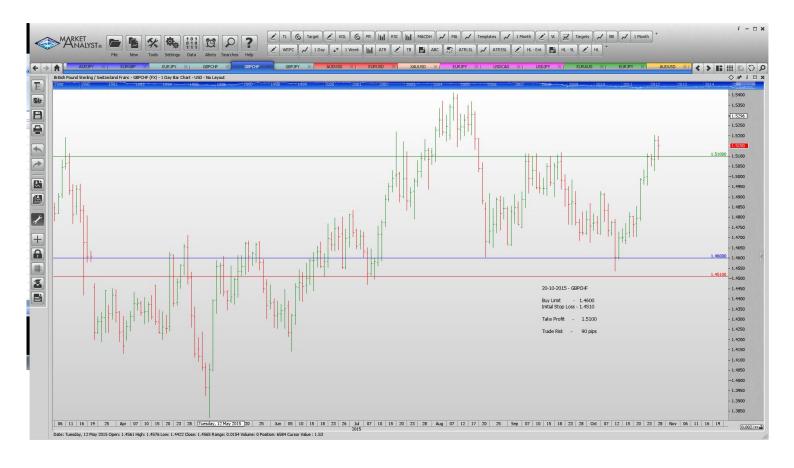

#### Retained

**Stop Orders** 

**Limit Orders** 

| EURJPY | Sell Limit       | 137.50 | 138.30 | 134.00 | 80 p  |
|--------|------------------|--------|--------|--------|-------|
| GBPCHF | <b>Buy Limit</b> | 1.4600 | 1.4510 | 1.5100 | 90 p  |
| GBPCHF | Sell Limit       | 1.5500 | 1.5620 | 14800  | 120 p |
| GBPJPY | <b>Buy Limit</b> | 180.80 | 179.80 | 186.00 | 100 p |