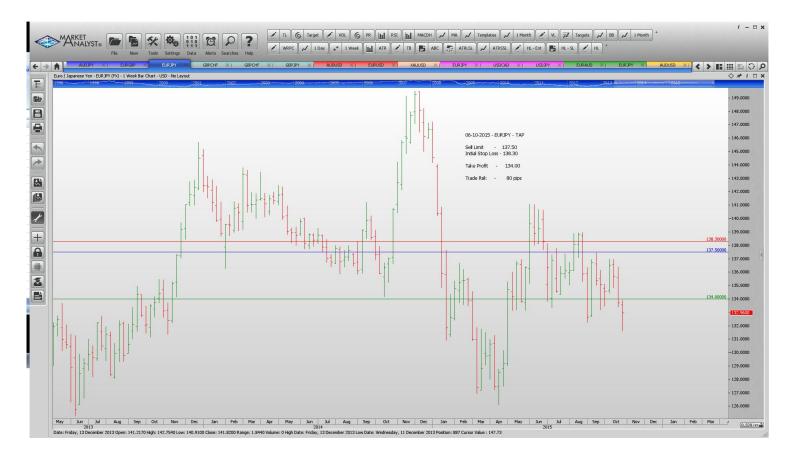

#### **Limit Positions**

EURJPY 131.5 Retain 131.5 136.5

#### Retained

**Stop Orders** 

**Limit Orders** 

| EURJPY | Sell Limit       | 137.50 | 138.30 | 134.00 | 80 p  |
|--------|------------------|--------|--------|--------|-------|
| GBPCHF | <b>Buy Limit</b> | 1.4600 | 1.4510 | 1.5100 | 90 p  |
| GBPCHF | Sell Limit       | 1.5500 | 1.5620 | 14800  | 120 p |
| GBPJPY | <b>Buy Limit</b> | 180.80 | 179.80 | 186.00 | 100 p |

## **CHARTS:**