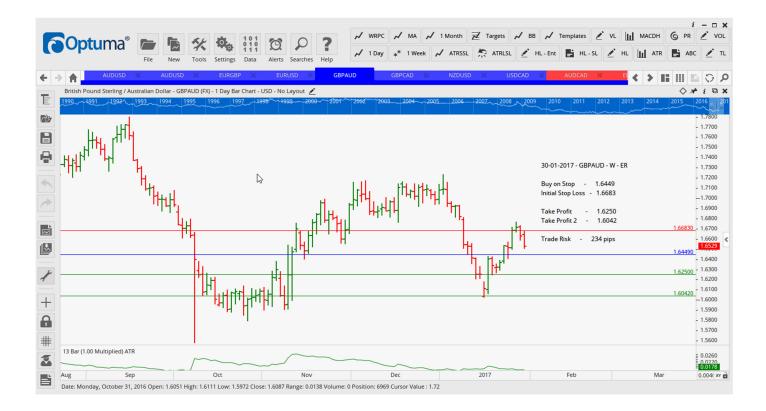

# **NEW ORDERS:**

| Name Order | r Type | Code | Entry  | S. L.  | TP1    | TP2    | TP3 | TR pips          |
|------------|--------|------|--------|--------|--------|--------|-----|------------------|
| EURGBP     |        |      | 0.8608 | 0.8520 | 0.8723 | 0.8821 |     | 88               |
| GBPAUD     | Sell   | ER   | 1.6449 | 1.6683 | 1.6250 | 1.6042 |     | <mark>234</mark> |