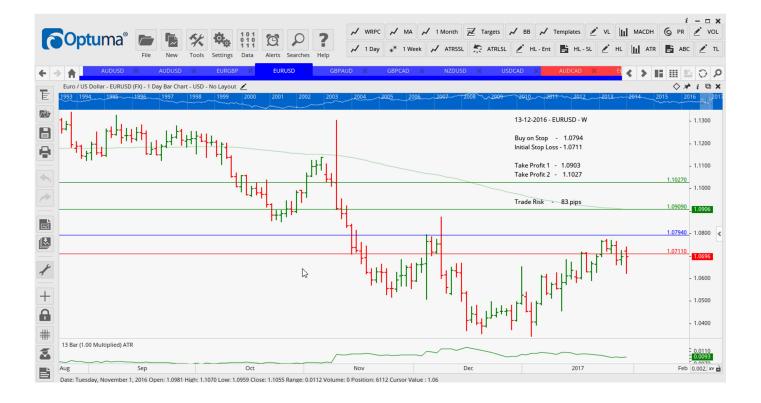

# Retained

| AUDUSD | ER   | Sell | 0.7500 | 0.7585 | 0.7402 | 0.7303 | <mark>85</mark> |
|--------|------|------|--------|--------|--------|--------|-----------------|
| AUDUSD | Buy  | EC   | 0.7611 | 0.7525 | 0.7694 | 0.7795 | 86              |
| EURUSD | Buy  | EC   | 1.0794 | 1.0711 | 1.0909 | 1.1027 | 83              |
| GBPCAD | Buy  | EC   | 1.6658 | 1.6410 | 1.6934 | 1.7250 | 248             |
| NZDUSD | Sell | ER   | 0.7215 | 0.7298 | 0.7054 | 0.6932 | <mark>83</mark> |
| USDCAD | Buy  | ER   | 1.3191 | 1.3086 | 1.3327 | 1.3461 | 105             |