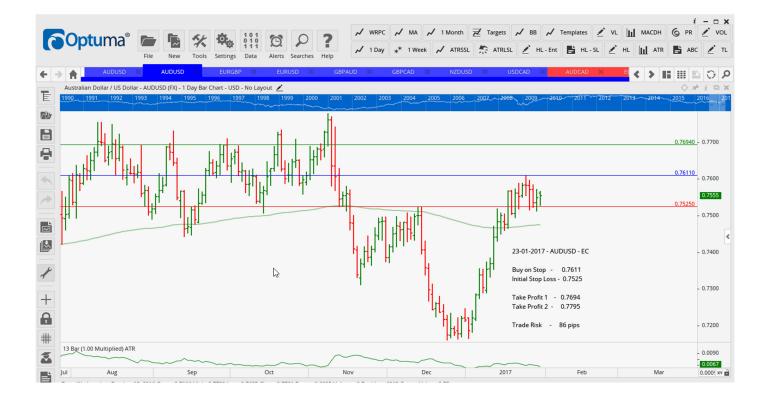

# Retained

| AUDUSD | ER   | Sell | 0.7500 | 0.7585 | 0.7402 | 0.7303 | <mark>85</mark> |
|--------|------|------|--------|--------|--------|--------|-----------------|
| AUDUSD | Buy  | EC   | 0.7611 | 0.7525 | 0.7694 | 0.7795 | 86              |
| EURUSD | Buy  | EC   | 1.0794 | 1.0711 | 1.0909 | 1.1027 | 83              |
| GBPCAD | Buy  | EC   | 1.6658 | 1.6410 | 1.6934 | 1.7250 | 248             |
| NZDUSD | Sell | ER   | 0.7215 | 0.7298 | 0.7054 | 0.6932 | <mark>83</mark> |
| USDCAD | Buy  | ER   | 1.3191 | 1.3086 | 1.3327 | 1.3461 | 105             |