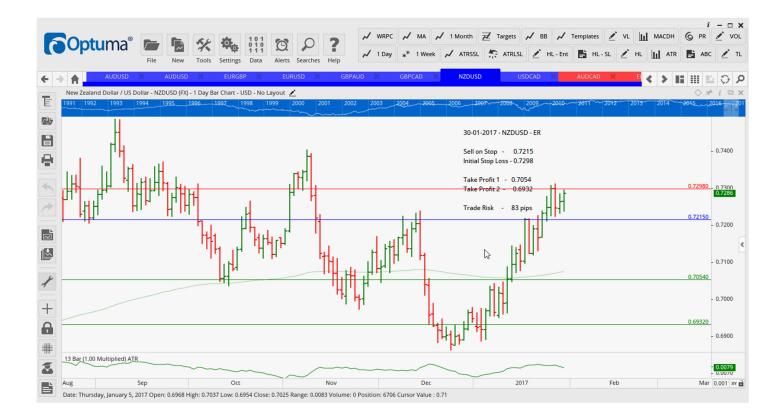

# Retained

| AUDUSD | ER   | Sell | 0.7500 | 0.7585 | 0.7402 | 0.7303 | <mark>85</mark> |
|--------|------|------|--------|--------|--------|--------|-----------------|
| AUDUSD | Buy  | EC   | 0.7611 | 0.7525 | 0.7694 | 0.7795 | 86              |
| EURUSD | Buy  | EC   | 1.0794 | 1.0711 | 1.0909 | 1.1027 | 83              |
| GBPCAD | Buy  | EC   | 1.6658 | 1.6410 | 1.6934 | 1.7250 | 248             |
| NZDUSD | Sell | ER   | 0.7215 | 0.7298 | 0.7054 | 0.6932 | <mark>83</mark> |
| USDCAD | Buy  | ER   | 1.3191 | 1.3086 | 1.3327 | 1.3461 | 105             |