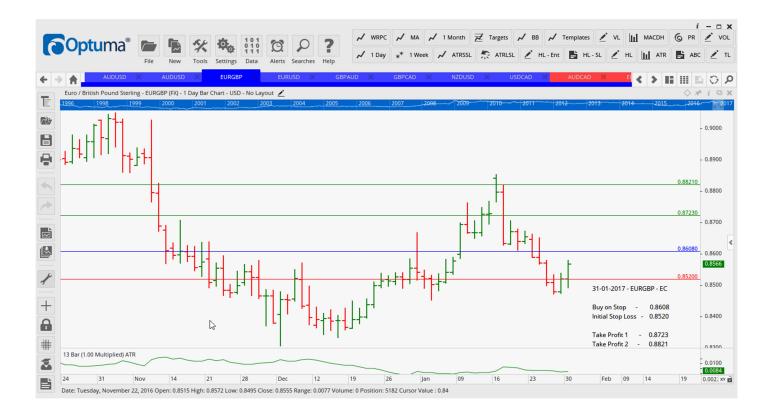

# **NEW ORDERS:**

| Name Order | r Type | Code | Entry  | S. L.  | TP1    | TP2    | TP3 | TR pips          |
|------------|--------|------|--------|--------|--------|--------|-----|------------------|
| EURGBP     |        |      | 0.8608 | 0.8520 | 0.8723 | 0.8821 |     | 88               |
| GBPAUD     | Sell   | ER   | 1.6449 | 1.6683 | 1.6250 | 1.6042 |     | <mark>234</mark> |