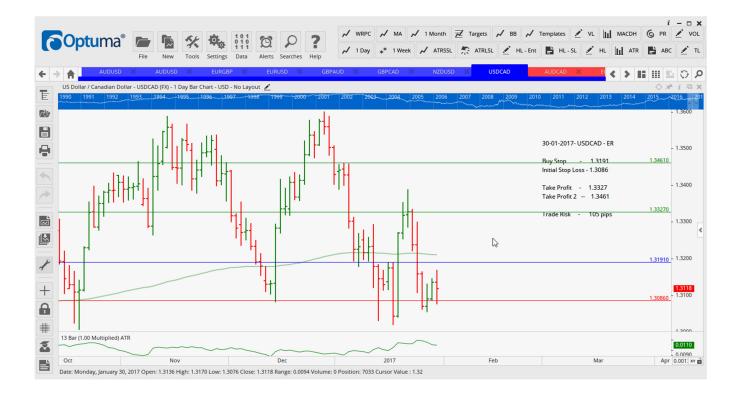

# Retained

| AUDUSD | ER   | Sell | 0.7500 | 0.7585 | 0.7402 | 0.7303 | <mark>85</mark> |
|--------|------|------|--------|--------|--------|--------|-----------------|
| AUDUSD | Buy  | EC   | 0.7611 | 0.7525 | 0.7694 | 0.7795 | 86              |
| EURUSD | Buy  | EC   | 1.0794 | 1.0711 | 1.0909 | 1.1027 | 83              |
| GBPCAD | Buy  | EC   | 1.6658 | 1.6410 | 1.6934 | 1.7250 | 248             |
| NZDUSD | Sell | ER   | 0.7215 | 0.7298 | 0.7054 | 0.6932 | <mark>83</mark> |
| USDCAD | Buy  | ER   | 1.3191 | 1.3086 | 1.3327 | 1.3461 | 105             |