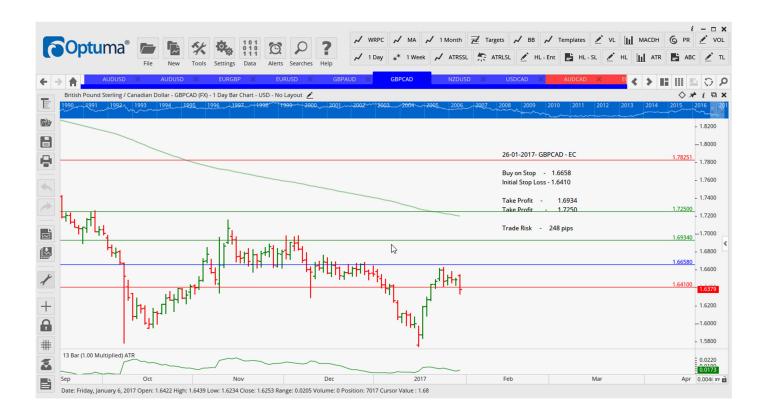

# Retained

| AUDUSD | ER   | Sell | 0.7500 | 0.7585 | 0.7402 | 0.7303 | <mark>85</mark> |
|--------|------|------|--------|--------|--------|--------|-----------------|
| AUDUSD | Buy  | EC   | 0.7611 | 0.7525 | 0.7694 | 0.7795 | 86              |
| EURUSD | Buy  | EC   | 1.0794 | 1.0711 | 1.0909 | 1.1027 | 83              |
| GBPCAD | Buy  | EC   | 1.6658 | 1.6410 | 1.6934 | 1.7250 | 248             |
| NZDUSD | Sell | ER   | 0.7215 | 0.7298 | 0.7054 | 0.6932 | <mark>83</mark> |
| USDCAD | Buy  | ER   | 1.3191 | 1.3086 | 1.3327 | 1.3461 | 105             |