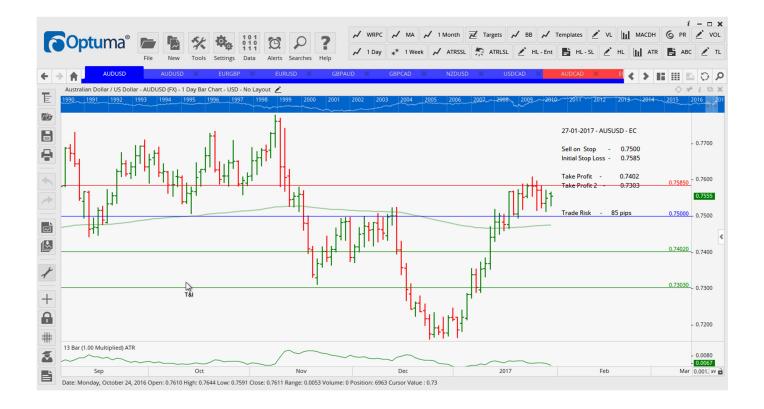

# Retained

| AUDUSD | ER   | Sell | 0.7500 | 0.7585 | 0.7402 | 0.7303 | <mark>85</mark> |
|--------|------|------|--------|--------|--------|--------|-----------------|
| AUDUSD | Buy  | EC   | 0.7611 | 0.7525 | 0.7694 | 0.7795 | 86              |
| EURUSD | Buy  | EC   | 1.0794 | 1.0711 | 1.0909 | 1.1027 | 83              |
| GBPCAD | Buy  | EC   | 1.6658 | 1.6410 | 1.6934 | 1.7250 | 248             |
| NZDUSD | Sell | ER   | 0.7215 | 0.7298 | 0.7054 | 0.6932 | <mark>83</mark> |
| USDCAD | Buy  | ER   | 1.3191 | 1.3086 | 1.3327 | 1.3461 | 105             |