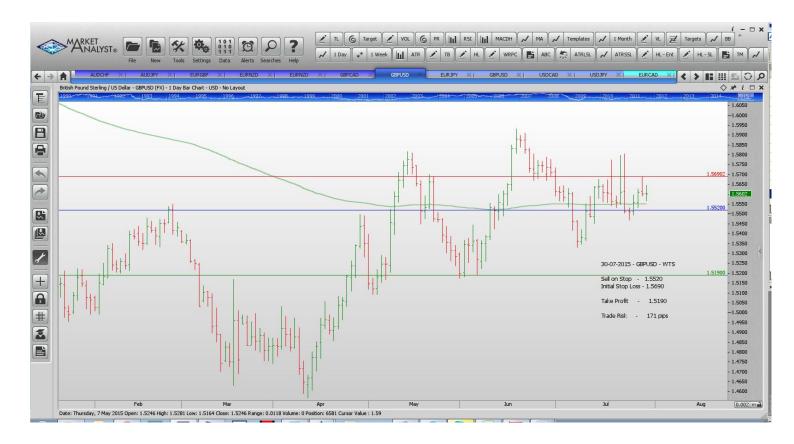

| Name                                                                                                           | Order Type                         | Entry                      | S.L. Take                  | e Profit 1                 | Take Profit 2              | Trade Risk                       |
|----------------------------------------------------------------------------------------------------------------|------------------------------------|----------------------------|----------------------------|----------------------------|----------------------------|----------------------------------|
| Stop Orders                                                                                                    | S                                  |                            |                            |                            |                            |                                  |
| GBPUSD<br>USDCAD<br>USDJPY                                                                                     | Sell Stop<br>Buy Stop<br>Sell Stop | 1.5531<br>1.3071<br>122.19 | 1.5704<br>1.2847<br>124.69 | 1.5419<br>1.3170<br>121.36 | 1.5190<br>1.5307<br>120.52 | 171 pips<br>224 pips<br>250 pips |
| Limit Order                                                                                                    | S                                  |                            |                            |                            |                            |                                  |
| AUDJPY Buy Market 90.50 89.10 96.00 140 pips Do not enter this trade if the market price is too far from 90.50 |                                    |                            |                            |                            |                            |                                  |
|                                                                                                                |                                    | 0.7100                     | 0.7160                     |                            | 0.6950                     | 60 pips                          |
| EURGBP                                                                                                         | Buy Limit                          | 0.6930                     | 0.6860                     |                            | 0.7120                     | 70 pips                          |