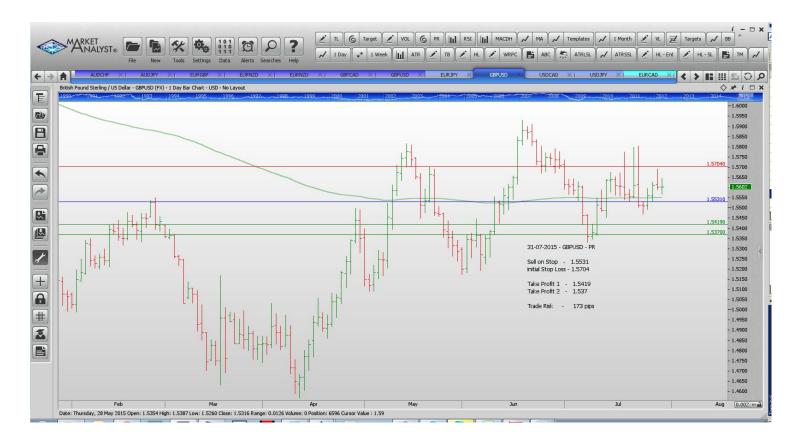

| Name                                                                                                           | Order Type                         | Entry                      | S.L. Take                  | e Profit 1                 | Take Profit 2              | Trade Risk                       |
|----------------------------------------------------------------------------------------------------------------|------------------------------------|----------------------------|----------------------------|----------------------------|----------------------------|----------------------------------|
| Stop Orders                                                                                                    | S                                  |                            |                            |                            |                            |                                  |
| GBPUSD<br>USDCAD<br>USDJPY                                                                                     | Sell Stop<br>Buy Stop<br>Sell Stop | 1.5531<br>1.3071<br>122.19 | 1.5704<br>1.2847<br>124.69 | 1.5419<br>1.3170<br>121.36 | 1.5190<br>1.5307<br>120.52 | 171 pips<br>224 pips<br>250 pips |
| Limit Order                                                                                                    | S                                  |                            |                            |                            |                            |                                  |
| AUDJPY Buy Market 90.50 89.10 96.00 140 pips Do not enter this trade if the market price is too far from 90.50 |                                    |                            |                            |                            |                            |                                  |
|                                                                                                                |                                    | 0.7100                     | 0.7160                     |                            | 0.6950                     | 60 pips                          |
| EURGBP                                                                                                         | Buy Limit                          | 0.6930                     | 0.6860                     |                            | 0.7120                     | 70 pips                          |