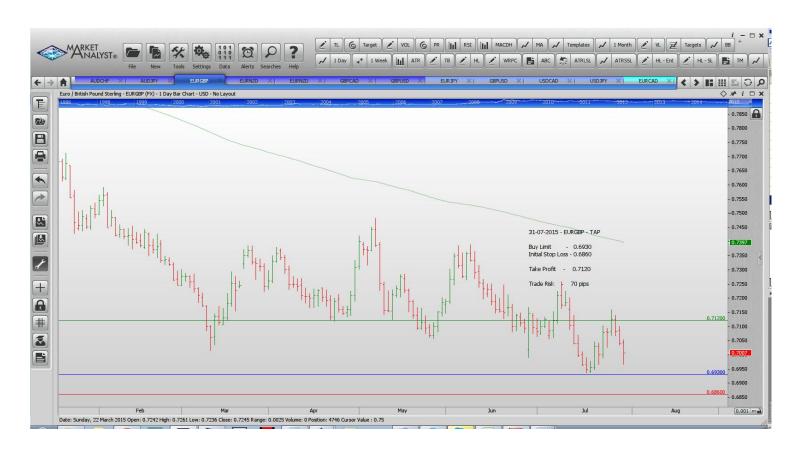

 EURNZD Buy Limit 1.6400
 1.6320
 1.6780
 80 pips

 EURNZD Sell Limit 1.6790
 1.6870
 1.6420
 80 pips

#### **Limit Orders**