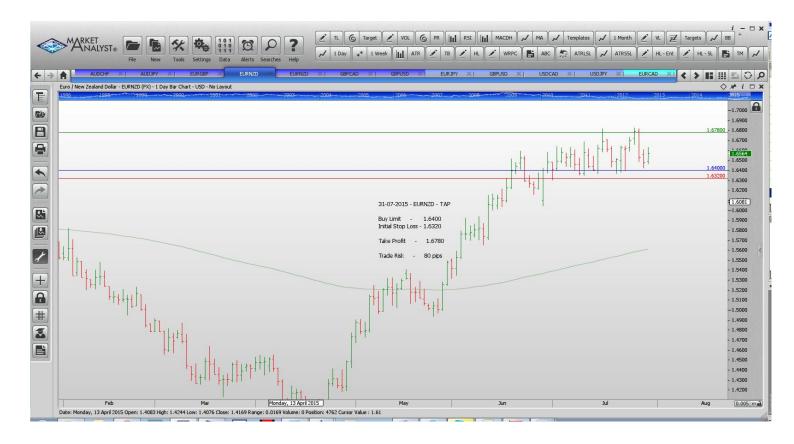

 EURNZD Buy Limit 1.6400
 1.6320
 1.6780
 80 pips

 EURNZD Sell Limit 1.6790
 1.6870
 1.6420
 80 pips

#### **Limit Orders**