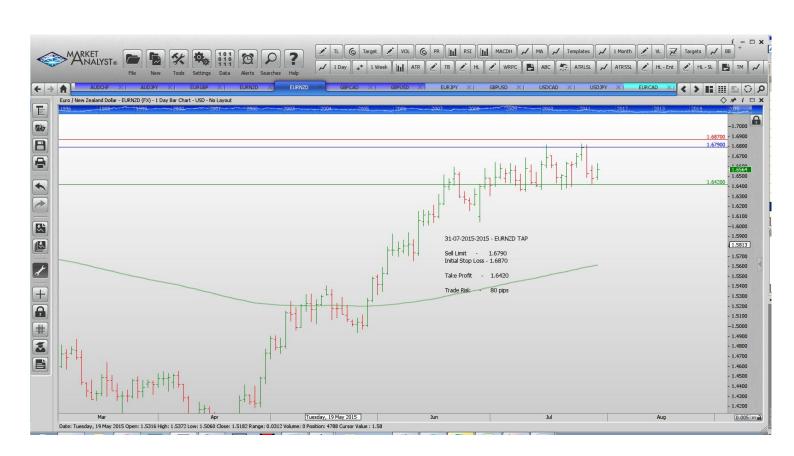

 EURNZD Buy Limit 1.6400
 1.6320
 1.6780
 80 pips

 EURNZD Sell Limit 1.6790
 1.6870
 1.6420
 80 pips

#### **Limit Orders**