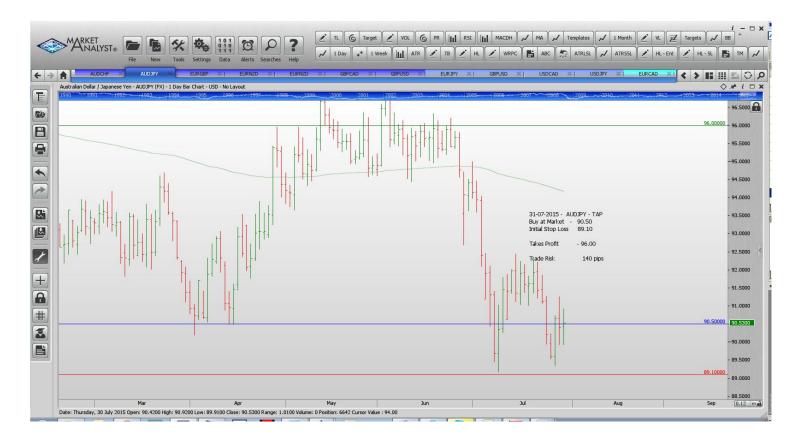

| Name                                                                                                           | Order Type                         | Entry                      | S.L. Take                  | e Profit 1                 | Take Profit 2              | Trade Risk                       |
|----------------------------------------------------------------------------------------------------------------|------------------------------------|----------------------------|----------------------------|----------------------------|----------------------------|----------------------------------|
| Stop Orders                                                                                                    | S                                  |                            |                            |                            |                            |                                  |
| GBPUSD<br>USDCAD<br>USDJPY                                                                                     | Sell Stop<br>Buy Stop<br>Sell Stop | 1.5531<br>1.3071<br>122.19 | 1.5704<br>1.2847<br>124.69 | 1.5419<br>1.3170<br>121.36 | 1.5190<br>1.5307<br>120.52 | 171 pips<br>224 pips<br>250 pips |
| Limit Order                                                                                                    | S                                  |                            |                            |                            |                            |                                  |
| AUDJPY Buy Market 90.50 89.10 96.00 140 pips Do not enter this trade if the market price is too far from 90.50 |                                    |                            |                            |                            |                            |                                  |
|                                                                                                                |                                    | 0.7100                     | 0.7160                     |                            | 0.6950                     | 60 pips                          |
| EURGBP                                                                                                         | Buy Limit                          | 0.6930                     | 0.6860                     |                            | 0.7120                     | 70 pips                          |