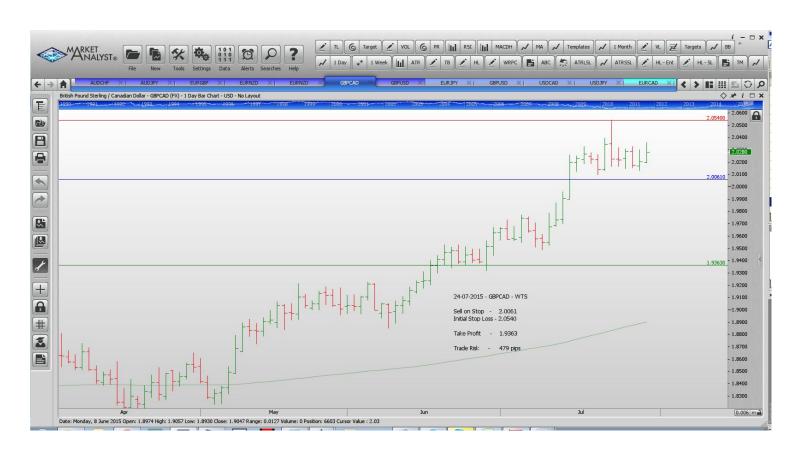

#### **Stop Orders**

| EURJPY | Sell Stop | 134.182 | 135.878 | 132.577 | 130.972 | 169 pips |
|--------|-----------|---------|---------|---------|---------|----------|
| GBPCAD | Sell Stop | 2.0061  | 2.0540  |         | 1.9363  | 479 pips |