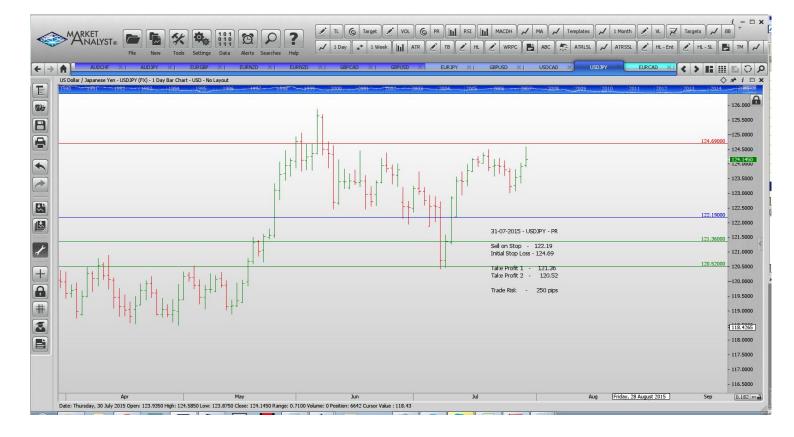

| Name                                                                                                           | Order Type                         | Entry                      | S.L. Take                  | e Profit 1                 | Take Profit 2              | Trade Risk                       |
|----------------------------------------------------------------------------------------------------------------|------------------------------------|----------------------------|----------------------------|----------------------------|----------------------------|----------------------------------|
| Stop Orders                                                                                                    | S                                  |                            |                            |                            |                            |                                  |
| GBPUSD<br>USDCAD<br>USDJPY                                                                                     | Sell Stop<br>Buy Stop<br>Sell Stop | 1.5531<br>1.3071<br>122.19 | 1.5704<br>1.2847<br>124.69 | 1.5419<br>1.3170<br>121.36 | 1.5190<br>1.5307<br>120.52 | 171 pips<br>224 pips<br>250 pips |
| Limit Order                                                                                                    | S                                  |                            |                            |                            |                            |                                  |
| AUDJPY Buy Market 90.50 89.10 96.00 140 pips Do not enter this trade if the market price is too far from 90.50 |                                    |                            |                            |                            |                            |                                  |
|                                                                                                                |                                    | 0.7100                     | 0.7160                     |                            | 0.6950                     | 60 pips                          |
| EURGBP                                                                                                         | Buy Limit                          | 0.6930                     | 0.6860                     |                            | 0.7120                     | 70 pips                          |