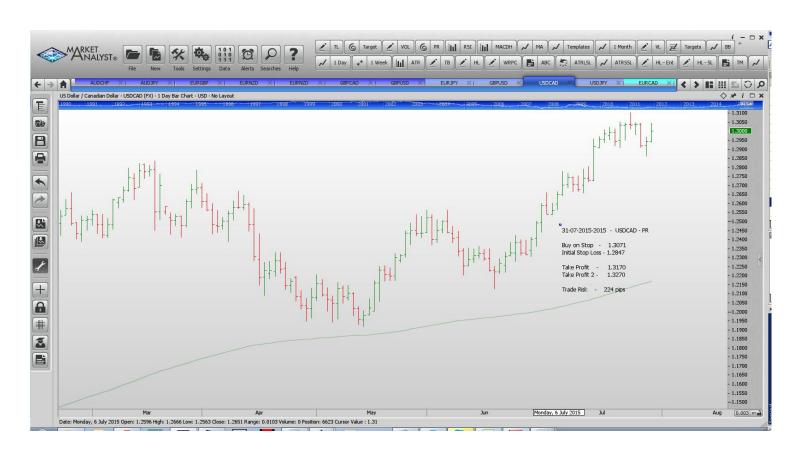

| Name                                                                                                           | Order Type                         | Entry                      | S.L. Take                  | e Profit 1                 | Take Profit 2              | Trade Risk                       |
|----------------------------------------------------------------------------------------------------------------|------------------------------------|----------------------------|----------------------------|----------------------------|----------------------------|----------------------------------|
| Stop Orders                                                                                                    | S                                  |                            |                            |                            |                            |                                  |
| GBPUSD<br>USDCAD<br>USDJPY                                                                                     | Sell Stop<br>Buy Stop<br>Sell Stop | 1.5531<br>1.3071<br>122.19 | 1.5704<br>1.2847<br>124.69 | 1.5419<br>1.3170<br>121.36 | 1.5190<br>1.5307<br>120.52 | 171 pips<br>224 pips<br>250 pips |
| Limit Order                                                                                                    | S                                  |                            |                            |                            |                            |                                  |
| AUDJPY Buy Market 90.50 89.10 96.00 140 pips Do not enter this trade if the market price is too far from 90.50 |                                    |                            |                            |                            |                            |                                  |
|                                                                                                                |                                    | 0.7100                     | 0.7160                     |                            | 0.6950                     | 60 pips                          |
| EURGBP                                                                                                         | Buy Limit                          | 0.6930                     | 0.6860                     |                            | 0.7120                     | 70 pips                          |