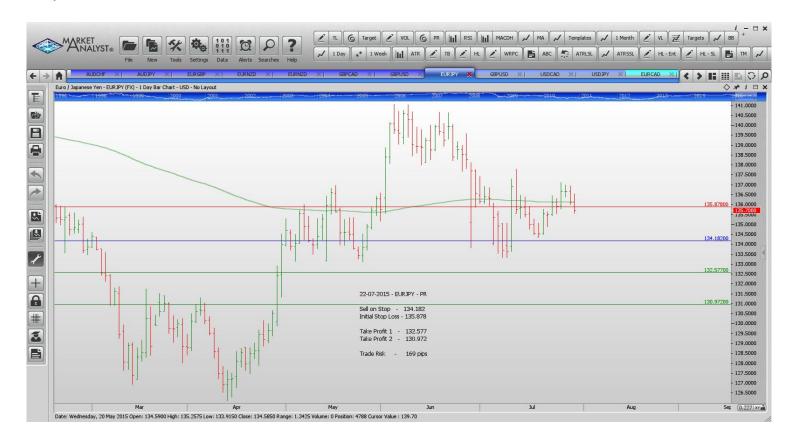

#### **Stop Orders**

| EURJPY | Sell Stop | 134.182 | 135.878 | 132.577 | 130.972 | 169 pips |
|--------|-----------|---------|---------|---------|---------|----------|
| GBPCAD | Sell Stop | 2.0061  | 2.0540  |         | 1.9363  | 479 pips |