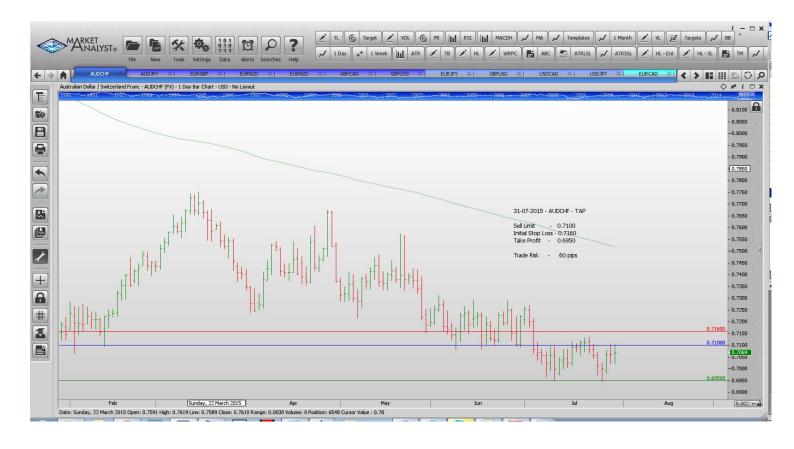

| Name                                                                                                           | Order Type                         | Entry                      | S.L. Take                  | e Profit 1                 | Take Profit 2              | Trade Risk                       |
|----------------------------------------------------------------------------------------------------------------|------------------------------------|----------------------------|----------------------------|----------------------------|----------------------------|----------------------------------|
| Stop Orders                                                                                                    | S                                  |                            |                            |                            |                            |                                  |
| GBPUSD<br>USDCAD<br>USDJPY                                                                                     | Sell Stop<br>Buy Stop<br>Sell Stop | 1.5531<br>1.3071<br>122.19 | 1.5704<br>1.2847<br>124.69 | 1.5419<br>1.3170<br>121.36 | 1.5190<br>1.5307<br>120.52 | 171 pips<br>224 pips<br>250 pips |
| Limit Order                                                                                                    | S                                  |                            |                            |                            |                            |                                  |
| AUDJPY Buy Market 90.50 89.10 96.00 140 pips Do not enter this trade if the market price is too far from 90.50 |                                    |                            |                            |                            |                            |                                  |
|                                                                                                                |                                    | 0.7100                     | 0.7160                     |                            | 0.6950                     | 60 pips                          |
| EURGBP                                                                                                         | Buy Limit                          | 0.6930                     | 0.6860                     |                            | 0.7120                     | 70 pips                          |