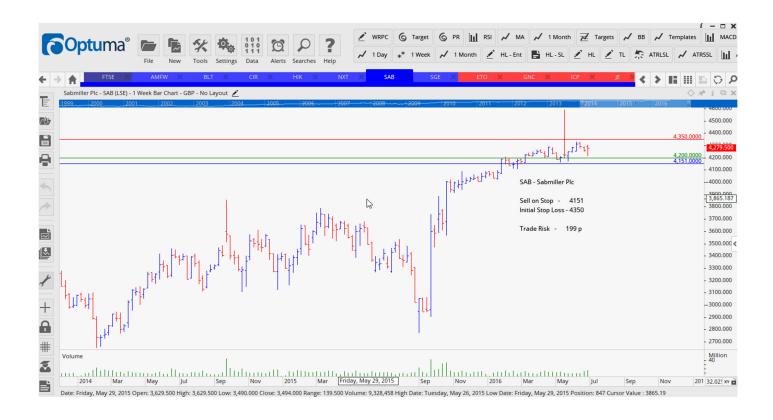

#### British American Tobacco

| Name                                                             | Code               | Direction         | Entry                | Stop Loss        | s Trade Risk           |
|------------------------------------------------------------------|--------------------|-------------------|----------------------|------------------|------------------------|
| Amended                                                          |                    |                   |                      |                  |                        |
| Retained                                                         |                    |                   |                      |                  |                        |
| Hikma Pharmaceuticals<br>Next Plc                                | HIK<br>NXT         | Buy<br>Buy        | 2409<br>5494         | 2192<br>4900     | 217 p<br>594 p         |
| SAB Miller                                                       | SAB                | Sell              | 4151                 | 4350             | <mark>199 p</mark>     |
| NEW ORDERS:                                                      |                    |                   |                      |                  |                        |
| Amec Foster Wheeler<br>BHP Billiton<br>Circassia Pharmaceuticals | AMFW<br>BLT<br>CIR | Buy<br>Buy<br>Buy | 500.5<br>1140<br>120 | 400<br>975<br>89 | 100 р<br>166 р<br>31 р |
| Sage Group                                                       | SGE                | Sell              | 585                  | 633              | <mark>48 p</mark>      |

### **CHARTS:**