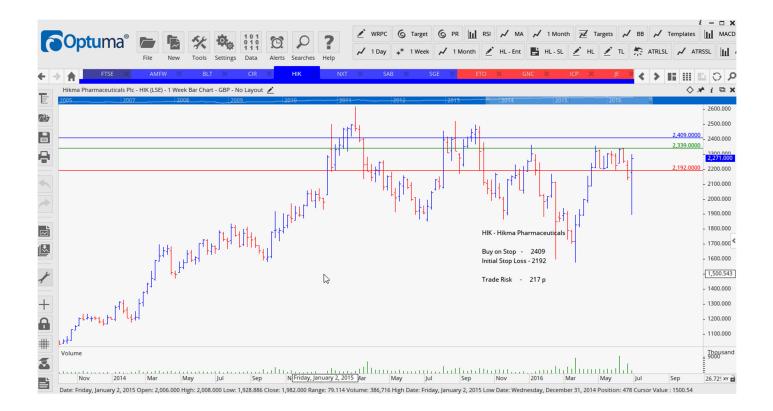

#### British American Tobacco

| Name                                                             | Code               | Direction         | Entry                | Stop Loss        | s Trade Risk           |
|------------------------------------------------------------------|--------------------|-------------------|----------------------|------------------|------------------------|
| Amended                                                          |                    |                   |                      |                  |                        |
| Retained                                                         |                    |                   |                      |                  |                        |
| Hikma Pharmaceuticals<br>Next Plc                                | HIK<br>NXT         | Buy<br>Buy        | 2409<br>5494         | 2192<br>4900     | 217 p<br>594 p         |
| SAB Miller                                                       | SAB                | Sell              | 4151                 | 4350             | <mark>199 p</mark>     |
| NEW ORDERS:                                                      |                    |                   |                      |                  |                        |
| Amec Foster Wheeler<br>BHP Billiton<br>Circassia Pharmaceuticals | AMFW<br>BLT<br>CIR | Buy<br>Buy<br>Buy | 500.5<br>1140<br>120 | 400<br>975<br>89 | 100 р<br>166 р<br>31 р |
| Sage Group                                                       | SGE                | Sell              | 585                  | 633              | <mark>48 p</mark>      |

### **CHARTS:**