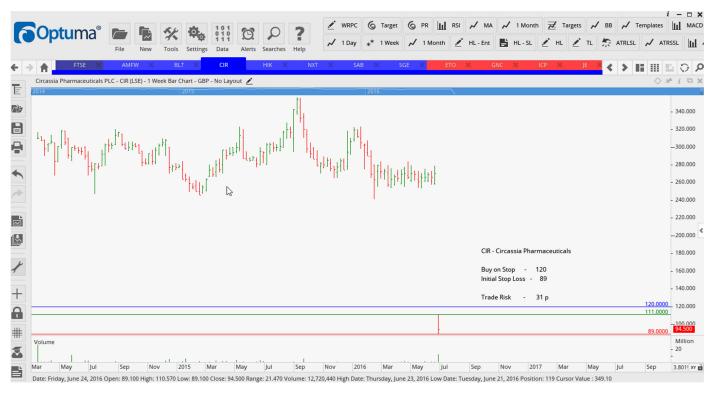

#### British American Tobacco

| Name                                                             | Code               | Direction         | Entry                | Stop Loss        | s Trade Risk           |
|------------------------------------------------------------------|--------------------|-------------------|----------------------|------------------|------------------------|
| Amended                                                          |                    |                   |                      |                  |                        |
| Retained                                                         |                    |                   |                      |                  |                        |
| Hikma Pharmaceuticals<br>Next Plc                                | HIK<br>NXT         | Buy<br>Buy        | 2409<br>5494         | 2192<br>4900     | 217 p<br>594 p         |
| SAB Miller                                                       | SAB                | Sell              | 4151                 | 4350             | <mark>199 p</mark>     |
| NEW ORDERS:                                                      |                    |                   |                      |                  |                        |
| Amec Foster Wheeler<br>BHP Billiton<br>Circassia Pharmaceuticals | AMFW<br>BLT<br>CIR | Buy<br>Buy<br>Buy | 500.5<br>1140<br>120 | 400<br>975<br>89 | 100 р<br>166 р<br>31 р |
| Sage Group                                                       | SGE                | Sell              | 585                  | 633              | <mark>48 p</mark>      |

### **CHARTS:**