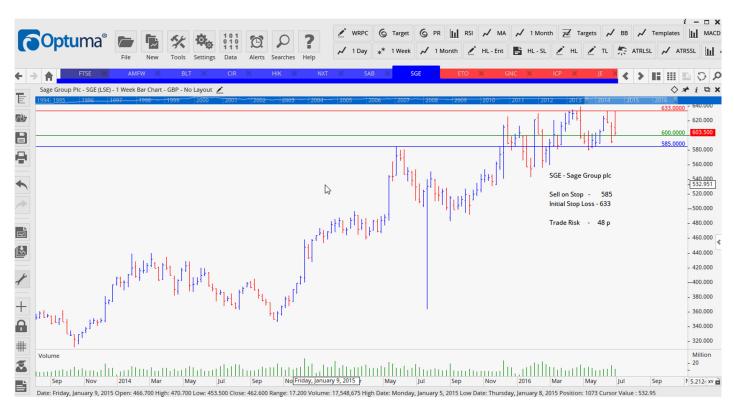

#### British American Tobacco

| Name                                                             | Code               | Direction         | Entry                | Stop Loss        | s Trade Risk           |
|------------------------------------------------------------------|--------------------|-------------------|----------------------|------------------|------------------------|
| Amended                                                          |                    |                   |                      |                  |                        |
| Retained                                                         |                    |                   |                      |                  |                        |
| Hikma Pharmaceuticals<br>Next Plc                                | HIK<br>NXT         | Buy<br>Buy        | 2409<br>5494         | 2192<br>4900     | 217 p<br>594 p         |
| SAB Miller                                                       | SAB                | Sell              | 4151                 | 4350             | <mark>199 p</mark>     |
| NEW ORDERS:                                                      |                    |                   |                      |                  |                        |
| Amec Foster Wheeler<br>BHP Billiton<br>Circassia Pharmaceuticals | AMFW<br>BLT<br>CIR | Buy<br>Buy<br>Buy | 500.5<br>1140<br>120 | 400<br>975<br>89 | 100 р<br>166 р<br>31 р |
| Sage Group                                                       | SGE                | Sell              | 585                  | 633              | <mark>48 p</mark>      |

### **CHARTS:**