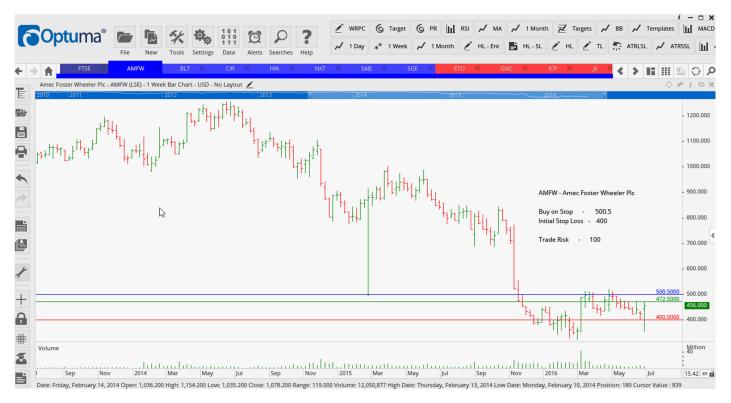

#### British American Tobacco

| Name                                                             | Code               | Direction         | Entry                | Stop Loss        | s Trade Risk           |
|------------------------------------------------------------------|--------------------|-------------------|----------------------|------------------|------------------------|
| Amended                                                          |                    |                   |                      |                  |                        |
| Retained                                                         |                    |                   |                      |                  |                        |
| Hikma Pharmaceuticals<br>Next Plc                                | HIK<br>NXT         | Buy<br>Buy        | 2409<br>5494         | 2192<br>4900     | 217 p<br>594 p         |
| SAB Miller                                                       | SAB                | Sell              | 4151                 | 4350             | <mark>199 p</mark>     |
| NEW ORDERS:                                                      |                    |                   |                      |                  |                        |
| Amec Foster Wheeler<br>BHP Billiton<br>Circassia Pharmaceuticals | AMFW<br>BLT<br>CIR | Buy<br>Buy<br>Buy | 500.5<br>1140<br>120 | 400<br>975<br>89 | 100 р<br>166 р<br>31 р |
| Sage Group                                                       | SGE                | Sell              | 585                  | 633              | <mark>48 p</mark>      |

### **CHARTS:**