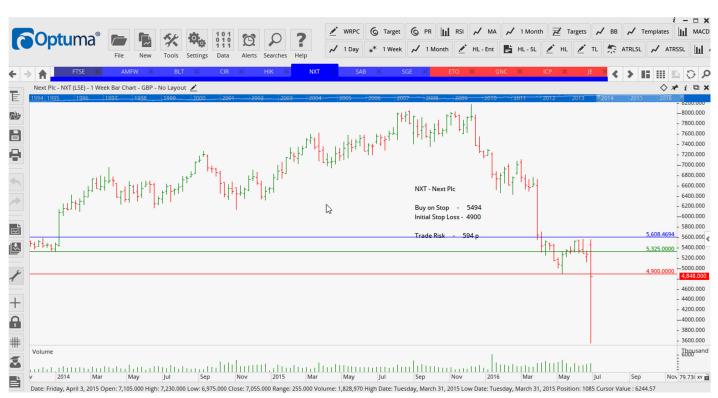

#### British American Tobacco

| Name                                                             | Code               | Direction         | Entry                | Stop Loss        | s Trade Risk           |
|------------------------------------------------------------------|--------------------|-------------------|----------------------|------------------|------------------------|
| Amended                                                          |                    |                   |                      |                  |                        |
| Retained                                                         |                    |                   |                      |                  |                        |
| Hikma Pharmaceuticals<br>Next Plc                                | HIK<br>NXT         | Buy<br>Buy        | 2409<br>5494         | 2192<br>4900     | 217 p<br>594 p         |
| SAB Miller                                                       | SAB                | Sell              | 4151                 | 4350             | <mark>199 p</mark>     |
| NEW ORDERS:                                                      |                    |                   |                      |                  |                        |
| Amec Foster Wheeler<br>BHP Billiton<br>Circassia Pharmaceuticals | AMFW<br>BLT<br>CIR | Buy<br>Buy<br>Buy | 500.5<br>1140<br>120 | 400<br>975<br>89 | 100 р<br>166 р<br>31 р |
| Sage Group                                                       | SGE                | Sell              | 585                  | 633              | <mark>48 p</mark>      |

### **CHARTS:**