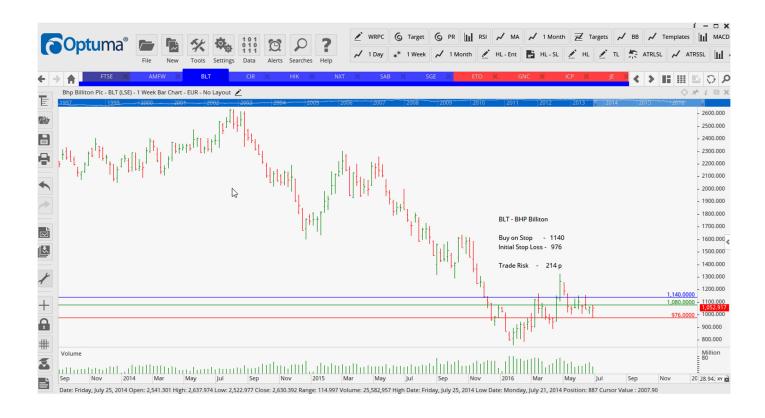

#### British American Tobacco

| Name                                                             | Code               | Direction         | Entry                | Stop Loss        | s Trade Risk           |
|------------------------------------------------------------------|--------------------|-------------------|----------------------|------------------|------------------------|
| Amended                                                          |                    |                   |                      |                  |                        |
| Retained                                                         |                    |                   |                      |                  |                        |
| Hikma Pharmaceuticals<br>Next Plc                                | HIK<br>NXT         | Buy<br>Buy        | 2409<br>5494         | 2192<br>4900     | 217 p<br>594 p         |
| SAB Miller                                                       | SAB                | Sell              | 4151                 | 4350             | <mark>199 p</mark>     |
| NEW ORDERS:                                                      |                    |                   |                      |                  |                        |
| Amec Foster Wheeler<br>BHP Billiton<br>Circassia Pharmaceuticals | AMFW<br>BLT<br>CIR | Buy<br>Buy<br>Buy | 500.5<br>1140<br>120 | 400<br>975<br>89 | 100 р<br>166 р<br>31 р |
| Sage Group                                                       | SGE                | Sell              | 585                  | 633              | <mark>48 p</mark>      |

### **CHARTS:**