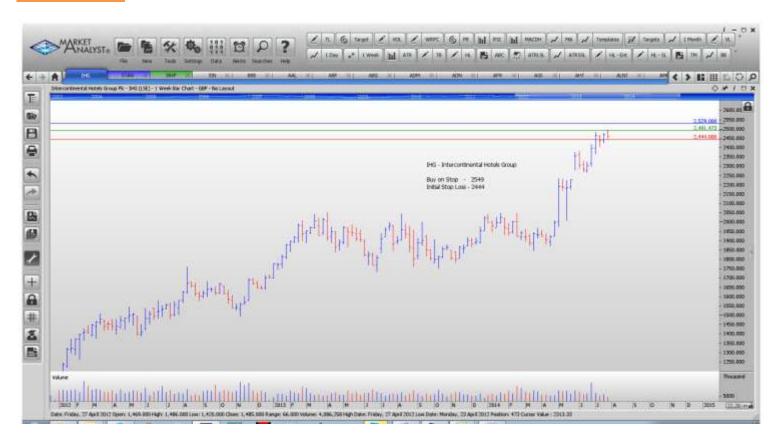

## **NEW ORDERS:**

| Intercontinental Hotels | IHG  | Buy  | 2529 | 2444 |
|-------------------------|------|------|------|------|
| Standard Chartered      | STAN | Sell | 1168 | 1238 |

## **CHARTS:**