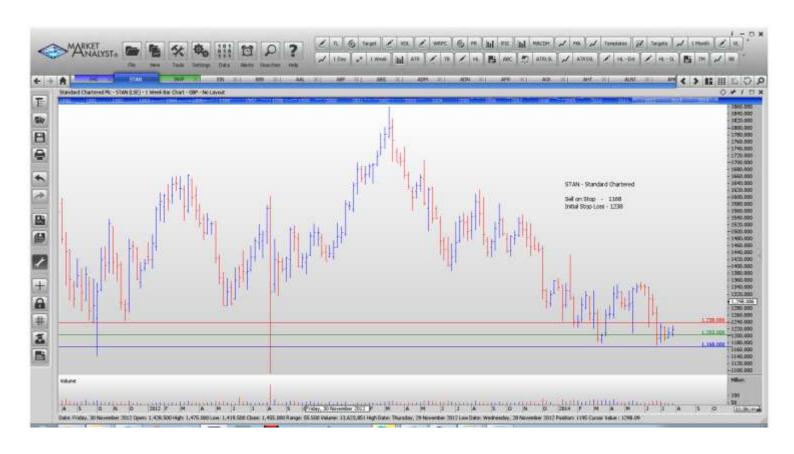

## **NEW ORDERS:**

| Intercontinental Hotels | IHG  | Buy  | 2529 | 2444 |
|-------------------------|------|------|------|------|
| Standard Chartered      | STAN | Sell | 1168 | 1238 |

## **CHARTS:**