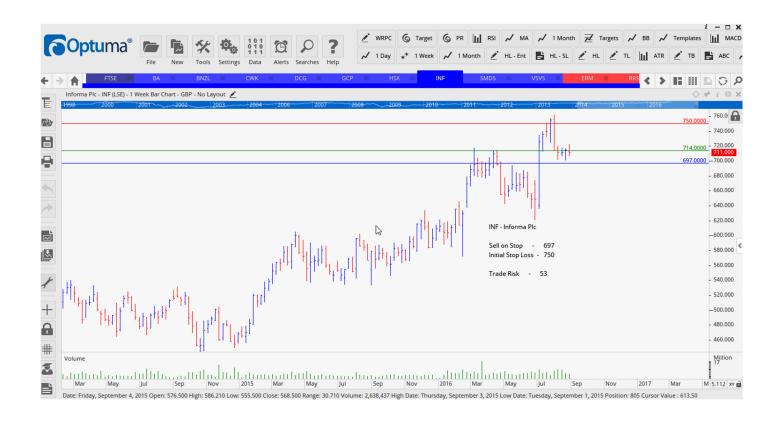

#### Retained

| BA Systems               | BA   | Sell | 519   | 548   | 31 p            |
|--------------------------|------|------|-------|-------|-----------------|
| Big Yellow Group         | BYG  | Sell | 680   | 741   | <mark>61</mark> |
| Cranswick                | CWK  | Sell | 2166  | 2414  | 248             |
| Easzyjet                 | EZJ  | Buy  | 1118  | 973   | 145             |
| GCP Infrastructure Inves | GCP  | Sell | 127.1 | 134.5 | 4.4 p           |
| Hiscox                   | HSX  | Sell | 1021  | 1097  | <mark>76</mark> |
| Informa Plc              | INF  | Sell | 697   | 750   | <b>53</b>       |
| Tate & Lyle              | TATE | Sell | 665   | 723   | 58 p            |
| Vesuvius Group           | VSVS | Sell | 345   | 3.883 | 44 p            |

#### **CHARTS:**