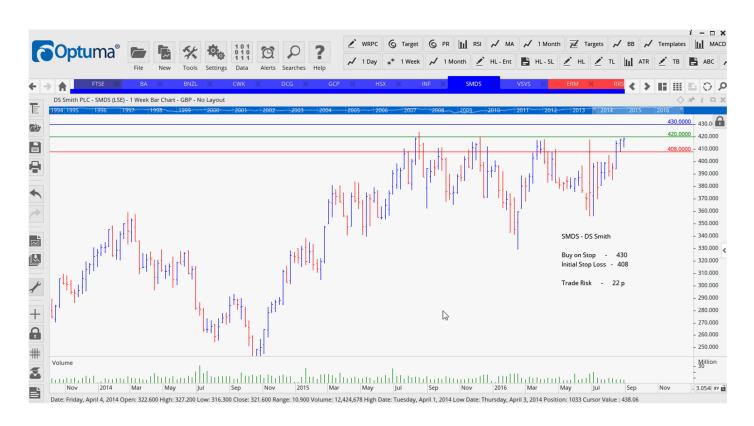

## **NEW ORDERS:**

| Bunzl Plc         | BNZL | Sell | 2331  | 2514  | 183 p |
|-------------------|------|------|-------|-------|-------|
| Dairy Crest Group | DCG  | Buy  | 672.5 | 639.5 | 33 p  |
| DS Smith Plc      | SMDS | Buy  | 430   | 408   | 22 p  |

#### **CHARTS:**