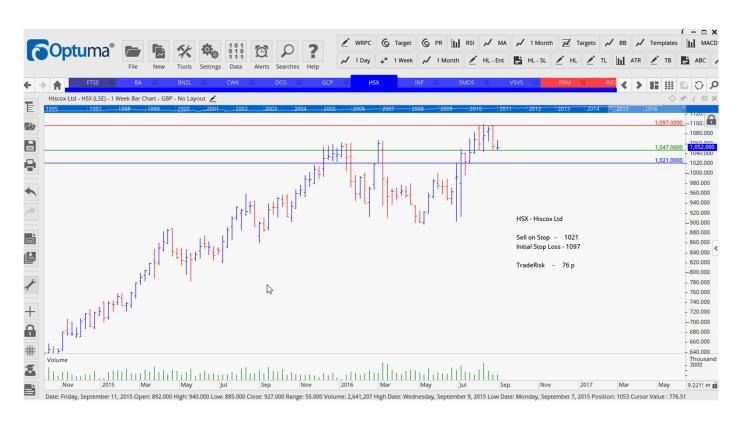

#### Retained

| BA Systems               | BA   | Sell | 519   | 548   | 31 p            |
|--------------------------|------|------|-------|-------|-----------------|
| Big Yellow Group         | BYG  | Sell | 680   | 741   | <mark>61</mark> |
| Cranswick                | CWK  | Sell | 2166  | 2414  | 248             |
| Easzyjet                 | EZJ  | Buy  | 1118  | 973   | 145             |
| GCP Infrastructure Inves | GCP  | Sell | 127.1 | 134.5 | 4.4 p           |
| Hiscox                   | HSX  | Sell | 1021  | 1097  | <mark>76</mark> |
| Informa Plc              | INF  | Sell | 697   | 750   | <b>53</b>       |
| Tate & Lyle              | TATE | Sell | 665   | 723   | 58 p            |
| Vesuvius Group           | VSVS | Sell | 345   | 3.883 | 44 p            |

#### **CHARTS:**