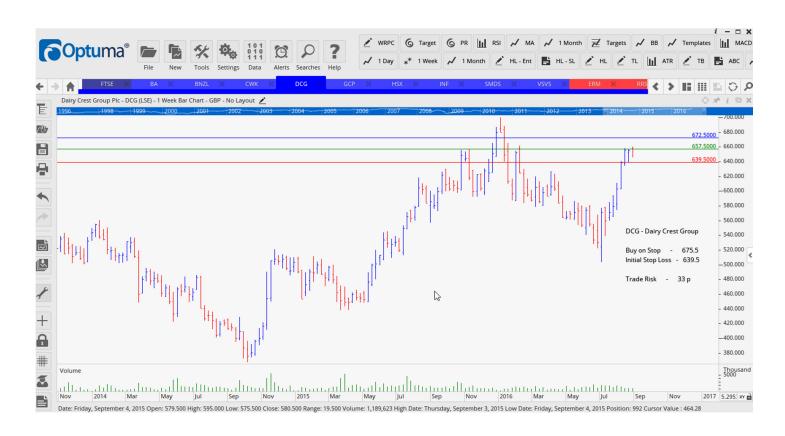

## **NEW ORDERS:**

| Bunzl Plc         | BNZL | Sell | 2331  | 2514  | 183 p |
|-------------------|------|------|-------|-------|-------|
| Dairy Crest Group | DCG  | Buy  | 672.5 | 639.5 | 33 p  |
| DS Smith Plc      | SMDS | Buy  | 430   | 408   | 22 p  |

#### **CHARTS:**