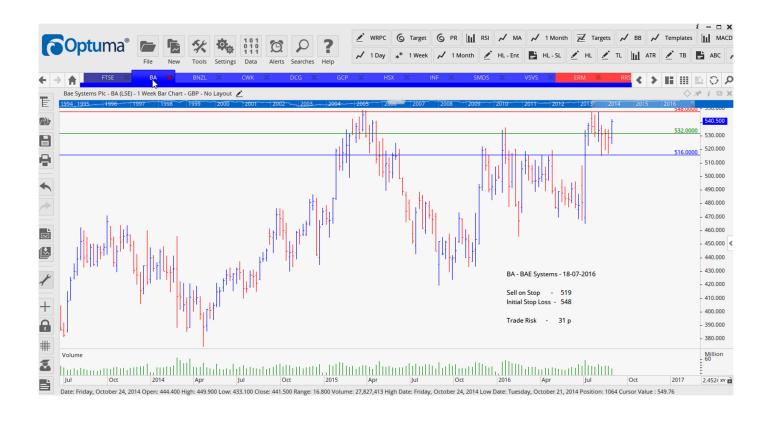

#### Retained

| BA Systems               | BA   | Sell | 519   | 548   | 31 p            |
|--------------------------|------|------|-------|-------|-----------------|
| Big Yellow Group         | BYG  | Sell | 680   | 741   | <mark>61</mark> |
| Cranswick                | CWK  | Sell | 2166  | 2414  | 248             |
| Easzyjet                 | EZJ  | Buy  | 1118  | 973   | 145             |
| GCP Infrastructure Inves | GCP  | Sell | 127.1 | 134.5 | 4.4 p           |
| Hiscox                   | HSX  | Sell | 1021  | 1097  | <mark>76</mark> |
| Informa Plc              | INF  | Sell | 697   | 750   | <b>53</b>       |
| Tate & Lyle              | TATE | Sell | 665   | 723   | 58 p            |
| Vesuvius Group           | VSVS | Sell | 345   | 3.883 | 44 p            |

#### **CHARTS:**