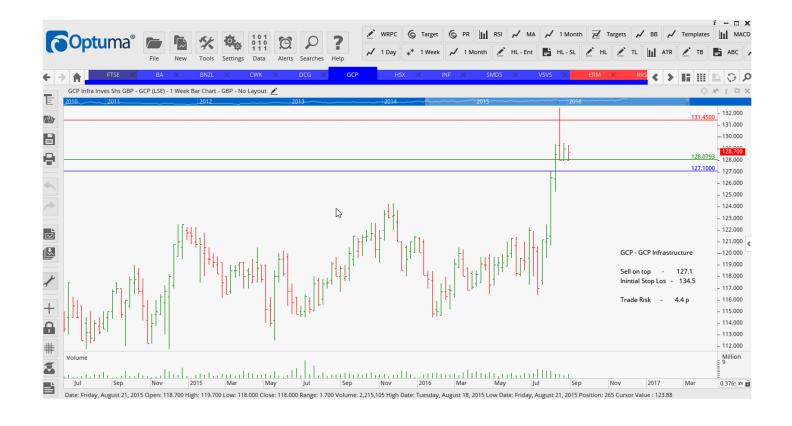

#### Retained

| BA Systems               | BA   | Sell | 519   | 548   | 31 p            |
|--------------------------|------|------|-------|-------|-----------------|
| Big Yellow Group         | BYG  | Sell | 680   | 741   | <mark>61</mark> |
| Cranswick                | CWK  | Sell | 2166  | 2414  | 248             |
| Easzyjet                 | EZJ  | Buy  | 1118  | 973   | 145             |
| GCP Infrastructure Inves | GCP  | Sell | 127.1 | 134.5 | 4.4 p           |
| Hiscox                   | HSX  | Sell | 1021  | 1097  | <mark>76</mark> |
| Informa Plc              | INF  | Sell | 697   | 750   | <b>53</b>       |
| Tate & Lyle              | TATE | Sell | 665   | 723   | 58 p            |
| Vesuvius Group           | VSVS | Sell | 345   | 3.883 | 44 p            |

#### **CHARTS:**