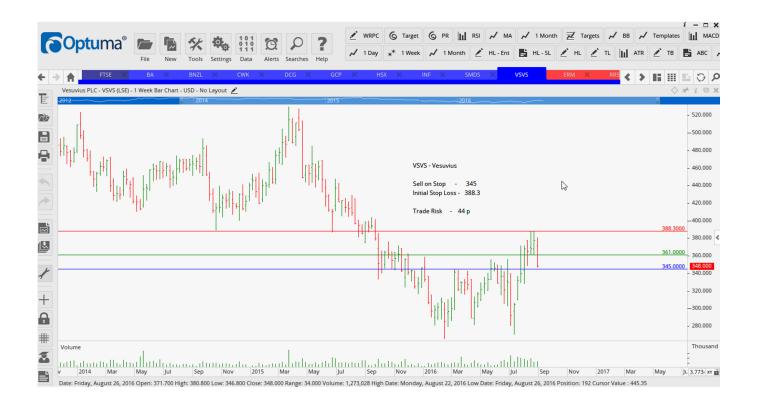

#### Retained

| BA Systems               | BA   | Sell | 519   | 548   | 31 p            |
|--------------------------|------|------|-------|-------|-----------------|
| Big Yellow Group         | BYG  | Sell | 680   | 741   | <mark>61</mark> |
| Cranswick                | CWK  | Sell | 2166  | 2414  | 248             |
| Easzyjet                 | EZJ  | Buy  | 1118  | 973   | 145             |
| GCP Infrastructure Inves | GCP  | Sell | 127.1 | 134.5 | 4.4 p           |
| Hiscox                   | HSX  | Sell | 1021  | 1097  | <mark>76</mark> |
| Informa Plc              | INF  | Sell | 697   | 750   | <b>53</b>       |
| Tate & Lyle              | TATE | Sell | 665   | 723   | 58 p            |
| Vesuvius Group           | VSVS | Sell | 345   | 3.883 | 44 p            |