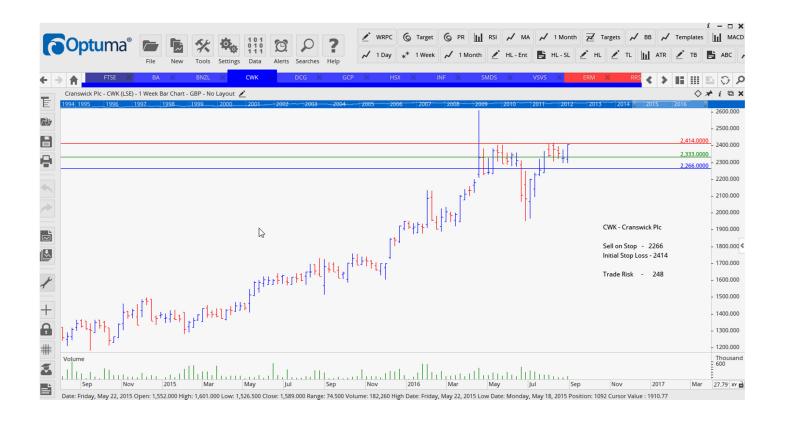

#### Retained

| BA Systems               | BA   | Sell | 519   | 548   | 31 p            |
|--------------------------|------|------|-------|-------|-----------------|
| Big Yellow Group         | BYG  | Sell | 680   | 741   | <mark>61</mark> |
| Cranswick                | CWK  | Sell | 2166  | 2414  | 248             |
| Easzyjet                 | EZJ  | Buy  | 1118  | 973   | 145             |
| GCP Infrastructure Inves | GCP  | Sell | 127.1 | 134.5 | 4.4 p           |
| Hiscox                   | HSX  | Sell | 1021  | 1097  | <mark>76</mark> |
| Informa Plc              | INF  | Sell | 697   | 750   | <b>53</b>       |
| Tate & Lyle              | TATE | Sell | 665   | 723   | 58 p            |
| Vesuvius Group           | VSVS | Sell | 345   | 3.883 | 44 p            |

#### **CHARTS:**