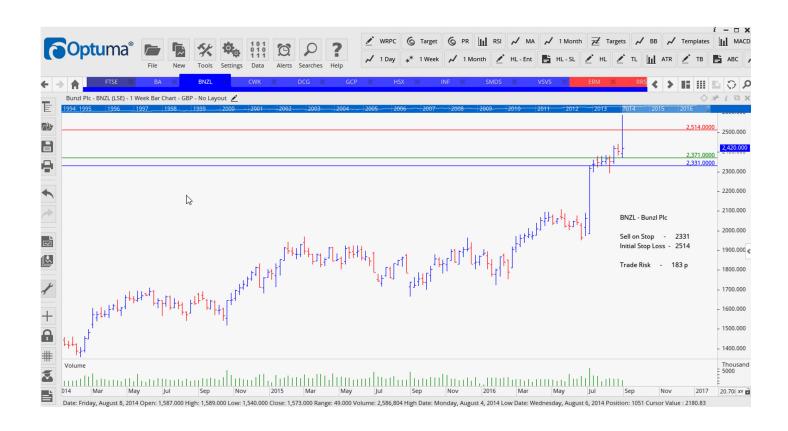

## **NEW ORDERS:**

| Bunzl Plc         | BNZL | Sell | 2331  | 2514  | 183 p |
|-------------------|------|------|-------|-------|-------|
| Dairy Crest Group | DCG  | Buy  | 672.5 | 639.5 | 33 p  |
| DS Smith Plc      | SMDS | Buy  | 430   | 408   | 22 p  |

#### **CHARTS:**