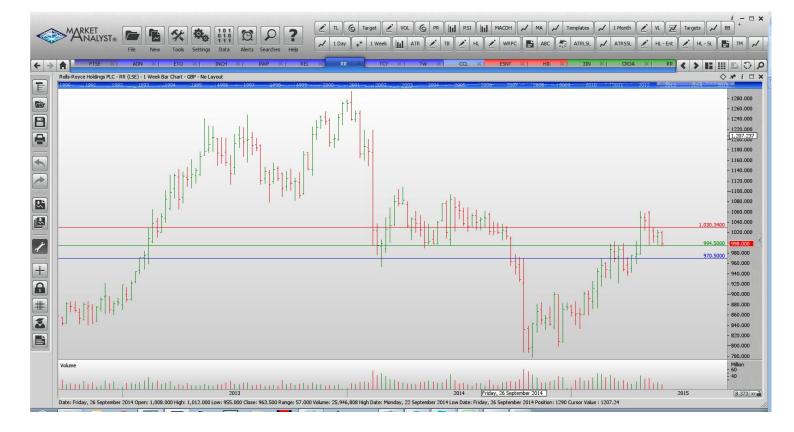

## **CANCELLED ORDERS:**

**Entertainment One** 

| Name                                                                                                                                                                                                                                                                                                                                                                                                                                                                                                                                                                                                                                                                                                                                                                                                                                             | Code                | Direction           | Entry                                | Stop Los                 | s Trade Risk            |  |  |
|--------------------------------------------------------------------------------------------------------------------------------------------------------------------------------------------------------------------------------------------------------------------------------------------------------------------------------------------------------------------------------------------------------------------------------------------------------------------------------------------------------------------------------------------------------------------------------------------------------------------------------------------------------------------------------------------------------------------------------------------------------------------------------------------------------------------------------------------------|---------------------|---------------------|--------------------------------------|--------------------------|-------------------------|--|--|
| Amended                                                                                                                                                                                                                                                                                                                                                                                                                                                                                                                                                                                                                                                                                                                                                                                                                                          |                     |                     |                                      |                          |                         |  |  |
| Retained                                                                                                                                                                                                                                                                                                                                                                                                                                                                                                                                                                                                                                                                                                                                                                                                                                         |                     |                     |                                      |                          |                         |  |  |
| Aberdeen Asset Mgmnt                                                                                                                                                                                                                                                                                                                                                                                                                                                                                                                                                                                                                                                                                                                                                                                                                             | ADN                 | Buy                 | 478.5                                | 421                      | 57.5 p                  |  |  |
| Carnival Plc                                                                                                                                                                                                                                                                                                                                                                                                                                                                                                                                                                                                                                                                                                                                                                                                                                     | CCL                 | Sell                | 3068                                 | 3235                     | <mark>167 p</mark>      |  |  |
| Reed Elsevier                                                                                                                                                                                                                                                                                                                                                                                                                                                                                                                                                                                                                                                                                                                                                                                                                                    | REL                 | Buy                 | 1145                                 | 1057                     | 88 p                    |  |  |
| Telecity Group                                                                                                                                                                                                                                                                                                                                                                                                                                                                                                                                                                                                                                                                                                                                                                                                                                   | TCY                 | Sell                | 1030                                 | 1130                     | <mark>100 p</mark>      |  |  |
| Taylor Wimpey                                                                                                                                                                                                                                                                                                                                                                                                                                                                                                                                                                                                                                                                                                                                                                                                                                    | TW                  | Sell                | 176.6                                | 192.9                    | <mark>16.3 p</mark>     |  |  |
| <b>NEW ORDERS:</b><br>Entertainment One<br>Inchcape<br>Investec                                                                                                                                                                                                                                                                                                                                                                                                                                                                                                                                                                                                                                                                                                                                                                                  | ETO<br>INCH<br>INVP | Buy<br>Sell<br>Sell | 342<br>833<br>581                    | 301.7<br>906.65<br>649.5 | 40.3 p<br>73.65<br>68.5 |  |  |
| Rolls Royce Group                                                                                                                                                                                                                                                                                                                                                                                                                                                                                                                                                                                                                                                                                                                                                                                                                                | RR                  | Sell                | 970.5                                | 1030.34                  | 60 p                    |  |  |
| CHARTS:   Image: Setting Data   Image: Data Image: Data   Image: Dat |                     |                     |                                      |                          |                         |  |  |
|                                                                                                                                                                                                                                                                                                                                                                                                                                                                                                                                                                                                                                                                                                                                                                                                                                                  | 2001 2002 2003      | 2004200520062006    | <del>2007 -</del> 2008 - <u>2009</u> | 2010 2011 2012           | 013 2014 2015           |  |  |