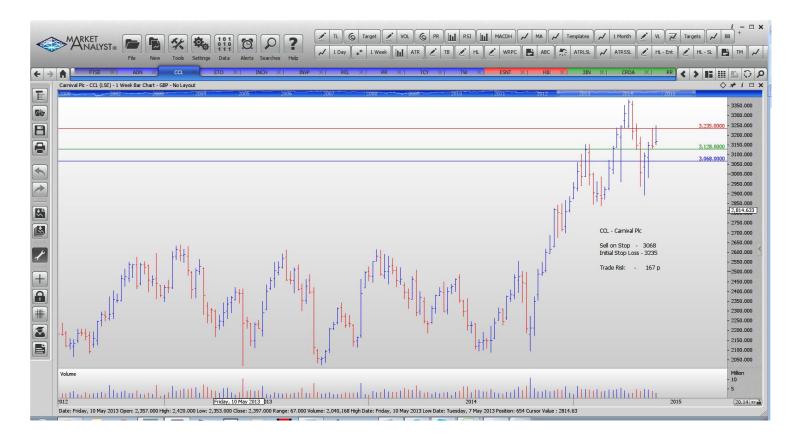

## **CANCELLED ORDERS:**

**Entertainment One** 

| Name                                                                                                                                                                                                                                                                                                                                                                                                                                                                                                                                                                                                                                                                                                                                                                                                                                             | Code                | Direction           | Entry                                | Stop Los                 | s Trade Risk            |  |  |
|--------------------------------------------------------------------------------------------------------------------------------------------------------------------------------------------------------------------------------------------------------------------------------------------------------------------------------------------------------------------------------------------------------------------------------------------------------------------------------------------------------------------------------------------------------------------------------------------------------------------------------------------------------------------------------------------------------------------------------------------------------------------------------------------------------------------------------------------------|---------------------|---------------------|--------------------------------------|--------------------------|-------------------------|--|--|
| Amended                                                                                                                                                                                                                                                                                                                                                                                                                                                                                                                                                                                                                                                                                                                                                                                                                                          |                     |                     |                                      |                          |                         |  |  |
| Retained                                                                                                                                                                                                                                                                                                                                                                                                                                                                                                                                                                                                                                                                                                                                                                                                                                         |                     |                     |                                      |                          |                         |  |  |
| Aberdeen Asset Mgmnt                                                                                                                                                                                                                                                                                                                                                                                                                                                                                                                                                                                                                                                                                                                                                                                                                             | ADN                 | Buy                 | 478.5                                | 421                      | 57.5 p                  |  |  |
| Carnival Plc                                                                                                                                                                                                                                                                                                                                                                                                                                                                                                                                                                                                                                                                                                                                                                                                                                     | CCL                 | Sell                | 3068                                 | 3235                     | <mark>167 p</mark>      |  |  |
| Reed Elsevier                                                                                                                                                                                                                                                                                                                                                                                                                                                                                                                                                                                                                                                                                                                                                                                                                                    | REL                 | Buy                 | 1145                                 | 1057                     | 88 p                    |  |  |
| Telecity Group                                                                                                                                                                                                                                                                                                                                                                                                                                                                                                                                                                                                                                                                                                                                                                                                                                   | TCY                 | Sell                | 1030                                 | 1130                     | <mark>100 p</mark>      |  |  |
| Taylor Wimpey                                                                                                                                                                                                                                                                                                                                                                                                                                                                                                                                                                                                                                                                                                                                                                                                                                    | TW                  | Sell                | 176.6                                | 192.9                    | <mark>16.3 p</mark>     |  |  |
| <b>NEW ORDERS:</b><br>Entertainment One<br>Inchcape<br>Investec                                                                                                                                                                                                                                                                                                                                                                                                                                                                                                                                                                                                                                                                                                                                                                                  | ETO<br>INCH<br>INVP | Buy<br>Sell<br>Sell | 342<br>833<br>581                    | 301.7<br>906.65<br>649.5 | 40.3 p<br>73.65<br>68.5 |  |  |
| Rolls Royce Group                                                                                                                                                                                                                                                                                                                                                                                                                                                                                                                                                                                                                                                                                                                                                                                                                                | RR                  | Sell                | 970.5                                | 1030.34                  | 60 p                    |  |  |
| CHARTS:   Image: Setting Data   Image: Data Image: Data   Image: Dat |                     |                     |                                      |                          |                         |  |  |
|                                                                                                                                                                                                                                                                                                                                                                                                                                                                                                                                                                                                                                                                                                                                                                                                                                                  | 2001 2002 2003      | 2004200520062006    | <del>2007 -</del> 2008 - <u>2009</u> | 2010 2011 2012           | 013 2014 2015           |  |  |