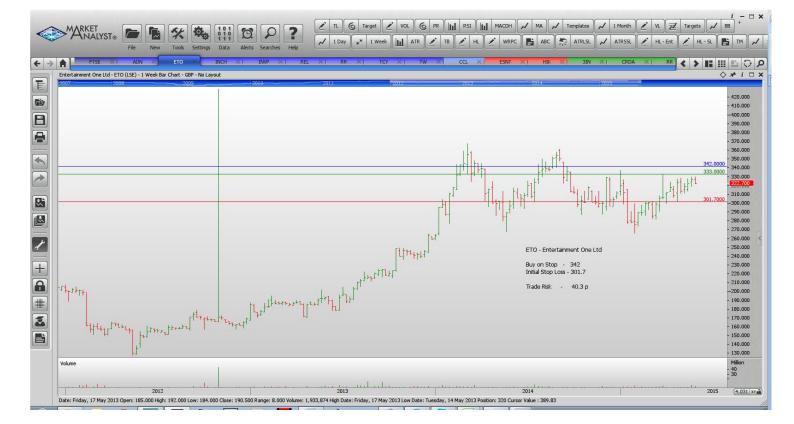

## **CANCELLED ORDERS:**

**Entertainment One** 

| Name                                                                                                                                                                                                                                                                                                                                                                                                                                                                                                                                                                                                                                                                                                                                                                                                                                             | Code                | Direction           | Entry                                | Stop Los                 | s Trade Risk            |  |  |
|--------------------------------------------------------------------------------------------------------------------------------------------------------------------------------------------------------------------------------------------------------------------------------------------------------------------------------------------------------------------------------------------------------------------------------------------------------------------------------------------------------------------------------------------------------------------------------------------------------------------------------------------------------------------------------------------------------------------------------------------------------------------------------------------------------------------------------------------------|---------------------|---------------------|--------------------------------------|--------------------------|-------------------------|--|--|
| Amended                                                                                                                                                                                                                                                                                                                                                                                                                                                                                                                                                                                                                                                                                                                                                                                                                                          |                     |                     |                                      |                          |                         |  |  |
| Retained                                                                                                                                                                                                                                                                                                                                                                                                                                                                                                                                                                                                                                                                                                                                                                                                                                         |                     |                     |                                      |                          |                         |  |  |
| Aberdeen Asset Mgmnt                                                                                                                                                                                                                                                                                                                                                                                                                                                                                                                                                                                                                                                                                                                                                                                                                             | ADN                 | Buy                 | 478.5                                | 421                      | 57.5 p                  |  |  |
| Carnival Plc                                                                                                                                                                                                                                                                                                                                                                                                                                                                                                                                                                                                                                                                                                                                                                                                                                     | CCL                 | Sell                | 3068                                 | 3235                     | <mark>167 p</mark>      |  |  |
| Reed Elsevier                                                                                                                                                                                                                                                                                                                                                                                                                                                                                                                                                                                                                                                                                                                                                                                                                                    | REL                 | Buy                 | 1145                                 | 1057                     | 88 p                    |  |  |
| Telecity Group                                                                                                                                                                                                                                                                                                                                                                                                                                                                                                                                                                                                                                                                                                                                                                                                                                   | TCY                 | Sell                | 1030                                 | 1130                     | <mark>100 p</mark>      |  |  |
| Taylor Wimpey                                                                                                                                                                                                                                                                                                                                                                                                                                                                                                                                                                                                                                                                                                                                                                                                                                    | TW                  | Sell                | 176.6                                | 192.9                    | <mark>16.3 p</mark>     |  |  |
| <b>NEW ORDERS:</b><br>Entertainment One<br>Inchcape<br>Investec                                                                                                                                                                                                                                                                                                                                                                                                                                                                                                                                                                                                                                                                                                                                                                                  | ETO<br>INCH<br>INVP | Buy<br>Sell<br>Sell | 342<br>833<br>581                    | 301.7<br>906.65<br>649.5 | 40.3 p<br>73.65<br>68.5 |  |  |
| Rolls Royce Group                                                                                                                                                                                                                                                                                                                                                                                                                                                                                                                                                                                                                                                                                                                                                                                                                                | RR                  | Sell                | 970.5                                | 1030.34                  | 60 p                    |  |  |
| CHARTS:   Image: Setting Data   Image: Data Image: Data   Image: Dat |                     |                     |                                      |                          |                         |  |  |
|                                                                                                                                                                                                                                                                                                                                                                                                                                                                                                                                                                                                                                                                                                                                                                                                                                                  | 2001 2002 2003      | 2004200520062006    | <del>2007 -</del> 2008 - <u>2009</u> | 2010 2011 2012           | 013 2014 2015           |  |  |