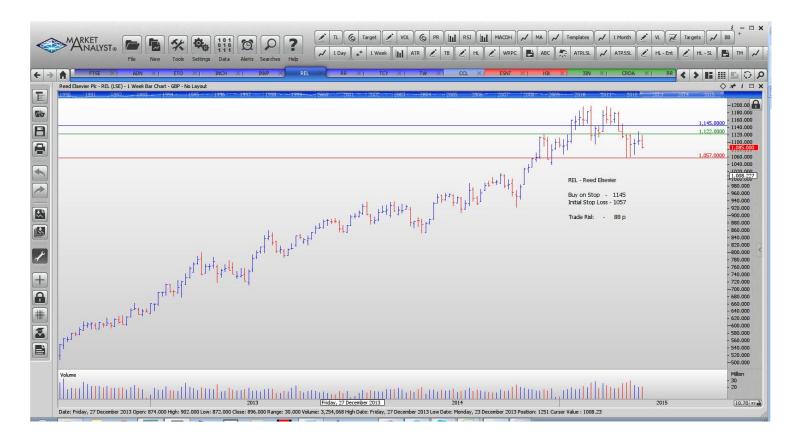

## **CANCELLED ORDERS:**

**Entertainment One** 

| Name                                                                                                                                                                                                                                                                                                                                                                                                                                                                                                                                                                                                                                                                                                                                                                                                                                             | Code                | Direction           | Entry                                | Stop Los                 | s Trade Risk            |  |  |
|--------------------------------------------------------------------------------------------------------------------------------------------------------------------------------------------------------------------------------------------------------------------------------------------------------------------------------------------------------------------------------------------------------------------------------------------------------------------------------------------------------------------------------------------------------------------------------------------------------------------------------------------------------------------------------------------------------------------------------------------------------------------------------------------------------------------------------------------------|---------------------|---------------------|--------------------------------------|--------------------------|-------------------------|--|--|
| Amended                                                                                                                                                                                                                                                                                                                                                                                                                                                                                                                                                                                                                                                                                                                                                                                                                                          |                     |                     |                                      |                          |                         |  |  |
| Retained                                                                                                                                                                                                                                                                                                                                                                                                                                                                                                                                                                                                                                                                                                                                                                                                                                         |                     |                     |                                      |                          |                         |  |  |
| Aberdeen Asset Mgmnt                                                                                                                                                                                                                                                                                                                                                                                                                                                                                                                                                                                                                                                                                                                                                                                                                             | ADN                 | Buy                 | 478.5                                | 421                      | 57.5 p                  |  |  |
| Carnival Plc                                                                                                                                                                                                                                                                                                                                                                                                                                                                                                                                                                                                                                                                                                                                                                                                                                     | CCL                 | Sell                | 3068                                 | 3235                     | <mark>167 p</mark>      |  |  |
| Reed Elsevier                                                                                                                                                                                                                                                                                                                                                                                                                                                                                                                                                                                                                                                                                                                                                                                                                                    | REL                 | Buy                 | 1145                                 | 1057                     | 88 p                    |  |  |
| Telecity Group                                                                                                                                                                                                                                                                                                                                                                                                                                                                                                                                                                                                                                                                                                                                                                                                                                   | TCY                 | Sell                | 1030                                 | 1130                     | <mark>100 p</mark>      |  |  |
| Taylor Wimpey                                                                                                                                                                                                                                                                                                                                                                                                                                                                                                                                                                                                                                                                                                                                                                                                                                    | TW                  | Sell                | 176.6                                | 192.9                    | <mark>16.3 p</mark>     |  |  |
| <b>NEW ORDERS:</b><br>Entertainment One<br>Inchcape<br>Investec                                                                                                                                                                                                                                                                                                                                                                                                                                                                                                                                                                                                                                                                                                                                                                                  | ETO<br>INCH<br>INVP | Buy<br>Sell<br>Sell | 342<br>833<br>581                    | 301.7<br>906.65<br>649.5 | 40.3 p<br>73.65<br>68.5 |  |  |
| Rolls Royce Group                                                                                                                                                                                                                                                                                                                                                                                                                                                                                                                                                                                                                                                                                                                                                                                                                                | RR                  | Sell                | 970.5                                | 1030.34                  | 60 p                    |  |  |
| CHARTS:   Image: Setting Data   Image: Data Image: Data   Image: Dat |                     |                     |                                      |                          |                         |  |  |
|                                                                                                                                                                                                                                                                                                                                                                                                                                                                                                                                                                                                                                                                                                                                                                                                                                                  | 2001 2002 2003      | 2004200520062006    | <del>2007 -</del> 2008 - <u>2009</u> | 2010 2011 2012           | 013 2014 2015           |  |  |