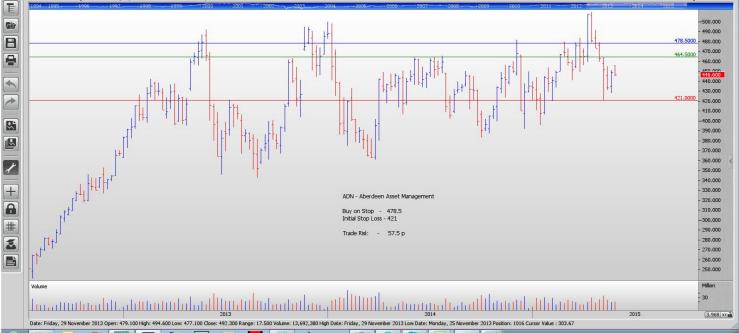

## **CANCELLED ORDERS:**

**Entertainment One** 

| Name                                                                                                                                                                                                                                                                                                                                                                                                                                                                                                                                                                                                                                                                                                                                                                                                                                             | Code                | Direction           | Entry                                | Stop Los                 | s Trade Risk            |  |  |
|--------------------------------------------------------------------------------------------------------------------------------------------------------------------------------------------------------------------------------------------------------------------------------------------------------------------------------------------------------------------------------------------------------------------------------------------------------------------------------------------------------------------------------------------------------------------------------------------------------------------------------------------------------------------------------------------------------------------------------------------------------------------------------------------------------------------------------------------------|---------------------|---------------------|--------------------------------------|--------------------------|-------------------------|--|--|
| Amended                                                                                                                                                                                                                                                                                                                                                                                                                                                                                                                                                                                                                                                                                                                                                                                                                                          |                     |                     |                                      |                          |                         |  |  |
| Retained                                                                                                                                                                                                                                                                                                                                                                                                                                                                                                                                                                                                                                                                                                                                                                                                                                         |                     |                     |                                      |                          |                         |  |  |
| Aberdeen Asset Mgmnt                                                                                                                                                                                                                                                                                                                                                                                                                                                                                                                                                                                                                                                                                                                                                                                                                             | ADN                 | Buy                 | 478.5                                | 421                      | 57.5 p                  |  |  |
| Carnival Plc                                                                                                                                                                                                                                                                                                                                                                                                                                                                                                                                                                                                                                                                                                                                                                                                                                     | CCL                 | Sell                | 3068                                 | 3235                     | <mark>167 p</mark>      |  |  |
| Reed Elsevier                                                                                                                                                                                                                                                                                                                                                                                                                                                                                                                                                                                                                                                                                                                                                                                                                                    | REL                 | Buy                 | 1145                                 | 1057                     | 88 p                    |  |  |
| Telecity Group                                                                                                                                                                                                                                                                                                                                                                                                                                                                                                                                                                                                                                                                                                                                                                                                                                   | TCY                 | Sell                | 1030                                 | 1130                     | <mark>100 p</mark>      |  |  |
| Taylor Wimpey                                                                                                                                                                                                                                                                                                                                                                                                                                                                                                                                                                                                                                                                                                                                                                                                                                    | TW                  | Sell                | 176.6                                | 192.9                    | <mark>16.3 p</mark>     |  |  |
| <b>NEW ORDERS:</b><br>Entertainment One<br>Inchcape<br>Investec                                                                                                                                                                                                                                                                                                                                                                                                                                                                                                                                                                                                                                                                                                                                                                                  | ETO<br>INCH<br>INVP | Buy<br>Sell<br>Sell | 342<br>833<br>581                    | 301.7<br>906.65<br>649.5 | 40.3 p<br>73.65<br>68.5 |  |  |
| Rolls Royce Group                                                                                                                                                                                                                                                                                                                                                                                                                                                                                                                                                                                                                                                                                                                                                                                                                                | RR                  | Sell                | 970.5                                | 1030.34                  | 60 p                    |  |  |
| CHARTS:   Image: Setting Data   Image: Data Image: Data   Image: Dat |                     |                     |                                      |                          |                         |  |  |
|                                                                                                                                                                                                                                                                                                                                                                                                                                                                                                                                                                                                                                                                                                                                                                                                                                                  | 2001 2002 2003      | 2004200520062006    | <del>2007 -</del> 2008 - <u>2009</u> | 2010 2011 2012           | 013 2014 2015           |  |  |