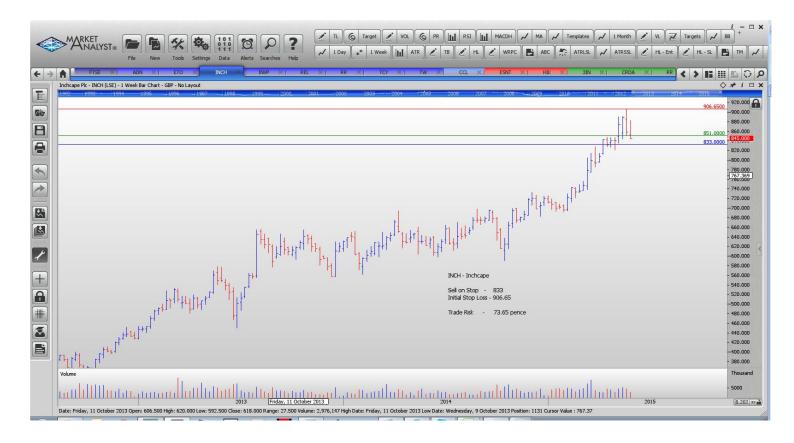

## **CANCELLED ORDERS:**

**Entertainment One** 

| Name                                                                                                                                                                                                                                                                                                                                                                                                                                                                                                                                                                                                                                                                                                                                                                                                                                             | Code                | Direction           | Entry                                | Stop Los                 | s Trade Risk            |  |  |
|--------------------------------------------------------------------------------------------------------------------------------------------------------------------------------------------------------------------------------------------------------------------------------------------------------------------------------------------------------------------------------------------------------------------------------------------------------------------------------------------------------------------------------------------------------------------------------------------------------------------------------------------------------------------------------------------------------------------------------------------------------------------------------------------------------------------------------------------------|---------------------|---------------------|--------------------------------------|--------------------------|-------------------------|--|--|
| Amended                                                                                                                                                                                                                                                                                                                                                                                                                                                                                                                                                                                                                                                                                                                                                                                                                                          |                     |                     |                                      |                          |                         |  |  |
| Retained                                                                                                                                                                                                                                                                                                                                                                                                                                                                                                                                                                                                                                                                                                                                                                                                                                         |                     |                     |                                      |                          |                         |  |  |
| Aberdeen Asset Mgmnt                                                                                                                                                                                                                                                                                                                                                                                                                                                                                                                                                                                                                                                                                                                                                                                                                             | ADN                 | Buy                 | 478.5                                | 421                      | 57.5 p                  |  |  |
| Carnival Plc                                                                                                                                                                                                                                                                                                                                                                                                                                                                                                                                                                                                                                                                                                                                                                                                                                     | CCL                 | Sell                | 3068                                 | 3235                     | <mark>167 p</mark>      |  |  |
| Reed Elsevier                                                                                                                                                                                                                                                                                                                                                                                                                                                                                                                                                                                                                                                                                                                                                                                                                                    | REL                 | Buy                 | 1145                                 | 1057                     | 88 p                    |  |  |
| Telecity Group                                                                                                                                                                                                                                                                                                                                                                                                                                                                                                                                                                                                                                                                                                                                                                                                                                   | TCY                 | Sell                | 1030                                 | 1130                     | <mark>100 p</mark>      |  |  |
| Taylor Wimpey                                                                                                                                                                                                                                                                                                                                                                                                                                                                                                                                                                                                                                                                                                                                                                                                                                    | TW                  | Sell                | 176.6                                | 192.9                    | <mark>16.3 p</mark>     |  |  |
| <b>NEW ORDERS:</b><br>Entertainment One<br>Inchcape<br>Investec                                                                                                                                                                                                                                                                                                                                                                                                                                                                                                                                                                                                                                                                                                                                                                                  | ETO<br>INCH<br>INVP | Buy<br>Sell<br>Sell | 342<br>833<br>581                    | 301.7<br>906.65<br>649.5 | 40.3 p<br>73.65<br>68.5 |  |  |
| Rolls Royce Group                                                                                                                                                                                                                                                                                                                                                                                                                                                                                                                                                                                                                                                                                                                                                                                                                                | RR                  | Sell                | 970.5                                | 1030.34                  | 60 p                    |  |  |
| CHARTS:   Image: Setting Data   Image: Data Image: Data   Image: Dat |                     |                     |                                      |                          |                         |  |  |
|                                                                                                                                                                                                                                                                                                                                                                                                                                                                                                                                                                                                                                                                                                                                                                                                                                                  | 2001 2002 2003      | 2004200520062006    | <del>2007 -</del> 2008 - <u>2009</u> | 2010 2011 2012           | 013 2014 2015           |  |  |