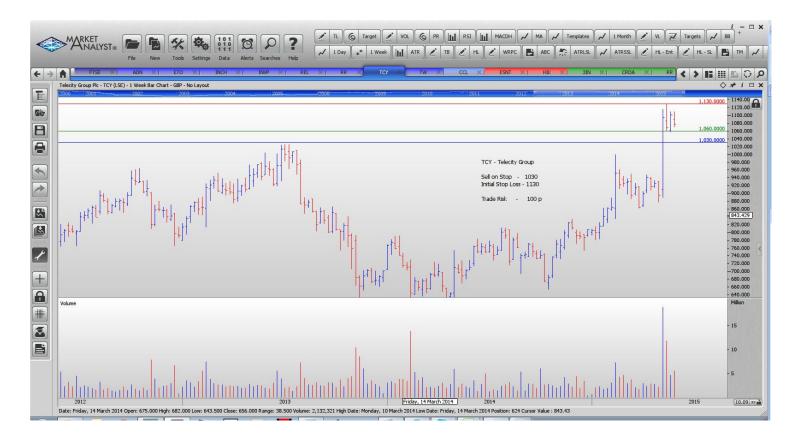

## **CANCELLED ORDERS:**

**Entertainment One** 

| Name                                                                                                                                                                                                                                                                                                                                                                                                                                                                                                                                                                                                                                                                                                                                                                                                                                             | Code                | Direction           | Entry                                | Stop Los                 | s Trade Risk            |  |  |
|--------------------------------------------------------------------------------------------------------------------------------------------------------------------------------------------------------------------------------------------------------------------------------------------------------------------------------------------------------------------------------------------------------------------------------------------------------------------------------------------------------------------------------------------------------------------------------------------------------------------------------------------------------------------------------------------------------------------------------------------------------------------------------------------------------------------------------------------------|---------------------|---------------------|--------------------------------------|--------------------------|-------------------------|--|--|
| Amended                                                                                                                                                                                                                                                                                                                                                                                                                                                                                                                                                                                                                                                                                                                                                                                                                                          |                     |                     |                                      |                          |                         |  |  |
| Retained                                                                                                                                                                                                                                                                                                                                                                                                                                                                                                                                                                                                                                                                                                                                                                                                                                         |                     |                     |                                      |                          |                         |  |  |
| Aberdeen Asset Mgmnt                                                                                                                                                                                                                                                                                                                                                                                                                                                                                                                                                                                                                                                                                                                                                                                                                             | ADN                 | Buy                 | 478.5                                | 421                      | 57.5 p                  |  |  |
| Carnival Plc                                                                                                                                                                                                                                                                                                                                                                                                                                                                                                                                                                                                                                                                                                                                                                                                                                     | CCL                 | Sell                | 3068                                 | 3235                     | <mark>167 p</mark>      |  |  |
| Reed Elsevier                                                                                                                                                                                                                                                                                                                                                                                                                                                                                                                                                                                                                                                                                                                                                                                                                                    | REL                 | Buy                 | 1145                                 | 1057                     | 88 p                    |  |  |
| Telecity Group                                                                                                                                                                                                                                                                                                                                                                                                                                                                                                                                                                                                                                                                                                                                                                                                                                   | TCY                 | Sell                | 1030                                 | 1130                     | <mark>100 p</mark>      |  |  |
| Taylor Wimpey                                                                                                                                                                                                                                                                                                                                                                                                                                                                                                                                                                                                                                                                                                                                                                                                                                    | TW                  | Sell                | 176.6                                | 192.9                    | <mark>16.3 p</mark>     |  |  |
| <b>NEW ORDERS:</b><br>Entertainment One<br>Inchcape<br>Investec                                                                                                                                                                                                                                                                                                                                                                                                                                                                                                                                                                                                                                                                                                                                                                                  | ETO<br>INCH<br>INVP | Buy<br>Sell<br>Sell | 342<br>833<br>581                    | 301.7<br>906.65<br>649.5 | 40.3 p<br>73.65<br>68.5 |  |  |
| Rolls Royce Group                                                                                                                                                                                                                                                                                                                                                                                                                                                                                                                                                                                                                                                                                                                                                                                                                                | RR                  | Sell                | 970.5                                | 1030.34                  | 60 p                    |  |  |
| CHARTS:   Image: Setting Data   Image: Data Image: Data   Image: Dat |                     |                     |                                      |                          |                         |  |  |
|                                                                                                                                                                                                                                                                                                                                                                                                                                                                                                                                                                                                                                                                                                                                                                                                                                                  | 2001 2002 2003      | 2004200520062006    | <del>2007 -</del> 2008 - <u>2009</u> | 2010 2011 2012           | 013 2014 2015           |  |  |