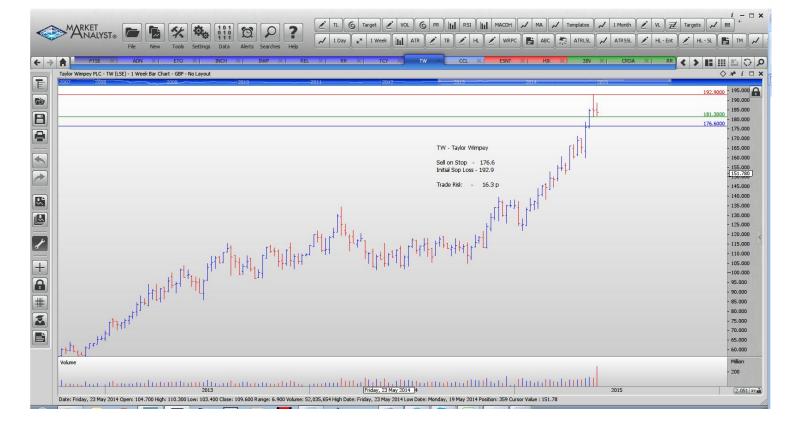

## **CANCELLED ORDERS:**

**Entertainment One** 

| Name                                                                                                                                                                                                                                                                                                                                                                                                                                                                                                                                                                                                                                                                                                                                                                                                                                             | Code                | Direction           | Entry                                | Stop Los                 | s Trade Risk            |  |  |
|--------------------------------------------------------------------------------------------------------------------------------------------------------------------------------------------------------------------------------------------------------------------------------------------------------------------------------------------------------------------------------------------------------------------------------------------------------------------------------------------------------------------------------------------------------------------------------------------------------------------------------------------------------------------------------------------------------------------------------------------------------------------------------------------------------------------------------------------------|---------------------|---------------------|--------------------------------------|--------------------------|-------------------------|--|--|
| Amended                                                                                                                                                                                                                                                                                                                                                                                                                                                                                                                                                                                                                                                                                                                                                                                                                                          |                     |                     |                                      |                          |                         |  |  |
| Retained                                                                                                                                                                                                                                                                                                                                                                                                                                                                                                                                                                                                                                                                                                                                                                                                                                         |                     |                     |                                      |                          |                         |  |  |
| Aberdeen Asset Mgmnt                                                                                                                                                                                                                                                                                                                                                                                                                                                                                                                                                                                                                                                                                                                                                                                                                             | ADN                 | Buy                 | 478.5                                | 421                      | 57.5 p                  |  |  |
| Carnival Plc                                                                                                                                                                                                                                                                                                                                                                                                                                                                                                                                                                                                                                                                                                                                                                                                                                     | CCL                 | Sell                | 3068                                 | 3235                     | <mark>167 p</mark>      |  |  |
| Reed Elsevier                                                                                                                                                                                                                                                                                                                                                                                                                                                                                                                                                                                                                                                                                                                                                                                                                                    | REL                 | Buy                 | 1145                                 | 1057                     | 88 p                    |  |  |
| Telecity Group                                                                                                                                                                                                                                                                                                                                                                                                                                                                                                                                                                                                                                                                                                                                                                                                                                   | TCY                 | Sell                | 1030                                 | 1130                     | <mark>100 p</mark>      |  |  |
| Taylor Wimpey                                                                                                                                                                                                                                                                                                                                                                                                                                                                                                                                                                                                                                                                                                                                                                                                                                    | TW                  | Sell                | 176.6                                | 192.9                    | <mark>16.3 p</mark>     |  |  |
| <b>NEW ORDERS:</b><br>Entertainment One<br>Inchcape<br>Investec                                                                                                                                                                                                                                                                                                                                                                                                                                                                                                                                                                                                                                                                                                                                                                                  | ETO<br>INCH<br>INVP | Buy<br>Sell<br>Sell | 342<br>833<br>581                    | 301.7<br>906.65<br>649.5 | 40.3 p<br>73.65<br>68.5 |  |  |
| Rolls Royce Group                                                                                                                                                                                                                                                                                                                                                                                                                                                                                                                                                                                                                                                                                                                                                                                                                                | RR                  | Sell                | 970.5                                | 1030.34                  | 60 p                    |  |  |
| CHARTS:   Image: Setting Data   Image: Data Image: Data   Image: Dat |                     |                     |                                      |                          |                         |  |  |
|                                                                                                                                                                                                                                                                                                                                                                                                                                                                                                                                                                                                                                                                                                                                                                                                                                                  | 2001 2002 2003      | 2004200520062006    | <del>2007 -</del> 2008 - <u>2009</u> | 2010 2011 2012           | 013 2014 2015           |  |  |