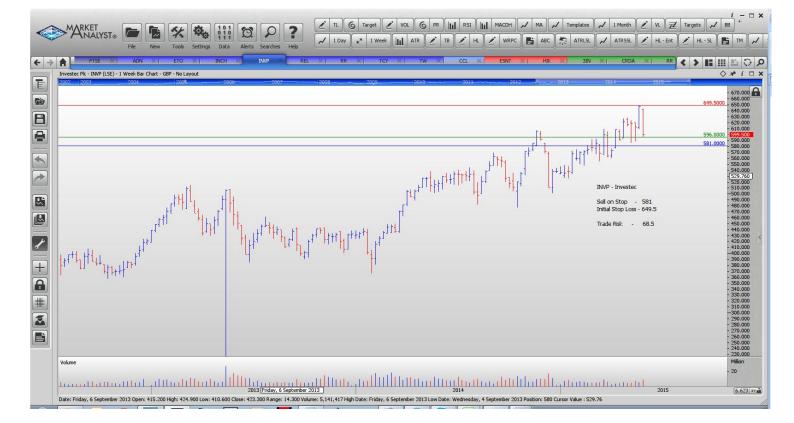

## **CANCELLED ORDERS:**

**Entertainment One** 

| Name                                                                                                                                                                                                                                                                                                                                                                                                                                                                                                                                                                                                                                                                                                                                                                                                                                             | Code                | Direction           | Entry                                | Stop Los                 | s Trade Risk            |  |  |
|--------------------------------------------------------------------------------------------------------------------------------------------------------------------------------------------------------------------------------------------------------------------------------------------------------------------------------------------------------------------------------------------------------------------------------------------------------------------------------------------------------------------------------------------------------------------------------------------------------------------------------------------------------------------------------------------------------------------------------------------------------------------------------------------------------------------------------------------------|---------------------|---------------------|--------------------------------------|--------------------------|-------------------------|--|--|
| Amended                                                                                                                                                                                                                                                                                                                                                                                                                                                                                                                                                                                                                                                                                                                                                                                                                                          |                     |                     |                                      |                          |                         |  |  |
| Retained                                                                                                                                                                                                                                                                                                                                                                                                                                                                                                                                                                                                                                                                                                                                                                                                                                         |                     |                     |                                      |                          |                         |  |  |
| Aberdeen Asset Mgmnt                                                                                                                                                                                                                                                                                                                                                                                                                                                                                                                                                                                                                                                                                                                                                                                                                             | ADN                 | Buy                 | 478.5                                | 421                      | 57.5 p                  |  |  |
| Carnival Plc                                                                                                                                                                                                                                                                                                                                                                                                                                                                                                                                                                                                                                                                                                                                                                                                                                     | CCL                 | Sell                | 3068                                 | 3235                     | <mark>167 p</mark>      |  |  |
| Reed Elsevier                                                                                                                                                                                                                                                                                                                                                                                                                                                                                                                                                                                                                                                                                                                                                                                                                                    | REL                 | Buy                 | 1145                                 | 1057                     | 88 p                    |  |  |
| Telecity Group                                                                                                                                                                                                                                                                                                                                                                                                                                                                                                                                                                                                                                                                                                                                                                                                                                   | TCY                 | Sell                | 1030                                 | 1130                     | <mark>100 p</mark>      |  |  |
| Taylor Wimpey                                                                                                                                                                                                                                                                                                                                                                                                                                                                                                                                                                                                                                                                                                                                                                                                                                    | TW                  | Sell                | 176.6                                | 192.9                    | <mark>16.3 p</mark>     |  |  |
| <b>NEW ORDERS:</b><br>Entertainment One<br>Inchcape<br>Investec                                                                                                                                                                                                                                                                                                                                                                                                                                                                                                                                                                                                                                                                                                                                                                                  | ETO<br>INCH<br>INVP | Buy<br>Sell<br>Sell | 342<br>833<br>581                    | 301.7<br>906.65<br>649.5 | 40.3 p<br>73.65<br>68.5 |  |  |
| Rolls Royce Group                                                                                                                                                                                                                                                                                                                                                                                                                                                                                                                                                                                                                                                                                                                                                                                                                                | RR                  | Sell                | 970.5                                | 1030.34                  | 60 p                    |  |  |
| CHARTS:   Image: Setting Data   Image: Data Image: Data   Image: Dat |                     |                     |                                      |                          |                         |  |  |
|                                                                                                                                                                                                                                                                                                                                                                                                                                                                                                                                                                                                                                                                                                                                                                                                                                                  | 2001 2002 2003      | 2004200520062006    | <del>2007 -</del> 2008 - <u>2009</u> | 2010 2011 2012           | 013 2014 2015           |  |  |