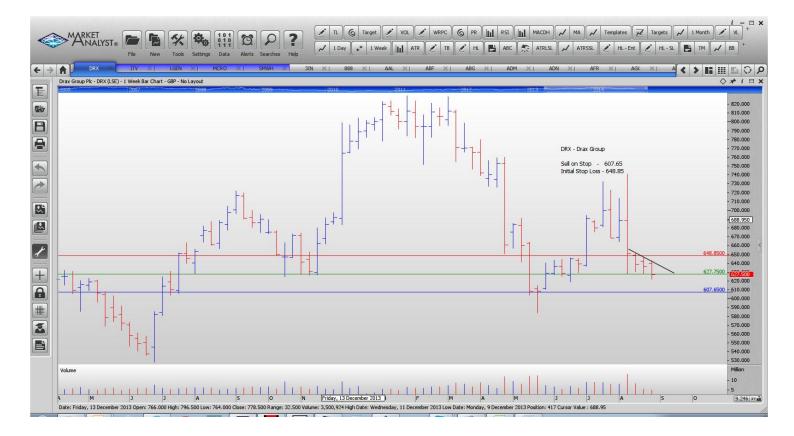

## **OPEN POSITIONS:**

| STOPS:                | Cod   | e OLD     | ACTIOI | N NEW     |  |  |  |  |
|-----------------------|-------|-----------|--------|-----------|--|--|--|--|
| Amended               |       |           |        |           |  |  |  |  |
| Retained              |       |           |        |           |  |  |  |  |
| WORKING ORDERS:       |       |           |        |           |  |  |  |  |
| CANCELLED ORDERS:     |       |           |        |           |  |  |  |  |
| Name                  | Code  | Direction | Entry  | Stop Loss |  |  |  |  |
| Amended               |       |           |        |           |  |  |  |  |
| Retained              |       |           |        |           |  |  |  |  |
| Drax Group            | DRX   | Sell      | 607.65 | 648.85    |  |  |  |  |
| Itv Plc               | ITV   | Buy       | 216.3  | 205.7     |  |  |  |  |
| Legal & General Group | D LGE | N Buy     | 249.23 | 240.63    |  |  |  |  |

| Micro Focus International | MCRO | Buy | 915.5 | 873.5 |
|---------------------------|------|-----|-------|-------|
| <b>NEW ORDERS:</b>        |      |     |       |       |
| Wh Smith Plc              | SMWH | Buy | 1178  | 1152  |
| CHARTS:                   |      |     |       |       |