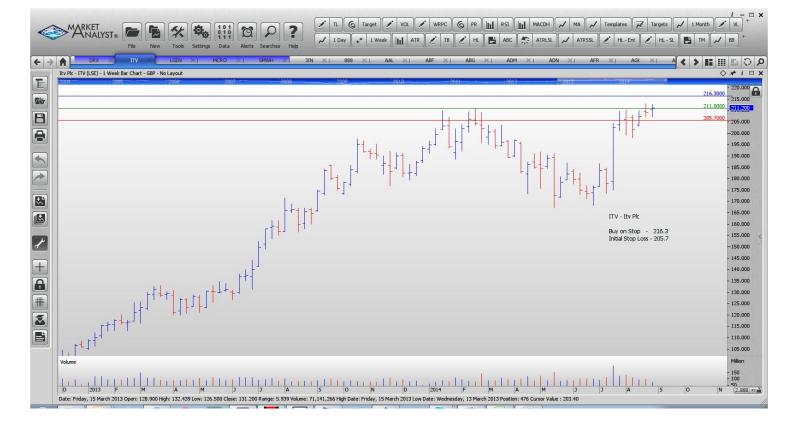

## **OPEN POSITIONS:**

| STOPS:                | Cod   | e OLD     | ACTIOI | N NEW     |  |  |  |  |
|-----------------------|-------|-----------|--------|-----------|--|--|--|--|
| Amended               |       |           |        |           |  |  |  |  |
| Retained              |       |           |        |           |  |  |  |  |
| WORKING ORDERS:       |       |           |        |           |  |  |  |  |
| CANCELLED ORDERS:     |       |           |        |           |  |  |  |  |
| Name                  | Code  | Direction | Entry  | Stop Loss |  |  |  |  |
| Amended               |       |           |        |           |  |  |  |  |
| Retained              |       |           |        |           |  |  |  |  |
| Drax Group            | DRX   | Sell      | 607.65 | 648.85    |  |  |  |  |
| Itv Plc               | ITV   | Buy       | 216.3  | 205.7     |  |  |  |  |
| Legal & General Group | D LGE | N Buy     | 249.23 | 240.63    |  |  |  |  |