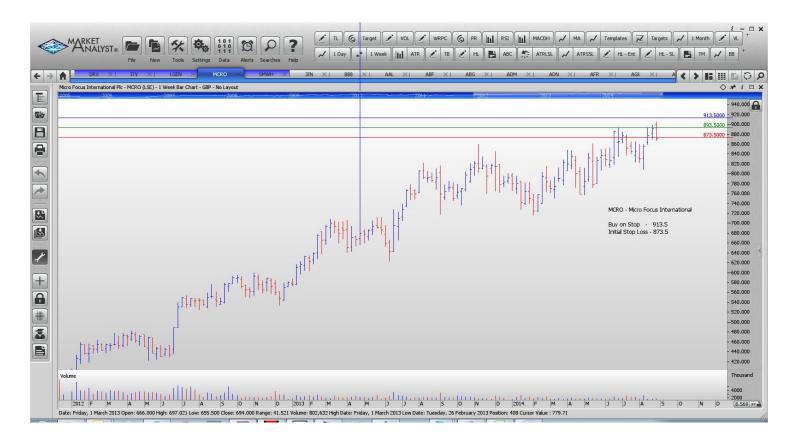

| Micro Focus International | MCRO | Buy | 915.5 | 873.5 |
|---------------------------|------|-----|-------|-------|
| <b>NEW ORDERS:</b>        |      |     |       |       |
| Wh Smith Plc              | SMWH | Buy | 1178  | 1152  |
| CHARTS:                   |      |     |       |       |