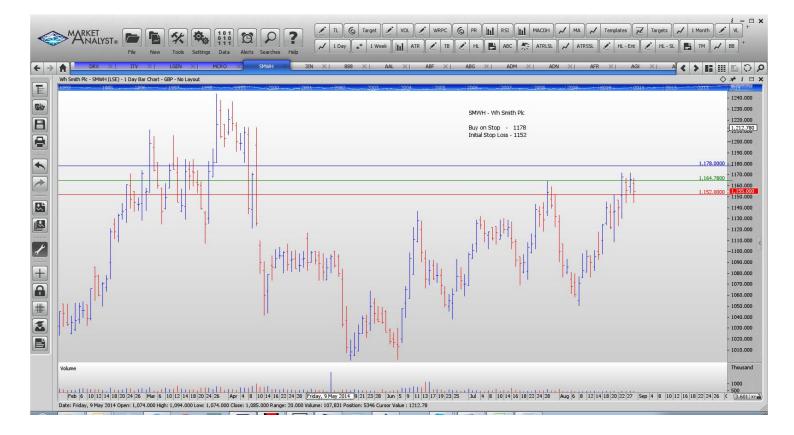

| Micro Focus International | MCRO | Buy | 915.5 | 873.5 |
|---------------------------|------|-----|-------|-------|
| <b>NEW ORDERS:</b>        |      |     |       |       |
| Wh Smith Plc              | SMWH | Buy | 1178  | 1152  |
| CHARTS:                   |      |     |       |       |