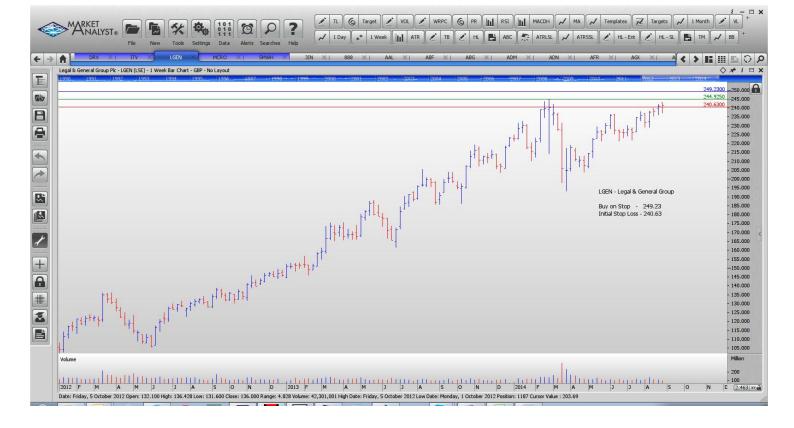

## **OPEN POSITIONS:**

| STOPS:                | Cod   | e OLD     | ACTIOI | N NEW     |  |  |  |  |
|-----------------------|-------|-----------|--------|-----------|--|--|--|--|
| Amended               |       |           |        |           |  |  |  |  |
| Retained              |       |           |        |           |  |  |  |  |
| WORKING ORDERS:       |       |           |        |           |  |  |  |  |
| CANCELLED ORDERS:     |       |           |        |           |  |  |  |  |
| Name                  | Code  | Direction | Entry  | Stop Loss |  |  |  |  |
| Amended               |       |           |        |           |  |  |  |  |
| Retained              |       |           |        |           |  |  |  |  |
| Drax Group            | DRX   | Sell      | 607.65 | 648.85    |  |  |  |  |
| Itv Plc               | ITV   | Buy       | 216.3  | 205.7     |  |  |  |  |
| Legal & General Group | D LGE | N Buy     | 249.23 | 240.63    |  |  |  |  |