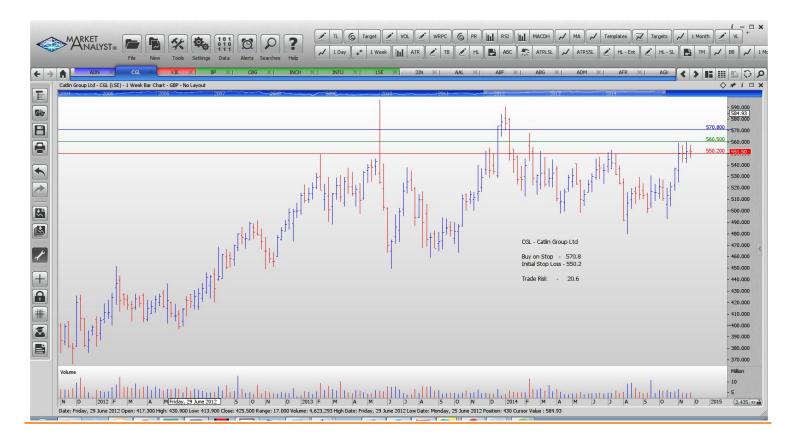

#### Afren, Drax Group

| Name                              | Code       | Direction  | Entry          | Stop Loss      | Trade Risk     |
|-----------------------------------|------------|------------|----------------|----------------|----------------|
| Amended                           |            |            |                |                |                |
| Retained                          |            |            |                |                |                |
| <b>NEW ORDERS:</b>                |            |            |                |                |                |
| Aberdeen Asset Mg<br>Catlin Group | ADN<br>CGL | Buy<br>Buy | 475.4<br>570.8 | 451.4<br>550.2 | 24 p<br>20.6 p |

## **CHARTS:**