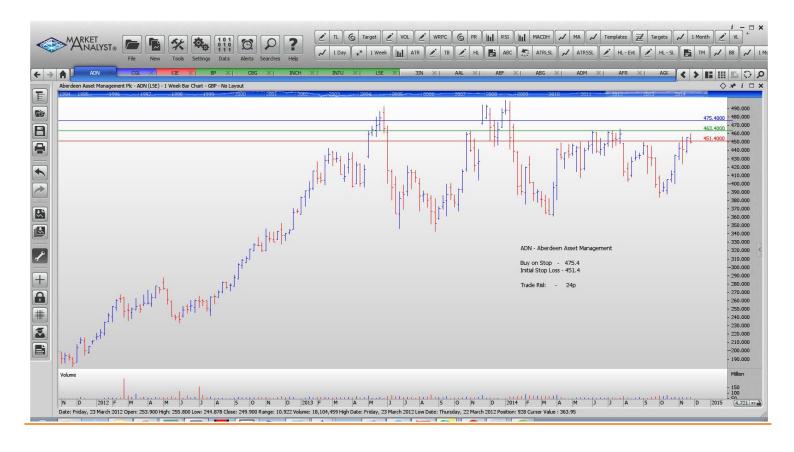

#### Afren, Drax Group

| Name                              | Code       | Direction  | Entry          | Stop Loss      | Trade Risk     |
|-----------------------------------|------------|------------|----------------|----------------|----------------|
| Amended                           |            |            |                |                |                |
| Retained                          |            |            |                |                |                |
| <b>NEW ORDERS:</b>                |            |            |                |                |                |
| Aberdeen Asset Mg<br>Catlin Group | ADN<br>CGL | Buy<br>Buy | 475.4<br>570.8 | 451.4<br>550.2 | 24 p<br>20.6 p |

## **CHARTS:**