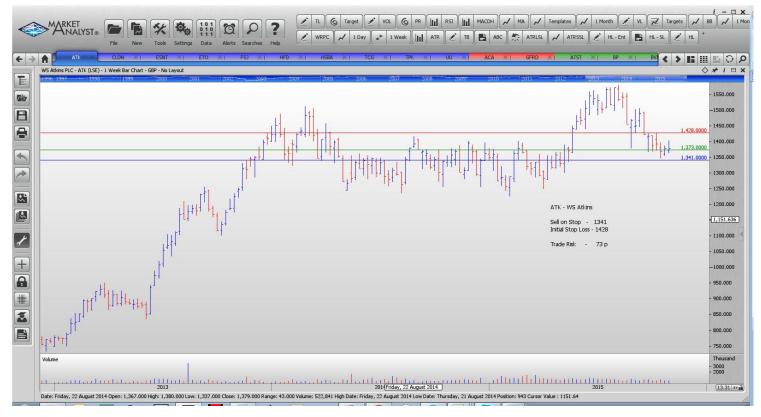

#### **CANCELLED ORDERS:**

| Name                                                                                                                                  | Code                                           | Direction                                | Entry                                                   | Stop Los                                               | s Trade Risk                                    |
|---------------------------------------------------------------------------------------------------------------------------------------|------------------------------------------------|------------------------------------------|---------------------------------------------------------|--------------------------------------------------------|-------------------------------------------------|
| Amended                                                                                                                               |                                                |                                          |                                                         |                                                        |                                                 |
| Retained                                                                                                                              |                                                |                                          |                                                         |                                                        |                                                 |
| WS Atkins<br>Essentra<br>Entertainment One<br>HSBA Holdings<br>Thomas Cook Group<br>Travis Perkins<br>United Utilities<br>NEW ORDERS: | ATK<br>ESNT<br>ETO<br>HBSA<br>TCG<br>TPK<br>UU | Sell<br>Buy<br>Buy<br>Buy<br>Buy<br>Sell | 1341<br>895.5<br>238<br>537<br>127.9<br>2014.7<br>934.5 | 1428<br>830<br>211.2<br>482<br>112.40<br>1806<br>988.5 | 73<br>65.5<br>26.8<br>55<br>14.5<br>208.7<br>54 |
| Caledonian Investments<br>John Fisher<br>Halfords Group                                                                               | CLDN<br>FSJ<br>HFD                             | Buy<br>Sell<br>Sell                      | 2486<br>898<br>415                                      | 2331<br>1004<br>443                                    | 155 p<br>106 p<br>28 p                          |