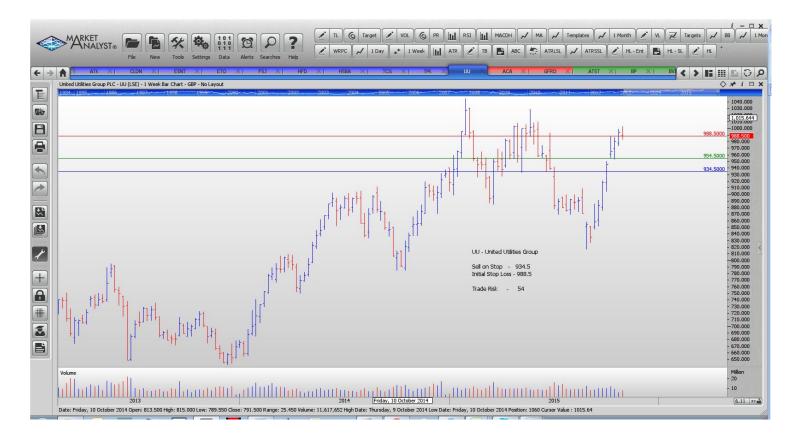

#### **CANCELLED ORDERS:**

| Name                                                                                                                                  | Code                                           | Direction                                | Entry                                                   | Stop Los                                               | s Trade Risk                                    |
|---------------------------------------------------------------------------------------------------------------------------------------|------------------------------------------------|------------------------------------------|---------------------------------------------------------|--------------------------------------------------------|-------------------------------------------------|
| Amended                                                                                                                               |                                                |                                          |                                                         |                                                        |                                                 |
| Retained                                                                                                                              |                                                |                                          |                                                         |                                                        |                                                 |
| WS Atkins<br>Essentra<br>Entertainment One<br>HSBA Holdings<br>Thomas Cook Group<br>Travis Perkins<br>United Utilities<br>NEW ORDERS: | ATK<br>ESNT<br>ETO<br>HBSA<br>TCG<br>TPK<br>UU | Sell<br>Buy<br>Buy<br>Buy<br>Buy<br>Sell | 1341<br>895.5<br>238<br>537<br>127.9<br>2014.7<br>934.5 | 1428<br>830<br>211.2<br>482<br>112.40<br>1806<br>988.5 | 73<br>65.5<br>26.8<br>55<br>14.5<br>208.7<br>54 |
| Caledonian Investments<br>John Fisher<br>Halfords Group                                                                               | CLDN<br>FSJ<br>HFD                             | Buy<br>Sell<br>Sell                      | 2486<br>898<br>415                                      | 2331<br>1004<br>443                                    | 155 p<br>106 p<br>28 p                          |

### **CHARTS:**