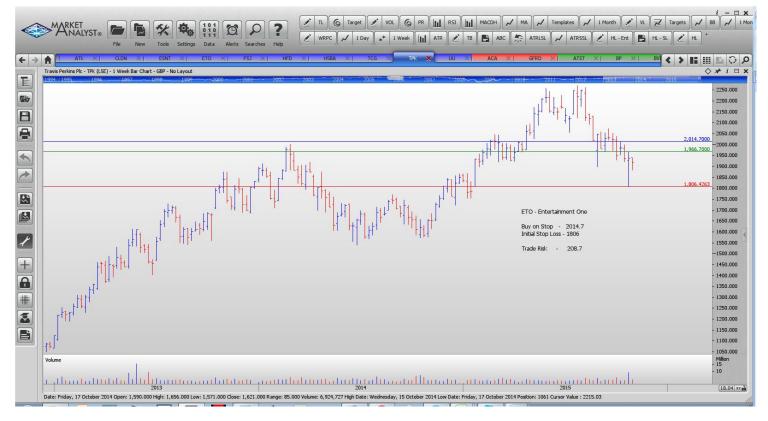

#### **CANCELLED ORDERS:**

| Name                                                                                                                                  | Code                                           | Direction                                | Entry                                                   | Stop Los                                               | s Trade Risk                                    |
|---------------------------------------------------------------------------------------------------------------------------------------|------------------------------------------------|------------------------------------------|---------------------------------------------------------|--------------------------------------------------------|-------------------------------------------------|
| Amended                                                                                                                               |                                                |                                          |                                                         |                                                        |                                                 |
| Retained                                                                                                                              |                                                |                                          |                                                         |                                                        |                                                 |
| WS Atkins<br>Essentra<br>Entertainment One<br>HSBA Holdings<br>Thomas Cook Group<br>Travis Perkins<br>United Utilities<br>NEW ORDERS: | ATK<br>ESNT<br>ETO<br>HBSA<br>TCG<br>TPK<br>UU | Sell<br>Buy<br>Buy<br>Buy<br>Buy<br>Sell | 1341<br>895.5<br>238<br>537<br>127.9<br>2014.7<br>934.5 | 1428<br>830<br>211.2<br>482<br>112.40<br>1806<br>988.5 | 73<br>65.5<br>26.8<br>55<br>14.5<br>208.7<br>54 |
| Caledonian Investments<br>John Fisher<br>Halfords Group                                                                               | CLDN<br>FSJ<br>HFD                             | Buy<br>Sell<br>Sell                      | 2486<br>898<br>415                                      | 2331<br>1004<br>443                                    | 155 p<br>106 p<br>28 p                          |

### **CHARTS:**