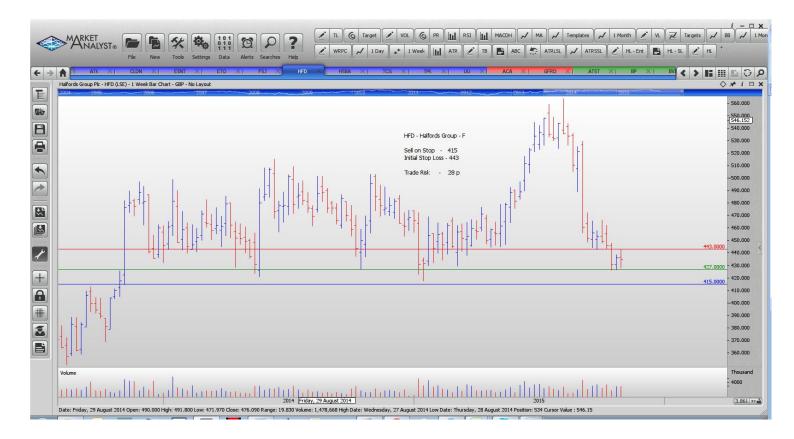

#### **CANCELLED ORDERS:**

| Name                                                                                                                                  | Code                                           | Direction                                | Entry                                                   | Stop Los                                               | s Trade Risk                                    |
|---------------------------------------------------------------------------------------------------------------------------------------|------------------------------------------------|------------------------------------------|---------------------------------------------------------|--------------------------------------------------------|-------------------------------------------------|
| Amended                                                                                                                               |                                                |                                          |                                                         |                                                        |                                                 |
| Retained                                                                                                                              |                                                |                                          |                                                         |                                                        |                                                 |
| WS Atkins<br>Essentra<br>Entertainment One<br>HSBA Holdings<br>Thomas Cook Group<br>Travis Perkins<br>United Utilities<br>NEW ORDERS: | ATK<br>ESNT<br>ETO<br>HBSA<br>TCG<br>TPK<br>UU | Sell<br>Buy<br>Buy<br>Buy<br>Buy<br>Sell | 1341<br>895.5<br>238<br>537<br>127.9<br>2014.7<br>934.5 | 1428<br>830<br>211.2<br>482<br>112.40<br>1806<br>988.5 | 73<br>65.5<br>26.8<br>55<br>14.5<br>208.7<br>54 |
| Caledonian Investments<br>John Fisher<br>Halfords Group                                                                               | CLDN<br>FSJ<br>HFD                             | Buy<br>Sell<br>Sell                      | 2486<br>898<br>415                                      | 2331<br>1004<br>443                                    | 155 p<br>106 p<br>28 p                          |