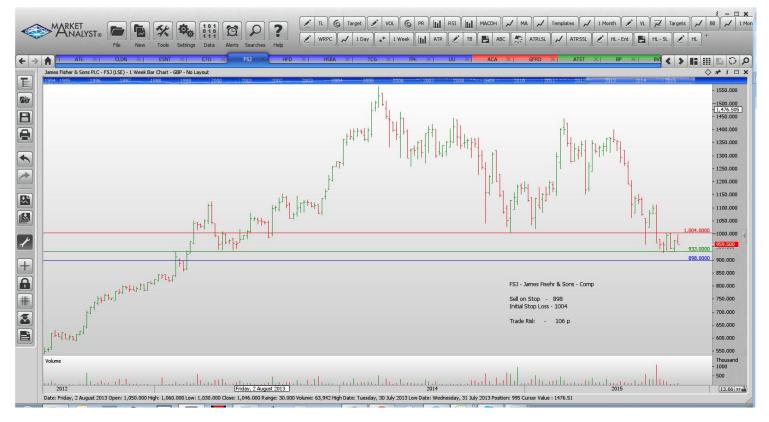

#### **CANCELLED ORDERS:**

| Name                                                                                                                                  | Code                                           | Direction                                | Entry                                                   | Stop Los                                               | s Trade Risk                                    |
|---------------------------------------------------------------------------------------------------------------------------------------|------------------------------------------------|------------------------------------------|---------------------------------------------------------|--------------------------------------------------------|-------------------------------------------------|
| Amended                                                                                                                               |                                                |                                          |                                                         |                                                        |                                                 |
| Retained                                                                                                                              |                                                |                                          |                                                         |                                                        |                                                 |
| WS Atkins<br>Essentra<br>Entertainment One<br>HSBA Holdings<br>Thomas Cook Group<br>Travis Perkins<br>United Utilities<br>NEW ORDERS: | ATK<br>ESNT<br>ETO<br>HBSA<br>TCG<br>TPK<br>UU | Sell<br>Buy<br>Buy<br>Buy<br>Buy<br>Sell | 1341<br>895.5<br>238<br>537<br>127.9<br>2014.7<br>934.5 | 1428<br>830<br>211.2<br>482<br>112.40<br>1806<br>988.5 | 73<br>65.5<br>26.8<br>55<br>14.5<br>208.7<br>54 |
| Caledonian Investments<br>John Fisher<br>Halfords Group                                                                               | CLDN<br>FSJ<br>HFD                             | Buy<br>Sell<br>Sell                      | 2486<br>898<br>415                                      | 2331<br>1004<br>443                                    | 155 p<br>106 p<br>28 p                          |