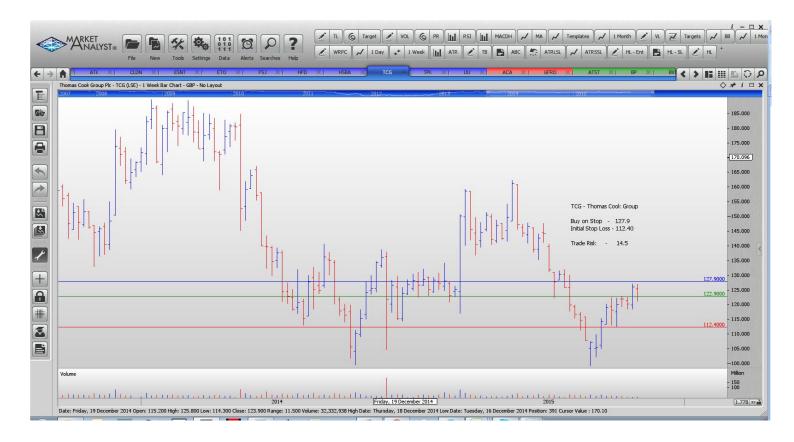

#### **CANCELLED ORDERS:**

| Name                                                                                                                                  | Code                                           | Direction                                | Entry                                                   | Stop Los                                               | s Trade Risk                                    |
|---------------------------------------------------------------------------------------------------------------------------------------|------------------------------------------------|------------------------------------------|---------------------------------------------------------|--------------------------------------------------------|-------------------------------------------------|
| Amended                                                                                                                               |                                                |                                          |                                                         |                                                        |                                                 |
| Retained                                                                                                                              |                                                |                                          |                                                         |                                                        |                                                 |
| WS Atkins<br>Essentra<br>Entertainment One<br>HSBA Holdings<br>Thomas Cook Group<br>Travis Perkins<br>United Utilities<br>NEW ORDERS: | ATK<br>ESNT<br>ETO<br>HBSA<br>TCG<br>TPK<br>UU | Sell<br>Buy<br>Buy<br>Buy<br>Buy<br>Sell | 1341<br>895.5<br>238<br>537<br>127.9<br>2014.7<br>934.5 | 1428<br>830<br>211.2<br>482<br>112.40<br>1806<br>988.5 | 73<br>65.5<br>26.8<br>55<br>14.5<br>208.7<br>54 |
| Caledonian Investments<br>John Fisher<br>Halfords Group                                                                               | CLDN<br>FSJ<br>HFD                             | Buy<br>Sell<br>Sell                      | 2486<br>898<br>415                                      | 2331<br>1004<br>443                                    | 155 p<br>106 p<br>28 p                          |