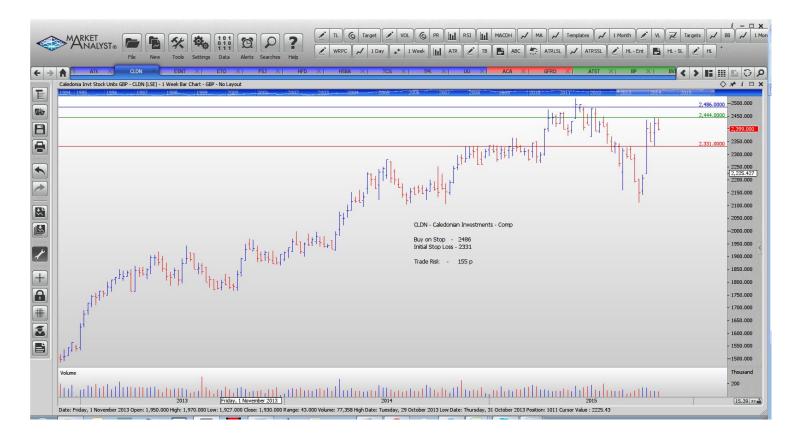

#### **CANCELLED ORDERS:**

| Name                                                                                                                                  | Code                                           | Direction                                | Entry                                                   | Stop Los                                               | s Trade Risk                                    |
|---------------------------------------------------------------------------------------------------------------------------------------|------------------------------------------------|------------------------------------------|---------------------------------------------------------|--------------------------------------------------------|-------------------------------------------------|
| Amended                                                                                                                               |                                                |                                          |                                                         |                                                        |                                                 |
| Retained                                                                                                                              |                                                |                                          |                                                         |                                                        |                                                 |
| WS Atkins<br>Essentra<br>Entertainment One<br>HSBA Holdings<br>Thomas Cook Group<br>Travis Perkins<br>United Utilities<br>NEW ORDERS: | ATK<br>ESNT<br>ETO<br>HBSA<br>TCG<br>TPK<br>UU | Sell<br>Buy<br>Buy<br>Buy<br>Buy<br>Sell | 1341<br>895.5<br>238<br>537<br>127.9<br>2014.7<br>934.5 | 1428<br>830<br>211.2<br>482<br>112.40<br>1806<br>988.5 | 73<br>65.5<br>26.8<br>55<br>14.5<br>208.7<br>54 |
| Caledonian Investments<br>John Fisher<br>Halfords Group                                                                               | CLDN<br>FSJ<br>HFD                             | Buy<br>Sell<br>Sell                      | 2486<br>898<br>415                                      | 2331<br>1004<br>443                                    | 155 p<br>106 p<br>28 p                          |