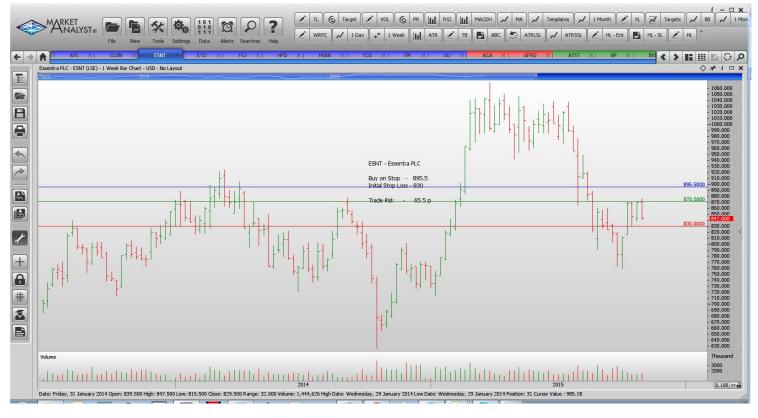

#### **CANCELLED ORDERS:**

| Name                                                                                                                                  | Code                                           | Direction                                | Entry                                                   | Stop Los                                               | s Trade Risk                                    |
|---------------------------------------------------------------------------------------------------------------------------------------|------------------------------------------------|------------------------------------------|---------------------------------------------------------|--------------------------------------------------------|-------------------------------------------------|
| Amended                                                                                                                               |                                                |                                          |                                                         |                                                        |                                                 |
| Retained                                                                                                                              |                                                |                                          |                                                         |                                                        |                                                 |
| WS Atkins<br>Essentra<br>Entertainment One<br>HSBA Holdings<br>Thomas Cook Group<br>Travis Perkins<br>United Utilities<br>NEW ORDERS: | ATK<br>ESNT<br>ETO<br>HBSA<br>TCG<br>TPK<br>UU | Sell<br>Buy<br>Buy<br>Buy<br>Buy<br>Sell | 1341<br>895.5<br>238<br>537<br>127.9<br>2014.7<br>934.5 | 1428<br>830<br>211.2<br>482<br>112.40<br>1806<br>988.5 | 73<br>65.5<br>26.8<br>55<br>14.5<br>208.7<br>54 |
| Caledonian Investments<br>John Fisher<br>Halfords Group                                                                               | CLDN<br>FSJ<br>HFD                             | Buy<br>Sell<br>Sell                      | 2486<br>898<br>415                                      | 2331<br>1004<br>443                                    | 155 p<br>106 p<br>28 p                          |