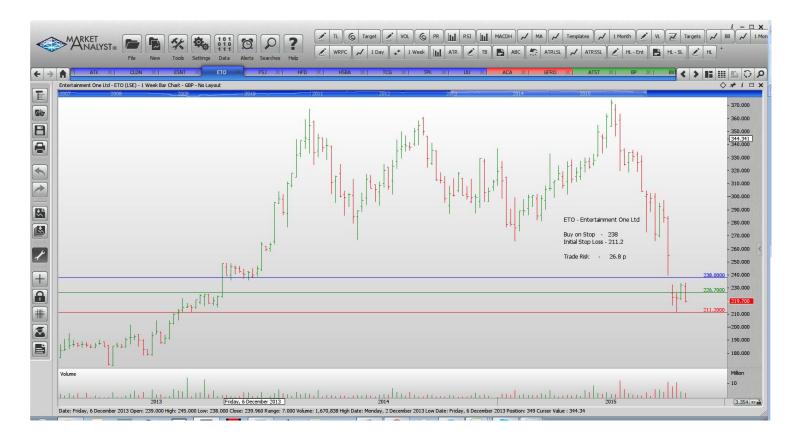

#### **CANCELLED ORDERS:**

| Name                                                                                                                                  | Code                                           | Direction                                | Entry                                                   | Stop Los                                               | s Trade Risk                                    |
|---------------------------------------------------------------------------------------------------------------------------------------|------------------------------------------------|------------------------------------------|---------------------------------------------------------|--------------------------------------------------------|-------------------------------------------------|
| Amended                                                                                                                               |                                                |                                          |                                                         |                                                        |                                                 |
| Retained                                                                                                                              |                                                |                                          |                                                         |                                                        |                                                 |
| WS Atkins<br>Essentra<br>Entertainment One<br>HSBA Holdings<br>Thomas Cook Group<br>Travis Perkins<br>United Utilities<br>NEW ORDERS: | ATK<br>ESNT<br>ETO<br>HBSA<br>TCG<br>TPK<br>UU | Sell<br>Buy<br>Buy<br>Buy<br>Buy<br>Sell | 1341<br>895.5<br>238<br>537<br>127.9<br>2014.7<br>934.5 | 1428<br>830<br>211.2<br>482<br>112.40<br>1806<br>988.5 | 73<br>65.5<br>26.8<br>55<br>14.5<br>208.7<br>54 |
| Caledonian Investments<br>John Fisher<br>Halfords Group                                                                               | CLDN<br>FSJ<br>HFD                             | Buy<br>Sell<br>Sell                      | 2486<br>898<br>415                                      | 2331<br>1004<br>443                                    | 155 p<br>106 p<br>28 p                          |