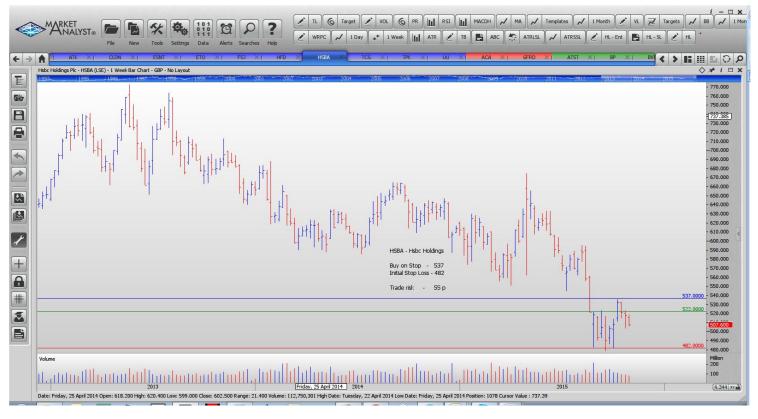

#### **CANCELLED ORDERS:**

| Name                                                                                                                                  | Code                                           | Direction                                | Entry                                                   | Stop Los                                               | s Trade Risk                                    |
|---------------------------------------------------------------------------------------------------------------------------------------|------------------------------------------------|------------------------------------------|---------------------------------------------------------|--------------------------------------------------------|-------------------------------------------------|
| Amended                                                                                                                               |                                                |                                          |                                                         |                                                        |                                                 |
| Retained                                                                                                                              |                                                |                                          |                                                         |                                                        |                                                 |
| WS Atkins<br>Essentra<br>Entertainment One<br>HSBA Holdings<br>Thomas Cook Group<br>Travis Perkins<br>United Utilities<br>NEW ORDERS: | ATK<br>ESNT<br>ETO<br>HBSA<br>TCG<br>TPK<br>UU | Sell<br>Buy<br>Buy<br>Buy<br>Buy<br>Sell | 1341<br>895.5<br>238<br>537<br>127.9<br>2014.7<br>934.5 | 1428<br>830<br>211.2<br>482<br>112.40<br>1806<br>988.5 | 73<br>65.5<br>26.8<br>55<br>14.5<br>208.7<br>54 |
| Caledonian Investments<br>John Fisher<br>Halfords Group                                                                               | CLDN<br>FSJ<br>HFD                             | Buy<br>Sell<br>Sell                      | 2486<br>898<br>415                                      | 2331<br>1004<br>443                                    | 155 p<br>106 p<br>28 p                          |