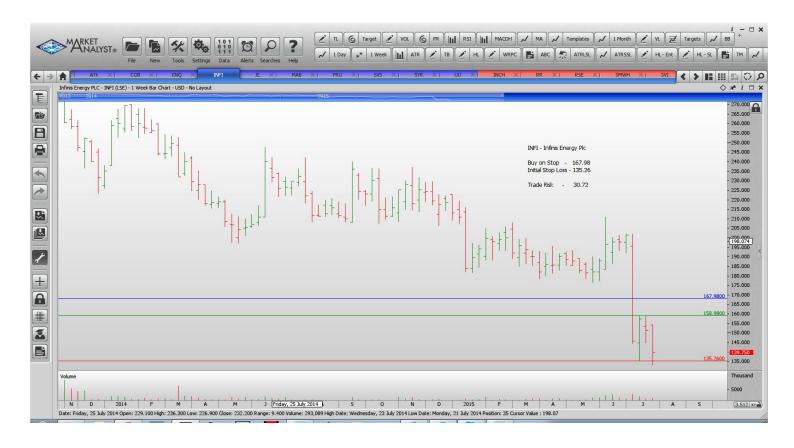

### Retained

| Cobham Estates         | COB  | Buy  | 276    | 256.7  | 19.3 p  |
|------------------------|------|------|--------|--------|---------|
| Enquest                | ENQ  | Buy  | 45.75  | 37.5   | 8.25 p  |
| Infinis Energy         | INFI | Buy  | 167.98 | 135.26 | 30.72 p |
| Just Eat               | JE   | Sell | 413.6  | 474.9  | 61.3 p  |
| Mitchel & Butlers      | MAB  | Buy  | 421    | 379.91 | 41 p    |
| Prudential             | PRU  | Buy  | 1647   | 1485   | 162 p   |
| Savills                | SVS  | Sell | 907.75 | 991.5  | 84 p    |
| Synergy Health         | SYR  | Buy  | 1883   | 1597   | 286 p   |
| Unitied Utlities Group | UU   | Sell | 855.25 | 896    | 40.75   |