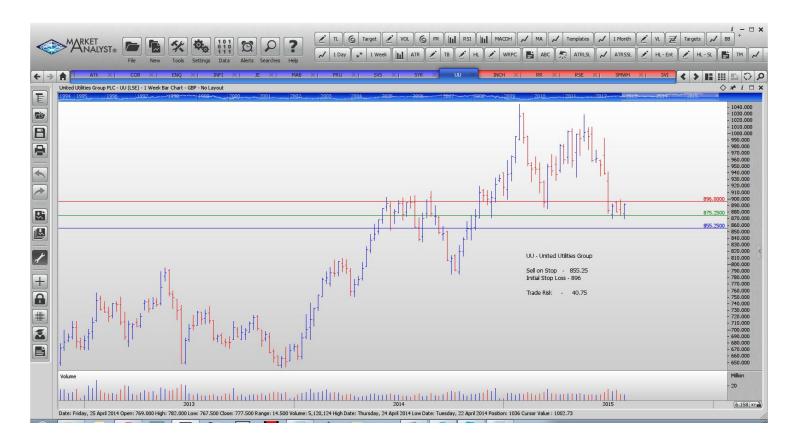

### Retained

| Cobham Estates         | COB  | Buy  | 276    | 256.7  | 19.3 p  |
|------------------------|------|------|--------|--------|---------|
| Enquest                | ENQ  | Buy  | 45.75  | 37.5   | 8.25 p  |
| Infinis Energy         | INFI | Buy  | 167.98 | 135.26 | 30.72 p |
| Just Eat               | JE   | Sell | 413.6  | 474.9  | 61.3 p  |
| Mitchel & Butlers      | MAB  | Buy  | 421    | 379.91 | 41 p    |
| Prudential             | PRU  | Buy  | 1647   | 1485   | 162 p   |
| Savills                | SVS  | Sell | 907.75 | 991.5  | 84 p    |
| Synergy Health         | SYR  | Buy  | 1883   | 1597   | 286 p   |
| Unitied Utlities Group | UU   | Sell | 855.25 | 896    | 40.75   |

## **CHARTS:**