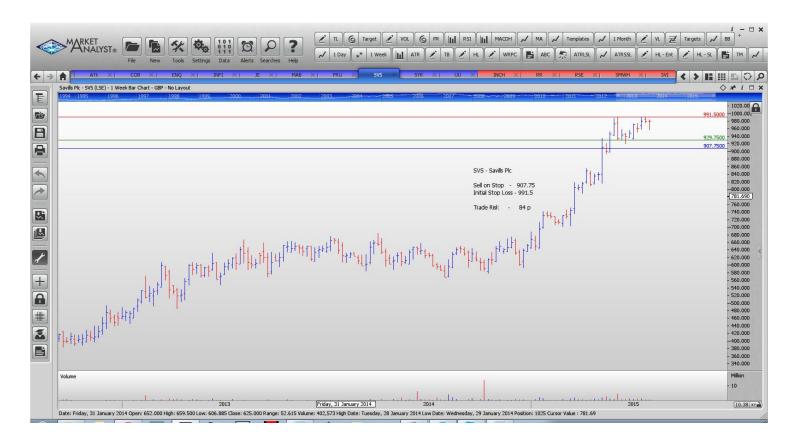

### Retained

| Cobham Estates         | COB  | Buy  | 276    | 256.7  | 19.3 p  |
|------------------------|------|------|--------|--------|---------|
| Enquest                | ENQ  | Buy  | 45.75  | 37.5   | 8.25 p  |
| Infinis Energy         | INFI | Buy  | 167.98 | 135.26 | 30.72 p |
| Just Eat               | JE   | Sell | 413.6  | 474.9  | 61.3 p  |
| Mitchel & Butlers      | MAB  | Buy  | 421    | 379.91 | 41 p    |
| Prudential             | PRU  | Buy  | 1647   | 1485   | 162 p   |
| Savills                | SVS  | Sell | 907.75 | 991.5  | 84 p    |
| Synergy Health         | SYR  | Buy  | 1883   | 1597   | 286 p   |
| Unitied Utlities Group | UU   | Sell | 855.25 | 896    | 40.75   |