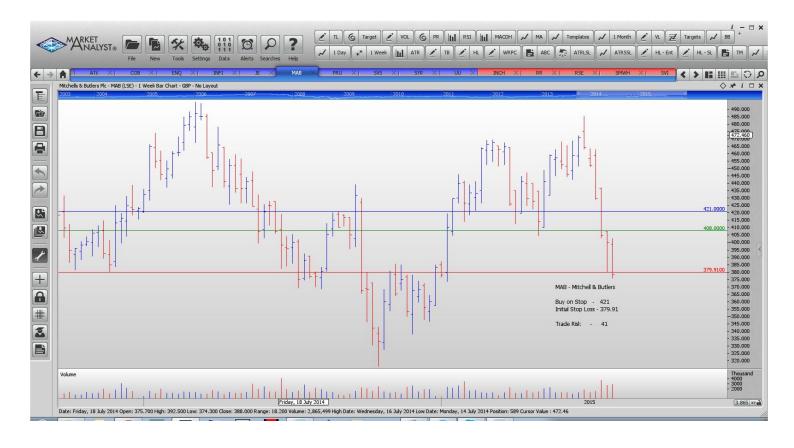

### Retained

| Cobham Estates         | COB  | Buy  | 276    | 256.7  | 19.3 p  |
|------------------------|------|------|--------|--------|---------|
| Enquest                | ENQ  | Buy  | 45.75  | 37.5   | 8.25 p  |
| Infinis Energy         | INFI | Buy  | 167.98 | 135.26 | 30.72 p |
| Just Eat               | JE   | Sell | 413.6  | 474.9  | 61.3 p  |
| Mitchel & Butlers      | MAB  | Buy  | 421    | 379.91 | 41 p    |
| Prudential             | PRU  | Buy  | 1647   | 1485   | 162 p   |
| Savills                | SVS  | Sell | 907.75 | 991.5  | 84 p    |
| Synergy Health         | SYR  | Buy  | 1883   | 1597   | 286 p   |
| Unitied Utlities Group | UU   | Sell | 855.25 | 896    | 40.75   |