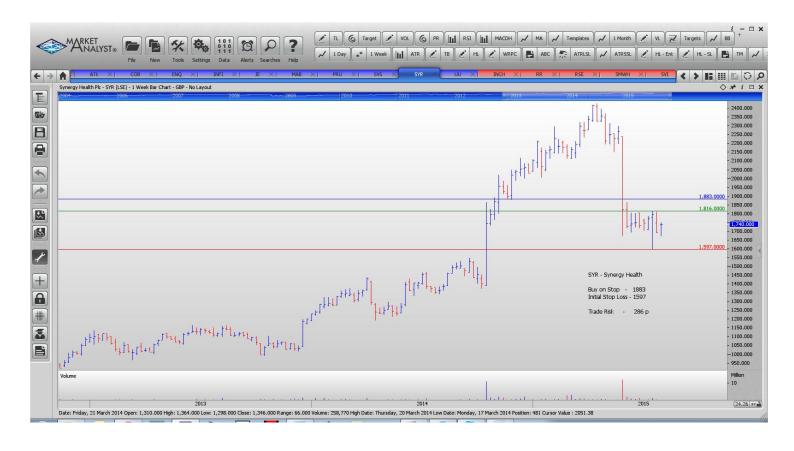

### Retained

| Cobham Estates         | COB  | Buy  | 276    | 256.7  | 19.3 p  |
|------------------------|------|------|--------|--------|---------|
| Enquest                | ENQ  | Buy  | 45.75  | 37.5   | 8.25 p  |
| Infinis Energy         | INFI | Buy  | 167.98 | 135.26 | 30.72 p |
| Just Eat               | JE   | Sell | 413.6  | 474.9  | 61.3 p  |
| Mitchel & Butlers      | MAB  | Buy  | 421    | 379.91 | 41 p    |
| Prudential             | PRU  | Buy  | 1647   | 1485   | 162 p   |
| Savills                | SVS  | Sell | 907.75 | 991.5  | 84 p    |
| Synergy Health         | SYR  | Buy  | 1883   | 1597   | 286 p   |
| Unitied Utlities Group | UU   | Sell | 855.25 | 896    | 40.75   |

## **CHARTS:**