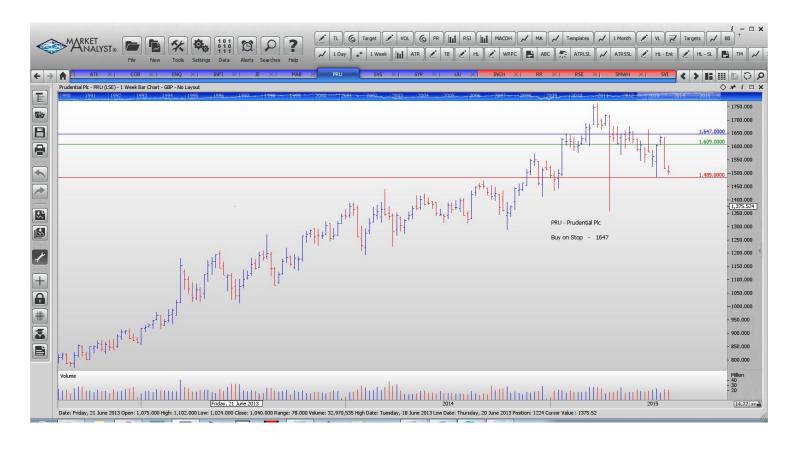

### Retained

| Cobham Estates         | COB  | Buy  | 276    | 256.7  | 19.3 p  |
|------------------------|------|------|--------|--------|---------|
| Enquest                | ENQ  | Buy  | 45.75  | 37.5   | 8.25 p  |
| Infinis Energy         | INFI | Buy  | 167.98 | 135.26 | 30.72 p |
| Just Eat               | JE   | Sell | 413.6  | 474.9  | 61.3 p  |
| Mitchel & Butlers      | MAB  | Buy  | 421    | 379.91 | 41 p    |
| Prudential             | PRU  | Buy  | 1647   | 1485   | 162 p   |
| Savills                | SVS  | Sell | 907.75 | 991.5  | 84 p    |
| Synergy Health         | SYR  | Buy  | 1883   | 1597   | 286 p   |
| Unitied Utlities Group | UU   | Sell | 855.25 | 896    | 40.75   |