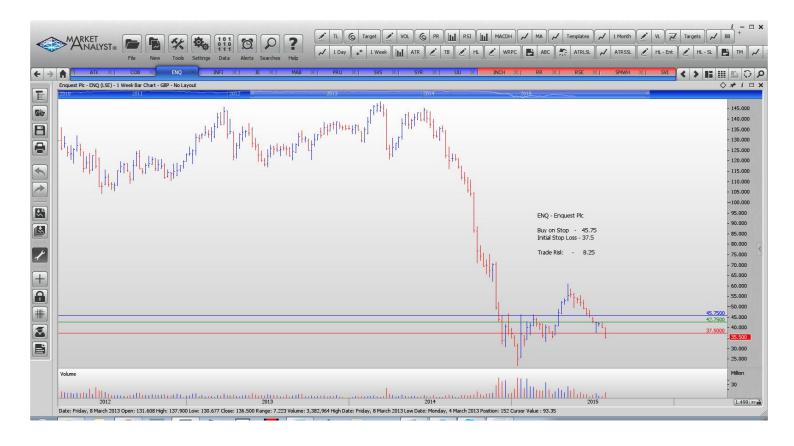

### Retained

| Cobham Estates         | COB  | Buy  | 276    | 256.7  | 19.3 p  |
|------------------------|------|------|--------|--------|---------|
| Enquest                | ENQ  | Buy  | 45.75  | 37.5   | 8.25 p  |
| Infinis Energy         | INFI | Buy  | 167.98 | 135.26 | 30.72 p |
| Just Eat               | JE   | Sell | 413.6  | 474.9  | 61.3 p  |
| Mitchel & Butlers      | MAB  | Buy  | 421    | 379.91 | 41 p    |
| Prudential             | PRU  | Buy  | 1647   | 1485   | 162 p   |
| Savills                | SVS  | Sell | 907.75 | 991.5  | 84 p    |
| Synergy Health         | SYR  | Buy  | 1883   | 1597   | 286 p   |
| Unitied Utlities Group | UU   | Sell | 855.25 | 896    | 40.75   |