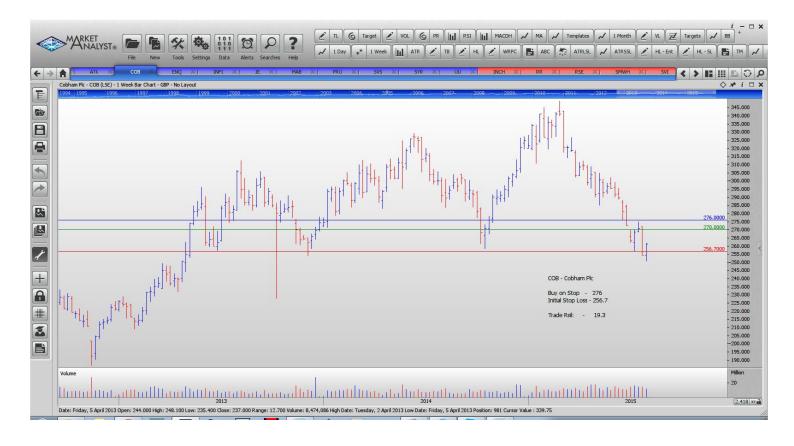

### Retained

| Cobham Estates         | COB  | Buy  | 276    | 256.7  | 19.3 p  |
|------------------------|------|------|--------|--------|---------|
| Enquest                | ENQ  | Buy  | 45.75  | 37.5   | 8.25 p  |
| Infinis Energy         | INFI | Buy  | 167.98 | 135.26 | 30.72 p |
| Just Eat               | JE   | Sell | 413.6  | 474.9  | 61.3 p  |
| Mitchel & Butlers      | MAB  | Buy  | 421    | 379.91 | 41 p    |
| Prudential             | PRU  | Buy  | 1647   | 1485   | 162 p   |
| Savills                | SVS  | Sell | 907.75 | 991.5  | 84 p    |
| Synergy Health         | SYR  | Buy  | 1883   | 1597   | 286 p   |
| Unitied Utlities Group | UU   | Sell | 855.25 | 896    | 40.75   |