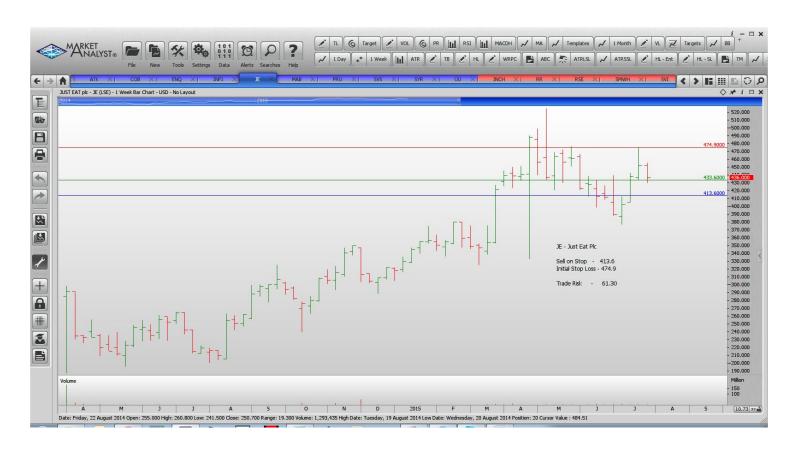

### Retained

| Cobham Estates         | COB  | Buy  | 276    | 256.7  | 19.3 p  |
|------------------------|------|------|--------|--------|---------|
| Enquest                | ENQ  | Buy  | 45.75  | 37.5   | 8.25 p  |
| Infinis Energy         | INFI | Buy  | 167.98 | 135.26 | 30.72 p |
| Just Eat               | JE   | Sell | 413.6  | 474.9  | 61.3 p  |
| Mitchel & Butlers      | MAB  | Buy  | 421    | 379.91 | 41 p    |
| Prudential             | PRU  | Buy  | 1647   | 1485   | 162 p   |
| Savills                | SVS  | Sell | 907.75 | 991.5  | 84 p    |
| Synergy Health         | SYR  | Buy  | 1883   | 1597   | 286 p   |
| Unitied Utlities Group | UU   | Sell | 855.25 | 896    | 40.75   |