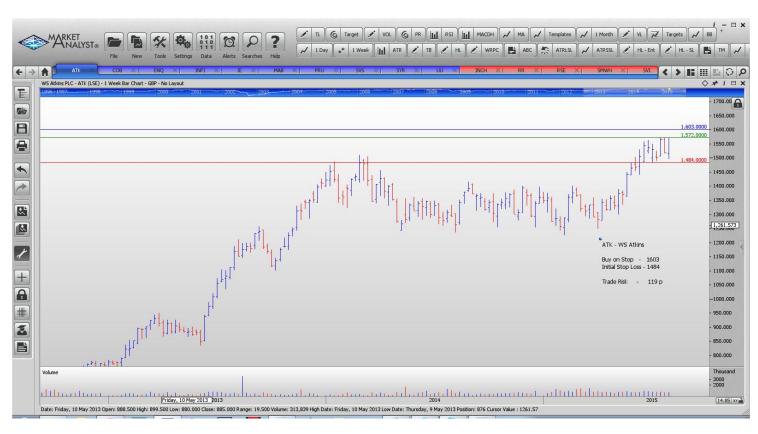

-|

## **Amended**

### Retained

| Cobham Estates         | COB  | Buy  | 276    | 256.7  | 19.3 p  |
|------------------------|------|------|--------|--------|---------|
| Enquest                | ENQ  | Buy  | 45.75  | 37.5   | 8.25 p  |
| Infinis Energy         | INFI | Buy  | 167.98 | 135.26 | 30.72 p |
| Just Eat               | JE   | Sell | 413.6  | 474.9  | 61.3 p  |
| Mitchel & Butlers      | MAB  | Buy  | 421    | 379.91 | 41 p    |
| Prudential             | PRU  | Buy  | 1647   | 1485   | 162 p   |
| Savills                | SVS  | Sell | 907.75 | 991.5  | 84 p    |
| Synergy Health         | SYR  | Buy  | 1883   | 1597   | 286 p   |
| Unitied Utlities Group | UU   | Sell | 855.25 | 896    | 40.75   |

## **NEW ORDERS:**

WS Atkins PLC ATK Buy 1603 1484 119 p

## **CHARTS:**