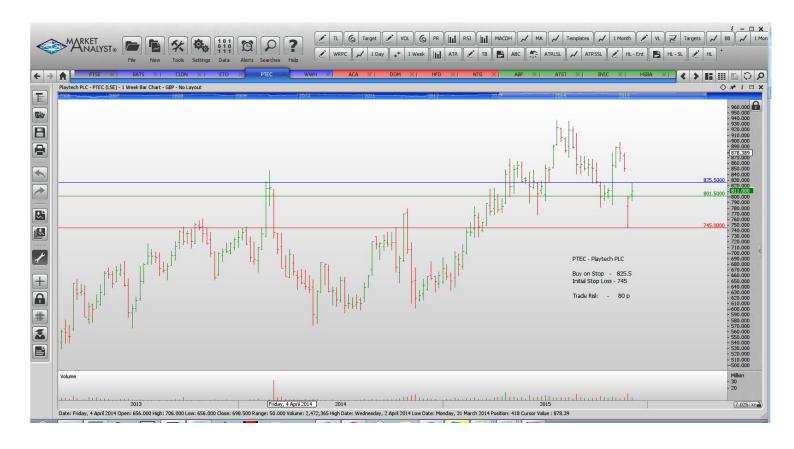

## Retained

| British American Tobacco | BATS | Buy | 3981  | 3785  | 196 p  |
|--------------------------|------|-----|-------|-------|--------|
| Caledonian Investments   | CLDN | Buy | 2486  | 2331  | 155 p  |
| Entertainment One        | ETO  | Buy | 230.9 | 193.5 | 37.4 p |
| Playtech PLC             | PTEC | Buy | 825.5 | 745   | 80     |
| Worldwide Health         | WWH  | Buy | 1908  | 1760  | 148    |