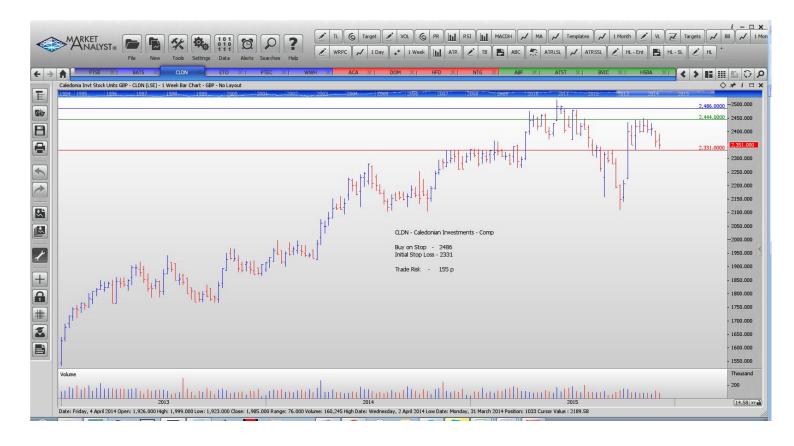

## Retained

| British American Tobacco | BATS | Buy | 3981  | 3785  | 196 p  |
|--------------------------|------|-----|-------|-------|--------|
| Caledonian Investments   | CLDN | Buy | 2486  | 2331  | 155 p  |
| Entertainment One        | ETO  | Buy | 230.9 | 193.5 | 37.4 p |
| Playtech PLC             | PTEC | Buy | 825.5 | 745   | 80     |
| Worldwide Health         | WWH  | Buy | 1908  | 1760  | 148    |