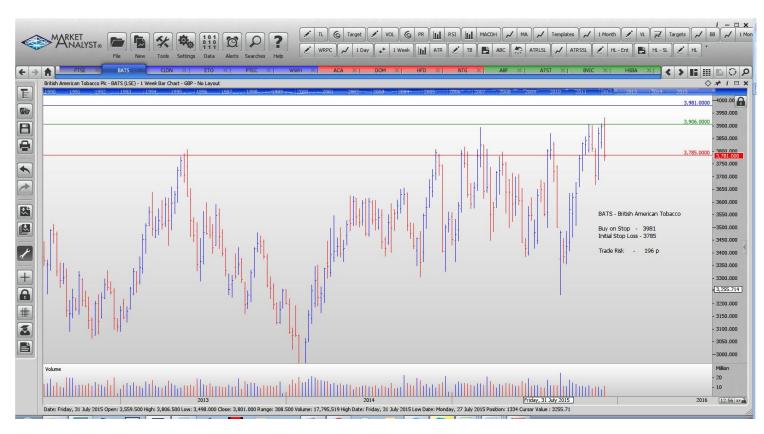

## Retained

| British American Tobacco | BATS | Buy | 3981  | 3785  | 196 p  |
|--------------------------|------|-----|-------|-------|--------|
| Caledonian Investments   | CLDN | Buy | 2486  | 2331  | 155 p  |
| Entertainment One        | ETO  | Buy | 230.9 | 193.5 | 37.4 p |
| Playtech PLC             | PTEC | Buy | 825.5 | 745   | 80     |
| Worldwide Health         | WWH  | Buy | 1908  | 1760  | 148    |