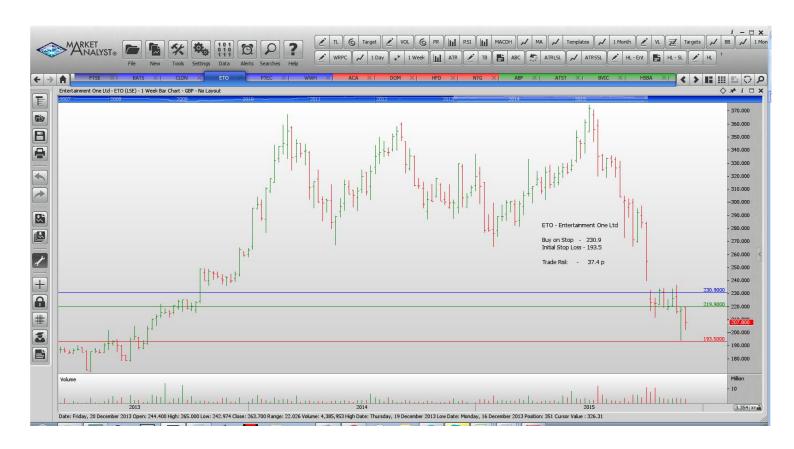

## Retained

| British American Tobacco | BATS | Buy | 3981  | 3785  | 196 p  |
|--------------------------|------|-----|-------|-------|--------|
| Caledonian Investments   | CLDN | Buy | 2486  | 2331  | 155 p  |
| Entertainment One        | ETO  | Buy | 230.9 | 193.5 | 37.4 p |
| Playtech PLC             | PTEC | Buy | 825.5 | 745   | 80     |
| Worldwide Health         | WWH  | Buy | 1908  | 1760  | 148    |