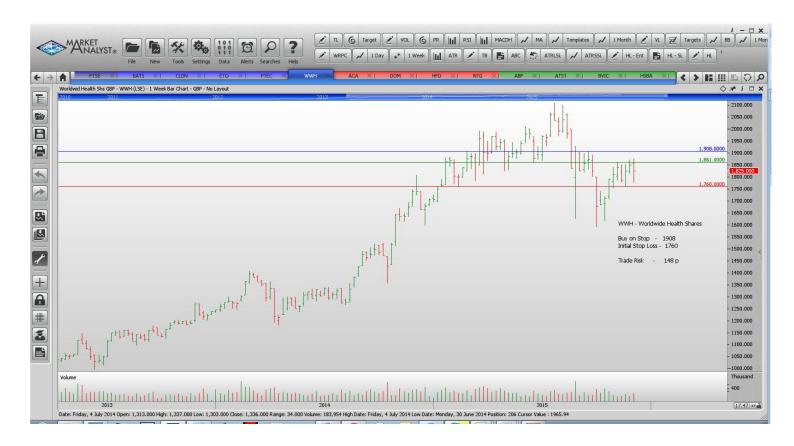

## Retained

| British American Tobacco | BATS | Buy | 3981  | 3785  | 196 p  |
|--------------------------|------|-----|-------|-------|--------|
| Caledonian Investments   | CLDN | Buy | 2486  | 2331  | 155 p  |
| Entertainment One        | ETO  | Buy | 230.9 | 193.5 | 37.4 p |
| Playtech PLC             | PTEC | Buy | 825.5 | 745   | 80     |
| Worldwide Health         | WWH  | Buy | 1908  | 1760  | 148    |